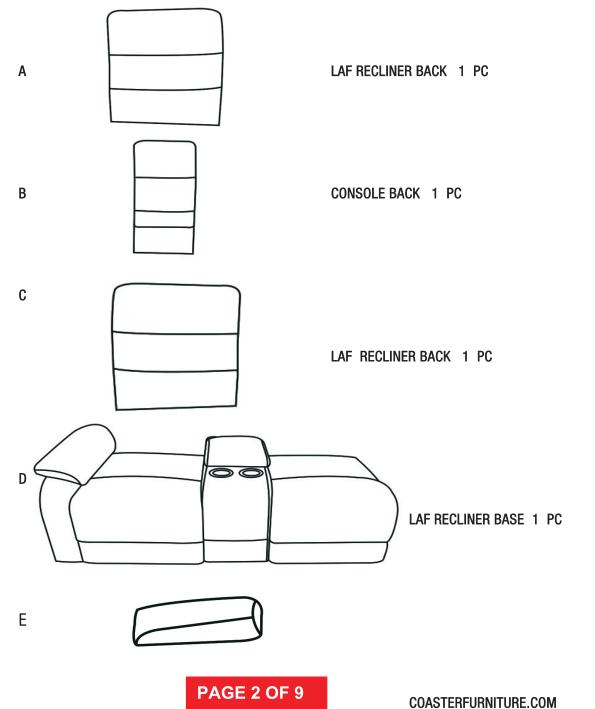

### ASSEMBLY INSTRUCTIONS COASTER FINE FURNITURE



Fine Furniture for every stage of life

REVISION 0:07/14/2021 REVISION 1:07/04/2022



PAGE 1 OF 9

COASTERFURNITURE.COM

#### **ITEM:609620LLC ASSEMBLY INSTRUCTIONS ASSEMBLY TIPS:**



- 1. Remove hardware from box and sort by size.
- 2. Please check to see that all hardware and parts are present prior to start of assembly.
- 3. Please follow attached instructions in the same sequence as numbered to assure fast & easy assembly.

- WARNING!
- 1. Don't attempt to repair or modify parts that are broken or defective. Please contact the store immediately.
- 2. This product is for home use only and not intended for commercial establishments.







# PARTS IDENTIFICATION





#### ITEM:609620WDG ASSEMBLY INSTRUCTIONS ASSEMBLY TIPS:



- 1. Remove hardware from box and sort by size.
- 2. Please check to see that all hardware and parts are present prior to start of assembly.
- 3. Please follow attached instructions in the same sequence as numbered to assure fast & easy assembly.



- WARNING!
- 1. Don't attempt to repair or modify parts that are broken or defective. Please contact the store immediately.
- 2. This product is for home use only and not intended for commercial establishments.



F

G





# PARTS IDENTIFICATION



WEDGE RIGHT BACK 1 PC



WEDGE LEFT BACK 1 PC



PAGE 4 OF 9

WEDGE BASE 1 PC



### ITEM:609620RL ASSEMBLY INSTRUCTIONS ASSEMBLY TIPS:



- 1. Remove hardware from box and sort by size.
- 2. Please check to see that all hardware and pa