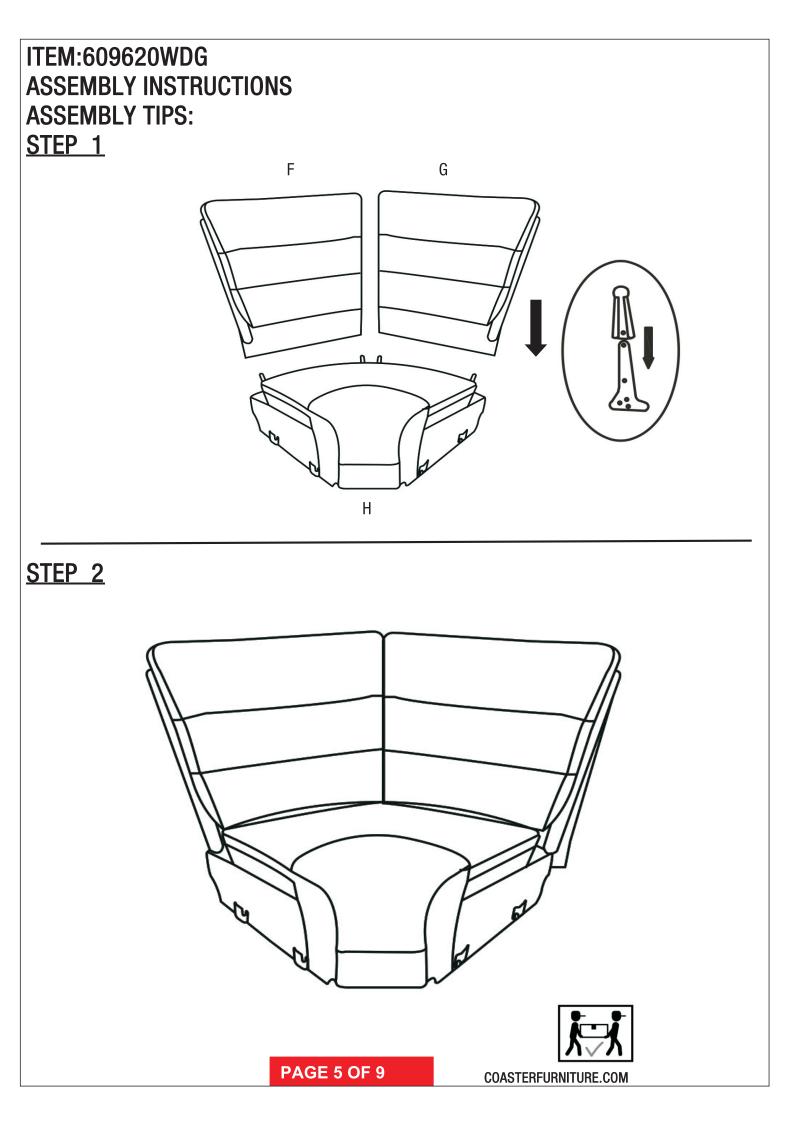

#### ITEM:609620WDG ASSEMBLY INSTRUCTIONS ASSEMBLY TIPS:

- 1. Remove hardware from box and sort by size.
- 2. Please check to see that all hardware and parts are present prior to start of assembly.
- 3. Please follow attached instructions in the same sequence as numbered to assure fast & easy assembly.

F

G