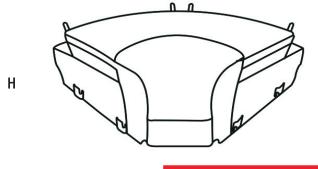

# PARTS IDENTIFICATION

WEDGE RIGHT BACK 1 PC

WEDGE LEFT BACK 1 PC

PAGE 4 OF 9

WEDGE BASE 1 PC