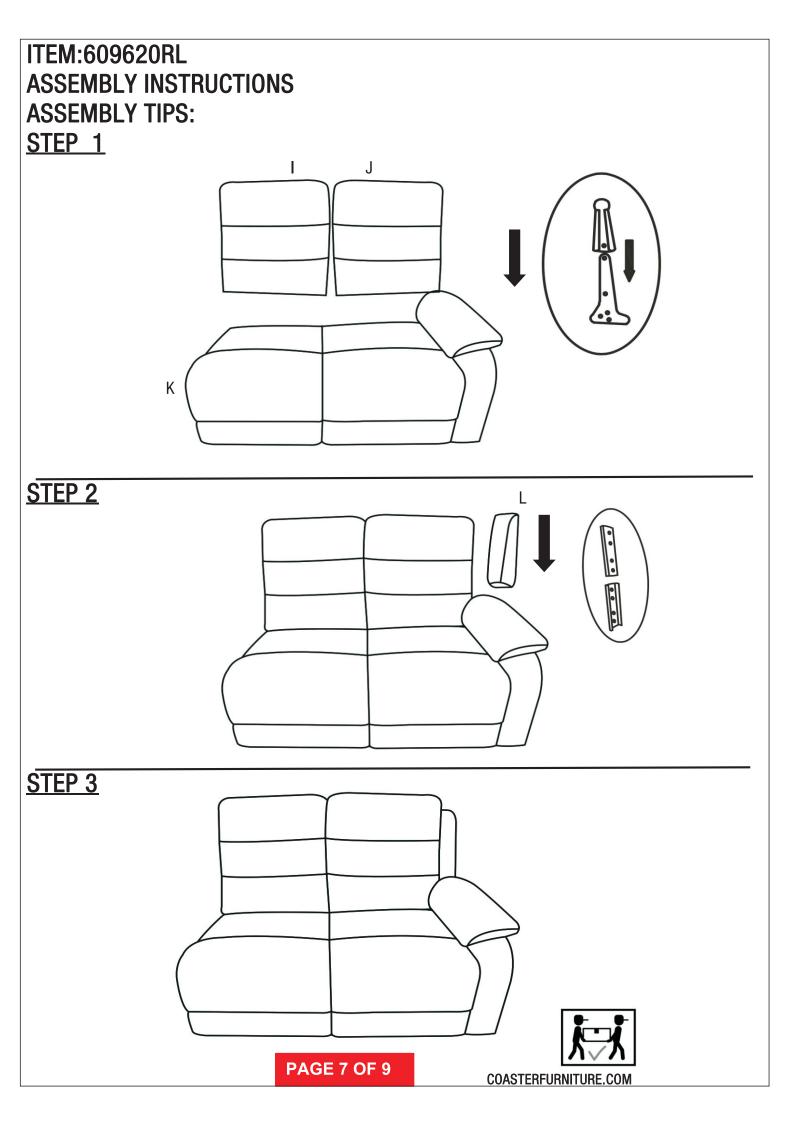

### ITEM:609620RL ASSEMBLY INSTRUCTIONS ASSEMBLY TIPS:

- 1. Remove hardware from box and sort by size.
- 2. Please check to see that all hardware and parts are present prior to start of assembly.
- 3. Please follow attached instructions in the same sequence as numbered to assure fast & easy assembly.

#### WARNING!

- 1. Don't attempt to repair or modify parts that are broken or defective. Please contact the store immediately.
- 2. This product is for home use only and not intended for commercial establishments.