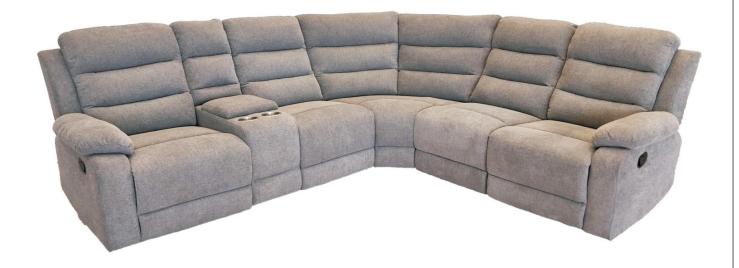

### ASSEMBLY INSTRUCTIONS COASTER FINE FURNITURE



Fine Furniture for every stage of life

REVISION 0:07/14/2021 REVISION 1:07/04/2022



PAGE 1 OF 9

COASTERFURNITURE.COM

#### **ITEM:609620LLC ASSEMBLY INSTRUCTIONS ASSEMBLY TIPS:**



- 1. Remove hardware from box and sort by size.
- 2. Please check to see that all hardware and parts are present prior to start of assembly.
- 3. Please follow attached instructions in the same sequence as numbered to assure fast & easy assembly.

- WARNING!
- 1. Don't attempt to repair or modify parts that are broken or defective. Please contact the store immediately.
- 2. This product is for home use only and not intended for commercial establishments.







# PARTS IDENTIFICATION





#### ITEM:609620WDG ASSEMBLY INSTRUCTIONS ASSEMBLY TIPS:



- 1. Remove hardware from box and sort by size.
- 2. Pleas