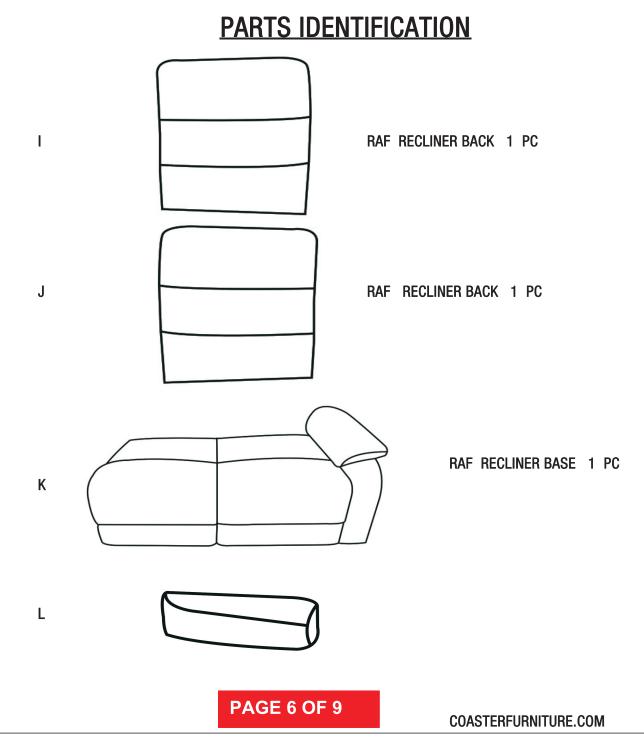

are broken or defective. Please contact the store immediately.
- 2. This product is for home use only and not intended for commercial establishments.



F

G





# PARTS IDENTIFICATION



WEDGE RIGHT BACK 1 PC



WEDGE LEFT BACK 1 PC



PAGE 4 OF 9

WEDGE BASE 1 PC



### ITEM:609620RL ASSEMBLY INSTRUCTIONS ASSEMBLY TIPS:



- 1. Remove hardware from box and sort by size.
- 2. Please check to see that all hardware and parts are present prior to start of assembly.
- 3. Please follow attached instructions in the same sequence as numbered to assure fast & easy assembly.



#### WARNING!

- 1. Don't attempt to repair or modify parts that are broken or defective. Please contact the store immediately.
- 2. This product is for home use only and not intended for commercial establishments.











# ITEM:609620 Sectional **ASSEMBLY INSTRUCTIONS**



- **ASSEMBLY TIPS:**
- 1. Remove hardware from box and sort by size.
- 2. Please check to see that all hardware and parts are present prior to start of assembly.
- 3. Please follow attached instructions in the same sequence as numbered to assure fast & easy assembly.

## WARNING!

- 1. Don't attempt to repair or modify parts that are broken or defective. Please contact the store immediately.
- 2. This product is for home use only and not intended for commercial establishments.







## STEP 1







PAGE 9 OF 9

COASTERFURNITURE.COM