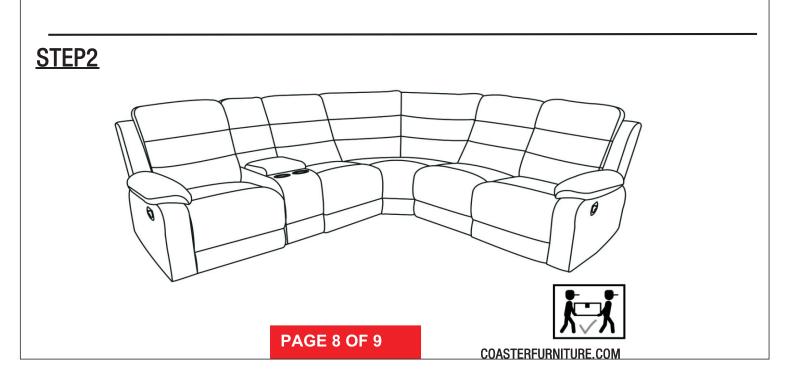

# ITEM:609620 Sectional **ASSEMBLY INSTRUCTIONS**

- **ASSEMBLY TIPS:**
- 1. Remove hardware from box and sort by size.
- 2. Please check to see that all hardware and parts are present prior to start of assembly.
- 3. Please follow attached instructions in the same sequence as numbered to assure fast & easy assembly.

## WARNING!

- 1. Don't attempt to repair or modify parts that are broken or defective. Please contact the store immediately.
- 2. This product is for home use only and not intended for commercial establishments.

## STEP 1

PAGE 9 OF 9

COASTERFURNITURE.COM