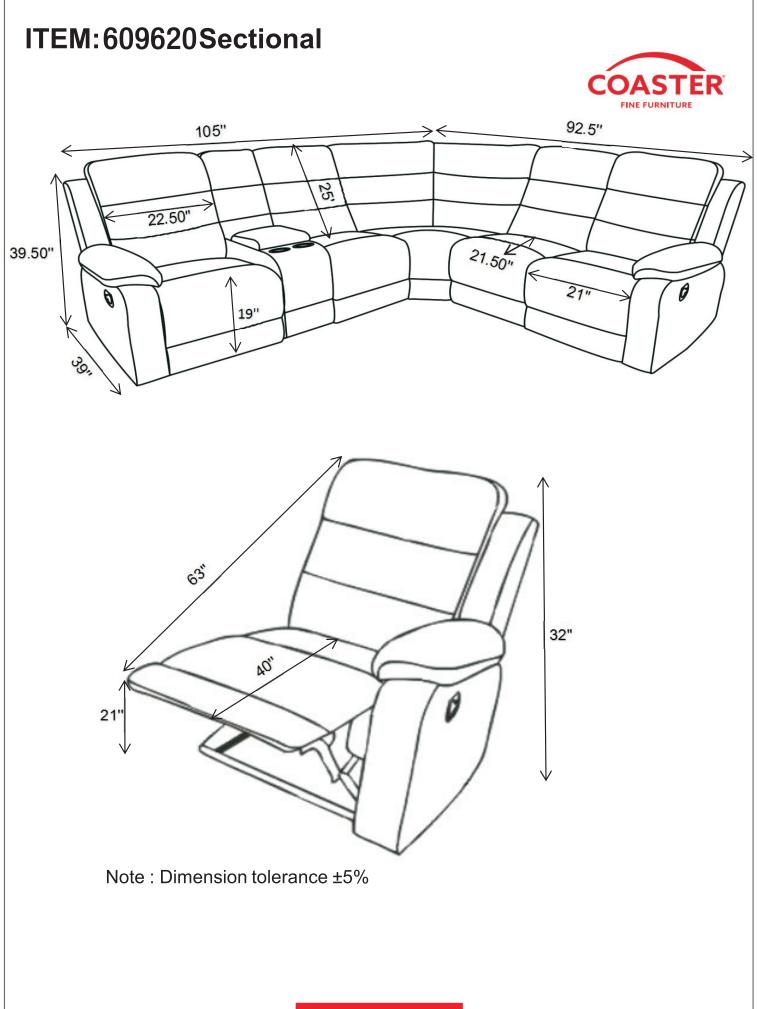

# ITEM:609620 Sectional **ASSEMBLY INSTRUCTIONS**

- **ASSEMBLY TIPS:**
- 1. Remove hardware from box and sort by size.
- 2. Please check to see that all hardware and parts are present prior to start of assembly.
- 3. Please follow attached instructions in the same sequence as numbered to assure fast & easy assembly.

## WARNING!

- 1. Don't attempt to repair or modify parts that are broken or defective. Please contact the store immediately.
- 2. This product is for home use only and not intended for commercial establishments.