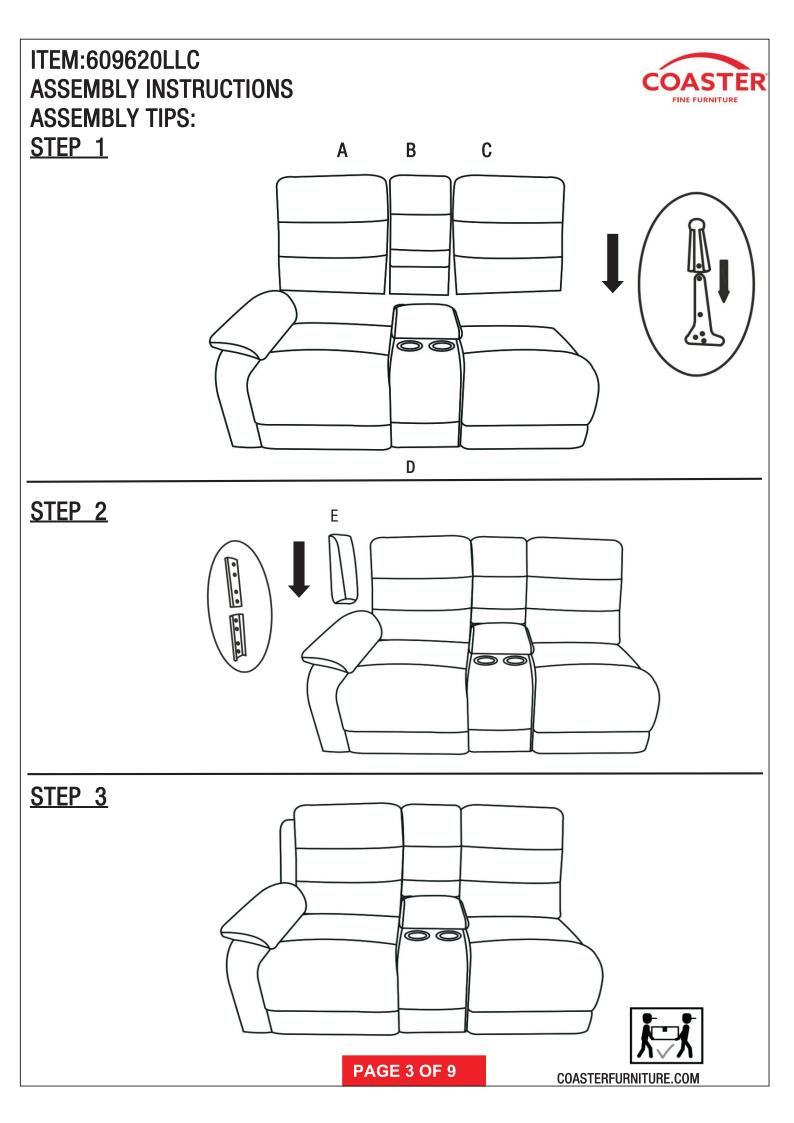

#### **ITEM:609620LLC ASSEMBLY INSTRUCTIONS ASSEMBLY TIPS:**

- 1. Remove hardware from box and sort by size.
- 2. Please check to see that all hardware and parts are present prior to start of assembly.
- 3. Please follow attached instructions in the same sequence as numbered to assure fast & easy assembly.