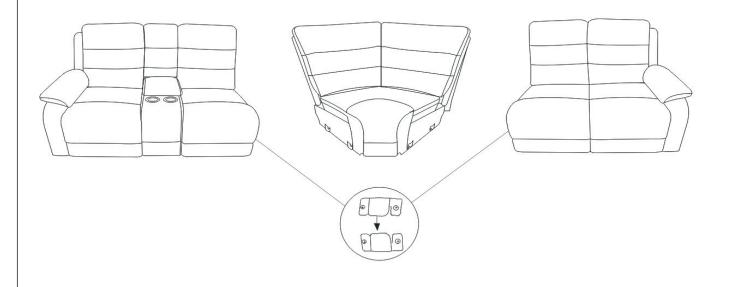

### ITEM:609620RL ASSEMBLY INSTRUCTIONS ASSEMBLY TIPS:

- 1. Remove hardware from box and sort by size.
- 2. Please check to see that all hardware and parts are present prior to start of assembly.
- 3. Please follow attached instructions in the same sequence as numbered to assure fast & easy assembly.

#### WARNING!

- 1. Don't attempt to repair or modify parts that are broken or defective. Please contact the store immediately.
- 2. This product is for home use only and not intended for commercial establishments.