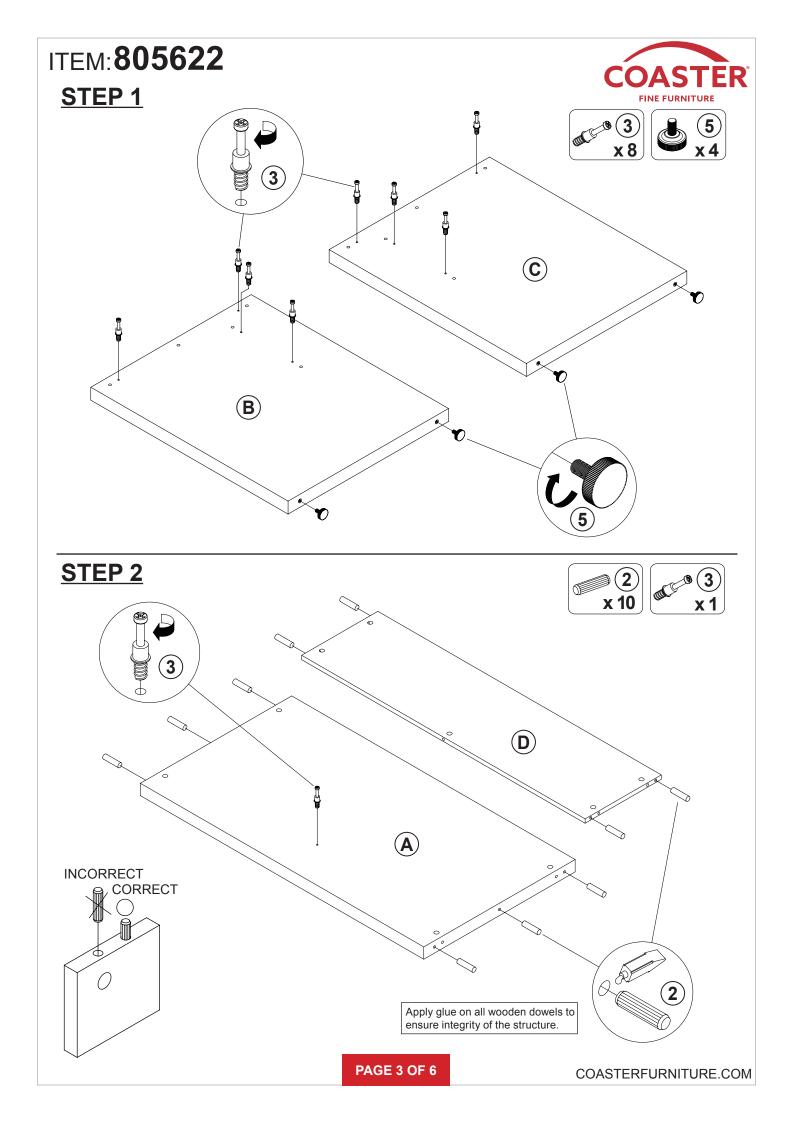

## **ASSEMBLY INSTRUCTIONS**

### **ASSEMBLY TIPS:**

1. Remove hardware from box and sort by size.

2. Please check to see that all hardware and parts are present prior to start of assembly.

3. Please follow attached instructions in the same sequence as numbered to assure fast & easy assembly.