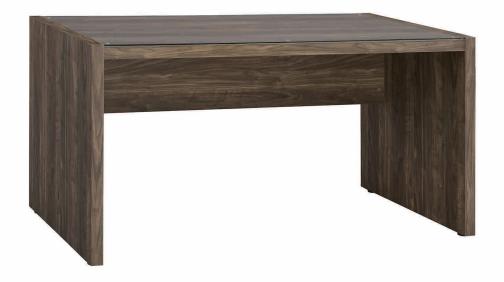

# ASSEMBLY INSTRUCTIONS COASTER FINE FURNITURE



Fine Furniture for every stage of life

805622 WRITING DESK

## ITEM:805622

## **ASSEMBLY INSTRUCTIONS**

### **ASSEMBLY TIPS:**

1. Remove hardware from box and sort by size.

2. Please check to see that all hardware and parts are present prior to start of assembly.

3. Please follow attached instructions in the same sequence as numbered to assure fast & easy assembly.



#### WARNING!

Don't attempt to repair or modify parts that are broken or defective. Please contact the store immediately.
This product is for home use only and not intended for commercial establishments.



**ASSEMBLY TIME** 

40 MINUTES

## PARTS IDENTIFICATION



## HARDWARE IDENTIFICATION

| Z  | •                        |        |        |    |                                 |        |       |
|----|------------