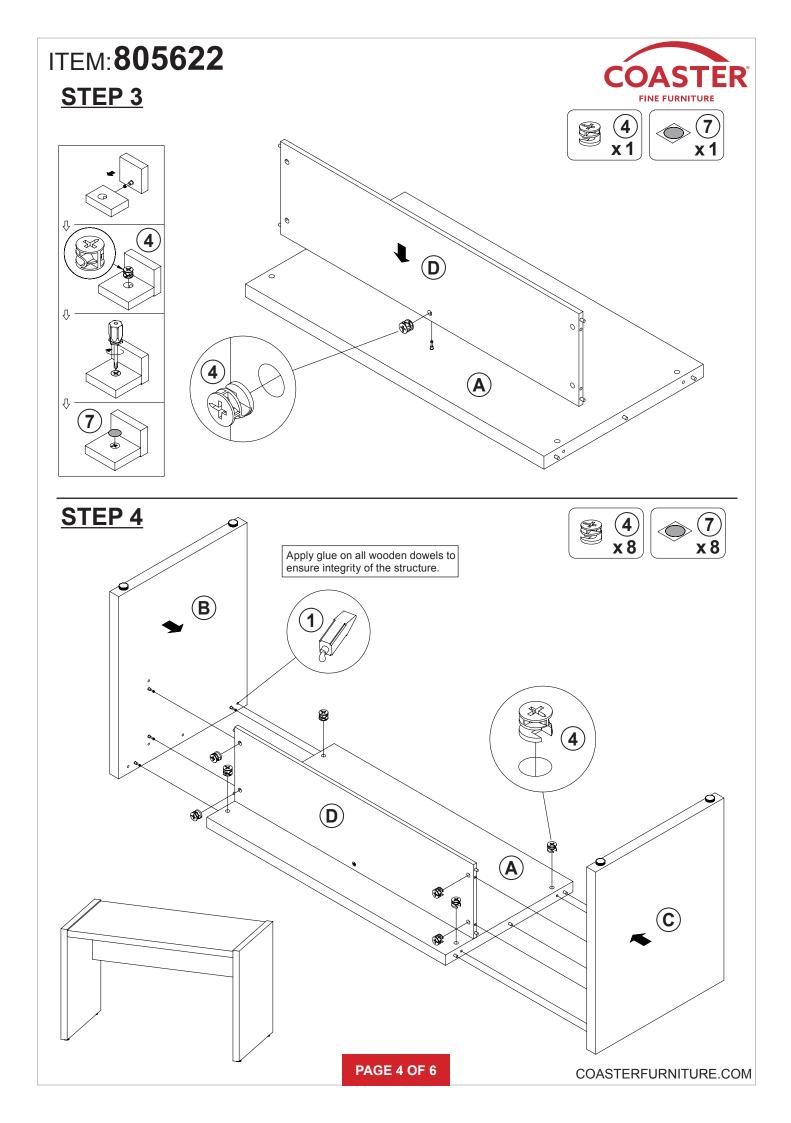

## **ASSEMBLY INSTRUCTIONS**

### **ASSEMBLY TIPS:**

1. Remove hardware from box and sort by size.

2. Please check to see that all hardware and parts are present prior to start of assembly.

3. Please follow attached instructions in the same sequence as numbered to assure fast & easy assembly.