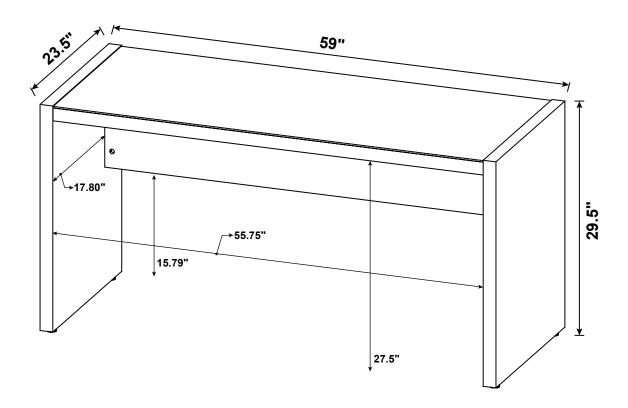

|----|--------------------------|--------|--------|----|---------------------------------|--------|-------|
| NO | DESCRIPTION              | FIGURE | Q'TY   | NO | DESCRIPTION                     | FIGURE | Q'TY  |
| 1  | GLUE 15g                 |        | 1 PC   | 5  | PLASTIC FEET<br>M8x14mm         |        | 4 PCS |
| 2  | WOODEN DOWEL<br>Ø8x30mm  |        | 10 PCS | 6  | FILLING PIECE<br>Ø12mm x 6 HOLE |        | 1 PC  |
| 3  | CAM BOLT<br>Ø7x35.5mm SR |        | 9 PCS  | 7  | STICKER<br>Ø20mm                |        | 2 PCS |
| 4  | CAM LOCK<br>Ø15x12mm SR  |        | 9 PCS  |    |                                 |        |       |

#### NOTE:

Phillips head screw driver is required in the assembly process; however, manufacturer does not provide this item.







## ITEM:805622





Note: Dimension tolerance ±5%