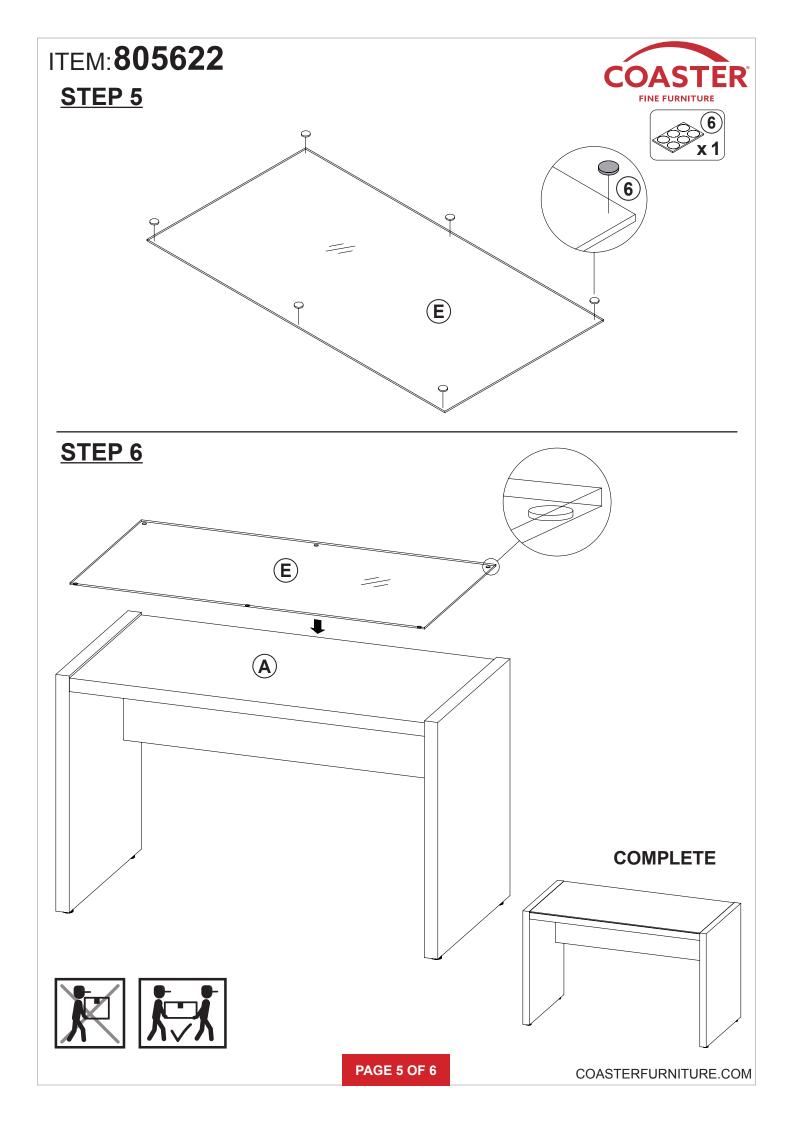

|        |       |
|----|--------------------------|--------|--------|----|---------------------------------|--------|-------|
| NO | DESCRIPTION              | FIGURE | Q'TY   | NO | DESCRIPTION                     | FIGURE | Q'TY  |
| 1  | GLUE 15g                 |        | 1 PC   | 5  | PLASTIC FEET<br>M8x14mm         |        | 4 PCS |
| 2  | WOODEN DOWEL<br>Ø8x30mm  |        | 10 PCS | 6  | FILLING PIECE<br>Ø12mm x 6 HOLE |        | 1 PC  |
| 3  | CAM BOLT<br>Ø7x35.5mm SR |        | 9 PCS  | 7  | STICKER<br>Ø20mm                |        | 2 PCS |
| 4  | CAM LOCK<br>Ø15x12mm SR  |        | 9 PCS  |    |                                 |        |       |

#### NOTE:

Phillips head screw driver is required in the assembly process; however, manufacturer does not provide this item.







## ITEM:805622





Note: Dimension tolerance ±5%