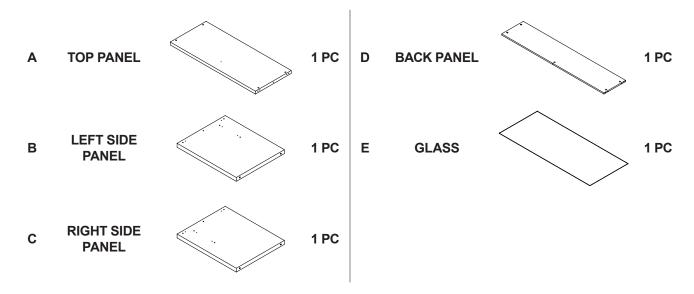

# ASSEMBLY INSTRUCTIONS COASTER FINE FURNITURE



Fine Furniture for every stage of life

805622 WRITING DESK

## ITEM:805622

## **ASSEMBLY INSTRUCTIONS**

### **ASSEMBLY TIPS:**

1. Remove hardware from box and sort by size.

2. Please check to see that all hardware and parts are present prior to start of assembly.

3. Please follow attached instructions in the same sequence as numbered to assure fast & easy assembly.



#### WARNING!

Don't attempt to repair or modify parts that are broken or defective. Please contact the store immediately.
This product is for home use only and not intended for commercial establishments.



**ASSEMBLY TIME** 

40 MINUTES

## PARTS IDENTIFICATION



## HARDWARE IDENTIFICATION

| Z  | •                        |        |        |    |                                 |        |       |
|----|--------------------------|--------|--------|----|---------------------------------|--------|-------|
| NO | DESCRIPTION              | FIGURE | Q'TY   | NO | DESCRIPTION                     | FIGURE | Q'TY  |
| 1  | GLUE 15g                 |        | 1 PC   | 5  | PLASTIC FEET<br>M8x14mm         |        | 4 PCS |
| 2  | WOODEN DOWEL<br>Ø8x30mm  |        | 10 PCS | 6  | FILLING PIECE<br>Ø12mm x 6 HOLE |        | 1 PC  |
| 3  | CAM BOLT<br>Ø7x35.5mm SR |        | 9 PCS  | 7  | STICKER<br>Ø20mm                |        | 2 PCS |
| 4  | CAM LOCK<br>Ø15x12mm SR  |        | 9 PCS  |    |                                 |        |       |

#### NOTE:

P