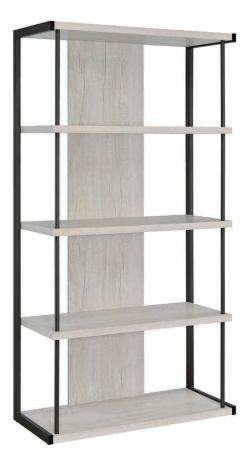

## ASSEMBLY INSTRUCTIONS COASTER FINE FURNITURE



Fine Furniture for every stage of life



REVISION 0 : 03/09/2022 REVISION 1 : 06/27/2022

PAGE 1 OF 9

COASTERFURNITURE.COM

# ITEM:805884



## **ASSEMBLY INSTRUCTIONS**

### **ASSEMBLY TIPS:**

- 1. Remove hardware from box and sort by size.
- 2. Please check to see that all hardware and parts are present prior to start of assembly.
- 3. Please follow attached instructions in the same sequence as numbered to assure fast & easy assembly.

WARNING!1. Don't attempt to repair or modify parts that are broken or defective. Please contact the store immediately.2. This product is for home use only and not intended for commercial establishments.



NOTE:

Phillips head screw driver is required in the assembly process; however, manufacturer does not provide this item.



# ITEM:805884



NOTE: