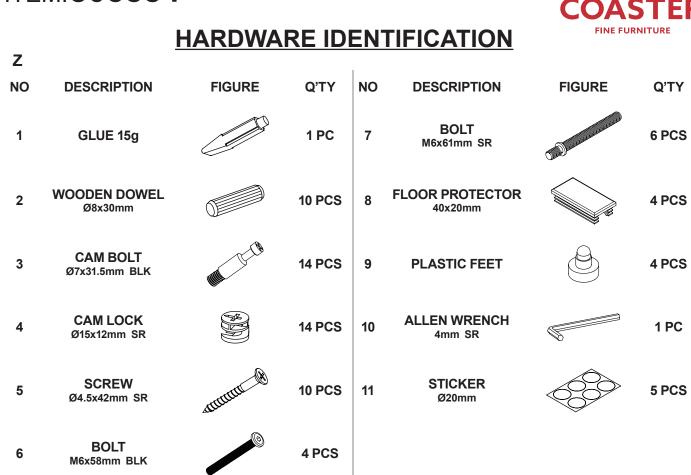

NITURE



Fine Furniture for every stage of life



REVISION 0 : 03/09/2022 REVISION 1 : 06/27/2022

PAGE 1 OF 9

COASTERFURNITURE.COM

# ITEM:805884



## **ASSEMBLY INSTRUCTIONS**

### **ASSEMBLY TIPS:**

- 1. Remove hardware from box and sort by size.
- 2. Please check to see that all hardware and parts are present prior to start of assembly.
- 3. Please follow attached instructions in the same sequence as numbered to assure fast & easy assembly.

WARNING!1. Don't attempt to repair or modify parts that are broken or defective. Please contact the store immediately.2. This product is for home use only and not intended for commercial establishments.



NOTE:

Phillips head screw driver is required in the assembly process; however, manufacturer does not provide this item.



# ITEM:805884



NOTE:

Phillips head screw driver is required in the assembly process; however, manufacturer does not provide this item.













COASTERFURNITURE.COM

## **ANTI-TIPPING INSTALLMENT INSTRUCTIONS**

## FURNITURE TIPPING RESTRAINT

## WARNING

Injury may result from tipping furniture. This restraint may protect against tipping furniture. Do not allow children to climb on furniture. This restraint is not a substitute for proper adult supervision. Failure to detach this restraint before moving the furniture may result in injury and damage.

- 1. To attach the anti-tip strap, securely mount one end to the top of the case piece with the 5/8" screw.
- 2. Position the case piece against the wall in the desired location.
- 3. Pull the anti-tip strap taut and mark the position of where you wil