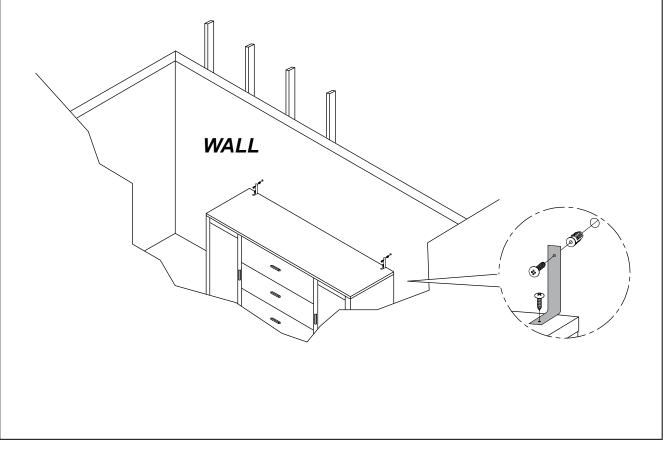

## **ANTI-TIPPING INSTALLMENT INSTRUCTIONS**

## WARNING

Injury may result from tipping furniture. This restraint may protect against tipping furniture. Do not allow children to climb on furniture. This restraint is not a substitute for proper adult supervision. Failure to detach this restraint before moving the furniture may result in injury and damage.

- 1. To attach the anti-tip strap, securely mount one end to the top of the case piece with the 5/8" screw.
- 2. Position the case piece against the wall in the desired location.
- 3. Pull the anti-tip strap taut and mark the position of where you will secure the other end on the wall.
- 4. Drill a 1-1/4" hole in the spot you marked.
- 5. Tap in plastic wall plug.
- 6. Fasten anti-tip strap with wall screw provided.

(Please install the anti-tiping kit in the middle of the case piece if only have one set of anti-tipping kit.)