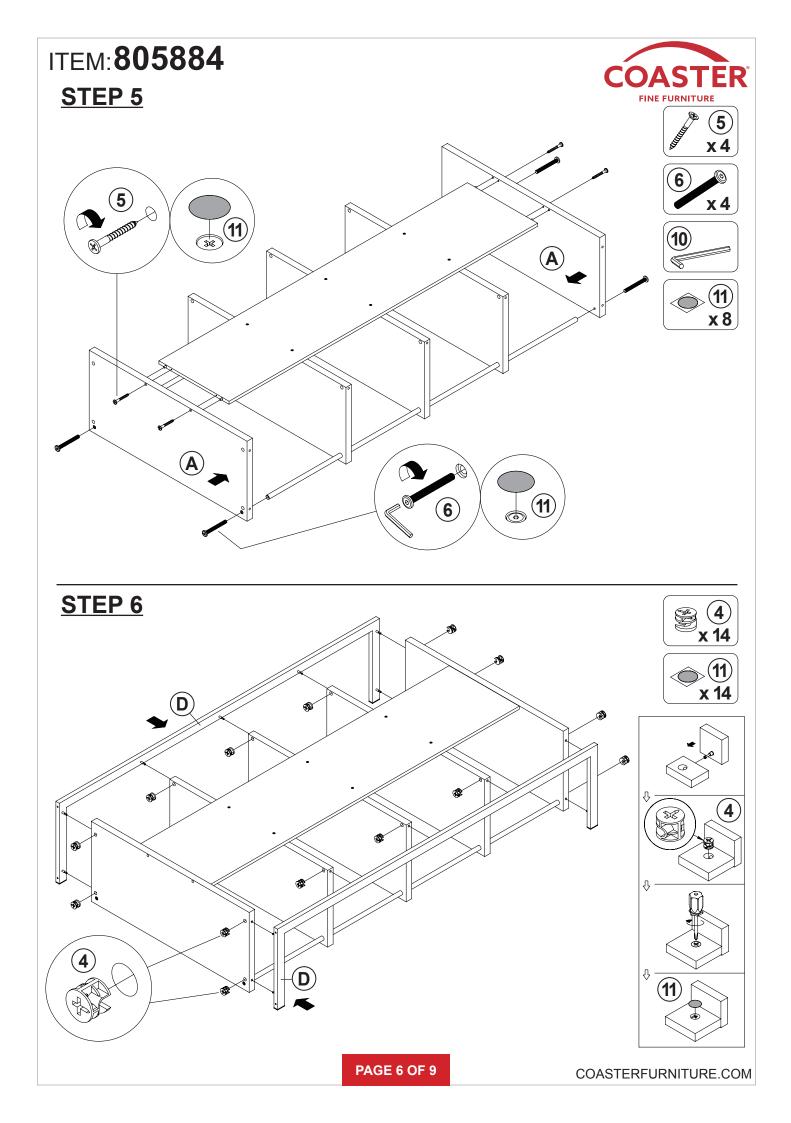

.COM

# ITEM:805884



## **ASSEMBLY INSTRUCTIONS**

### **ASSEMBLY TIPS:**

- 1. Remove hardware from box and sort by size.
- 2. Please check to see that all hardware and parts are present prior to start of assembly.
- 3. Please follow attached instructions in the same sequence as numbered to assure fast & easy assembly.

WARNING!1. Don't attempt to repair or modify parts that are broken or defective. Please contact the store immediately.2. This product is for home use only and not intended for commercial establishments.



NOTE:

Phillips head screw driver is required in the assembly process; however, manufacturer does not provide this item.



# ITEM:805884



NOTE:

Phillips head screw driver is required in the assembly process; however, manufacturer does not provide this item.













COASTERFURNITURE.COM

## **ANTI-TIPPING INSTALLMENT INSTRUCTIONS**

## FURNITURE TIPPING RESTRAINT

## WARNING

Injury may result from tipping furniture. This restraint may protect against tipping furniture. Do not allow children to climb on furniture. This restraint is not a substitute for proper adult supervision. Failure to detach this restraint before moving the furniture may result in injury and damage.

- 1. To attach the anti-tip strap, securely mount one end to the top of the case piece with the 5/8" screw.
- 2. Position the case piece against the wall in the desired location.
- 3. Pull the anti-tip strap taut and mark the position of where you will secure the other end on the wall.
- 4. Drill a 1-1/4" hole in the spot you marked.
- 5. Tap in plastic wall plug.
- 6. Fasten an