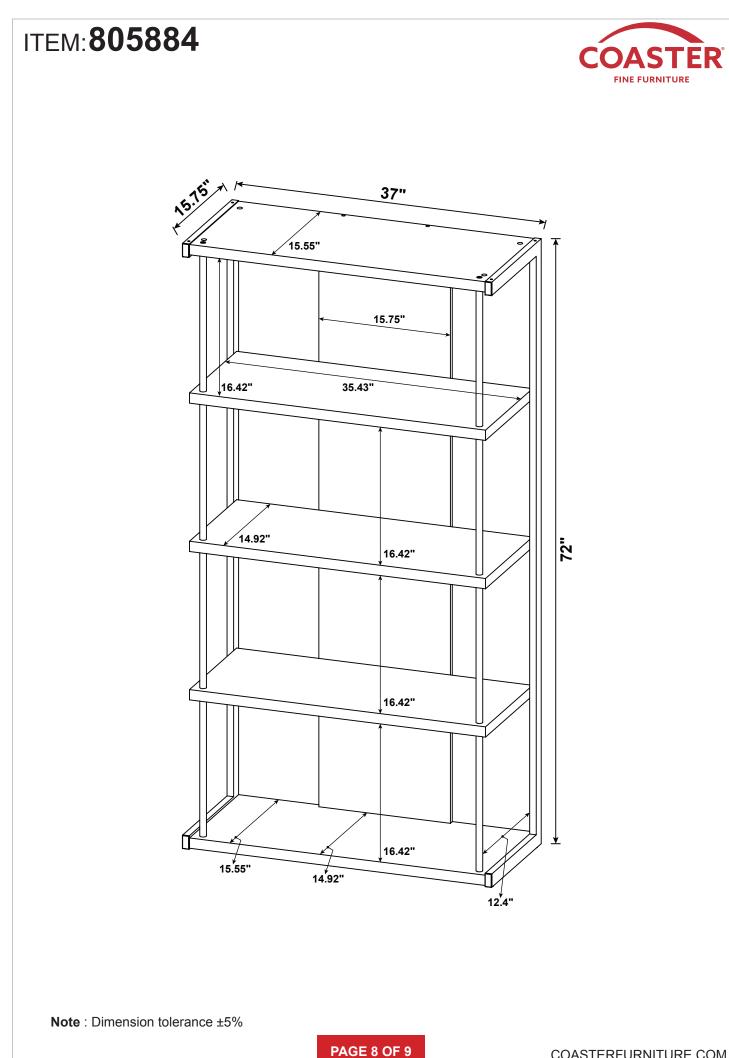

# ITEM:805884



## **ASSEMBLY INSTRUCTIONS**

### **ASSEMBLY TIPS:**

- 1. Remove hardware from box and sort by size.
- 2. Please check to see that all hardware and parts are present prior to start of assembly.
- 3. Please follow attached instructions in the same sequence as numbered to assure fast & easy assembly.

WARNING!1. Don't attempt to repair or modify parts that are broken or defective. Please contact the store immediately.2. This product is for home use only and not intended for commercial establishments.



NOTE:

Phillips head screw driver is required in the assembly process; however, manufacturer does not provide this item.



# ITEM:805884



NOTE:

Phillips head screw driver is required in the assembly process; however, manufacturer does not provide this item.













COASTERFURNITURE.COM

## **ANTI-TIPPING INSTALLMENT INSTRUCTIONS**

## FURNITURE TIPPING RESTRAINT

## WARNING

Injury may result from tipping furniture. This restraint may protect against tipping furniture. Do not allow children to climb on furniture. This restraint is not a substitute for proper adult supervision. Failure to detach this restraint before moving the furniture may result in injury and damage.

- 1. To attach the anti-tip strap, securely mount one end to the top of the case piece with the 5/8" screw.
- 2. Position the case piece against the wall in the desired location.
- 3. Pull the anti-tip strap taut and mark the position of where you will secure the other end on the wall.
- 4. Drill a 1-1/4" hole in the spot you marked.
- 5. Tap in plastic wall plug.
- 6. Fasten anti-t