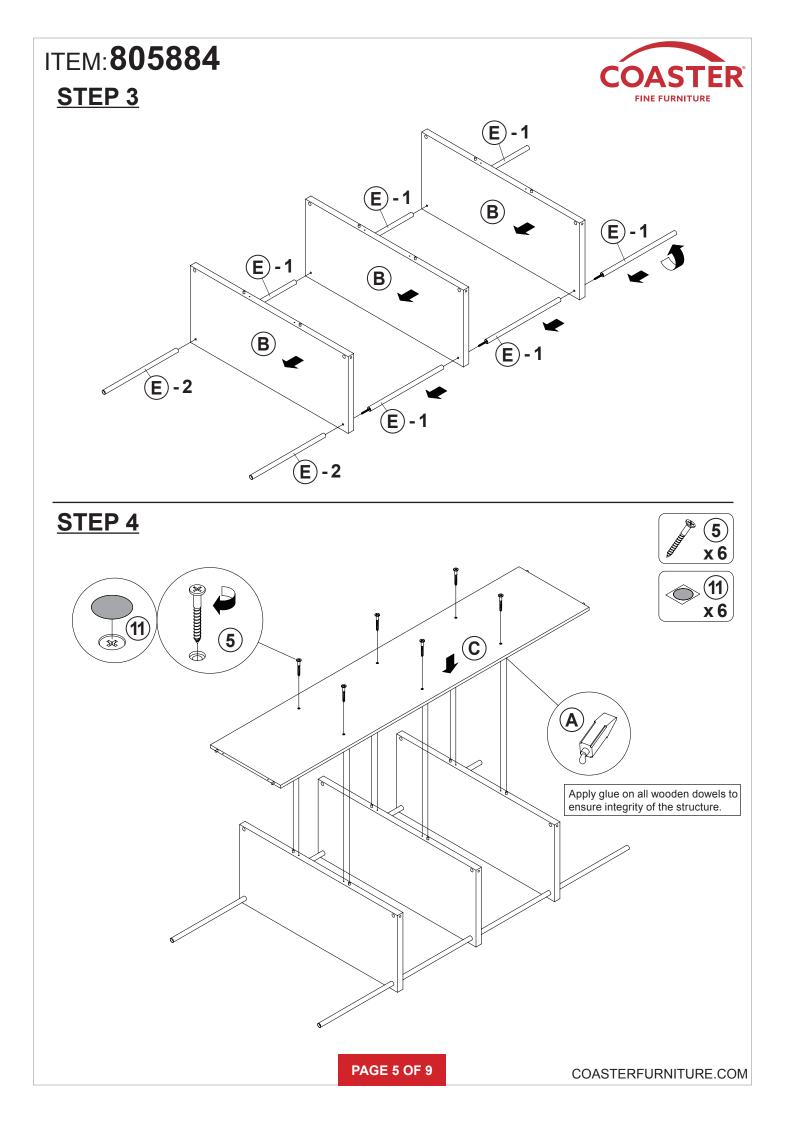

RE.COM

# ITEM:805884



## **ASSEMBLY INSTRUCTIONS**

### **ASSEMBLY TIPS:**

- 1. Remove hardware from box and sort by size.
- 2. Please check to see that all hardware and parts are present prior to start of assembly.
- 3. Please follow attached instructions in the same sequence as numbered to assure fast & easy assembly.

WARNING!1. Don't attempt to repair or modify parts that are broken or defective. Please contact the store immediately.2. This product is for home use only and not intended for commercial establishments.



NOTE:

Phillips head screw driver is required in the assembly process; however, manufacturer does not provide this item.



# ITEM:805884



NOTE:

Phillips head screw driver is required in the assembly process; however, manufacturer does not provide this item.













COASTERFURNITURE.COM

## **ANTI-TIPPING INSTALLMENT INSTRUCTIONS**

## FURNITURE TIPPING RESTRAINT

## WARNING

Injury may result from tipping furniture. This restraint may protect against tipping furniture. Do not allow children to climb on furniture. This restraint is not a substitute for proper adult supervision. Failure to detach this restraint before moving the furniture may result in injury and damage.

- 1. To attach the anti-tip strap, securely mount one end to the top of the case piece with the 5/8" screw.
- 2. Position the case piece against the wall in the desired location.
- 3. Pull the anti-tip strap taut and mark the position of where you will secure the other end on the wall.
- 4. Drill a 1-1/4" hole in the spot you marked.
- 5. Tap in plastic wall plug.
- 6. Fasten