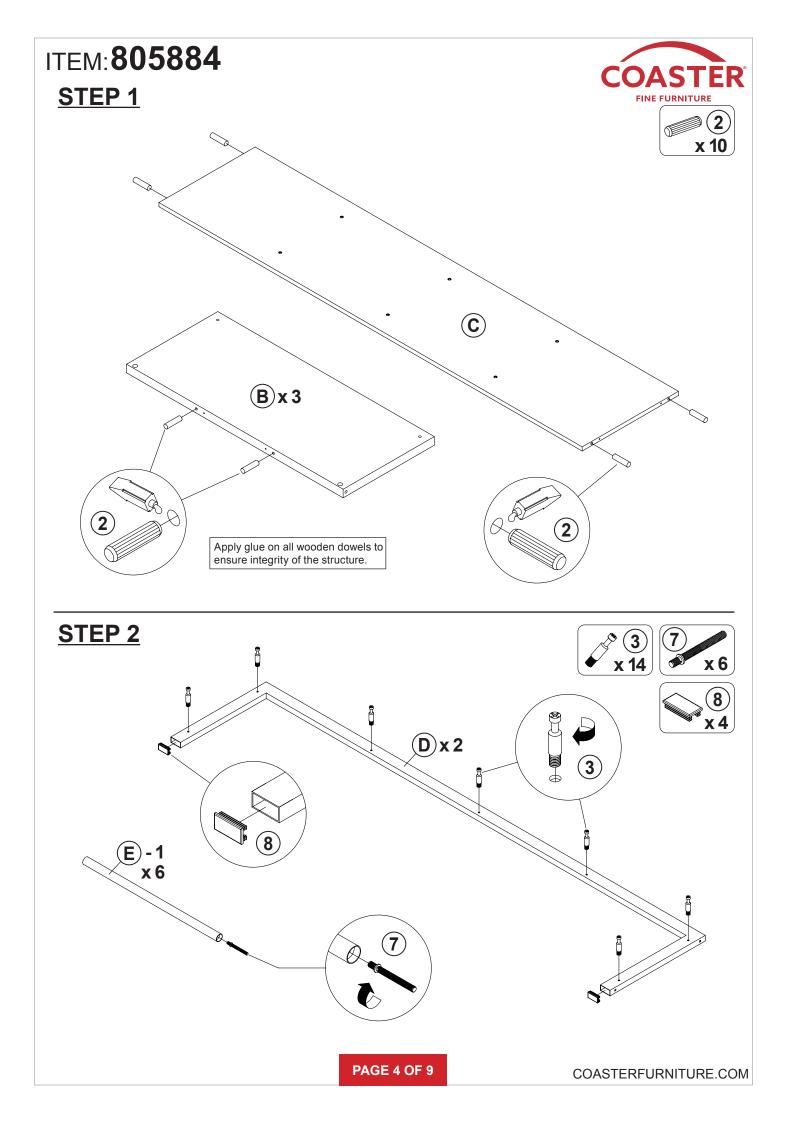

TURE.COM

# ITEM:805884



## **ASSEMBLY INSTRUCTIONS**

### **ASSEMBLY TIPS:**

- 1. Remove hardware from box and sort by size.
- 2. Please check to see that all hardware and parts are present prior to start of assembly.
- 3. Please follow attached instructions in the same sequence as numbered to assure fast & easy assembly.

WARNING!1. Don't attempt to repair or modify parts that are broken or defective. Please contact the store immediately.2. This product is for home use only and not intended for commercial establishments.



NOTE:

Phillips head screw driver is required in the assembly process; however, manufacturer does not provide this item.



# ITEM:805884



NOTE:

Phillips head screw driver is required in the assembly process; however, manufacturer does not provide this item.













COASTERFURNITURE.COM

## **ANTI-TIPPING INSTALLMENT INSTRUCTIONS**

## FURNITURE TIPPING RESTRAINT

## WARNING

Injury may result from tipping furniture. This restraint may protect against tipping furniture. Do not allow children to climb on furniture. This restraint is not a substitute for proper adult supervision. Failure to detach this restraint before moving the furniture may result in injury and damage.

- 1. To attach the anti-tip strap, securely mount one end to the top of the case piece with the 5/8" screw.
- 2. Position the case piece against the wall in the desired location.
- 3. Pull the anti-tip strap taut and mark the position of where you will secure the other end on the wall.
- 4. Drill a 1-1/4" hole in the spot you marked.
- 5. Tap in plastic wall plug.
- 6. Faste