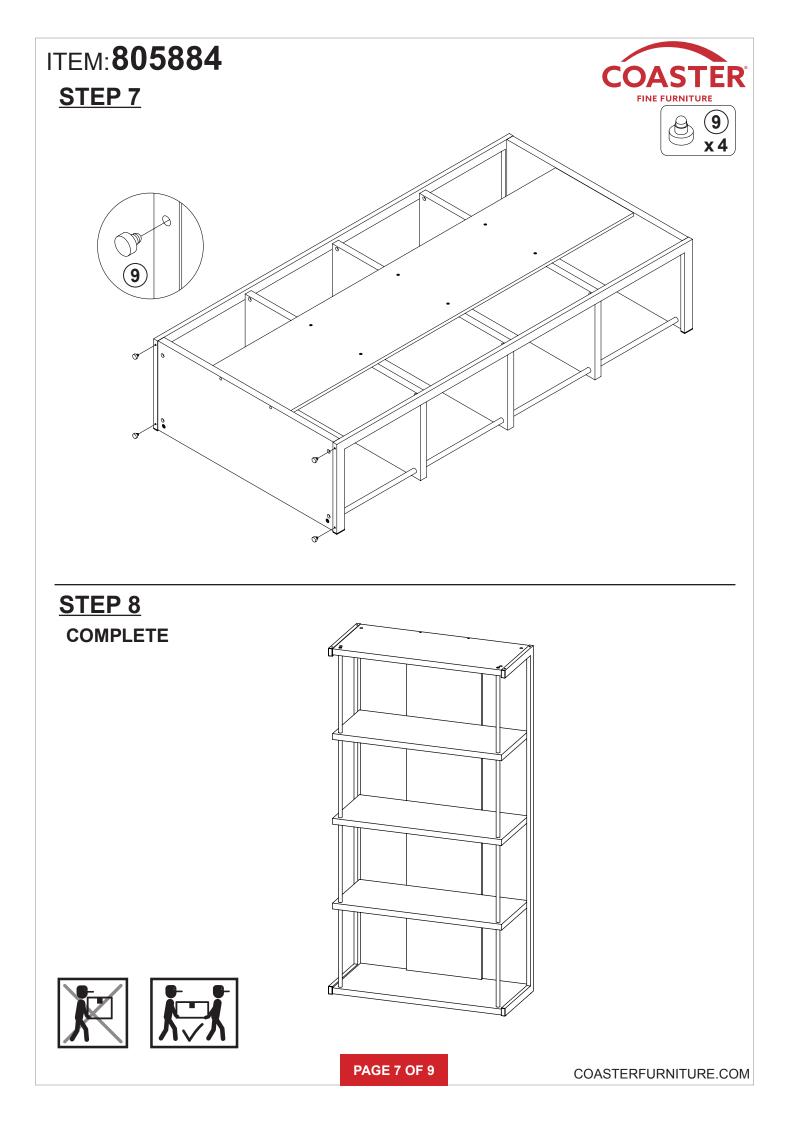

OM

# ITEM:805884



## **ASSEMBLY INSTRUCTIONS**

### **ASSEMBLY TIPS:**

- 1. Remove hardware from box and sort by size.
- 2. Please check to see that all hardware and parts are present prior to start of assembly.
- 3. Please follow attached instructions in the same sequence as numbered to assure fast & easy assembly.

WARNING!1. Don't attempt to repair or modify parts that are broken or defective. Please contact the store immediately.2. This product is for home use only and not intended for commercial establishments.



NOTE:

Phillips head screw driver is required in the assembly process; however, manufacturer does not provide this item.



# ITEM:805884



NOTE:

Phillips head screw driver is required in the assembly process; however, manufacturer does not provide this item.













COASTERFURNITURE.COM

## **ANTI-TIPPING INSTALLMENT INSTRUCTIONS**

## FURNITURE TIPPING RESTRAINT

## WARNING

Injury may result from tipping furniture. This restraint may protect against tipping furniture. Do not allow children to climb on furniture. This restraint is not a substitute for proper adult supervision. Failure to detach this restraint before moving the furniture may result in injury and damage.

- 1. To attach the anti-tip strap, securely mount one end to the top of the case piece with the 5/8" screw.
- 2. Position the case piece against the wall in the desired location.
- 3. Pull the anti-tip strap taut and mark the position of where you will secure the other end on the wall.
- 4. Drill a 1-1/4" hole in the spot you marked.
- 5. Tap in plastic wall plug.
- 6. Fasten anti