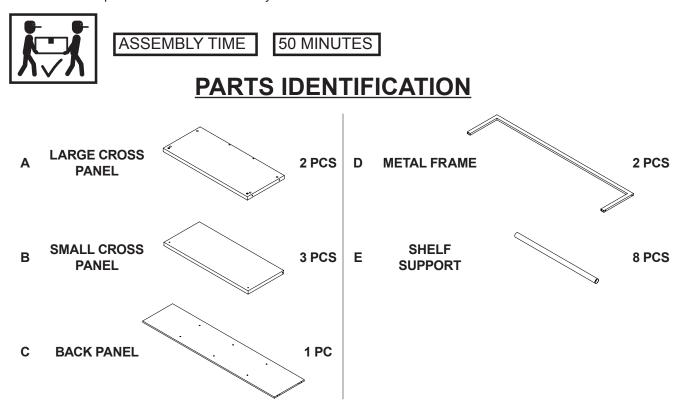

## ASSEMBLY INSTRUCTIONS COASTER FINE FURNITURE



Fine Furniture for every stage of life



REVISION 0 : 03/09/2022 REVISION 1 : 06/27/2022

PAGE 1 OF 9

COASTERFURNITURE.COM

# ITEM:805884



## **ASSEMBLY INSTRUCTIONS**

### **ASSEMBLY TIPS:**

- 1. Remove hardware from box and sort by size.
- 2. Please check to see that all hardware and parts are present prior to start of assembly.
- 3. Please follow attached instructions in the same sequence as numbered to assure fast & easy assembly.

WARNING!1. Don't attempt to repair or modify parts that are broken or defective. Please contact the store immediately.2. This product is for home use only and not intended for commercial establishments.



NOTE:

Phillips head screw driver is required in the assembly process; however, manufacturer does not provide this item.



# ITEM:805884



NOTE:

Phillips head screw driver is required in the assembly process; however, manufacturer does not provide this item.













COASTERFURNITURE.COM

## **ANTI-TIPPING INSTALLMENT INSTRUCTIONS**

## FURNITURE TIPPING RESTRAINT

## WARNING

Injury may result from tipping furniture. This restraint may protect against tipping furniture. Do not allow children to climb on furniture. This restraint is not a substitute for proper adult supervision. Failure to detach this restraint before moving the furniture may result in injury and damage.

- 1. To attach the anti-tip strap, securely mount one end to the top of the case piece with the 5/8" screw.
-