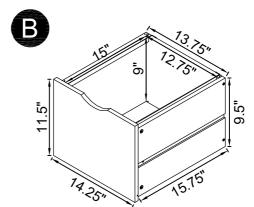

# ITEM:881572 ASSEMBLY INSTRUCTIONS PARTS IDENTIFICATION

| G | SMALL DRAWER LEFT PANEL  | 1PC |
|---|--------------------------|-----|
| н | SMALL DRAWER RIGHT PANEL | 1PC |
| I | SMALL DRAWER BACK PANEL  | 1PC |
| J | LARGE DRAWER FRONT PANEL | 1PC |
| К | LARGE DRAWER LEFT PANEL  | 1PC |
| L | LARGE DRAWER RIGHT PANEL | 1PC |
| М | LARGE DRAWER BACK PANEL  | 1PC |
|   |                          |     |

# ITEM:881572 ASSEMBLY INSTRUCTIONS PARTS IDENTIFICATION

| N | DRAWER BOTTOM PANEL | 2PCS |
|---|---------------------|------|
| 0 | FILE HANGER         | 2PCS |
| Р | SLIDE RAIL          | 4PCS |
| Q | CASTER              | 2PCS |
| R | CASTER-LOCK         | 2PCS |