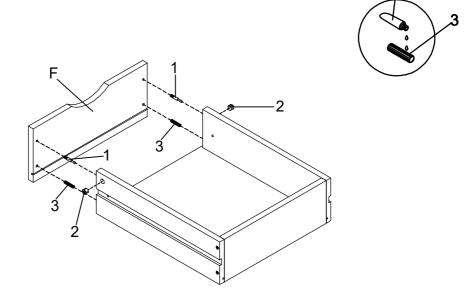

IDENTIFICATION



| 1 | CAM BOLT<br>(38mm)             |              | 10PCS |
|---|--------------------------------|--------------|-------|
| 2 | LARGE CAM-LOCK<br>(ø15mm)      |              | 10PCS |
| 3 | LARGE WOOD DOWEL<br>(8 x 30mm) |              | 10PCS |
| 4 | LONG SCREW<br>(Ø8 x 38mm)      |              | 14PCS |
| 5 | SLIDE RAIL SCREW               | <b>Examp</b> | 12PCS |
| 6 | SMALL BOLT<br>(5/32"x 12mm)    |              | 4PCS  |
| 7 | SHORT SCREW<br>(4 x 12mm)      |              | 18PCS |
| 8 | GLUE                           |              | 1PC   |
| 9 | ALLEN WRENCH<br>(4mm)          |              | 1PC   |



STEP 1

Do not tighten until each step is completed or instructed.







STEP 3



#### STEP 4



PAGE 7 OF 12

COASTERFURNITURE.COM



STEP 5







STEP 7







STEP 9







STEP 11



#### STEP 12 COMPLETE



COASTERFURNITURE.COM



Product Size: 400 X 483 X 533 H (MM)

Product Size: 15.75" X 19" X 21"







Note: Dimension tolerance ±5%