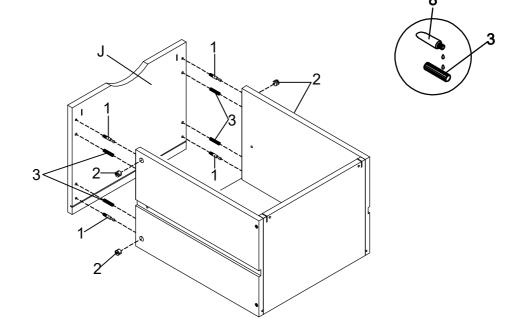

STEP 1

Do not tighten until each step is completed or instructed.

STEP 3

#### STEP 4

PAGE 7 OF 12

COASTERFURNITURE.COM

STEP 5

STEP 7

STEP 9

STEP 11