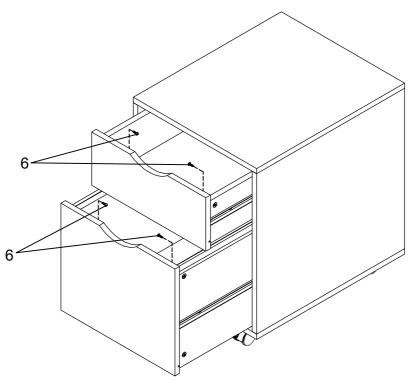

#### STEP 4

PAGE 7 OF 12

COASTERFURNITURE.COM

STEP 5

STEP 7

STEP 9

STEP 11

#### STEP 12 COMPLETE

COASTERFURNITURE.COM

Product Size: 400 X 483 X 533 H (MM)

Product Size: 15.75" X 19" X 21"

Note: Dimension tolerance ±5%