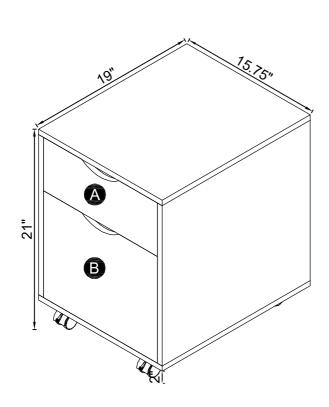

#### STEP 12 COMPLETE

COASTERFURNITURE.COM

Product Size: 400 X 483 X 533 H (MM)

Product Size: 15.75" X 19" X 21"

Note: Dimension tolerance ±5%