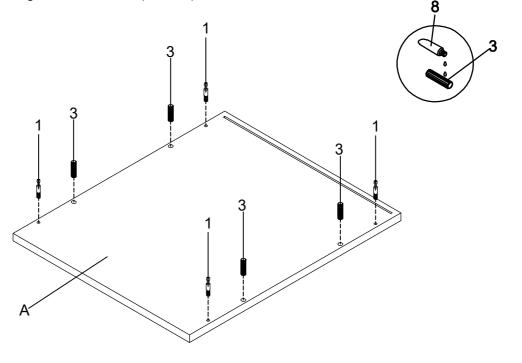

| 2PCS |
| R | CASTER-LOCK         | 2PCS |

## ITEM:881572 ASSEMBLY INSTRUCTIONS HARDWARE IDENTIFICATION



| 1 | CAM BOLT<br>(38mm)             |              | 10PCS |
|---|--------------------------------|--------------|-------|
| 2 | LARGE CAM-LOCK<br>(ø15mm)      |              | 10PCS |
| 3 | LARGE WOOD DOWEL<br>(8 x 30mm) |              | 10PCS |
| 4 | LONG SCREW<br>(Ø8 x 38mm)      |              | 14PCS |
| 5 | SLIDE RAIL SCREW               | <b>Examp</b> | 12PCS |
| 6 | SMALL BOLT<br>(5/32"x 12mm)    |              | 4PCS  |
| 7 | SHORT SCREW<br>(4 x 12mm)      |              | 18PCS |
| 8 | GLUE                           |              | 1PC   |
| 9 | ALLEN WRENCH<br>(4mm)          |              | 1PC   |



STEP 1

Do not tighten until each step is completed or instructed.







STEP 3



#### STEP 4



PAGE 7 OF 12

COASTERFURNITURE.COM



STEP 5







STEP 7







STEP 9







STEP 11



#### STEP 12 COMPLETE



COASTERFURNITURE.COM



Product Size: 400 X 483 X 533 H (MM)

Product Size: 15.75" X 19" X 21"







Note: Dimension tolerance ±5%