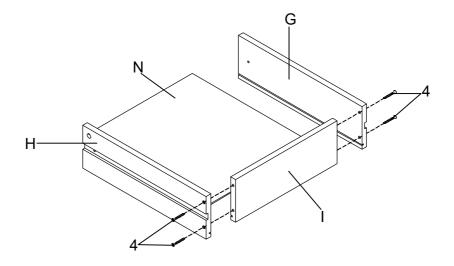

NS HARDWARE IDENTIFICATION



| 1 | CAM BOLT<br>(38mm)             |              | 10PCS |
|---|--------------------------------|--------------|-------|
| 2 | LARGE CAM-LOCK<br>(ø15mm)      |              | 10PCS |
| 3 | LARGE WOOD DOWEL<br>(8 x 30mm) |              | 10PCS |
| 4 | LONG SCREW<br>(Ø8 x 38mm)      |              | 14PCS |
| 5 | SLIDE RAIL SCREW               | <b>Examp</b> | 12PCS |
| 6 | SMALL BOLT<br>(5/32"x 12mm)    |              | 4PCS  |
| 7 | SHORT SCREW<br>(4 x 12mm)      |              | 18PCS |
| 8 | GLUE                           |              | 1PC   |
| 9 | ALLEN WRENCH<br>(4mm)          |              | 1PC   |



STEP 1

Do not tighten until each step is completed or instructed.







STEP 3



#### STEP 4



PAGE 7 OF 12

COASTERFURNITURE.COM



STEP 5







STEP 7







STEP 9







STEP 11



#### STEP 12 COMPLETE



COASTERFURNITURE.COM



Product Size: 400 X 483 X 533 H (MM)

Product Size: 15.75" X 19" X 21"







Note: Dimension tolerance ±5%