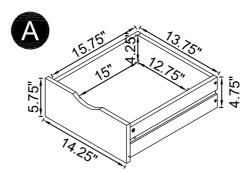

#### PARTS IDENTIFICATION

| A | TOP PANEL                | 1PC                  |
|---|--------------------------|----------------------|
| В | LEFT PANEL               | 1PC                  |
| С | RIGHT PANEL              | 1PC                  |
| D | BACK PANEL               | 1PC                  |
| E | BOTTOM PANEL             | 1PC                  |
| F | SMALL DRAWER FRONT PANEL | 1PC                  |
|   | PAGE 2 OF 12             | COASTERFURNITURE.COM |

# ITEM:881572 ASSEMBLY INSTRUCTIONS PARTS IDENTIFICATION

| G | SMALL DRAWER LEFT PANEL  | 1PC |
|---|--------------------------|-----|
| н | SMALL DRAWER RIGHT PANEL | 1PC |
| I | SMALL DRAWER BACK PANEL  | 1PC |
| J | LARGE DRAWER FRONT PANEL | 1PC |
| К | LARGE DRAWER LEFT PANEL  | 1PC |
| L | LARGE DRAWER RIGHT PANEL | 1PC |
| М | LARGE DRAWER BACK PANEL  | 1PC |
|   |                          |     |