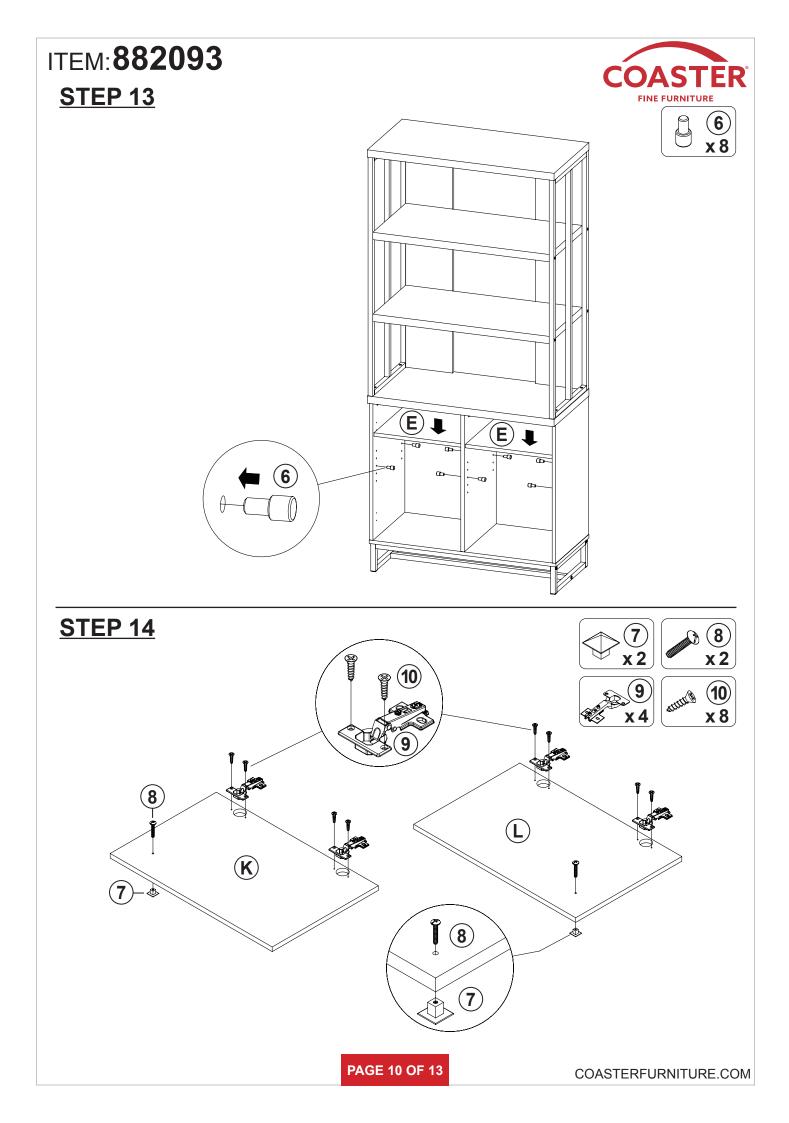

|        |
| Z9 not included in blister packaging.                                                                                      |                           |        |        |    |                            |                                                                                                                 |        |
| NOTE:<br>Phillips head screw driver is required in the assembly process; however, manufacturer does not provide this item. |                           |        |        |    |                            |                                                                                                                 |        |

PAGE 3 OF 13



















## **ANTI-TIPPING INSTALLMENT INSTRUCTIONS**

#### FURNITURE TIPPING RESTRAINT

#### WARNING

Injury may result from tipping furniture. This restraint may protect against tipping furniture. Do not allow children to climb on furniture. This restraint is not a substitute for proper adult supervision. Failure to detach this restraint before moving the furniture may result in injury and damage.

- 1. To attach the anti-tip strap, securely mount one end to the top of the case piece with the 5/8" screw.
- 2. Position the case piece against the wall in the desired location.
- 3. Pull the anti-tip strap taut and mark the position of where you will secure the other end on the wall.
- 4. Drill a 1-1/4" hole in the spot you marked.
- 5. Tap in plastic wall plug.
- 6. Fasten anti-tip strap with