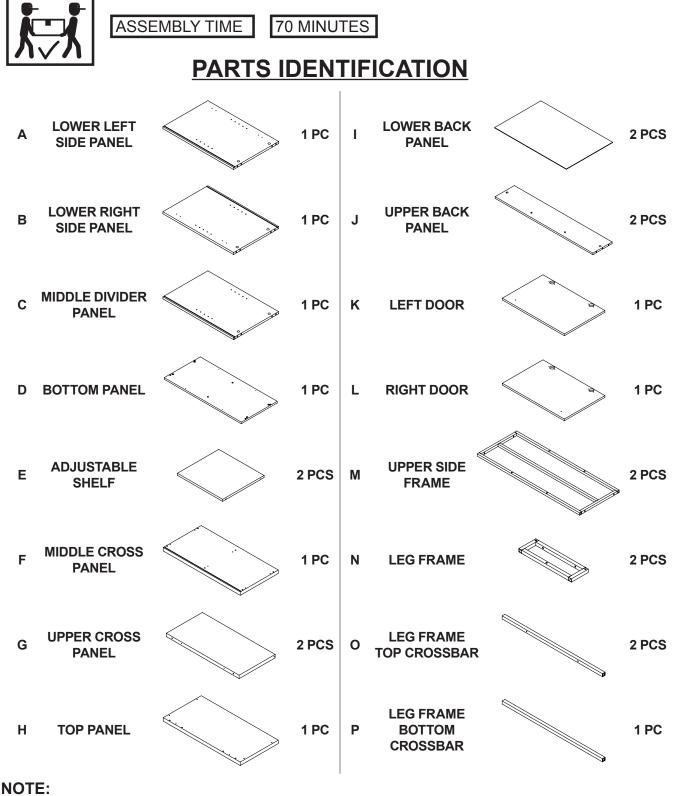

## ASSEMBLY INSTRUCTIONS COASTER FINE FURNITURE



Fine Furniture for every stage of life



REVISION 0 : 12/11/2020 REVISION 1 : 06/27/2022



COASTERFURNITURE.COM

# ITEM:882093



### **ASSEMBLY INSTRUCTIONS**

#### **ASSEMBLY TIPS:**

- 1. Remove hardware from box and sort by size.
- 2. Please check to see that all hardware and parts are present prior to start of assembly.
- 3. Please follow attached instructions in the same sequence as numbered to assure fast & easy assembly.

#### WARNING! 1. Don't attem 2. This produc

Don't attempt to repair or modify parts that are broken or defective. Please contact the store immediately.
This product is for home use only and not intended for commercial establishments.



Phillips head screw driver is required in the assembly process; however, manufacturer does not provide this item.

PAGE 2 OF 13

# ITEM:882093



## **HARDWARE IDENTIFICATION**

| Ζ                                                                                                                          |                           |        |        |    |                            |                                                                                                                 |        |
|----------------------------------------------------------------------------------------------------------------------------|---------------------------|--------|--------|----|----------------------------|------------------------------------------------------------------------------------