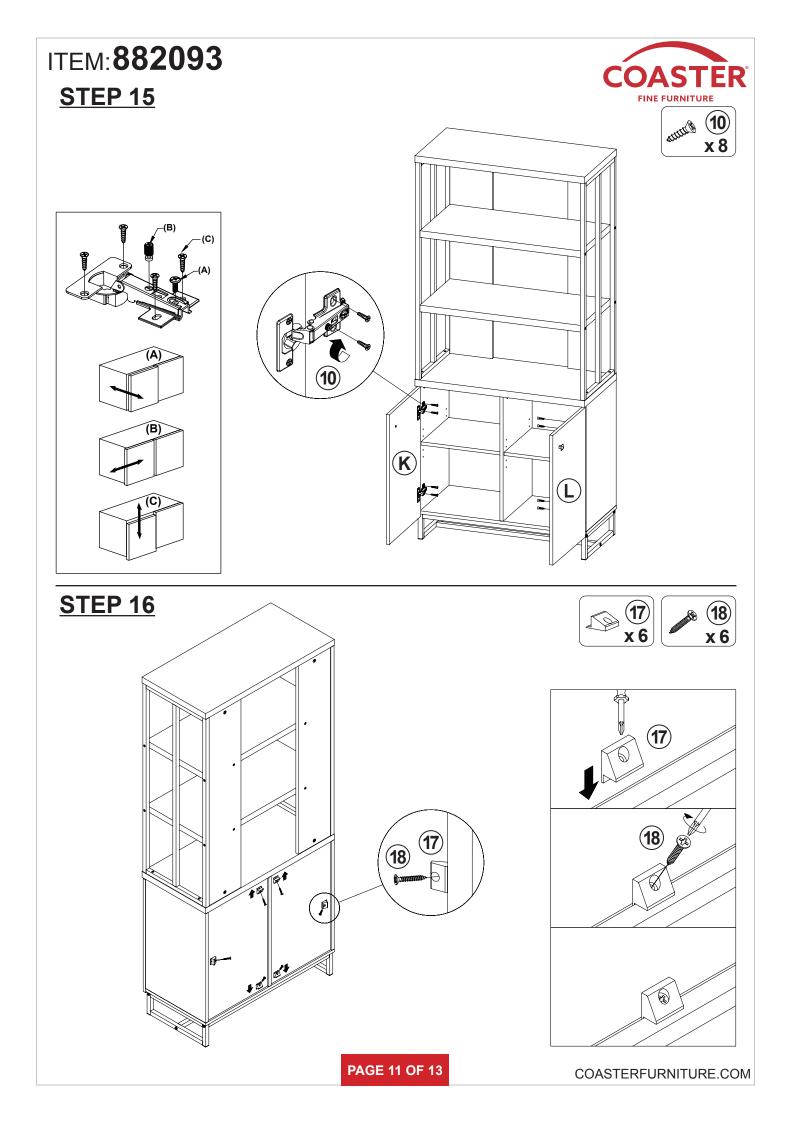

|        |
| Z9 not included in blister packaging.                                                                                      |                           |        |        |    |                            |                                                                                                                 |        |
| NOTE:<br>Phillips head screw driver is required in the assembly process; however, manufacturer does not provide this item. |                           |        |        |    |                            |                                                                                                                 |        |

PAGE 3 OF 13



















## **ANTI-TIPPING INSTALLMENT INSTRUCTIONS**

#### FURNITURE TIPPING RESTRAINT

#### WARNING

Injury may result from tipping furniture. This restraint may protect against tipping furniture. Do not allow children to climb on furniture. This restraint is not a substitute for proper adult supervision. Failure to detach this restraint before moving the furniture may result in injury and damage.

- 1. To attach the anti-tip strap, securely mount one end to the top of the case piece with the 5/8" screw.
- 2. Position the case piece against the wall in the desired location.
- 3. Pull the anti-tip strap taut and mark the position of where you will secure the other end on the wall.
- 4. Drill a 1-1/4" hole in the spot you marked.
- 5. Tap in plastic wall plug.
- 6. Fasten anti-tip strap with wa