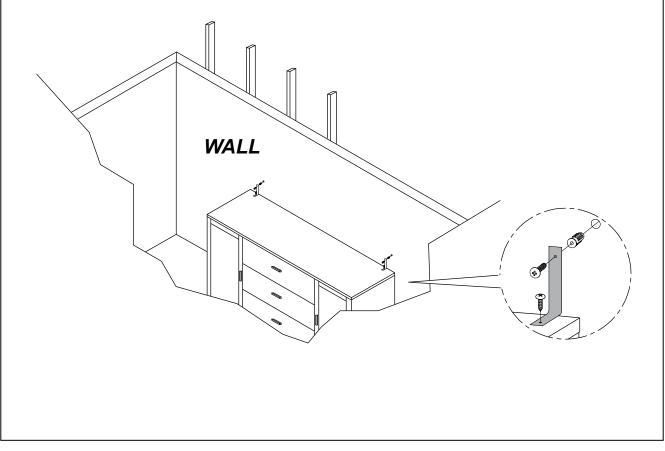

## **ANTI-TIPPING INSTALLMENT INSTRUCTIONS**

#### FURNITURE TIPPING RESTRAINT

#### WARNING

Injury may result from tipping furniture. This restraint may protect against tipping furniture. Do not allow children to climb on furniture. This restraint is not a substitute for proper adult supervision. Failure to detach this restraint before moving the furniture may result in injury and damage.

- 1. To attach the anti-tip strap, securely mount one end to the top of the case piece with the 5/8" screw.
- 2. Position the case piece against the wall in the desired location.
- 3. Pull the anti-tip strap taut and mark the position of where you will secure the other end on the wall.
- 4. Drill a 1-1/4" hole in the spot you marked.
- 5. Tap in plastic wall plug.
- 6. Fasten anti-tip strap with wall screw provided.

(Please install the anti-tiping kit in the middle of the case piece if only have one set of anti-tipping kit.)