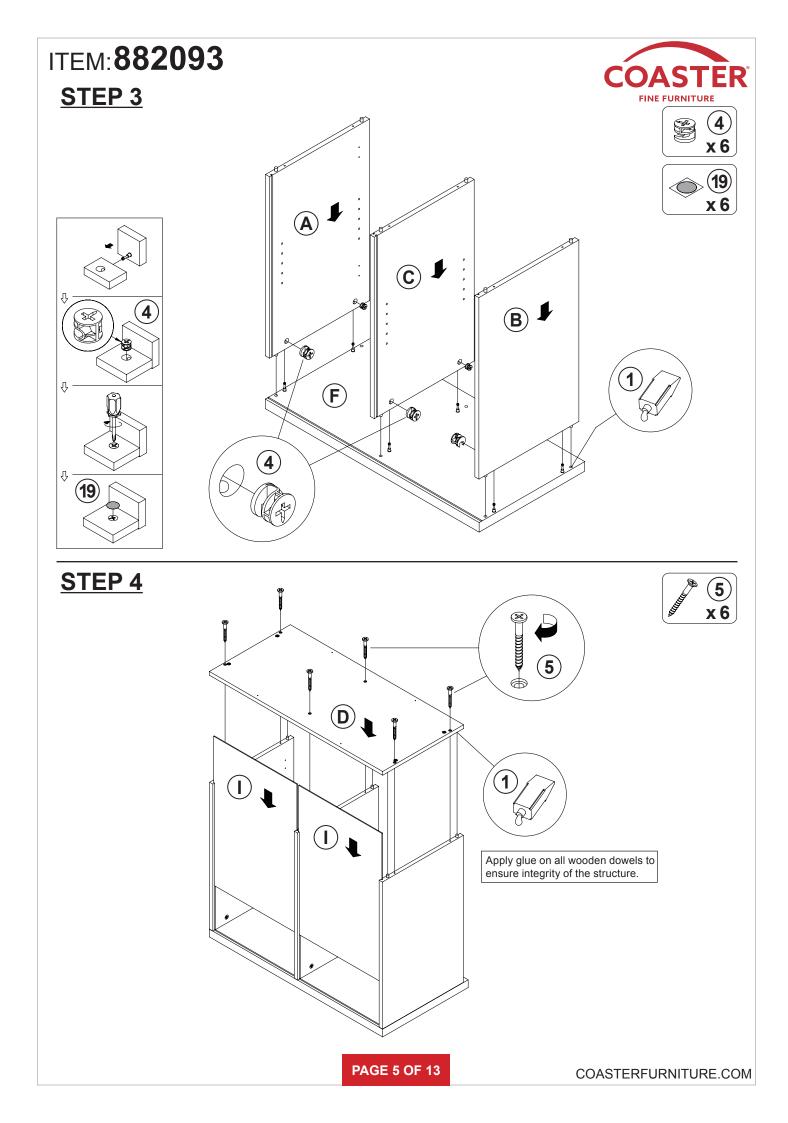

|        |
| Z9 not included in blister packaging.                                                                                      |                           |        |        |    |                            |                                                                                                                 |        |
| NOTE:<br>Phillips head screw driver is required in the assembly process; however, manufacturer does not provide this item. |                           |        |        |    |                            |                                                                                                                 |        |

PAGE 3 OF 13



















## **ANTI-TIPPING INSTALLMENT INSTRUCTIONS**

#### FURNITURE TIPPING RESTRAINT

#### WARNING

Injury may result from tipping furniture. This restraint may protect against tipping furniture. Do not allow children to climb on furniture. This restraint is not a substitute for proper adult supervision. Failure to detach this restraint before moving the furniture may result in injury and damage.

- 1. To attach the anti-tip strap, securely mount one end to the top of the case piece with the 5/8" screw.
- 2. Position the case piece against the wall in the desired location.
- 3. Pull the anti-tip strap taut and mark the position of where you will secure the other end on the wall.
- 4. Drill a 1-1/4" hole in the spot you marked.
- 5. Tap in plastic wall plug.
- 6. Fasten anti-tip s