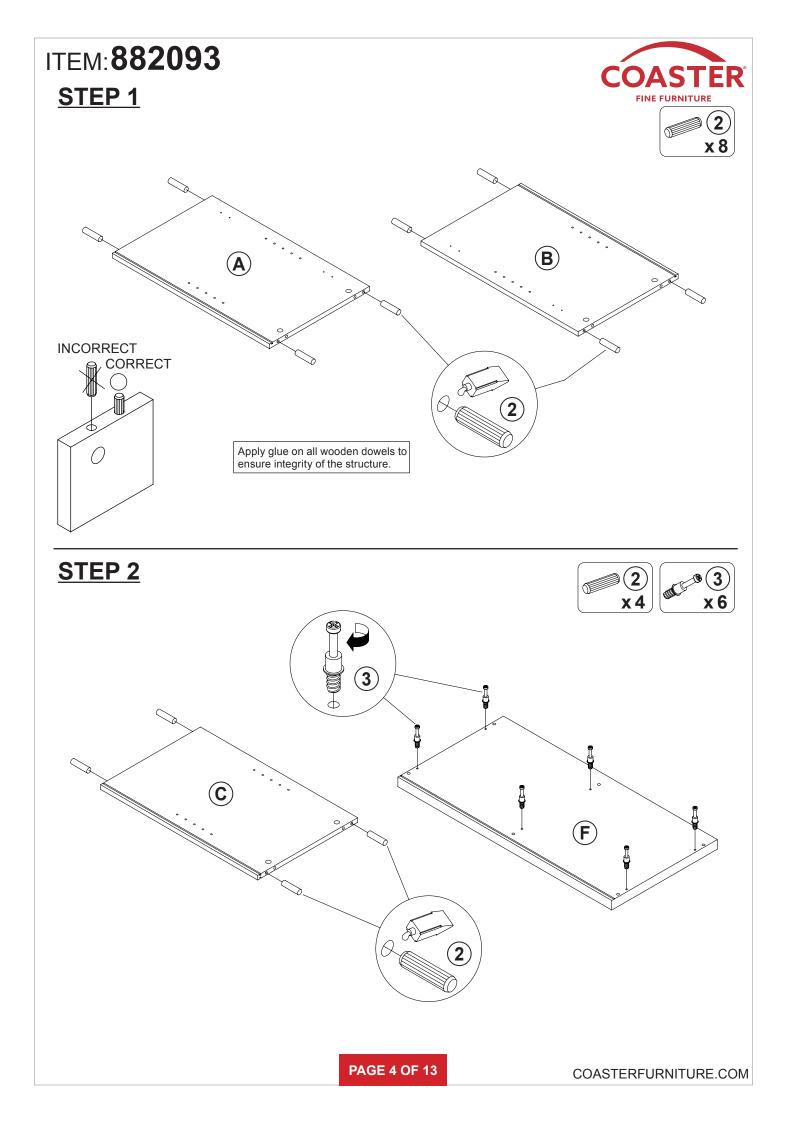

|                                                                                                                 |        |
| Z9 not included in blister packaging.                                                                                      |                           |        |        |    |                            |                                                                                                                 |        |
| NOTE:<br>Phillips head screw driver is required in the assembly process; however, manufacturer does not provide this item. |                           |        |        |    |                            |                                                                                                                 |        |

PAGE 3 OF 13



















## **ANTI-TIPPING INSTALLMENT INSTRUCTIONS**

#### FURNITURE TIPPING RESTRAINT

#### WARNING

Injury may result from tipping furniture. This restraint may protect against tipping furniture. Do not allow children to climb on furniture. This restraint is not a substitute for proper adult supervision. Failure to detach this restraint before moving the furniture may result in injury and damage.

- 1. To attach the anti-tip strap, securely mount one end to the top of the case piece with the 5/8" screw.
- 2. Position the case piece against the wall in the desired location.
- 3. Pull the anti-tip strap taut and mark the position of where you will secure the other end on the wall.
- 4. Drill a 1-1/4" hole in the spot you marked.
- 5. Tap in plastic wall plug.
- 6. Fasten anti-tip