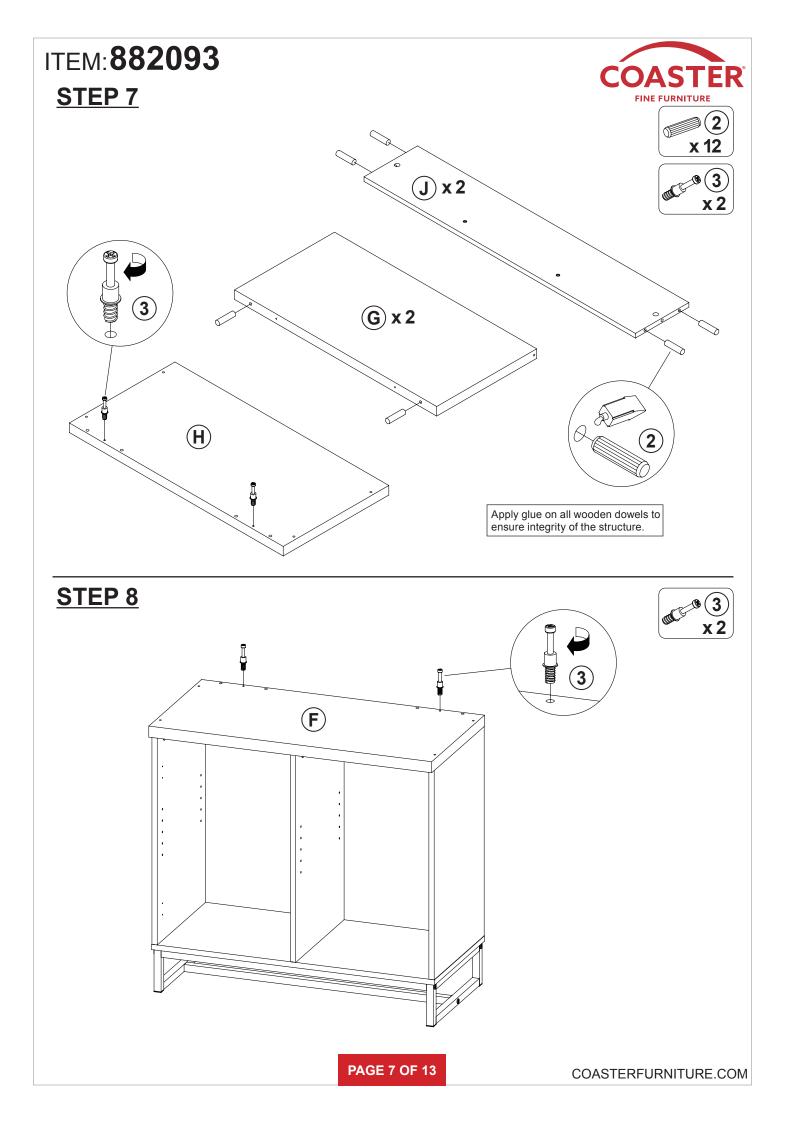

|        |
| Z9 not included in blister packaging.                                                                                      |                           |        |        |    |                            |                                                                                                                 |        |
| NOTE:<br>Phillips head screw driver is required in the assembly process; however, manufacturer does not provide this item. |                           |        |        |    |                            |                                                                                                                 |        |

PAGE 3 OF 13



















## **ANTI-TIPPING INSTALLMENT INSTRUCTIONS**

#### FURNITURE TIPPING RESTRAINT

#### WARNING

Injury may result from tipping furniture. This restraint may protect against tipping furniture. Do not allow children to climb on furniture. This restraint is not a substitute for proper adult supervision. Failure to detach this restraint before moving the furniture may result in injury and damage.

- 1. To attach the anti-tip strap, securely mount one end to the top of the case piece with the 5/8" screw.
- 2. Position the case piece against the wall in the desired location.
- 3. Pull the anti-tip strap taut and mark the position of where you will secure the other end on the wall.
- 4. Drill a 1-1/4" hole in the spot you marked.
- 5. Tap in plastic wall plug.
- 6. Fasten anti-tip strap