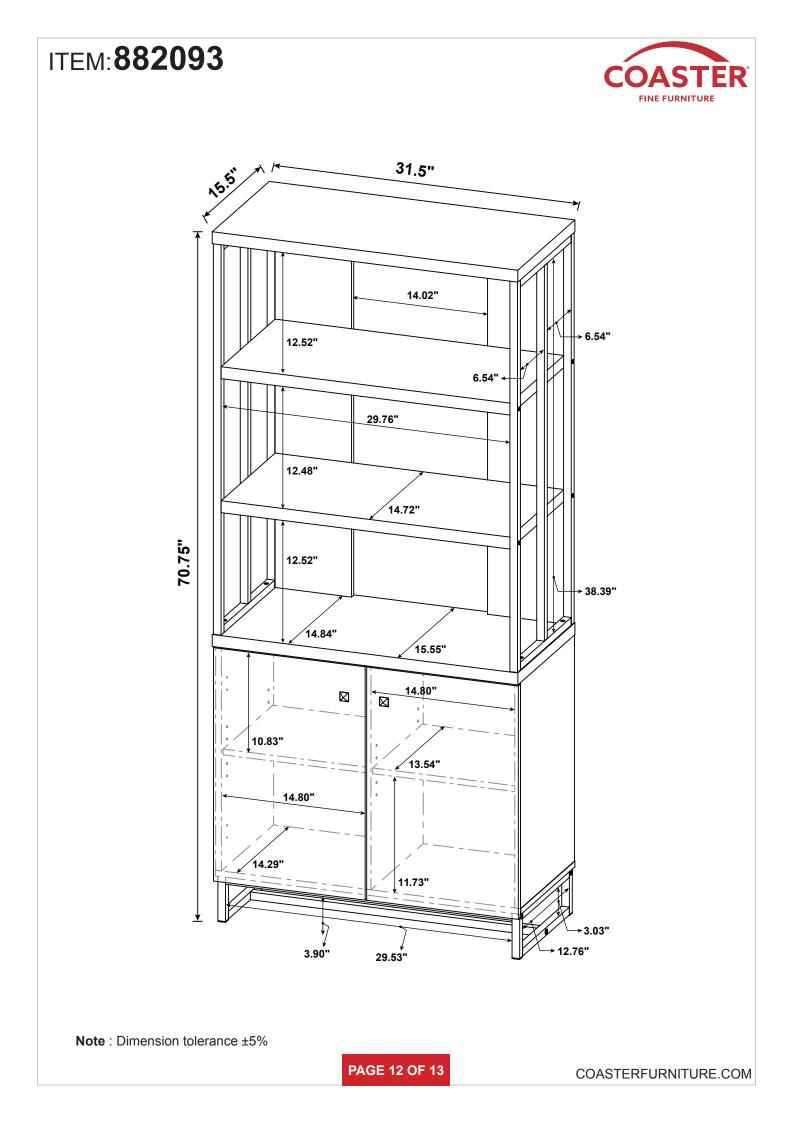

|        |
| Z9 not included in blister packaging.                                                                                      |                           |        |        |    |                            |                                                                                                                 |        |
| NOTE:<br>Phillips head screw driver is required in the assembly process; however, manufacturer does not provide this item. |                           |        |        |    |                            |                                                                                                                 |        |

PAGE 3 OF 13



















## **ANTI-TIPPING INSTALLMENT INSTRUCTIONS**

#### FURNITURE TIPPING RESTRAINT

#### WARNING

Injury may result from tipping furniture. This restraint may protect against tipping furniture. Do not allow children to climb on furniture. This restraint is not a substitute for proper adult supervision. Failure to detach this restraint before moving the furniture may result in injury and damage.

- 1. To attach the anti-tip strap, securely mount one end to the top of the case piece with the 5/8" screw.
- 2. Position the case piece against the wall in the desired location.
- 3. Pull the anti-tip strap taut and mark the position of where you will secure the other end on the wall.
- 4. Drill a 1-1/4" hole in the spot you marked.
- 5. Tap in plastic wall plug.
- 6. Fasten anti-tip strap with wall