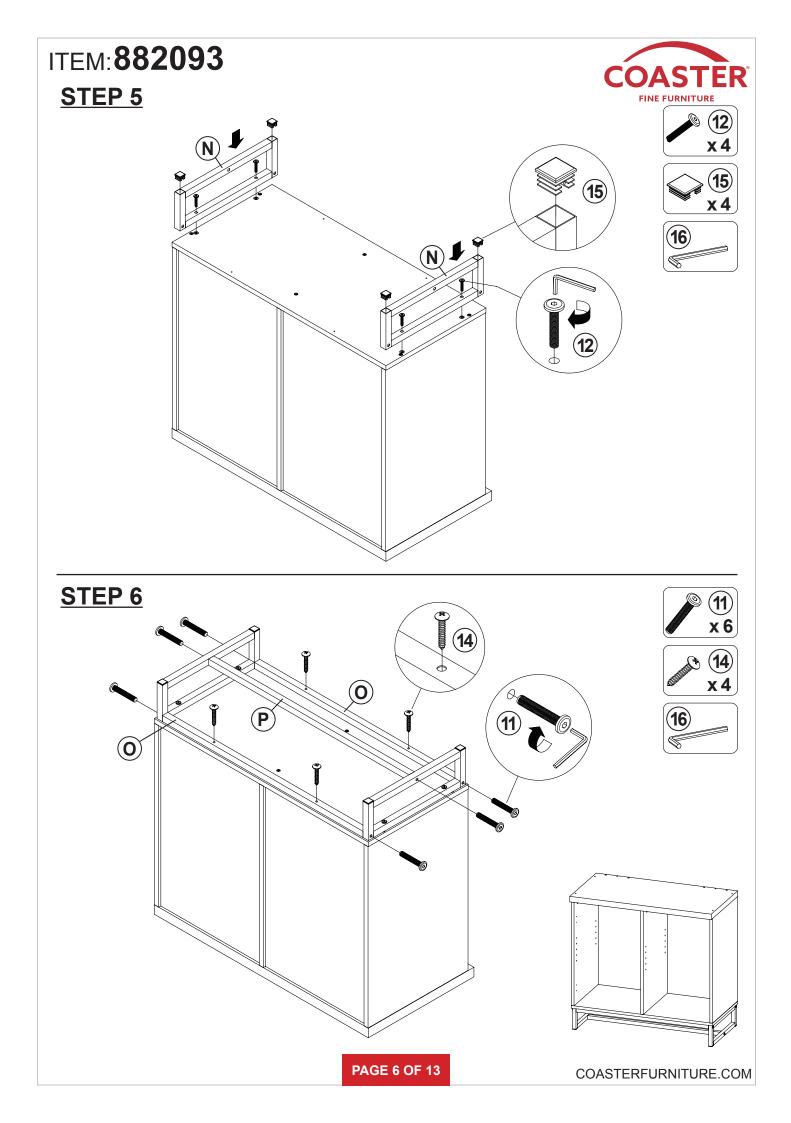

|        |
| Z9 not included in blister packaging.                                                                                      |                           |        |        |    |                            |                                                                                                                 |        |
| NOTE:<br>Phillips head screw driver is required in the assembly process; however, manufacturer does not provide this item. |                           |        |        |    |                            |                                                                                                                 |        |

PAGE 3 OF 13



















## **ANTI-TIPPING INSTALLMENT INSTRUCTIONS**

#### FURNITURE TIPPING RESTRAINT

#### WARNING

Injury may result from tipping furniture. This restraint may protect against tipping furniture. Do not allow children to climb on furniture. This restraint is not a substitute for proper adult supervision. Failure to detach this restraint before moving the furniture may result in injury and damage.

- 1. To attach the anti-tip strap, securely mount one end to the top of the case piece with the 5/8" screw.
- 2. Position the case piece against the wall in the desired location.
- 3. Pull the anti-tip strap taut and mark the position of where you will secure the other end on the wall.
- 4. Drill a 1-1/4" hole in the spot you marked.
- 5. Tap in plastic wall plug.
- 6. Fasten anti-tip str