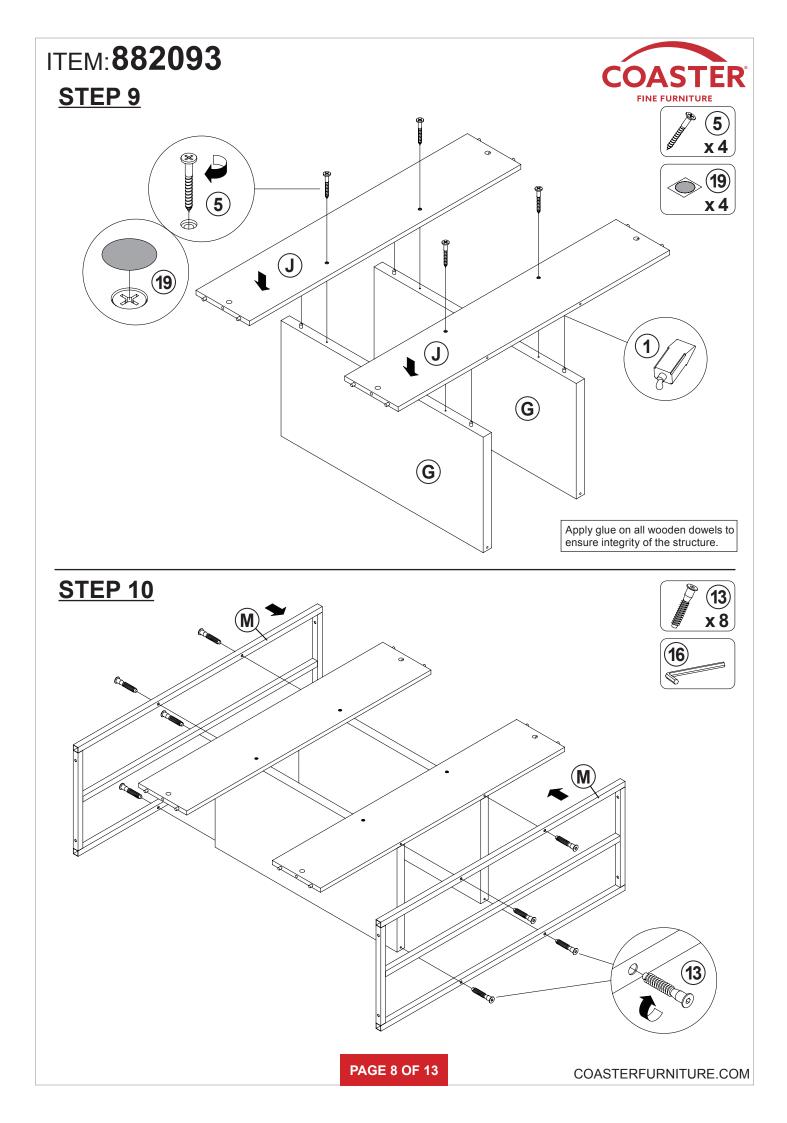

|        |
| Z9 not included in blister packaging.                                                                                      |                           |        |        |    |                            |                                                                                                                 |        |
| NOTE:<br>Phillips head screw driver is required in the assembly process; however, manufacturer does not provide this item. |                           |        |        |    |                            |                                                                                                                 |        |

PAGE 3 OF 13



















## **ANTI-TIPPING INSTALLMENT INSTRUCTIONS**

#### FURNITURE TIPPING RESTRAINT

#### WARNING

Injury may result from tipping furniture. This restraint may protect against tipping furniture. Do not allow children to climb on furniture. This restraint is not a substitute for proper adult supervision. Failure to detach this restraint before moving the furniture may result in injury and damage.

- 1. To attach the anti-tip strap, securely mount one end to the top of the case piece with the 5/8" screw.
- 2. Position the case piece against the wall in the desired location.
- 3. Pull the anti-tip strap taut and mark the position of where you will secure the other end on the wall.
- 4. Drill a 1-1/4" hole in the spot you marked.
- 5. Tap in plastic wall plug.
- 6. Fasten anti-tip strap w