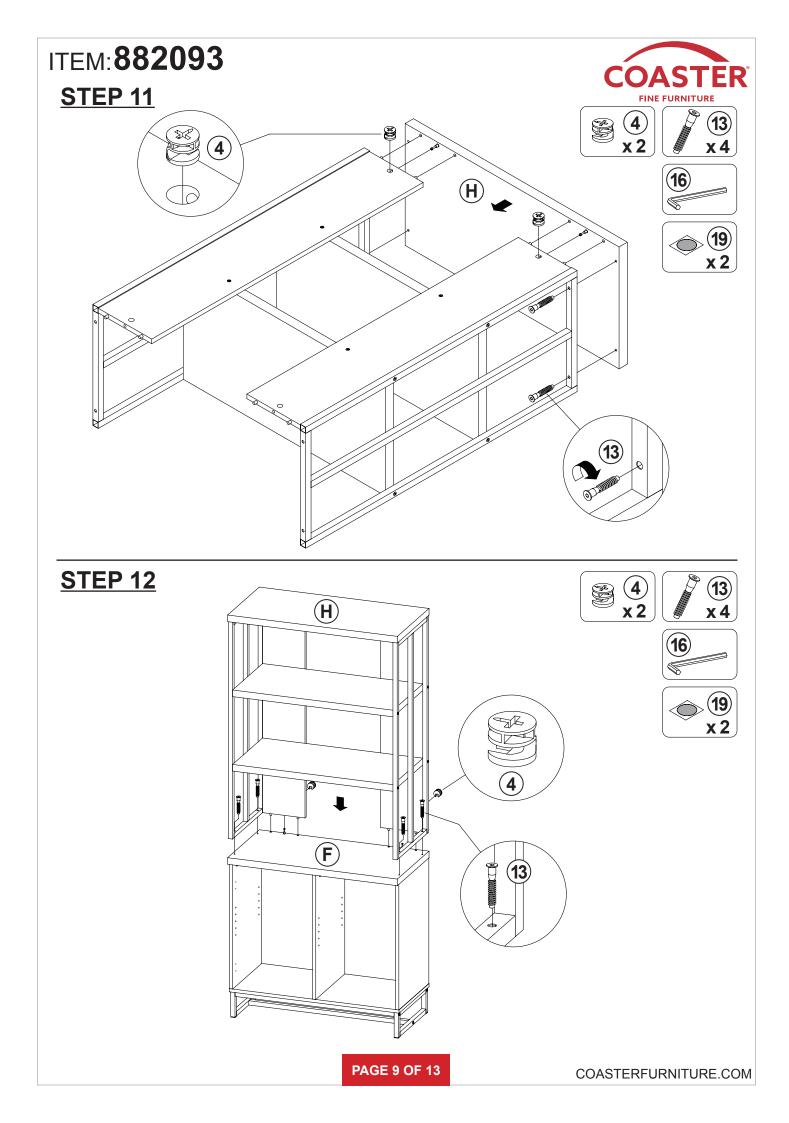

|        |
| Z9 not included in blister packaging.                                                                                      |                           |        |        |    |                            |                                                                                                                 |        |
| NOTE:<br>Phillips head screw driver is required in the assembly process; however, manufacturer does not provide this item. |                           |        |        |    |                            |                                                                                                                 |        |

PAGE 3 OF 13



















## **ANTI-TIPPING INSTALLMENT INSTRUCTIONS**

#### FURNITURE TIPPING RESTRAINT

#### WARNING

Injury may result from tipping furniture. This restraint may protect against tipping furniture. Do not allow children to climb on furniture. This restraint is not a substitute for proper adult supervision. Failure to detach this restraint before moving the furniture may result in injury and damage.

- 1. To attach the anti-tip strap, securely mount one end to the top of the case piece with the 5/8" screw.
- 2. Position the case piece against the wall in the desired location.
- 3. Pull the anti-tip strap taut and mark the position of where you will secure the other end on the wall.
- 4. Drill a 1-1/4" hole in the spot you marked.
- 5. Tap in plastic wall plug.
- 6. Fasten anti-tip strap wit