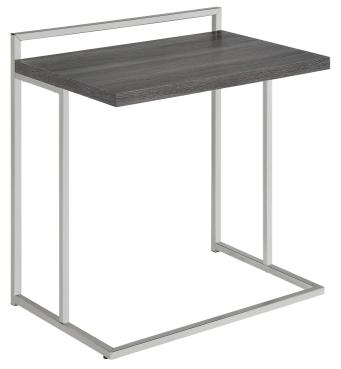

# ITEM:936120 ASSEMBLY INSTRUCTIONS

Product Size: 597 X 400 X 675 H (MM)

Product Size: 23.5" X 15.75" X 26.5"

Note: Dimension tolerance ±5%