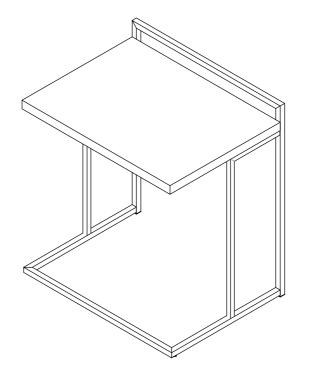

RE IDENTIFICATION</u> |                               |      |      |   |                              |  |      |
| 1                                | BOLT<br>(1/4" x 28mm SR)      |      | 4PCS | 4 | LEVELER<br>(1/4" x 12mm BLK) |  | 2PCS |
| 2                                | LONG BOLT<br>(1/4" x 38mm SR) |      | 6PCS | 5 | ALLEN WRENCH<br>(4mm)        |  | 1PC  |
| 3                                | CAP<br>(18 x 18mm BLK)        |      | 2PCS |   |                              |  |      |
| PAGE 2 OF 5 COASTERFURNITURE.COM |                               |      |      |   |                              |  |      |

# ITEM:936120 ASSEMBLY INSTRUCTIONS



STEP 1 Do not tighten until each step is completed or instructed.



## STEP 2



# ASSEMBLY INSTRUCTIONS STEP 3

# STEP 4 COMPLETE



PAGE 4 OF 5

COASTERFURNITURE.COM

# ITEM:936120 ASSEMBLY INSTRUCTIONS



Product Size: 597 X 400 X 675 H (MM)

Product Size: 23.5" X 15.75" X 26.5"



Note: Dimension tolerance ±5%