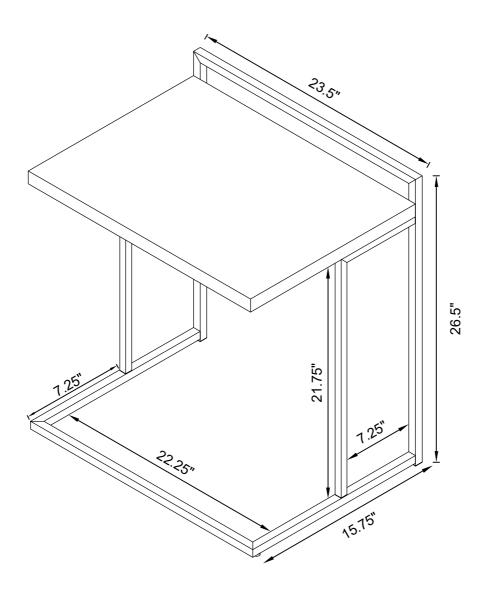

# ITEM:936120 ASSEMBLY INSTRUCTIONS

Product Size: 597 X 400 X 675 H (MM)

Product Size: 23.5" X 15.75" X 26.5"

Note: Dimension tolerance ±5%