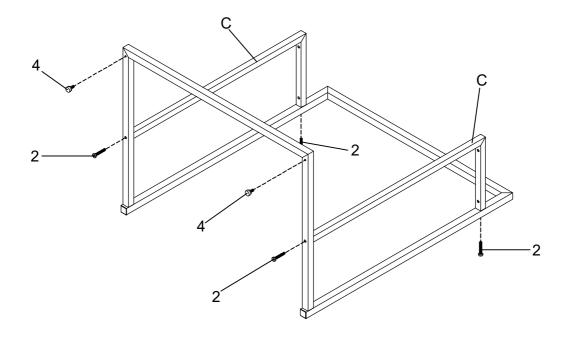

|  | 1PC  |
| z <u>HARDWARE IDENTIFICATION</u> |                               |      |      |   |                              |  |      |
| 1                                | BOLT<br>(1/4" x 28mm SR)      |      | 4PCS | 4 | LEVELER<br>(1/4" x 12mm BLK) |  | 2PCS |
| 2                                | LONG BOLT<br>(1/4" x 38mm SR) |      | 6PCS | 5 | ALLEN WRENCH<br>(4mm)        |  | 1PC  |
| 3                                | CAP<br>(18 x 18mm BLK)        |      | 2PCS |   |                              |  |      |
| PAGE 2 OF 5 COASTERFURNITURE.COM |                               |      |      |   |                              |  |      |

# ITEM:936120 ASSEMBLY INSTRUCTIONS



STEP 1 Do not tighten until each step is completed or instructed.



## STEP 2



# ASSEMBLY INSTRUCTIONS STEP 3

# STEP 4 COMPLETE



PAGE 4 OF 5

COASTERFURNITURE.COM

# ITEM:936120 ASSEMBLY INSTRUCTIONS



Product Size: 597 X 400 X 675 H (MM)

Product Size: 23.5" X 15.75" X 26.5"



Note: Dimension tolerance ±5%