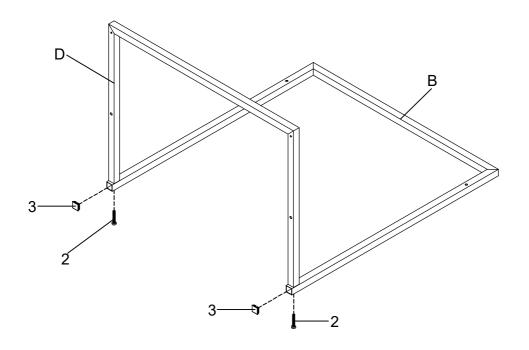

|   |                              |  | 1PC  |
| z <u>HARDWARE IDENTIFICATION</u> |                               |      |      |   |                              |  |      |
| 1                                | BOLT<br>(1/4" x 28mm SR)      |      | 4PCS | 4 | LEVELER<br>(1/4" x 12mm BLK) |  | 2PCS |
| 2                                | LONG BOLT<br>(1/4" x 38mm SR) |      | 6PCS | 5 | ALLEN WRENCH<br>(4mm)        |  | 1PC  |
| 3                                | CAP<br>(18 x 18mm BLK)        |      | 2PCS |   |                              |  |      |
| PAGE 2 OF 5 COASTERFURNITURE.COM |                               |      |      |   |                              |  |      |

# ITEM:936120 ASSEMBLY INSTRUCTIONS



STEP 1 Do not tighten until each step is completed or instructed.



## STEP 2



# ASSEMBLY INSTRUCTIONS STEP 3

# STEP 4 COMPLETE



PAGE 4 OF 5

COASTERFURNITURE.COM

# ITEM:936120 ASSEMBLY INSTRUCTIONS



Product Size: 597 X 400 X 675 H (MM)

Product Size: 23.5" X 15.75" X 26.5"



Note: Dimension tolerance ±5%