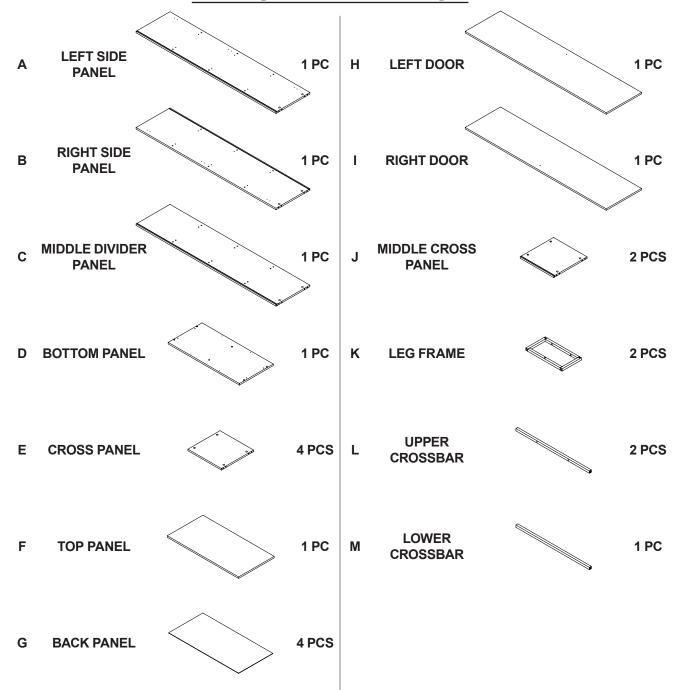

# ASSEMBLY INSTRUCTIONS COASTER FINE FURNITURE



Fine Furniture for every stage of life

# 959640 ACCENT CABINET

REVISION 0 : 12/15/2021 REVISION 1 : 02/16/2022 REVISION 2 : 06/27/2022

## ITEM: 959640

#### **ASSEMBLY INSTRUCTIONS**

#### **ASSEMBLY TIPS:**

1. Remove hardware from box and sort by size.

2. Please check to see that all hardware and parts are present prior to start of assembly.

3. Please follow attached instructions in the same sequence as numbered to assure fast & easy assembly.



#### WARNING!

Don't attempt to repair or modify parts that are broken or defective. Please contact the store immediately.
 This product is for home use only and not intended for commercial establishments.



**ASSEMBLY TIME** 

60 MINUTES

### PARTS IDENTIFICATION



#### NOTE:

Phillips head screw driver is required in the assembly process; however, manufacturer does not provide this item.

# ITEM:959640



## **HARDWARE IDENTIFICATION**

| Z  |                          |             |        |    |                            |          |        |
|----|--------------------------|-------------|--------|----|----------------------------|----------|--------|
| NO | DESCRIPTION              | FIGURE      | Q'TY   | NO | DESCRIPTION                | FIGURE   | Q'TY   |
| 1  | GLUE 40g                 |             | 1 PC   | 11 | HINGE SCREW<br>Ø4x15mm SR  | attttt(® | 24 PCS |
| 2  | WOODEN DOWEL<br>Ø8x30mm  |             | 24 PCS | 12 | BOLT<br>M6x43mm BLK        |          | 6 PCS  |
| 3  | CAM BOLT<br>Ø7x35.5mm SR |             | 18 PCS | 13 | BOLT<