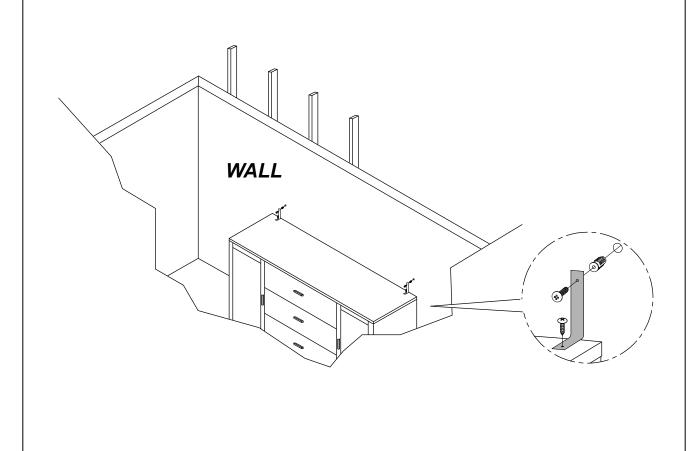

## **ANTI-TIPPING INSTALLMENT INSTRUCTIONS**

#### **FURNITURE TIPPING RESTRAINT**

#### **WARNING**

Injury may result from tipping furniture.

This restraint may protect against tipping furniture.

Do not allow children to climb on furniture.

This restraint is not a substitute for proper adult supervision.

Failure to detach this restraint before moving the furniture may result in injury and damage.

- 1. To attach the anti-tip strap, securely mount one end to the top of the case piece with the 5/8" screw.
- 2. Position the case piece against the wall in the desired location.
- 3. Pull the anti-tip strap taut and mark the position of where you will secure the other end on the wall.
- 4. Drill a 1-1/4" hole in the spot you marked.
- 5. Tap in plastic wall plug.
- 6. Fasten anti-tip strap with wall screw provided.

(Please install the anti-tiping kit in the middle of the case piece if only have one set of anti-tipping kit.)