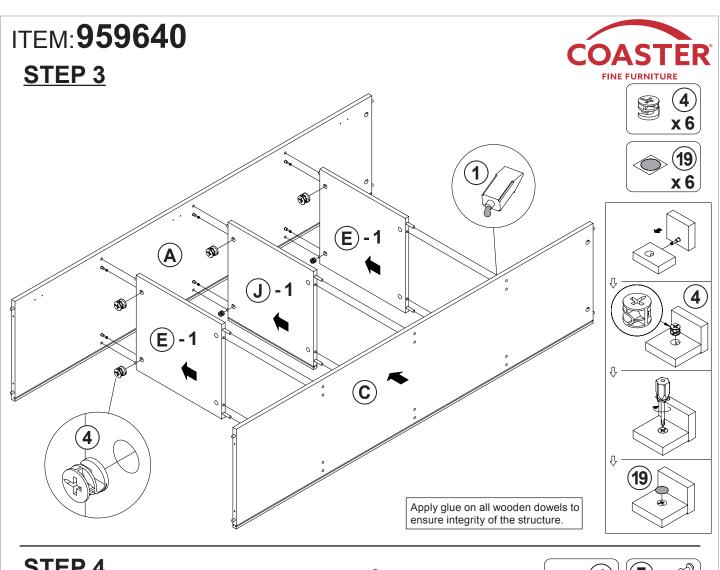

TUTE ME | 6 PCS  | 15 | FLOOR PROTECTOR<br>20x20mm |          | 4 PCS  |
| 6  | WOODEN DOWEL<br>Ø8x50mm  |             | 6 PCS  | 16 | ALLEN WRENCH<br>4mm SR     |          | 1 PC   |
| 7  | CAM BOLT<br>Ø7x63mm SR   | 02          | 6 PCS  | 17 | FIXER                      |          | 6 PCS  |
| 8  | HANDLE<br>BLK            |             | 2 PCS  | 18 | FIXER SCREW<br>Ø3x19mm SR  |          | 6 PCS  |
| 9  | HANDLE BOLT<br>BLK       |             | 2 PCS  | 19 | STICKER<br>Ø20mm           |          | 5 PCS  |
| 10 | HINGE<br>Ø35mm SR        |             | 6 PCS  |    |                            |          |        |

Z10 not included in blister packaging.

#### NOTE:

Phillips head screw driver is required in the assembly process; however, manufacturer does not provide this item.









# ITEM: **959640 STEP 5**











# **STEP 10**



**PAGE 9 OF 13** 

COASTERFURNITURE.COM

# STEP 11 FINE FURNITURE (A) (B) (A) (B) (COASTER FINE FURNITURE (A) (B) (COASTER (A) (COASTER (A) (COASTER (COASTER (A) (COASTER (COASTER



# ITEM: **959640 STEP 13**











# **STEP 14**











**PAGE 11 OF 13** 

COASTERFURNITURE.COM

# ITEM:959640





Note: Dimension tolerance ±5%

## **ANTI-TIPPING INSTALLMENT INSTRUCTIONS**

#### **FURNITURE TIPPING RESTRAINT**

#### **WARNING**

Injury may result from tipping furniture.

This restraint may protect against tipping furniture.

Do not allow children to climb on furniture.

This restraint is not a substitute for proper adult supervision.

Failure to detach this restraint before moving the furniture may result in injury and damage