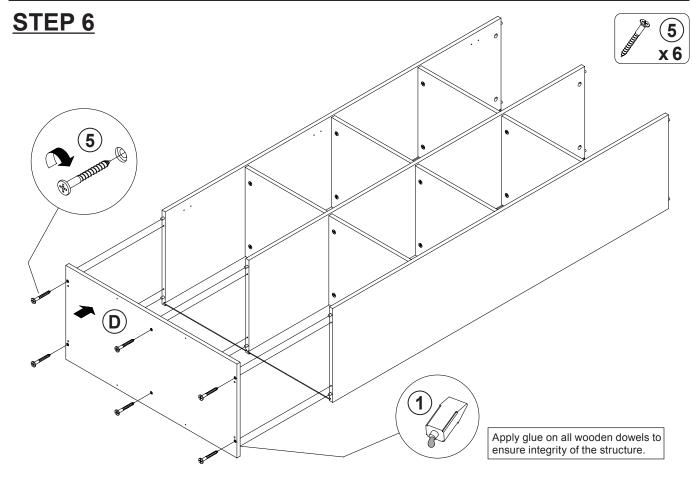

CTOR<br>20x20mm |          | 4 PCS  |
| 6  | WOODEN DOWEL<br>Ø8x50mm  |             | 6 PCS  | 16 | ALLEN WRENCH<br>4mm SR     |          | 1 PC   |
| 7  | CAM BOLT<br>Ø7x63mm SR   | 02          | 6 PCS  | 17 | FIXER                      |          | 6 PCS  |
| 8  | HANDLE<br>BLK            |             | 2 PCS  | 18 | FIXER SCREW<br>Ø3x19mm SR  |          | 6 PCS  |
| 9  | HANDLE BOLT<br>BLK       |             | 2 PCS  | 19 | STICKER<br>Ø20mm           |          | 5 PCS  |
| 10 | HINGE<br>Ø35mm SR        |             | 6 PCS  |    |                            |          |        |

Z10 not included in blister packaging.

#### NOTE:

Phillips head screw driver is required in the assembly process; however, manufacturer does not provide this item.









# ITEM: **959640 STEP 5**











# **STEP 10**



**PAGE 9 OF 13** 

COASTERFURNITURE.COM

# STEP 11 FINE FURNITURE (A) (B) (A) (B) (COASTER FINE FURNITURE (A) (B) (COASTER (A) (COASTER (A) (COASTER (COASTER (A) (COASTER (COASTER



# ITEM: **959640 STEP 13**











# **STEP 14**











**PAGE 11 OF 13** 

COASTERFURNITURE.COM

# ITEM:959640





Note: Dimension tolerance ±5%

## **ANTI-TIPPING INSTALLMENT INSTRUCTIONS**

#### **FURNITURE TIPPING RESTRAINT**

#### **WARNING**

Injury may result from tipping furniture.

This restraint may protect against tipping furniture.

Do not allow children to climb on furniture.

This restraint is not a substitute for proper adult supervision.

Failure to detach this restraint before moving the furniture may result in injury and damage.

- 1. To attach the anti-tip stra