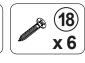

## **HARDWARE IDENTIFICATION**

| Z  |                          |             |        |    |                            |          |        |
|----|--------------------------|-------------|--------|----|----------------------------|----------|--------|
| NO | DESCRIPTION              | FIGURE      | Q'TY   | NO | DESCRIPTION                | FIGURE   | Q'TY   |
| 1  | GLUE 40g                 |             | 1 PC   | 11 | HINGE SCREW<br>Ø4x15mm SR  | attttt(® | 24 PCS |
| 2  | WOODEN DOWEL<br>Ø8x30mm  |             | 24 PCS | 12 | BOLT<br>M6x43mm BLK        |          | 6 PCS  |
| 3  | CAM BOLT<br>Ø7x35.5mm SR |             | 18 PCS | 13 | BOLT<br>Ø7x32mm BLK        |          | 4 PCS  |
| 4  | CAM LOCK<br>Ø15x12mm SR  |             | 30 PCS | 14 | SCREW<br>Ø5x35mm BLK       |          | 4 PCS  |
| 5  | SCREW<br>Ø4.5x42mm SR    | ATTITUTE ME | 6 PCS  | 15 | FLOOR PROTECTOR<br>20x20mm |          | 4 PCS  |
| 6  | WOODEN DOWEL<br>Ø8x50mm  |             | 6 PCS  | 16 | ALLEN WRENCH<br>4mm SR     |          | 1 PC   |
| 7  | CAM BOLT<br>Ø7x63mm SR   | 02          | 6 PCS  | 17 | FIXER                      |          | 6 PCS  |
| 8  | HANDLE<br>BLK            |             | 2 PCS  | 18 | FIXER SCREW<br>Ø3x19mm SR  |          | 6 PCS  |
| 9  | HANDLE BOLT<br>BLK       |             | 2 PCS  | 19 | STICKER<br>Ø20mm           |          | 5 PCS  |
| 10 | HINGE<br>Ø35mm SR        |             | 6 PCS  |    |                            |          |        |