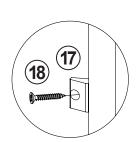

## **HARDWARE IDENTIFICATION**

| Z  |                          |             |        |    |                            |          |        |
|----|--------------------------|-------------|--------|----|----------------------------|----------|--------|
| NO | DESCRIPTION              | FIGURE      | Q'TY   | NO | DESCRIPTION                | FIGURE   | Q'TY   |
| 1  | GLUE 40g                 |             | 1 PC   | 11 | HINGE SCREW<br>Ø4x15mm SR  | attttt(® | 24 PCS |
| 2  | WOODEN DOWEL<br>Ø8x30mm  |             | 24 PCS | 12 | BOLT<br>M6x43mm BLK        |          | 6 PCS  |
| 3  | CAM BOLT<br>Ø7x35.5mm SR |             | 18 PCS | 13 | BOLT<br>Ø7x32mm BLK        |          | 4 PCS  |
| 4  | CAM LOCK<br>Ø15x12mm SR  |             | 30 PCS | 14 | SCREW<br>Ø5x35mm BLK       |          | 4 PCS  |
| 5  | SCREW<br>Ø4.5x42mm SR    | ATTITUTE ME | 6 PCS  | 15 | FLOOR PROTECTOR<br>20x20mm |          | 4 PCS  |
| 6  | WOODEN DOWEL<br>Ø8x50mm  |             | 6 PCS  | 16 | ALLEN WRENCH<br>4mm SR     |          | 1 PC   |
| 7  | CAM BOLT<br>Ø7x63mm SR   | 02          | 6 PCS  | 17 | FIXER                      |          | 6 PCS  |
| 8  | HANDLE<br>BLK            |             | 2 PCS  | 18 | FIXER SCREW<br>Ø3x19mm SR  |          | 6 PCS  |
| 9  | HANDLE BOLT<br>BLK       |             | 2 PCS  | 19 | STICKER<br>Ø20mm           |          | 5 PCS  |
| 10 | HINGE<br>Ø35mm SR        |             | 6 PCS  |    |                            |          |        |