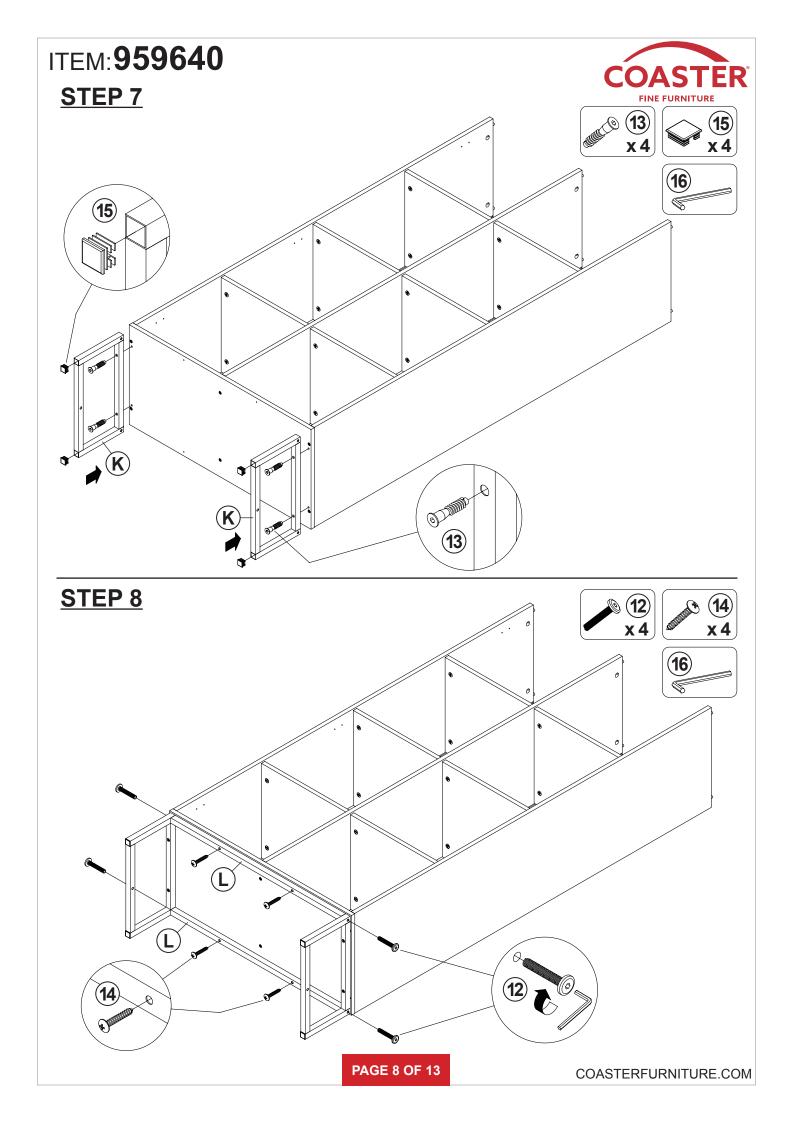

OR<br>20x20mm |          | 4 PCS  |
| 6  | WOODEN DOWEL<br>Ø8x50mm  |             | 6 PCS  | 16 | ALLEN WRENCH<br>4mm SR     |          | 1 PC   |
| 7  | CAM BOLT<br>Ø7x63mm SR   | 02          | 6 PCS  | 17 | FIXER                      |          | 6 PCS  |
| 8  | HANDLE<br>BLK            |             | 2 PCS  | 18 | FIXER SCREW<br>Ø3x19mm SR  |          | 6 PCS  |
| 9  | HANDLE BOLT<br>BLK       |             | 2 PCS  | 19 | STICKER<br>Ø20mm           |          | 5 PCS  |
| 10 | HINGE<br>Ø35mm SR        |             | 6 PCS  |    |                            |          |        |

Z10 not included in blister packaging.

#### NOTE:

Phillips head screw driver is required in the assembly process; however, manufacturer does not provide this item.









# ITEM: **959640 STEP 5**











# **STEP 10**



**PAGE 9 OF 13** 

COASTERFURNITURE.COM

# STEP 11 FINE FURNITURE (A) (B) (A) (B) (COASTER FINE FURNITURE (A) (B) (COASTER (A) (COASTER (A) (COASTER (COASTER (A) (COASTER (COASTER



# ITEM: **959640 STEP 13**











# **STEP 14**











**PAGE 11 OF 13** 

COASTERFURNITURE.COM

# ITEM:959640





Note: Dimension tolerance ±5%

## **ANTI-TIPPING INSTALLMENT INSTRUCTIONS**

#### **FURNITURE TIPPING RESTRAINT**

#### **WARNING**

Injury may result from tipping furniture.

This restraint may protect against tipping furniture.

Do not allow children to climb on furniture.

This restraint is not a substitute for proper adult supervision.

Failure to detach this restraint before moving the furniture may result in injury and damage.

- 1. To attach the anti-tip strap,