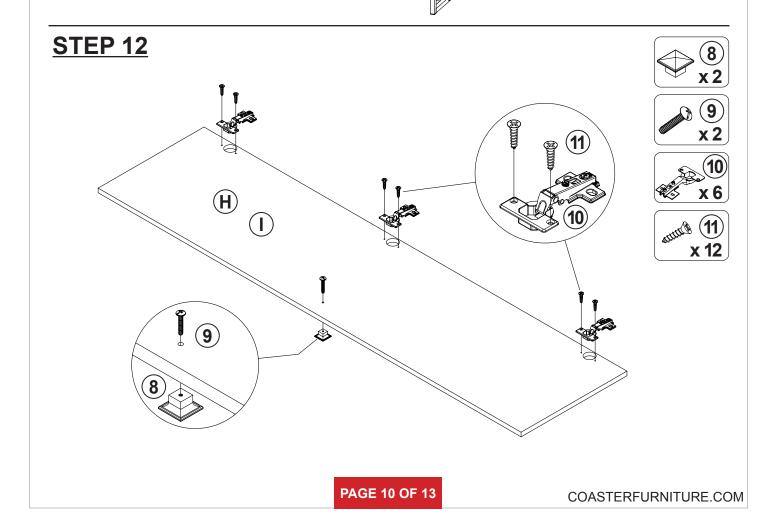

| 17 | FIXER                      |          | 6 PCS  |
| 8  | HANDLE<br>BLK            |             | 2 PCS  | 18 | FIXER SCREW<br>Ø3x19mm SR  |          | 6 PCS  |
| 9  | HANDLE BOLT<br>BLK       |             | 2 PCS  | 19 | STICKER<br>Ø20mm           |          | 5 PCS  |
| 10 | HINGE<br>Ø35mm SR        |             | 6 PCS  |    |                            |          |        |

Z10 not included in blister packaging.

#### NOTE:

Phillips head screw driver is required in the assembly process; however, manufacturer does not provide this item.









# ITEM: **959640 STEP 5**











# **STEP 10**



**PAGE 9 OF 13** 

COASTERFURNITURE.COM

# STEP 11 FINE FURNITURE (A) (B) (A) (B) (COASTER FINE FURNITURE (A) (B) (COASTER (A) (COASTER (A) (COASTER (COASTER (A) (COASTER (COASTER



# ITEM: **959640 STEP 13**











# **STEP 14**











**PAGE 11 OF 13** 

COASTERFURNITURE.COM

# ITEM:959640





Note: Dimension tolerance ±5%

## **ANTI-TIPPING INSTALLMENT INSTRUCTIONS**

#### **FURNITURE TIPPING RESTRAINT**

#### **WARNING**

Injury may result from tipping furniture.

This restraint may protect against tipping furniture.

Do not allow children to climb on furniture.

This restraint is not a substitute for proper adult supervision.

Failure to detach this restraint before moving the furniture may result in injury and damage.

- 1. To attach the anti-tip strap, securely mount one end to the top of the case piece with the 5/8" screw.
- 2. Position the case piece against the wall in the desired location.
- 3. Pull the anti-tip strap taut and mark the position o