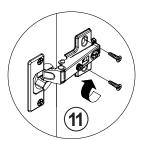

## **HARDWARE IDENTIFICATION**

| Z  |                          |             |        |    |                            |          |        |
|----|--------------------------|-------------|--------|----|----------------------------|----------|--------|
| NO | DESCRIPTION              | FIGURE      | Q'TY   | NO | DESCRIPTION                | FIGURE   | Q'TY   |
| 1  | GLUE 40g                 |             | 1 PC   | 11 | HINGE SCREW<br>Ø4x15mm SR  | attttt(® | 24 PCS |
| 2  | WOODEN DOWEL<br>Ø8x30mm  |             | 24 PCS | 12 | BOLT<br>M6x43mm BLK        |          | 6 PCS  |
| 3  | CAM BOLT<br>Ø7x35.5mm SR |             | 18 PCS | 13 | BOLT<br>Ø7x32mm BLK        |          | 4 PCS  |
| 4  | CAM LOCK<br>Ø15x12mm SR  |             | 30 PCS | 14 | SCREW<br>Ø5x35mm BLK       |          | 4 PCS  |
| 5  | SCREW<br>Ø4.5x42mm SR    | ATTITUTE ME | 6 PCS  | 15 | FLOOR PROTECTOR<br>20x20mm |          | 4 PCS  |
| 6  | WOODEN DOWEL<br>Ø8x50mm  |             | 6 PCS  | 16 | ALLEN WRENCH<br>4mm SR     |          | 1 PC   |
| 7  | CAM BOLT<br>Ø7x63mm SR   | 02          | 6 PCS  | 17 | FIXER                      |          | 6 PCS  |
| 8  | HANDLE<br>BLK            |             | 2 PCS  | 18 | FIXER SCREW<br>Ø3x19mm SR  |          | 6 PCS  |
| 9  | HANDLE BOLT<br>BLK       |             | 2 PCS  | 19 | STICKER<br>Ø20mm           |          | 5 PCS  |
| 10 | HINGE<br>Ø35mm SR        |             | 6 PCS  |    |                            |          |        |