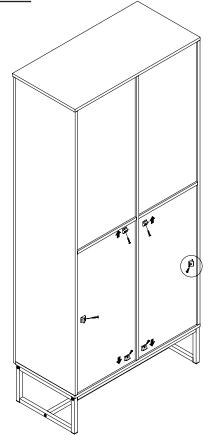

| 8  | HANDLE<br>BLK            |             | 2 PCS  | 18 | FIXER SCREW<br>Ø3x19mm SR  |          | 6 PCS  |
| 9  | HANDLE BOLT<br>BLK       |             | 2 PCS  | 19 | STICKER<br>Ø20mm           |          | 5 PCS  |
| 10 | HINGE<br>Ø35mm SR        |             | 6 PCS  |    |                            |          |        |

Z10 not included in blister packaging.

#### NOTE:

Phillips head screw driver is required in the assembly process; however, manufacturer does not provide this item.









# ITEM: **959640 STEP 5**











# **STEP 10**



**PAGE 9 OF 13** 

COASTERFURNITURE.COM

# STEP 11 FINE FURNITURE (A) (B) (A) (B) (COASTER FINE FURNITURE (A) (B) (COASTER (A) (COASTER (A) (COASTER (COASTER (A) (COASTER (COASTER



# ITEM: **959640 STEP 13**











# **STEP 14**











**PAGE 11 OF 13** 

COASTERFURNITURE.COM

# ITEM:959640





Note: Dimension tolerance ±5%

## **ANTI-TIPPING INSTALLMENT INSTRUCTIONS**

#### **FURNITURE TIPPING RESTRAINT**

#### **WARNING**

Injury may result from tipping furniture.

This restraint may protect against tipping furniture.

Do not allow children to climb on furniture.

This restraint is not a substitute for proper adult supervision.

Failure to detach this restraint before moving the furniture may result in injury and damage.

- 1. To attach the anti-tip strap, securely mount one end to the top of the case piece with the 5/8" screw.
- 2. Position the case piece against the wall in the desired location.
- 3. Pull the anti-tip strap taut and mark the position of where you will secure the other end on the wall.
- 4.