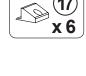

## **HARDWARE IDENTIFICATION**

| Z  |                          |             |        |    |                            |          |        |
|----|--------------------------|-------------|--------|----|----------------------------|----------|--------|
| NO | DESCRIPTION              | FIGURE      | Q'TY   | NO | DESCRIPTION                | FIGURE   | Q'TY   |
| 1  | GLUE 40g                 |             | 1 PC   | 11 | HINGE SCREW<br>Ø4x15mm SR  | attttt(® | 24 PCS |
| 2  | WOODEN DOWEL<br>Ø8x30mm  |             | 24 PCS | 12 | BOLT<br>M6x43mm BLK        |          | 6 PCS  |
| 3  | CAM BOLT<br>Ø7x35.5mm SR |             | 18 PCS | 13 | BOLT<br>Ø7x32mm BLK        |          | 4 PCS  |
| 4  | CAM LOCK<br>Ø15x12mm SR  |             | 30 PCS | 14 | SCREW<br>Ø5x35mm BLK       |          | 4 PCS  |
| 5  | SCREW<br>Ø4.5x42mm SR    | ATTITUTE ME | 6 PCS  | 15 | FLOOR PROTECTOR<br>20x20mm |          | 4 PCS  |
| 6  | WOODEN DOWEL<br>Ø8x50mm  |             | 6 PCS  | 16 | ALLEN WRENCH<br>4mm SR     |          | 1 PC   |
| 7  | CAM BOLT<br>Ø7x63mm SR   | 02          | 6 PCS  | 17 | FIXER                      |          | 6 PCS  |
| 8  | HANDLE<br>BLK            |             | 2 PCS  | 18 | FIXER SCREW<br>Ø3x19mm SR  |          | 6 PCS  |
| 9  | HANDLE BOLT<br>BLK       |             | 2 PCS  | 19 | STICKER<br>Ø20mm           |          | 5 PCS  |
| 10 | HINGE<br>Ø35mm SR        |             | 6 PCS  |    |                            |          |        |