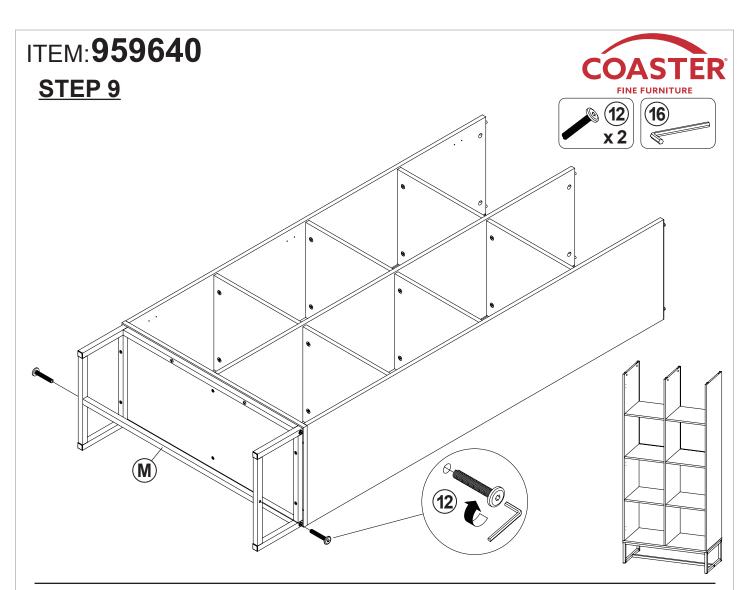

<br>20x20mm |          | 4 PCS  |
| 6  | WOODEN DOWEL<br>Ø8x50mm  |             | 6 PCS  | 16 | ALLEN WRENCH<br>4mm SR     |          | 1 PC   |
| 7  | CAM BOLT<br>Ø7x63mm SR   | 02          | 6 PCS  | 17 | FIXER                      |          | 6 PCS  |
| 8  | HANDLE<br>BLK            |             | 2 PCS  | 18 | FIXER SCREW<br>Ø3x19mm SR  |          | 6 PCS  |
| 9  | HANDLE BOLT<br>BLK       |             | 2 PCS  | 19 | STICKER<br>Ø20mm           |          | 5 PCS  |
| 10 | HINGE<br>Ø35mm SR        |             | 6 PCS  |    |                            |          |        |

Z10 not included in blister packaging.

#### NOTE:

Phillips head screw driver is required in the assembly process; however, manufacturer does not provide this item.









# ITEM: **959640 STEP 5**











# **STEP 10**



**PAGE 9 OF 13** 

COASTERFURNITURE.COM

# STEP 11 FINE FURNITURE (A) (B) (A) (B) (COASTER FINE FURNITURE (A) (B) (COASTER (A) (COASTER (A) (COASTER (COASTER (A) (COASTER (COASTER



# ITEM: **959640 STEP 13**











# **STEP 14**











**PAGE 11 OF 13** 

COASTERFURNITURE.COM

# ITEM:959640





Note: Dimension tolerance ±5%

## **ANTI-TIPPING INSTALLMENT INSTRUCTIONS**

#### **FURNITURE TIPPING RESTRAINT**

#### **WARNING**

Injury may result from tipping furniture.

This restraint may protect against tipping furniture.

Do not allow children to climb on furniture.

This restraint is not a substitute for proper adult supervision.

Failure to detach this restraint before moving the furniture may result in injury and damage.

- 1. To attach the anti-tip strap, s