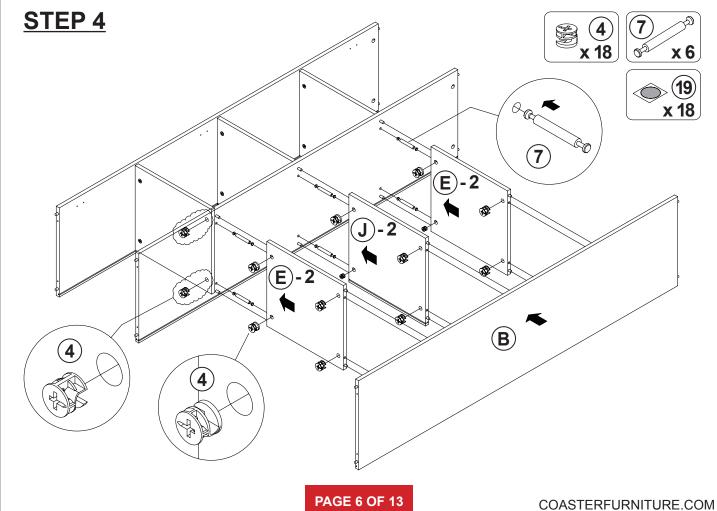

TE ME | 6 PCS  | 15 | FLOOR PROTECTOR<br>20x20mm |          | 4 PCS  |
| 6  | WOODEN DOWEL<br>Ø8x50mm  |             | 6 PCS  | 16 | ALLEN WRENCH<br>4mm SR     |          | 1 PC   |
| 7  | CAM BOLT<br>Ø7x63mm SR   | 02          | 6 PCS  | 17 | FIXER                      |          | 6 PCS  |
| 8  | HANDLE<br>BLK            |             | 2 PCS  | 18 | FIXER SCREW<br>Ø3x19mm SR  |          | 6 PCS  |
| 9  | HANDLE BOLT<br>BLK       |             | 2 PCS  | 19 | STICKER<br>Ø20mm           |          | 5 PCS  |
| 10 | HINGE<br>Ø35mm SR        |             | 6 PCS  |    |                            |          |        |

Z10 not included in blister packaging.

#### NOTE:

Phillips head screw driver is required in the assembly process; however, manufacturer does not provide this item.









# ITEM: **959640 STEP 5**











# **STEP 10**



**PAGE 9 OF 13** 

COASTERFURNITURE.COM

# STEP 11 FINE FURNITURE (A) (B) (A) (B) (COASTER FINE FURNITURE (A) (B) (COASTER (A) (COASTER (A) (COASTER (COASTER (A) (COASTER (COASTER



# ITEM: **959640 STEP 13**











# **STEP 14**











**PAGE 11 OF 13** 

COASTERFURNITURE.COM

# ITEM:959640





Note: Dimension tolerance ±5%

## **ANTI-TIPPING INSTALLMENT INSTRUCTIONS**

#### **FURNITURE TIPPING RESTRAINT**

#### **WARNING**

Injury may result from tipping furniture.

This restraint may protect against tipping furniture.

Do not allow children to climb on furniture.

This restraint is not a substitute for proper adult supervision.

Failure to detach this restraint before moving the furniture may result in injury and damage.