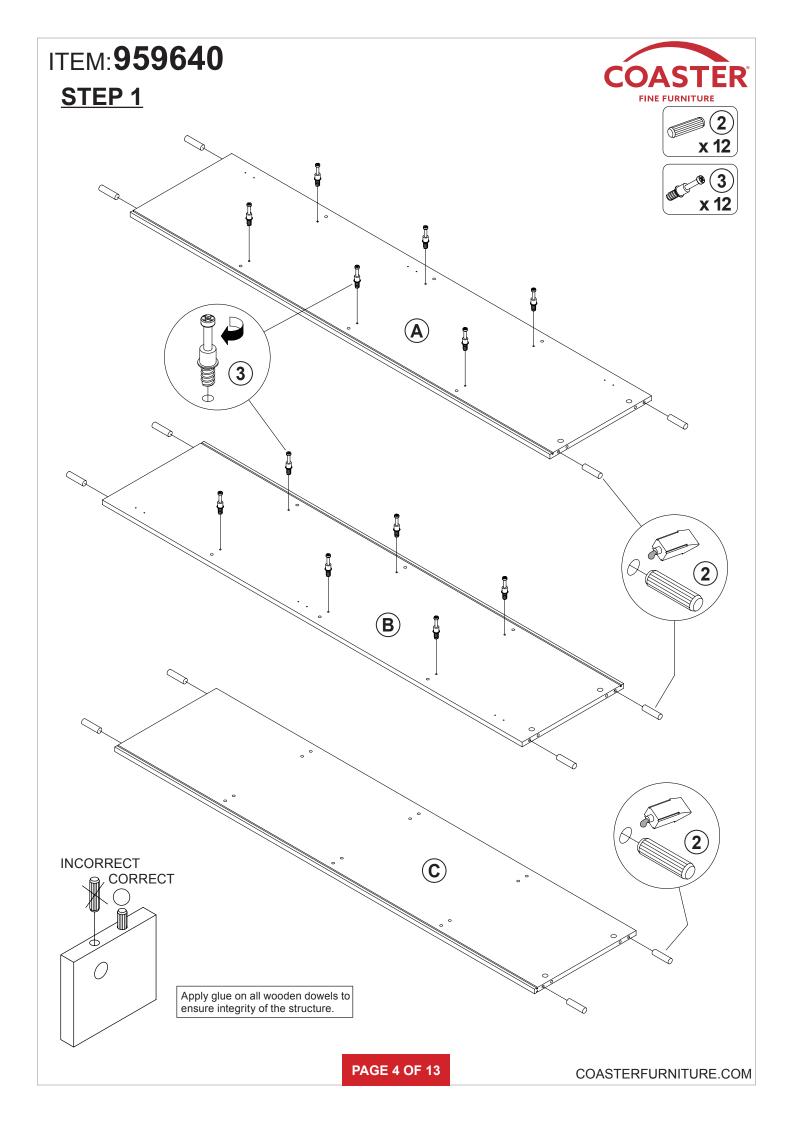

ATTITUTE ME | 6 PCS  | 15 | FLOOR PROTECTOR<br>20x20mm |          | 4 PCS  |
| 6  | WOODEN DOWEL<br>Ø8x50mm  |             | 6 PCS  | 16 | ALLEN WRENCH<br>4mm SR     |          | 1 PC   |
| 7  | CAM BOLT<br>Ø7x63mm SR   | 02          | 6 PCS  | 17 | FIXER                      |          | 6 PCS  |
| 8  | HANDLE<br>BLK            |             | 2 PCS  | 18 | FIXER SCREW<br>Ø3x19mm SR  |          | 6 PCS  |
| 9  | HANDLE BOLT<br>BLK       |             | 2 PCS  | 19 | STICKER<br>Ø20mm           |          | 5 PCS  |
| 10 | HINGE<br>Ø35mm SR        |             | 6 PCS  |    |                            |          |        |

Z10 not included in blister packaging.

#### NOTE:

Phillips head screw driver is required in the assembly process; however, manufacturer does not provide this item.









# ITEM: **959640 STEP 5**











# **STEP 10**



**PAGE 9 OF 13** 

COASTERFURNITURE.COM

# STEP 11 FINE FURNITURE (A) (B) (A) (B) (COASTER FINE FURNITURE (A) (B) (COASTER (A) (COASTER (A) (COASTER (COASTER (A) (COASTER (COASTER



# ITEM: **959640 STEP 13**











# **STEP 14**











**PAGE 11 OF 13** 

COASTERFURNITURE.COM

# ITEM:959640





Note: Dimension tolerance ±5%

## **ANTI-TIPPING INSTALLMENT INSTRUCTIONS**

#### **FURNITURE TIPPING RESTRAINT**

#### **WARNING**

Injury may result from tipping furniture.

This restraint may protect against tipping furniture.

Do not allow children to climb on furniture.

This restraint is not a substitute for proper adult supervision.

Failure to detach this restraint before moving the furniture may result in injury and da