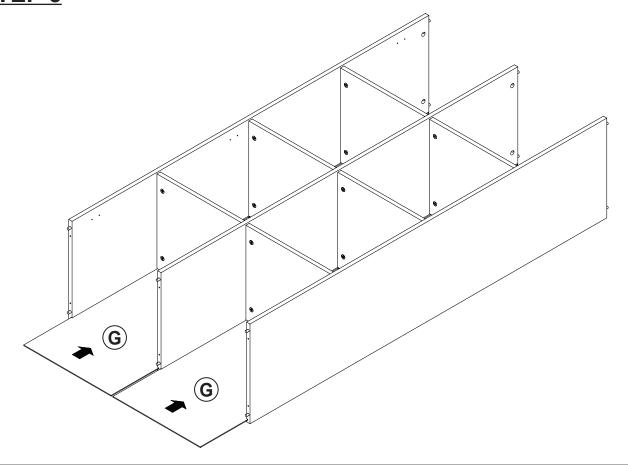

TECTOR<br>20x20mm |          | 4 PCS  |
| 6  | WOODEN DOWEL<br>Ø8x50mm  |             | 6 PCS  | 16 | ALLEN WRENCH<br>4mm SR     |          | 1 PC   |
| 7  | CAM BOLT<br>Ø7x63mm SR   | 02          | 6 PCS  | 17 | FIXER                      |          | 6 PCS  |
| 8  | HANDLE<br>BLK            |             | 2 PCS  | 18 | FIXER SCREW<br>Ø3x19mm SR  |          | 6 PCS  |
| 9  | HANDLE BOLT<br>BLK       |             | 2 PCS  | 19 | STICKER<br>Ø20mm           |          | 5 PCS  |
| 10 | HINGE<br>Ø35mm SR        |             | 6 PCS  |    |                            |          |        |

Z10 not included in blister packaging.

#### NOTE:

Phillips head screw driver is required in the assembly process; however, manufacturer does not provide this item.









# ITEM: **959640 STEP 5**











# **STEP 10**



**PAGE 9 OF 13** 

COASTERFURNITURE.COM

# STEP 11 FINE FURNITURE (A) (B) (A) (B) (COASTER FINE FURNITURE (A) (B) (COASTER (A) (COASTER (A) (COASTER (COASTER (A) (COASTER (COASTER



# ITEM: **959640 STEP 13**











# **STEP 14**











**PAGE 11 OF 13** 

COASTERFURNITURE.COM

# ITEM:959640





Note: Dimension tolerance ±5%

## **ANTI-TIPPING INSTALLMENT INSTRUCTIONS**

#### **FURNITURE TIPPING RESTRAINT**

#### **WARNING**

Injury may result from tipping furniture.

This restraint may protect against tipping furniture.

Do not allow children to climb on furniture.

This restraint is not a substitute for proper adult supervision.

Failure to detach this restraint before moving the furniture may result in injury and damage.

- 1. To attach the anti-tip st