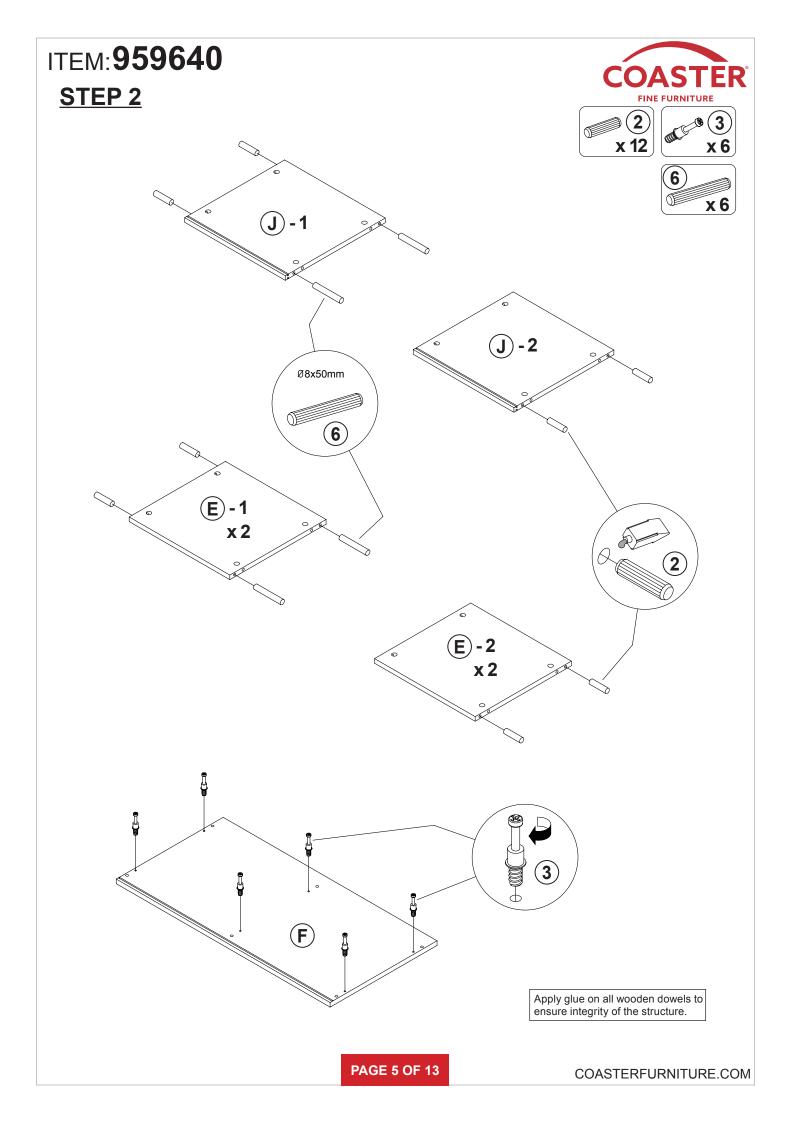

TITUTE ME | 6 PCS  | 15 | FLOOR PROTECTOR<br>20x20mm |          | 4 PCS  |
| 6  | WOODEN DOWEL<br>Ø8x50mm  |             | 6 PCS  | 16 | ALLEN WRENCH<br>4mm SR     |          | 1 PC   |
| 7  | CAM BOLT<br>Ø7x63mm SR   | 02          | 6 PCS  | 17 | FIXER                      |          | 6 PCS  |
| 8  | HANDLE<br>BLK            |             | 2 PCS  | 18 | FIXER SCREW<br>Ø3x19mm SR  |          | 6 PCS  |
| 9  | HANDLE BOLT<br>BLK       |             | 2 PCS  | 19 | STICKER<br>Ø20mm           |          | 5 PCS  |
| 10 | HINGE<br>Ø35mm SR        |             | 6 PCS  |    |                            |          |        |

Z10 not included in blister packaging.

#### NOTE:

Phillips head screw driver is required in the assembly process; however, manufacturer does not provide this item.









# ITEM: **959640 STEP 5**











# **STEP 10**



**PAGE 9 OF 13** 

COASTERFURNITURE.COM

# STEP 11 FINE FURNITURE (A) (B) (A) (B) (COASTER FINE FURNITURE (A) (B) (COASTER (A) (COASTER (A) (COASTER (COASTER (A) (COASTER (COASTER



# ITEM: **959640 STEP 13**











# **STEP 14**











**PAGE 11 OF 13** 

COASTERFURNITURE.COM

# ITEM:959640





Note: Dimension tolerance ±5%

## **ANTI-TIPPING INSTALLMENT INSTRUCTIONS**

#### **FURNITURE TIPPING RESTRAINT**

#### **WARNING**

Injury may result from tipping furniture.

This restraint may protect against tipping furniture.

Do not allow children to climb on furniture.

This restraint is not a substitute for proper adult supervision.

Failure to detach this restraint before moving the furniture may result in injury and dama