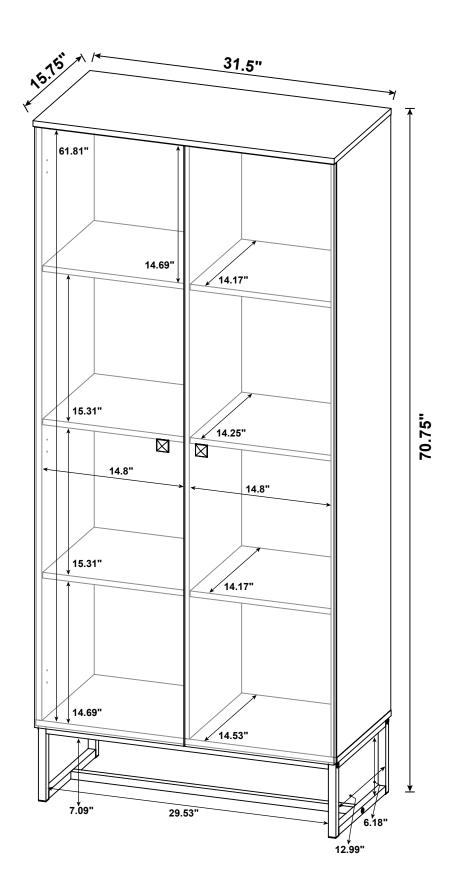

SCREW<br>Ø3x19mm SR  |          | 6 PCS  |
| 9  | HANDLE BOLT<br>BLK       |             | 2 PCS  | 19 | STICKER<br>Ø20mm           |          | 5 PCS  |
| 10 | HINGE<br>Ø35mm SR        |             | 6 PCS  |    |                            |          |        |

Z10 not included in blister packaging.

#### NOTE:

Phillips head screw driver is required in the assembly process; however, manufacturer does not provide this item.









# ITEM: **959640 STEP 5**











# **STEP 10**



**PAGE 9 OF 13** 

COASTERFURNITURE.COM

# STEP 11 FINE FURNITURE (A) (B) (A) (B) (COASTER FINE FURNITURE (A) (B) (COASTER (A) (COASTER (A) (COASTER (COASTER (A) (COASTER (COASTER



# ITEM: **959640 STEP 13**











# **STEP 14**











**PAGE 11 OF 13** 

COASTERFURNITURE.COM

# ITEM:959640





Note: Dimension tolerance ±5%

## **ANTI-TIPPING INSTALLMENT INSTRUCTIONS**

#### **FURNITURE TIPPING RESTRAINT**

#### **WARNING**

Injury may result from tipping furniture.

This restraint may protect against tipping furniture.

Do not allow children to climb on furniture.

This restraint is not a substitute for proper adult supervision.

Failure to detach this restraint before moving the furniture may result in injury and damage.

- 1. To attach the anti-tip strap, securely mount one end to the top of the case piece with the 5/8" screw.
- 2. Position the case piece against the wall in the desired location.
- 3. Pull the anti-tip strap taut and mark the position of where you will secure the other end on the wall.
- 4. Drill a 1-1/4" hole in the spot you marked.
- 5. Tap in plastic wall