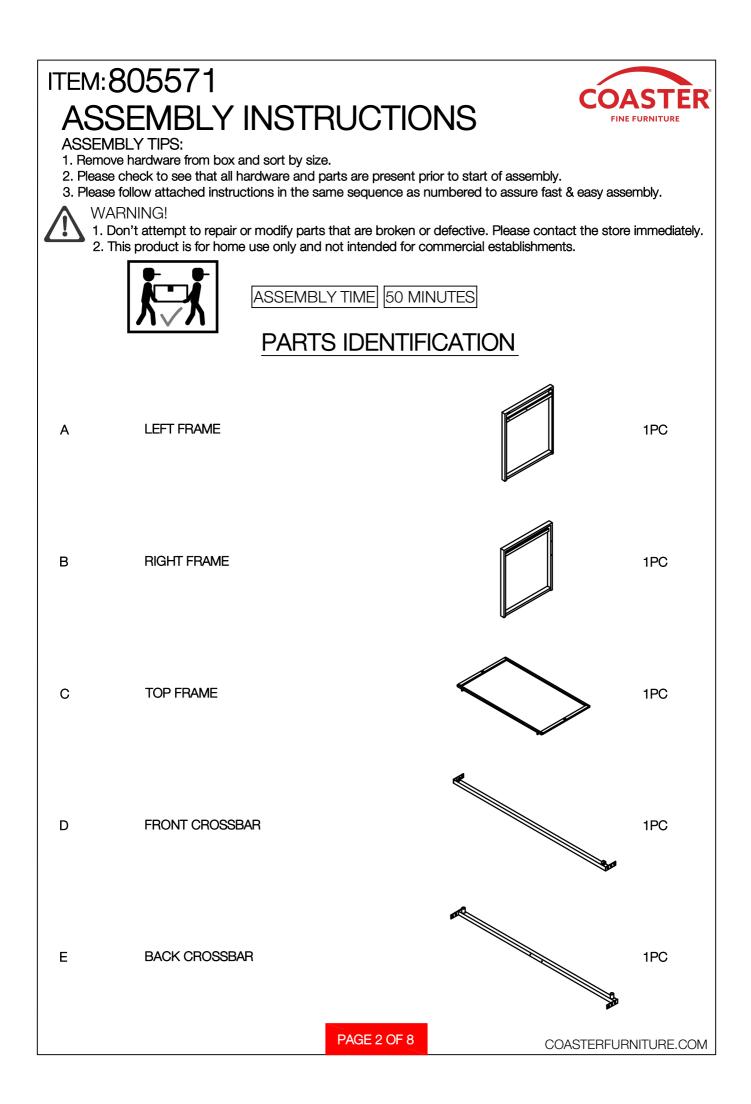

## ASSEMBLY INSTRUCTIONS COASTER FINE FURNITURE

Fine Furniture for every stage of life

REVISION 0: 07/05/2022

PAGE 1 OF 8

COASTERFURNITURE.COM

| ITEM: 805571<br>ASSEMBLY INSTRUCTIONS<br>HARDWARE IDENTIFICATION |                                  |          |       |
|------------------------------------------------------------------|----------------------------------|----------|-------|
| 1                                                                | LONG BOLT<br>(1/4" x 12mm BLK)   |          | 8PCS  |
| 2                                                                | SHORT BOLT<br>(1/4" x 10mm BLK)  | <b>O</b> | 2PCS  |
| 3                                                                | SMALL BOLT<br>(3/16" x 12mm BLK) |          | 10PCS |
| 4                                                                | SCREW<br>(4 x 12mm BLK)          |          | 4PCS  |
| 5                                                                | BOLT                             | <b>C</b> | 2PCS  |
| 6                                                                | LONG SCREW<br>(5 x 71mm)         |          | 4PCS  |
| 7                                                                | LARGE CAP<br>(20 x 40mm)         |          | 4PCS  |
| 8                                                                | SMALL CAP<br>(16 x 16mm)         |          | 4PCS  |
| 9                                                                | ROUND CAP                        | Ŷ        | 2PCS  |
| 10                                                               | SUCTION CUP                      | Ø        | 6PCS  |
| 11                                                               | ALLEN WRENCH<br>(4mm)            |          | 1PC   |
|                                                                  |                                  |          |       |
|                                                                  |                                  |          |       |
| PAGE 4 OF 8 COASTERFURNITURE.COM                                 |                                  |          |       |