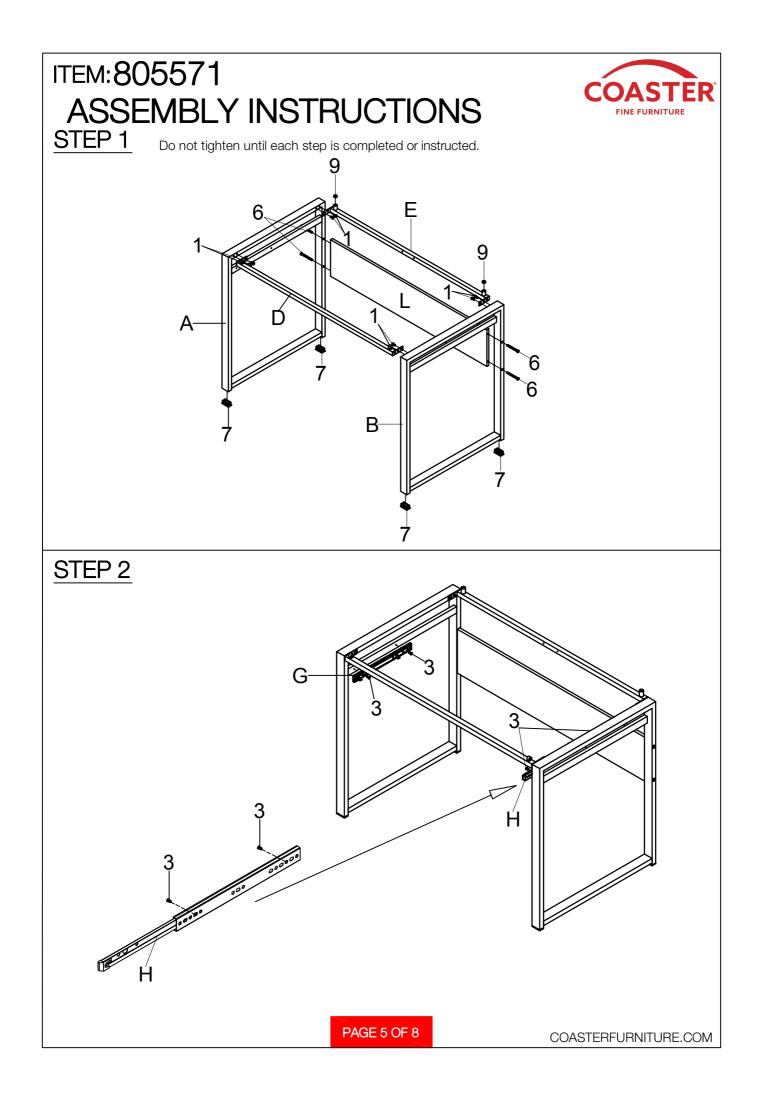

## ASSEMBLY INSTRUCTIONS COASTER FINE FURNITURE

Fine Furniture for every stage of life

REVISION 0: 07/05/2022

PAGE 1 OF 8

COASTERFURNITURE.COM

| ITEM: 805571<br>ASSEMBLY INSTRUCTIONS<br>HARDWARE IDENTIFICATION |                                  |          |       |
|------------------------------------------------------------------|----------------------------------|----------|-------|
| 1                                                                | LONG BOLT<br>(1/4" x 12mm BLK)   |          | 8PCS  |
| 2                                                                | SHORT BOLT<br>(1/4" x 10mm BLK)  | <b>O</b> | 2PCS  |
| 3                                                                | SMALL BOLT<br>(3/16" x 12mm BLK) |          | 10PCS |
| 4                                                                | SCREW<br>(4 x 12mm BLK)          |          | 4PCS  |
| 5                                                                | BOLT                             | <b>C</b> | 2PCS  |
| 6                                                                | LONG SCREW<br>(5 x 71mm)         |          | 4PCS  |
| 7                                                                | LARGE CAP<br>(20 x 40mm)         |          | 4PCS  |
| 8                                                                | SMALL CAP<br>(16 x 16mm)         |          | 4PCS  |
| 9                                                                | ROUND CAP                        | Ŷ        | 2PCS  |
| 10                                                               | SUCTION CUP                      | Ø        | 6PCS  |
| 11                                                               | ALLEN WRENCH<br>(4mm)            |          | 1PC   |
|                                                                  |                                  |          |       |
|                                                                  |                                  |          |       |
| PAGE 4 OF 8 COASTERFURNITURE.COM                                 |                                  |          |       |