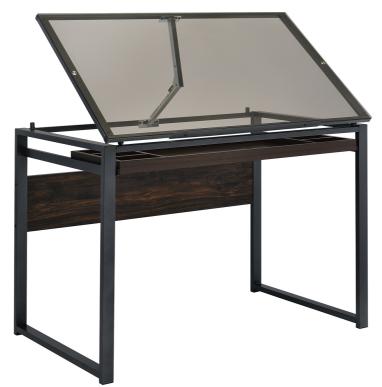

## ASSEMBLY INSTRUCTIONS COASTER FINE FURNITURE

Fine Furniture for every stage of life

REVISION 0: 07/05/2022

PAGE 1 OF 8

COASTERFURNITURE.COM

| ITEM: 805571<br>ASSEMBLY INSTRUCTIONS<br>HARDWARE IDENTIFICATION |                                  |          |       |
|------------------------------------------------------------------|----------------------------------|----------|-------|
| 1                                                                | LONG BOLT<br>(1/4" x 12mm BLK)   |          | 8PCS  |
| 2                                                                | SHORT BOLT<br>(1/4" x 10mm BLK)  | <b>O</b> | 2PCS  |
| 3                                                                | SMALL BOLT<br>(3/16" x 12mm BLK) |          | 10PCS |
| 4                                                                | SCREW<br>(4 x 12mm BLK)          |          | 4PCS  |
| 5                                                                | BOLT                             | <b>C</b> | 2PCS  |
| 6                                                                | LONG SCREW<br>(5 x 71mm)         |          | 4PCS  |
| 7                                                                | LARGE CAP<br>(20 x 40mm)         |          | 4PCS  |
| 8                                                                | SMALL CAP<br>(16 x 16mm)         |          | 4PCS  |
| 9                                                                | ROUND CAP                        | Ŷ        | 2PCS  |
| 10                                                               | SUCTION CUP                      | Ø        | 6PCS  |
| 11                                                               | ALLEN WRENCH<br>(4mm)            |          | 1PC   |
|                                                                  |                                  |          |       |
|                                                                  |                                  |          |       |
| PAGE 4 OF 8 COASTERFURNITURE.COM                                 |                                  |          |       |