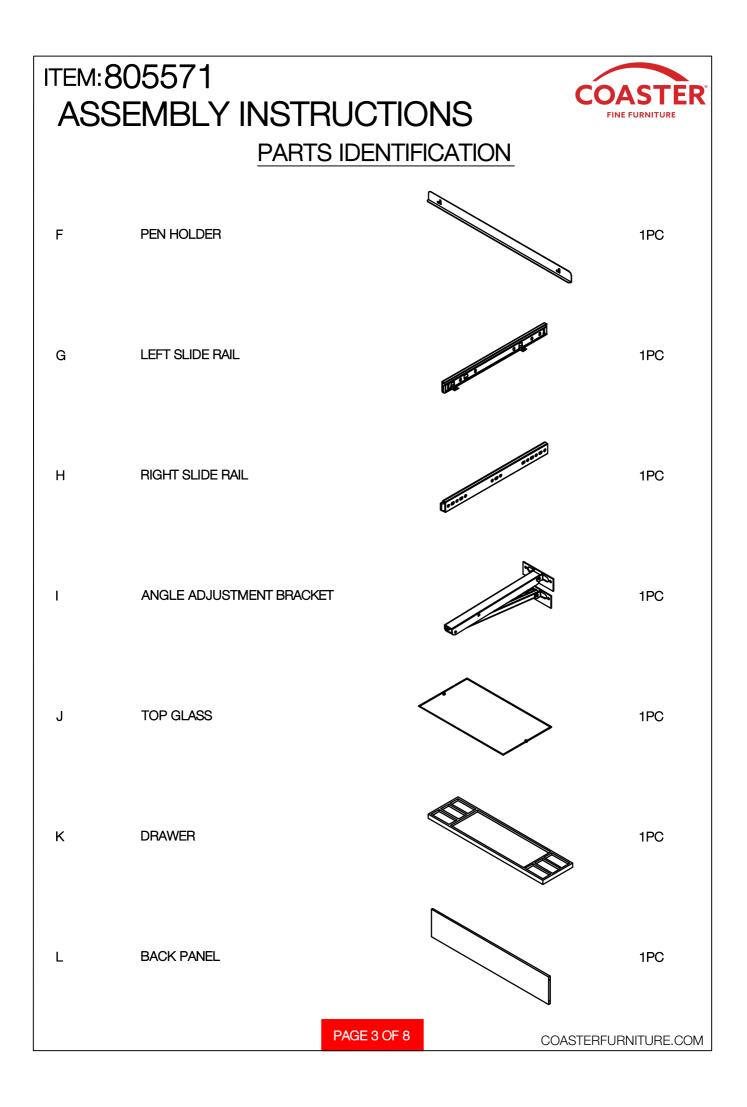

## ASSEMBLY INSTRUCTIONS COASTER FINE FURNITURE

Fine Furniture for every stage of life

REVISION 0: 07/05/2022

PAGE 1 OF 8

COASTERFURNITURE.COM

| ITEM: 805571<br>ASSEMBLY INSTRUCTIONS<br>HARDWARE IDENTIFICATION |                                  |          |       |
|------------------------------------------------------------------|----------------------------------|----------|-------|
| 1                                                                | LONG BOLT<br>(1/4" x 12mm BLK)   |          | 8PCS  |
| 2                                                                | SHORT BOLT<br>(1/4" x 10mm BLK)  | <b>O</b> | 2PCS  |
| 3                                                                | SMALL BOLT<br>(3/16" x 12mm BLK) |          | 10PCS |
| 4                                                                | SCREW<br>(4 x 12mm BLK)          |          | 4PCS  |
| 5                                                                | BOLT                             | <b>C</b> | 2PCS  |
| 6                                                                | LONG SCREW<br>(5 x 71mm)         |          | 4PCS  |
| 7                                                                | LARGE CAP<br>(20 x 40mm)         |          | 4PCS  |
| 8                                                                | SMALL CAP<br>(16 x 16mm)         |          | 4PCS  |
| 9                                                                | ROUND CAP                        | Ŷ        | 2PCS  |
| 10                                                               | SUCTION CUP                      | Ø        | 6PCS  |
| 11                                                               | ALLEN WRENCH<br>(4mm)            |          | 1PC   |
|                                                                  |                                  |          |       |
|                                                                  |                                  |          |       |
| PAGE 4 OF 8 COASTERFURNITURE.COM                                 |                                  |          |       |