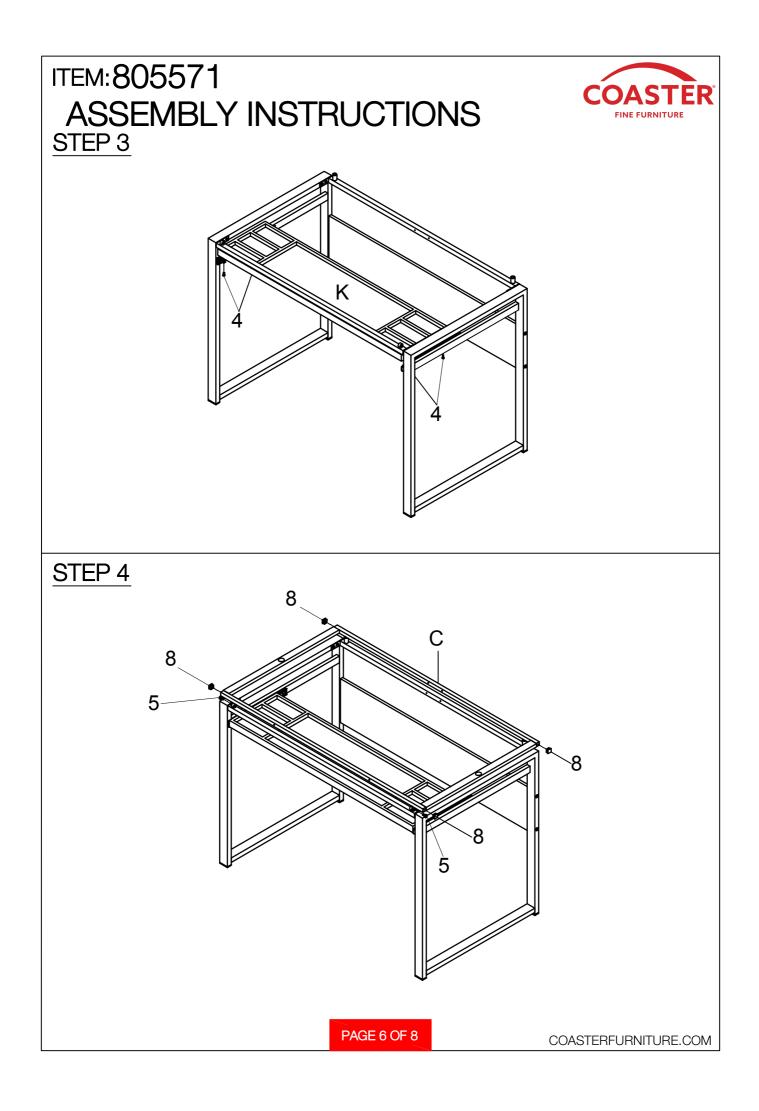

## ASSEMBLY INSTRUCTIONS COASTER FINE FURNITURE

Fine Furniture for every stage of life

REVISION 0: 07/05/2022

PAGE 1 OF 8

COASTERFURNITURE.COM

| ITEM: 805571<br>ASSEMBLY INSTRUCTIONS<br>HARDWARE IDENTIFICATION |                                  |          |       |
|------------------------------------------------------------------|----------------------------------|----------|-------|
| 1                                                                | LONG BOLT<br>(1/4" x 12mm BLK)   |          | 8PCS  |
| 2                                                                | SHORT BOLT<br>(1/4" x 10mm BLK)  | <b>O</b> | 2PCS  |
| 3                                                                | SMALL BOLT<br>(3/16" x 12mm BLK) |          | 10PCS |
| 4                                                                | SCREW<br>(4 x 12mm BLK)          |          | 4PCS  |
| 5                                                                | BOLT                             | <b>C</b> | 2PCS  |
| 6                                                                | LONG SCREW<br>(5 x 71mm)         |          | 4PCS  |
| 7                                                                | LARGE CAP<br>(20 x 40mm)         |          | 4PCS  |
| 8                                                                | SMALL CAP<br>(16 x 16mm)         |          | 4PCS  |
| 9                                                                | ROUND CAP                        | Ŷ        | 2PCS  |
| 10                                                               | SUCTION CUP                      | Ø        | 6PCS  |
| 11                                                               | ALLEN WRENCH<br>(4mm)            |          | 1PC   |
|                                                                  |                                  |          |       |
|                                                                  |                                  |          |       |
| PAGE 4 OF 8 COASTERFURNITURE.COM                                 |                                  |          |       |