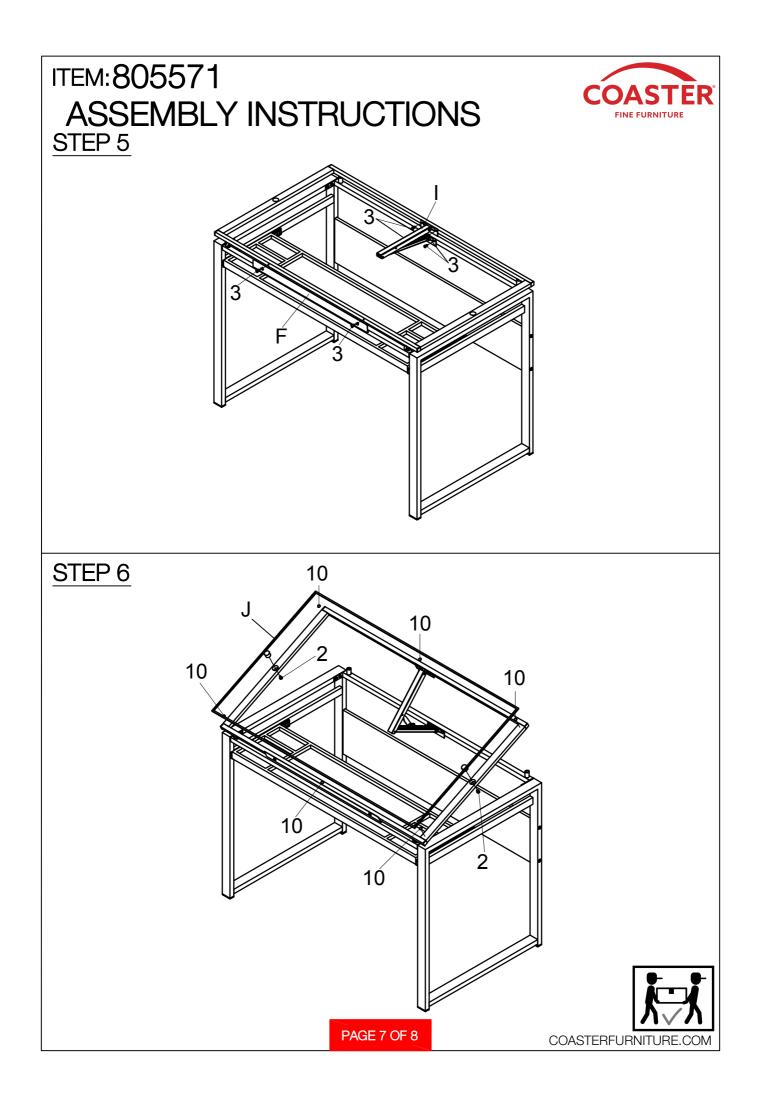

## ASSEMBLY INSTRUCTIONS COASTER FINE FURNITURE

Fine Furniture for every stage of life

REVISION 0: 07/05/2022

PAGE 1 OF 8

COASTERFURNITURE.COM

| ITEM: 805571<br>ASSEMBLY INSTRUCTIONS<br>HARDWARE IDENTIFICATION |                                  |          |       |
|------------------------------------------------------------------|----------------------------------|----------|-------|
| 1                                                                | LONG BOLT<br>(1/4" x 12mm BLK)   |          | 8PCS  |
| 2                                                                | SHORT BOLT<br>(1/4" x 10mm BLK)  | <b>O</b> | 2PCS  |
| 3                                                                | SMALL BOLT<br>(3/16" x 12mm BLK) |          | 10PCS |
| 4                                                                | SCREW<br>(4 x 12mm BLK)          |          | 4PCS  |
| 5                                                                | BOLT                             | <b>C</b> | 2PCS  |
| 6                                                                | LONG SCREW<br>(5 x 71mm)         |          | 4PCS  |
| 7                                                                | LARGE CAP<br>(20 x 40mm)         |          | 4PCS  |
| 8                                                                | SMALL CAP<br>(16 x 16mm)         |          | 4PCS  |
| 9                                                                | ROUND CAP                        | Ŷ        | 2PCS  |
| 10                                                               | SUCTION CUP                      | Ø        | 6PCS  |
| 11                                                               | ALLEN WRENCH<br>(4mm)            |          | 1PC   |
|                                                                  |                                  |          |       |
|                                                                  |                                  |          |       |
| PAGE 4 OF 8 COASTERFURNITURE.COM                                 |                                  |          |       |