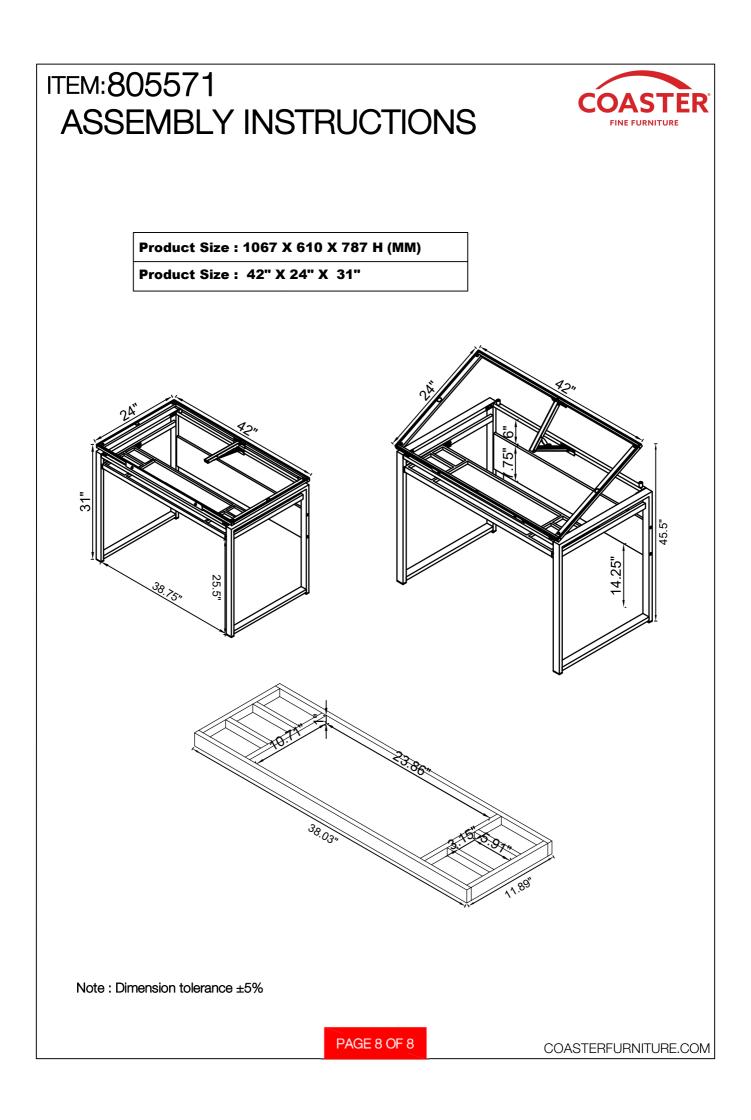

## ASSEMBLY INSTRUCTIONS COASTER FINE FURNITURE

Fine Furniture for every stage of life

REVISION 0: 07/05/2022

PAGE 1 OF 8

COASTERFURNITURE.COM

| ITEM: 805571<br>ASSEMBLY INSTRUCTIONS<br>HARDWARE IDENTIFICATION |                                  |          |       |
|------------------------------------------------------------------|----------------------------------|----------|-------|
| 1                                                                | LONG BOLT<br>(1/4" x 12mm BLK)   |          | 8PCS  |
| 2                                                                | SHORT BOLT<br>(1/4" x 10mm BLK)  | <b>O</b> | 2PCS  |
| 3                                                                | SMALL BOLT<br>(3/16" x 12mm BLK) |          | 10PCS |
| 4                                                                | SCREW<br>(4 x 12mm BLK)          |          | 4PCS  |
| 5                                                                | BOLT                             | <b>C</b> | 2PCS  |
| 6                                                                | LONG SCREW<br>(5 x 71mm)         |          | 4PCS  |
| 7                                                                | LARGE CAP<br>(20 x 40mm)         |          | 4PCS  |
| 8                                                                | SMALL CAP<br>(16 x 16mm)         |          | 4PCS  |
| 9                                                                | ROUND CAP                        | Ŷ        | 2PCS  |
| 10                                                               | SUCTION CUP                      | Ø        | 6PCS  |
| 11                                                               | ALLEN WRENCH<br>(4mm)            |          | 1PC   |
|                                                                  |                                  |          |       |
|                                                                  |                                  |          |       |
| PAGE 4 OF 8 COASTERFURNITURE.COM                                 |                                  |          |       |