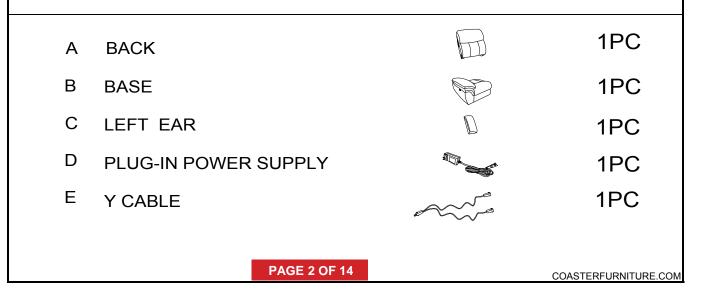

# PARTS IDENTIFICATION

- A BACK
- B BASE
- C PLUG-IN POWER SUPPLY

COASTER

FINE FURNITU

PAGE 10 OF 14

COASTERFURNITURE.COM