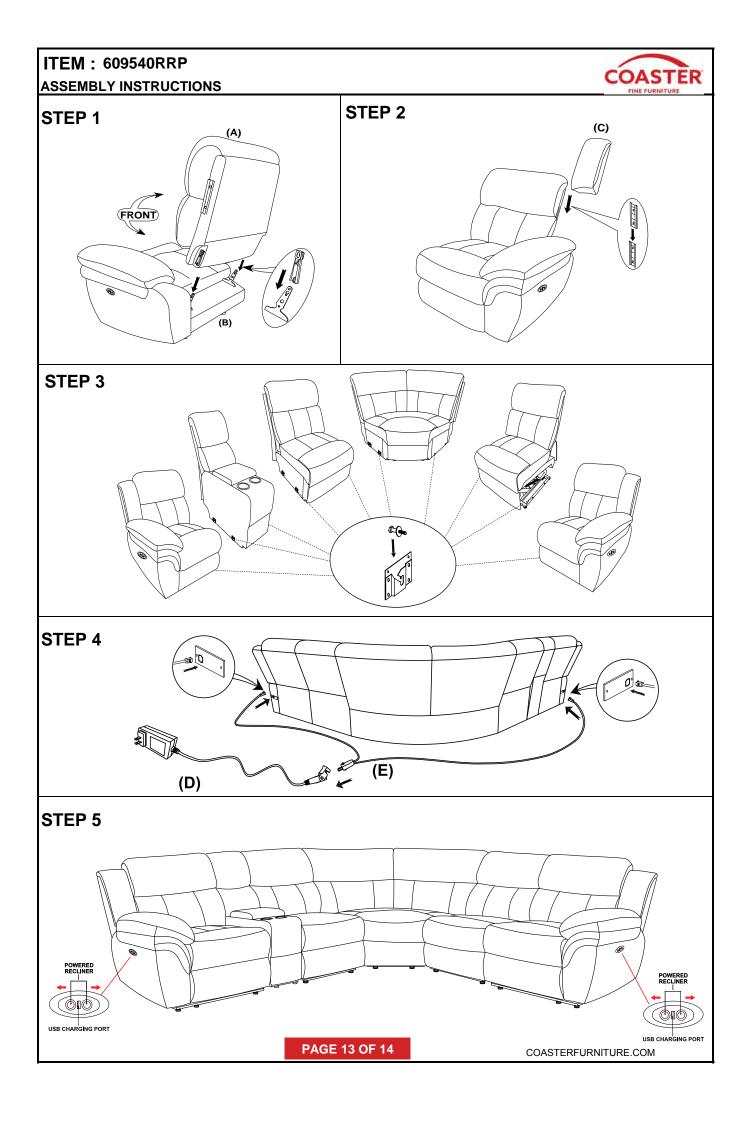

# **ITEM : 609540RRP**

#### ASSEMBLY INSTRUCTIONS

#### **ASSEMBLY TIPS:**

1.Remove hardware from box and sort by size.

2.Please check to see that all hardware and parts are present prior to start of assembly.

3.Please follow attached instruction in the same sequence as numbered to assure fast & easy assembly.

WARNING!

1.Don't attempt to repair or modify parts that are broken or defective. Please contact the store immediately. 2.This product is for home use only and not intended for commercial establishment.

**5 MINUTES** 

ASSEMBLY TIME

PARTS IDENTIFICATION