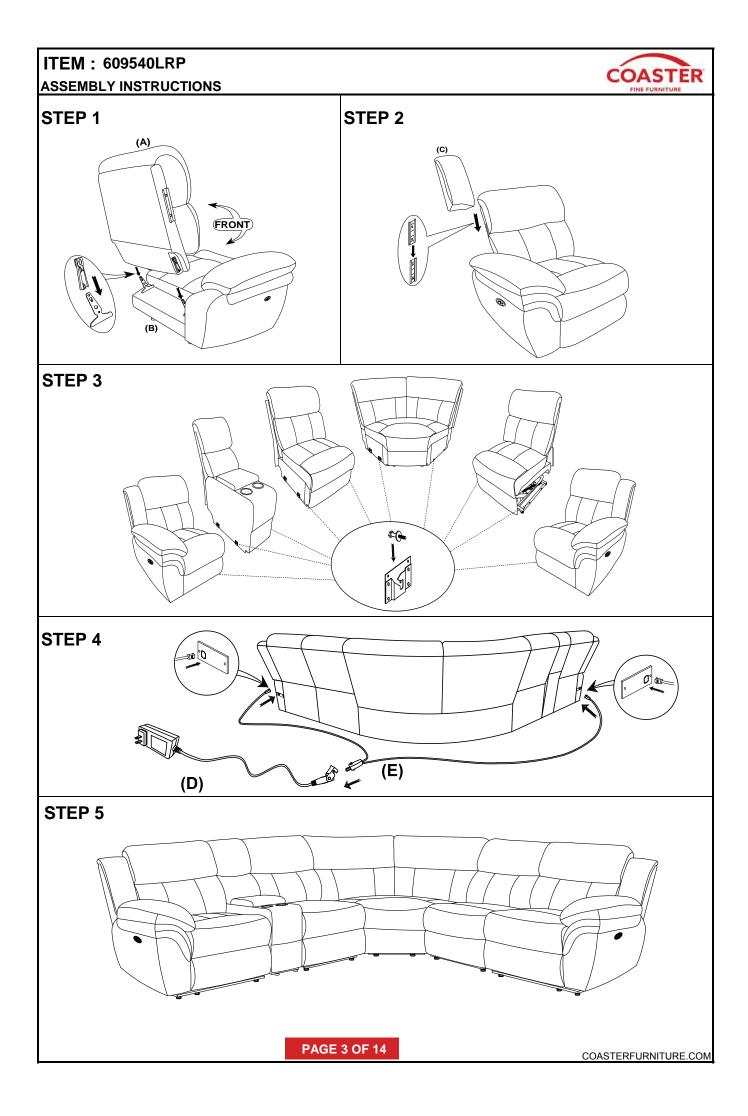

## ITEM: 609540LRP ASSEMBLY INSTRUCTIONS

1.Remove hardware from box and sort by size.

2.Please check to see that all hardware and parts are present prior to start of assembly.

3.Please follow attached instruction in the same sequence as numbered to assure fast & easy assembly.