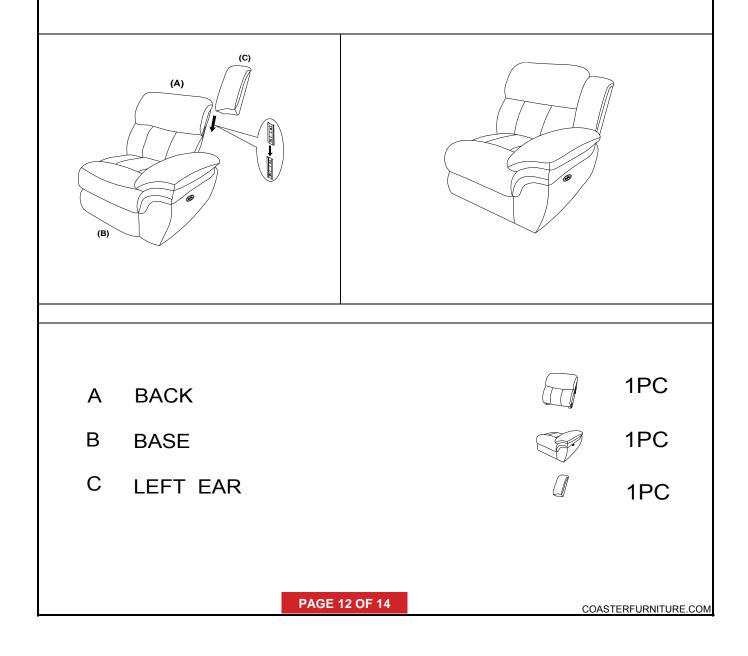

# **ITEM : 609540RRP**

#### ASSEMBLY INSTRUCTIONS

**5 MINUTES** 

ASSEMBLY TIME

PARTS IDENTIFICATION