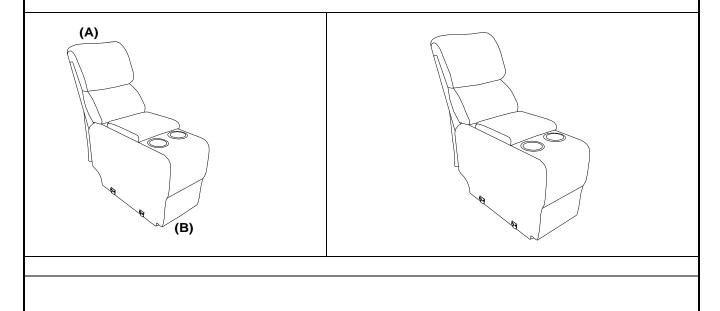

## ITEM: 609540LRP ASSEMBLY INSTRUCTIONS

1.Remove hardware from box and sort by size.

2.Please check to see that all hardware and parts are present prior to start of assembly.

3.Please follow attached instruction in the same sequence as numbered to assure fast & easy assembly.