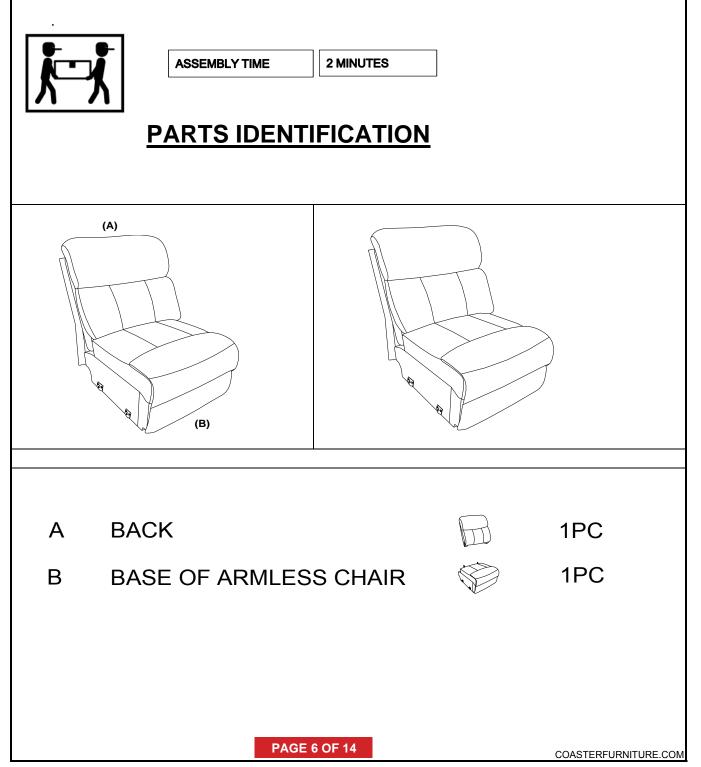

e broken or defective. Please contact the store immediately. 2.This product is for home use only and not intended for commercial establishment.



ASSEMBLY TIME

2 MINUTES

# PARTS IDENTIFICATION



A BACK

B BASE OF CONSOLE



) 1PC

PAGE 4 OF 14

COASTERFURNITURE.COM



## **ITEM:** 609540AC

ASSEMBLY INSTRUCTIONS

#### **ASSEMBLY TIPS:**

1.Remove hardware from box and sort by size.

2.Please check to see that all hardware and parts are present prior to start of assembly.

3.Please follow attached instruction in the same sequence as numbered to assure fast & easy assembly.



#### WARNING!

Don't attempt to repair or modify parts that are broken or defective. Please contact the store immediately.
This product is for home use only and not intended for commercial establishment.

COASTER



## **ITEM:** 609540AC ASSEMBLY INSTRUCTIONS



## STEP 1



# ITEM: 609540WDG

#### ASSEMBLY INSTRUCTIONS

#### **ASSEMBLY TIPS:**

1.Remove hardware from box and sort by size.

2.Please check to see that all hardware and parts are present prior to start of assembly.

3.Please follow attached instruction in the same sequence as numbered to assure fast & easy assembly.



WARNING!

1.Don't attempt to repair or modify parts that are broken or defective. Please contact the store immediately. 2.This product is for home use only and not intended for commercial establishment.





5 MINUTES

# PARTS IDENTIFICATION







## ITEM: 609540WDG ASSEMBLY INSTRUCTIONS





# **ITEM**: 609540ARP

**ASSEMBLY INSTRUCTIONS** 

#### **ASSEMBLY TIPS:**

1.Remove hardware from box and sort by size.

2.Pleas