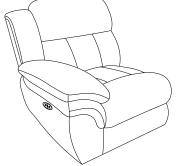

# **ITEM**: 609540ARP

**ASSEMBLY INSTRUCTIONS** 

# PARTS IDENTIFICATION

- A BACK
- B BASE
- C PLUG-IN POWER SUPPLY

COASTER

FINE FURNITU

PAGE 10 OF 14

COASTERFURNITURE.COM