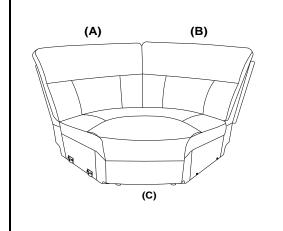

epair or modify parts that are broken or defective. Please contact the store immediately.
This product is for home use only and not intended for commercial establishment.

COASTER



## **ITEM:** 609540AC ASSEMBLY INSTRUCTIONS



## STEP 1



# ITEM: 609540WDG

#### ASSEMBLY INSTRUCTIONS

#### **ASSEMBLY TIPS:**

1.Remove hardware from box and sort by size.

2.Please check to see that all hardware and parts are present prior to start of assembly.

3.Please follow attached instruction in the same sequence as numbered to assure fast & easy assembly.



WARNING!

1.Don't attempt to repair or modify parts that are broken or defective. Please contact the store immediately. 2.This product is for home use only and not intended for commercial establishment.





5 MINUTES

# PARTS IDENTIFICATION







## ITEM: 609540WDG ASSEMBLY INSTRUCTIONS





# **ITEM**: 609540ARP

**ASSEMBLY INSTRUCTIONS** 

#### **ASSEMBLY TIPS:**

1.Remove hardware from box and sort by size.

2.Please check to see that all hardware and parts are present prior to start of assembly.

3.Please follow attached instruction in the same sequence as numbered to assure fast & easy assembly.



WARNING!

1.Don't attempt to repair or modify parts that are broken or defective. Please contact the store immediately. 2.This product is for home use only and not intended for commercial establishment.



ASSEMBLY TIME

2 MINUTES

# PARTS IDENTIFICATION



- A BACK
- B BASE
- C PLUG-IN POWER SUPPLY



COASTER

FINE FURNITU



PAGE 10 OF 14

COASTERFURNITURE.COM

## ITEM: 609540ARP ASSEMBLY INSTRUCTIONS



PAGE 11 OF 14

COAST