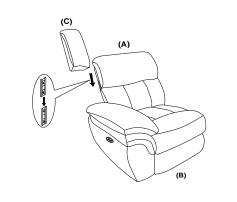

# **ITEM**: 609540ARP

**ASSEMBLY INSTRUCTIONS** 

# PARTS IDENTIFICATION

- A BACK
- B BASE
- C PLUG-IN POWER SUPPLY

COASTER

FINE FURNITU

PAGE 10 OF 14

COASTERFURNITURE.COM