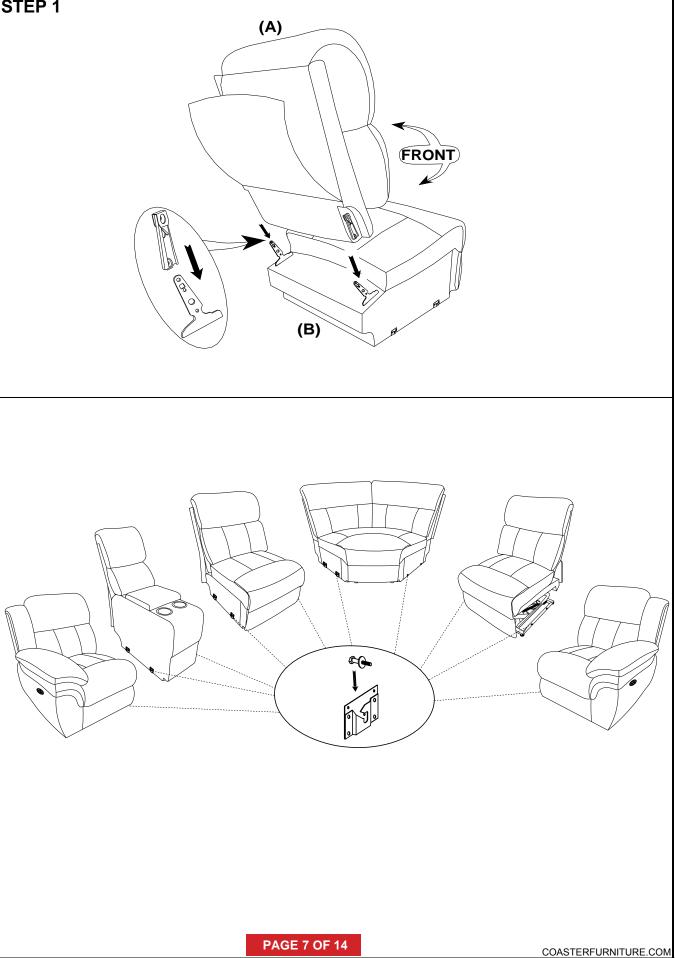

## STEP 1

## ITEM: 609540LRP ASSEMBLY INSTRUCTIONS

1.Remove hardware from box and sort by size.

2.Please check to see that all hardware and parts are present prior to start of assembly.

3.Please follow attached instruction in the same sequence as numbered to assure fast & easy assembly.