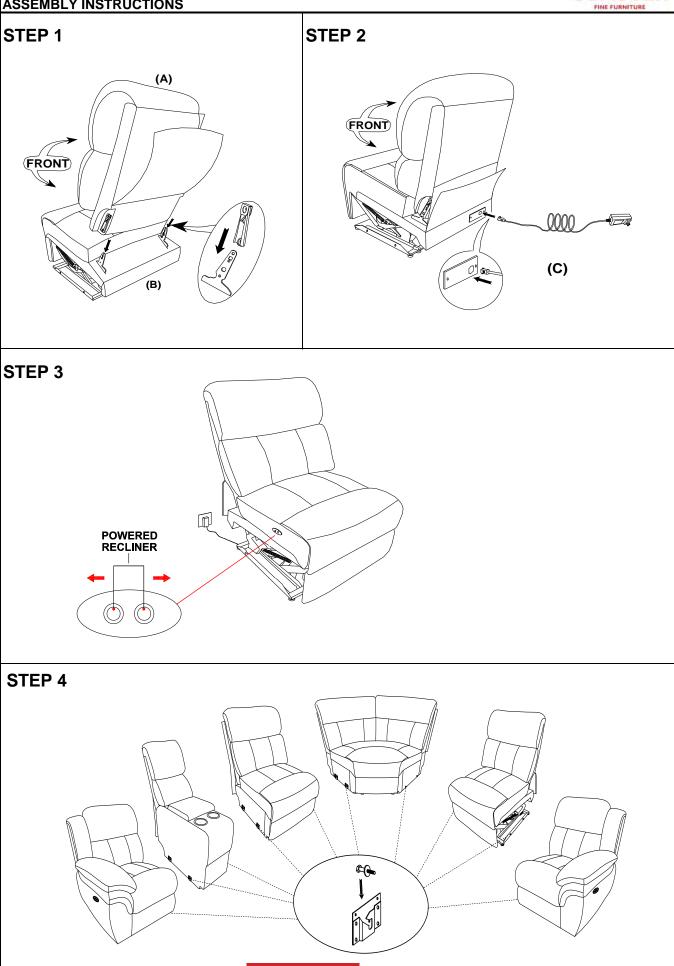

# **ITEM**: 609540ARP

**ASSEMBLY INSTRUCTIONS** 

#### **ASSEMBLY TIPS:**

1.Remove hardware from box and sort by size.

2.Please check to see that all hardware and parts are present prior to start of assembly.

3.Please follow attached instruction in the same sequence as numbered to assure fast & easy assembly.

WARNING!

1.Don't attempt to repair or modify parts that are broken or defective. Please contact the store immediately. 2.This product is for home use only and not intended for commercial establishment.

ASSEMBLY TIME

2 MINUTES