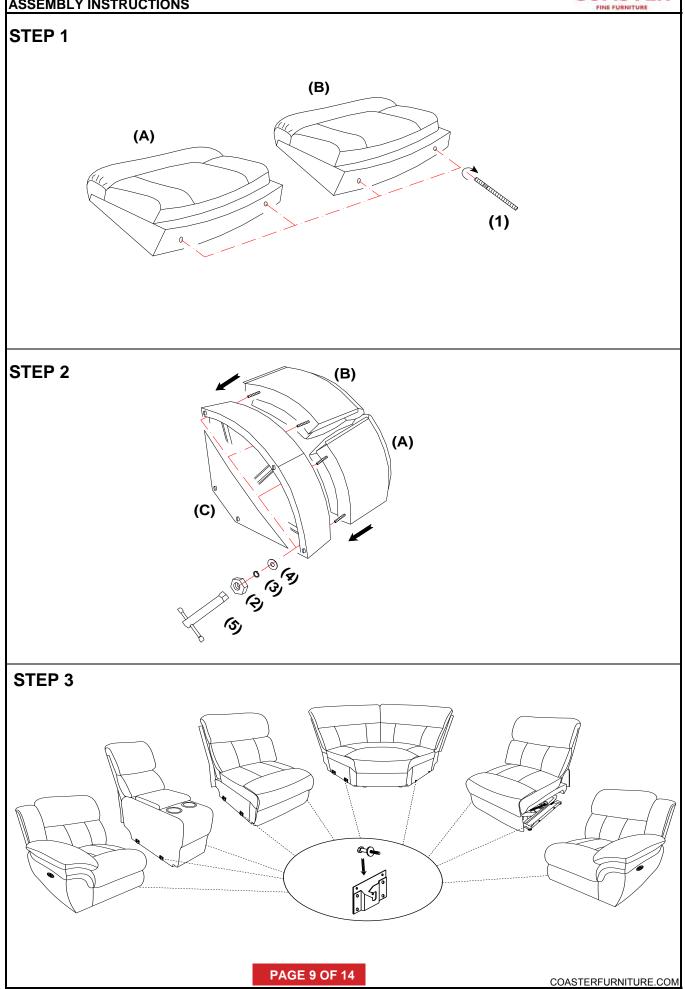

## ITEM: 609540LRP ASSEMBLY INSTRUCTIONS

1.Remove hardware from box and sort by size.

2.Please check to see that all hardware and parts are present prior to start of assembly.

3.Please follow attached instruction in the same sequence as numbered to assure fast & easy assembly.

**WARNING!** 1.Don't attempt to repair or modify parts that are broken or defective. Please contact the store immediately. 2.This product is for home use only and not intended for commercial establishment.

ASSEMBLY TIME

2 MINUTES