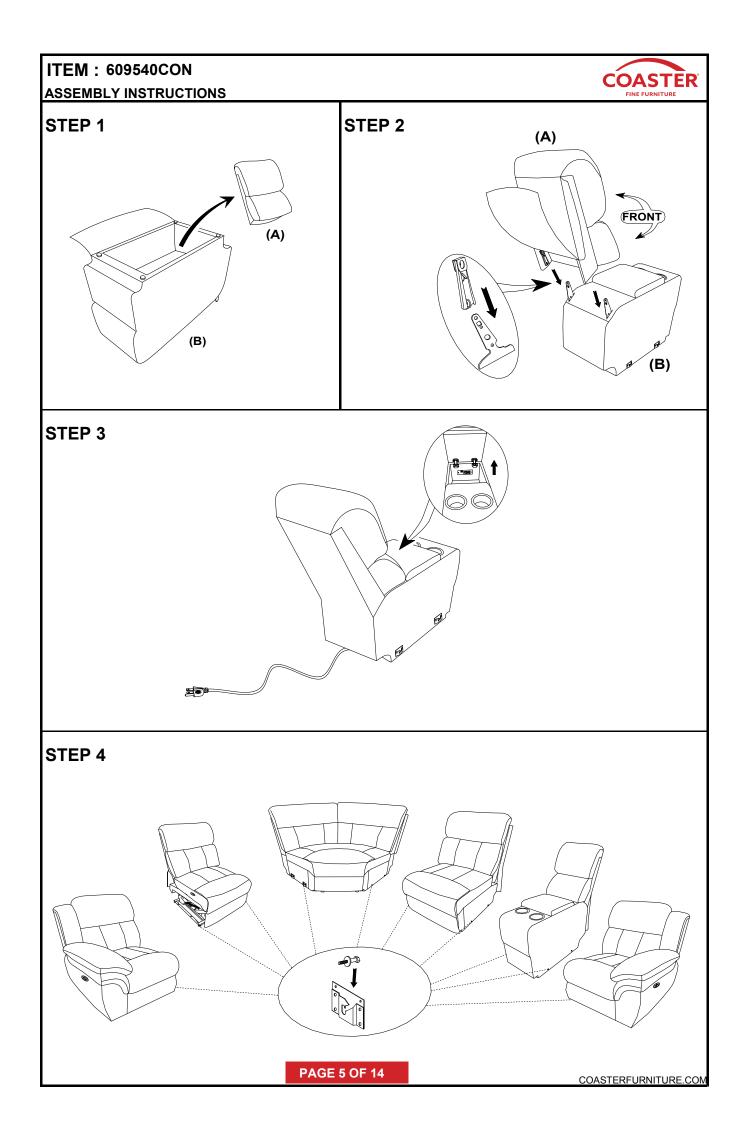

## ITEM: 609540CON ASSEMBLY INSTRUCTIONS

**ASSEMBLY TIPS:** 

1.Remove hardware from box and sort by size.

2.Please check to see that all hardware and parts are present prior to start of assembly.

3.Please follow attached instruction in the same sequence as numbered to assure fast & easy assembly.