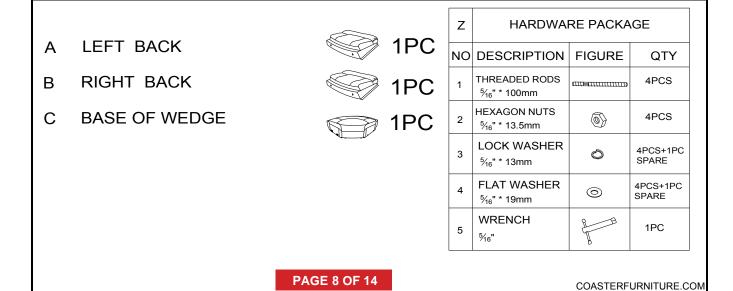

r or modify parts that are broken or defective. Please contact the store immediately.
This product is for home use only and not intended for commercial establishment.

COASTER



## **ITEM:** 609540AC ASSEMBLY INSTRUCTIONS



## STEP 1



# ITEM: 609540WDG

#### ASSEMBLY INSTRUCTIONS

#### **ASSEMBLY TIPS:**

1.Remove hardware from box and sort by size.

2.Please check to see that all hardware and parts are present prior to start of assembly.

3.Please follow attached instruction in the same sequence as numbered to assure fast & easy assembly.



WARNING!

1.Don't attempt to repair or modify parts that are broken or defective. Please contact the store immediately. 2.This product is for home use only and not intended for commercial establishment.





5 MINUTES

# PARTS IDENTIFICATION







## ITEM: 609540WDG ASSEMBLY INSTRUCTIONS





# **ITEM**: 609540ARP

**ASSEMBLY INSTRUCTIONS** 

#### **ASSEMBLY TIPS:**

1.Remove hardware from box and sort by size.

2.Please check to see that all hardware and parts are present prior to start of assembly.

3.Please follow attached instruction in the same sequence as numbered to assure fast & easy assembly.



WARNING!

1.Don't attempt to repair or modify parts that are broken or defective. Please contact the store immediately. 2.This product is for home use only and not intended for commercial establishment.



ASSEMBLY TIME

2 MINUTES

# PARTS IDENTIFICATION



- A BACK
- B BASE
- C PLUG-IN POWER SUPPLY



COASTER

FINE FURNITU



PAGE 10 OF 14

COASTERFURNITURE.COM

## ITEM: 609540ARP ASSEMBLY INSTRUCTIONS



PAGE 11 OF 14

COASTER