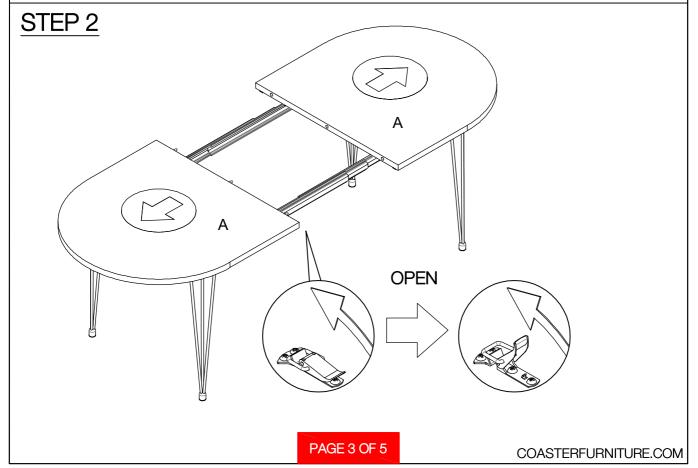

## ITEM:115141 ASSEMBLY INSTRUCTIONS

STEP 1 Do not tighten until each step is completed or instructed.