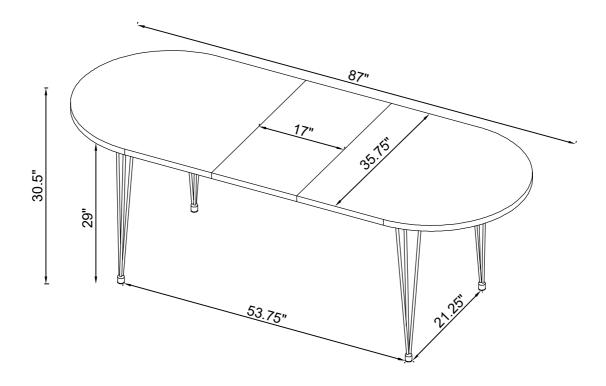

## ITEM:115141 ASSEMBLY INSTRUCTIONS

Product Size : 2210 X 908 X 775 H (MM)

Product Size : 87" X 35.75" X 30.5"

Note: Dimension tolerance ±5%