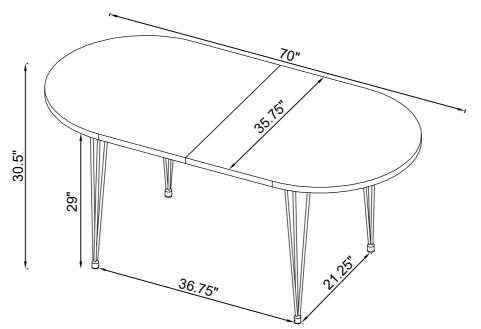

## ITEM:115141 ASSEMBLY INSTRUCTIONS

Product Size : 2210 X 908 X 775 H (MM)

Product Size : 87" X 35.75" X 30.5"

Note: Dimension tolerance ±5%