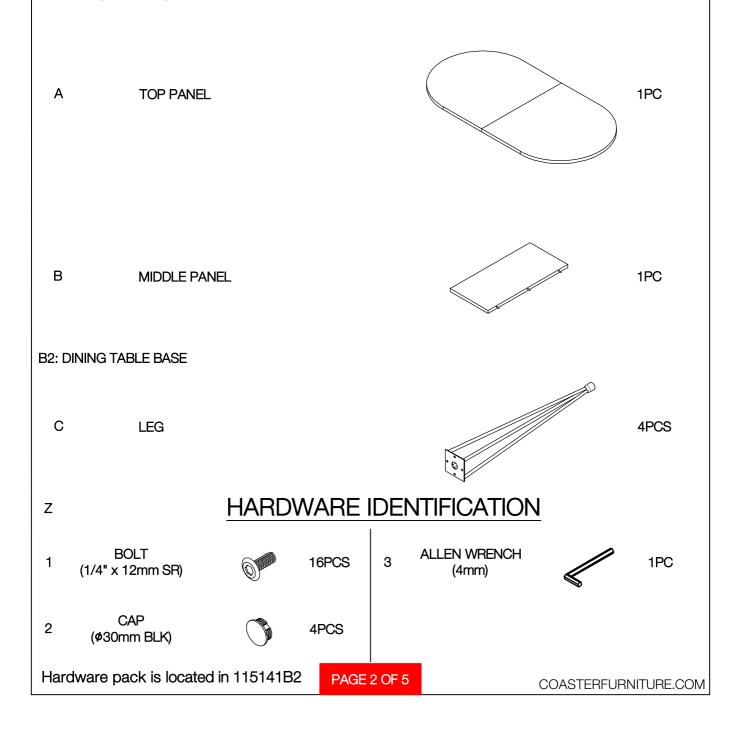

### ASSEMBLY INSTRUCTIONS COASTER FINE FURNITURE



Fine Furniture for every stage of life

# EXTENSION DINING TABLE

REVISION 0: 06/27/2022

PAGE 1 OF 5

COASTERFURNITURE.COM

### ITEM:115141 ASSEMBLY INSTRUCTIONS



#### **ASSEMBLY TIPS:**

- 1. Remove hardware from box and sort by size.
- 2. Please check to see that all hardware and parts are present prior to start of assembly.
- 3. Please follow attached instructions in the same sequence as numbered to assure fast & easy assembly.



#### **WARNING!**

- 1. Don't attempt to repair or modify parts that are broken or defective. Please contact the store immediately.
- 2. This product is for home use only and not intended for commercial establishments.



ASSEMBLY TIME 30 MINUTES

**B1: DINING TABLE TOP** 

### PARTS IDENTIFICATION



## ITEM:115141 ASSEMBLY INSTRUCTIONS



STEP 1 Do not tighten until each step is completed or instructed.







## ITEM:115141 ASSEMBLY INSTRUCTIONS



Product Size : 2210 X 908 X 775 H (MM)

Product Size : 87" X 35.75" X 30.5"





Note: Dimension tolerance ±5%