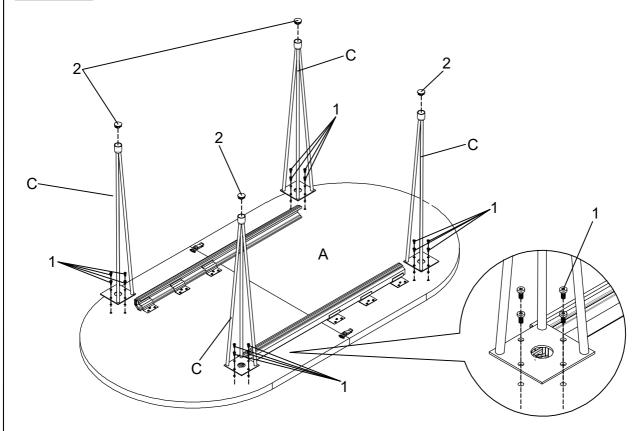

ASSEMBLY TIME 30 MINUTES

**B1: DINING TABLE TOP** 

## ITEM:115141 ASSEMBLY INSTRUCTIONS

STEP 1 Do not tighten until each step is completed or instructed.