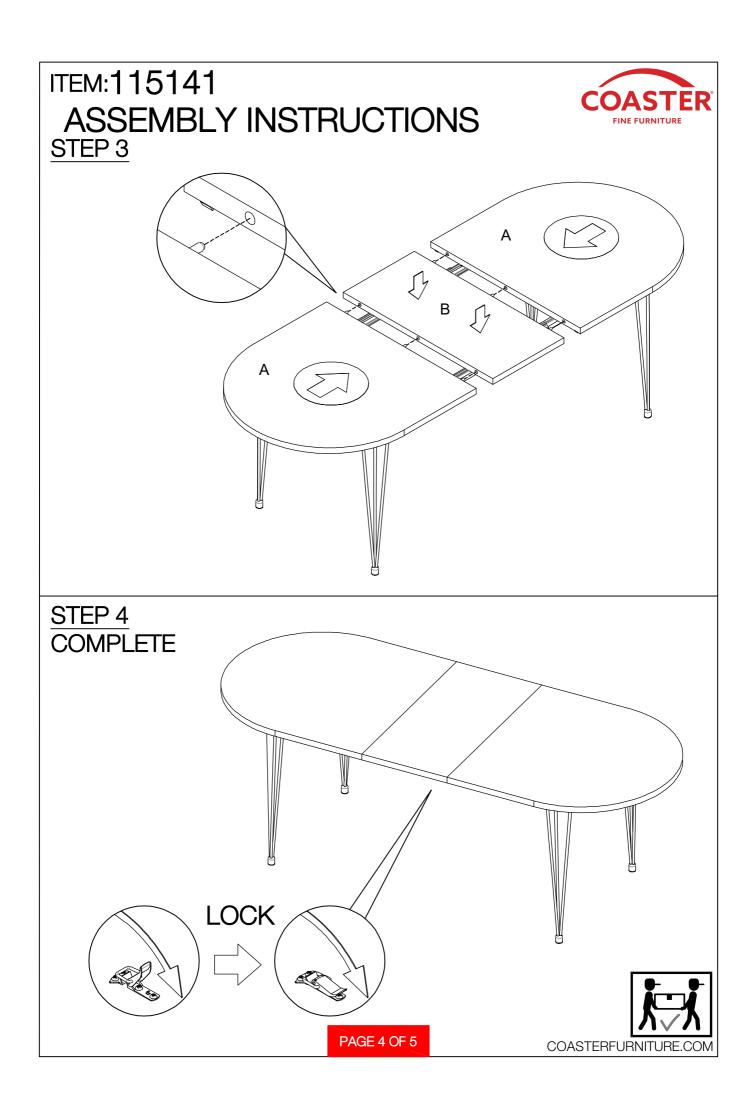

### ITEM:115141 ASSEMBLY INSTRUCTIONS

ASSEMBLY TIME 30 MINUTES

**B1: DINING TABLE TOP** 