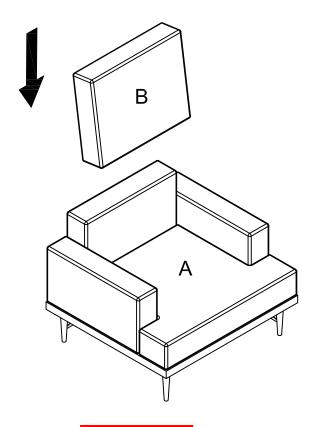

09183



COASTERFURNITURE.COM

### **ASSEMBLY INSTRUCTIONS**

#### **ASSEMBLY TIPS:**

- 1.Remove hardware from box and sort by size.
- 2. Please check to see that all hardware and parts are present prior to start of assembly.
- 3. Please follow attached instructions in the same sequence as numbered to assure fast & easy assembly.

#### **▲** Warning!!

- 1. Don't attempt to repair or modify parts that are broken or defective. Please contact the store immediately.
- 2. This product is for home use only and not intended for commercial establishment.



ASSEMBLY TIME

15 MINUTES

#### PARTS IDENTIFICATION



## ITEM:509183



#### HARDWARE IDENTIFICATION

1 ALLEN SCREW

(a) Spcs

2 SCREW

16pcs

3 ALLEN WRENCH 1pc

## ITEM:**509183**

#### **ASSEMBLY INSTRUCTIONS**

STEP 1





#### STEP 2



PAGE 4 OF 5

COASTERFURNITURE.COM