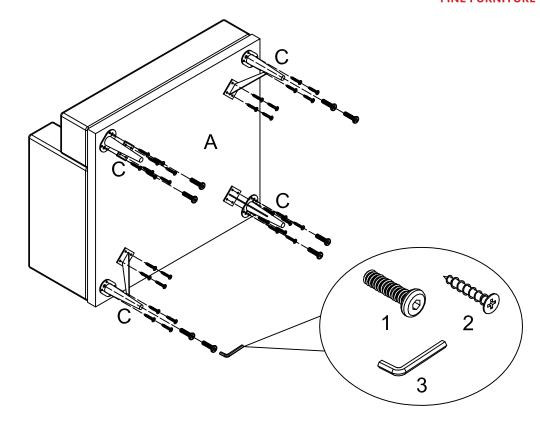

## ITEM:**509183**

#### **ASSEMBLY INSTRUCTIONS**

STEP 1

#### HARDWARE IDENTIFICATION

1 ALLEN SCREW

(a) Spcs

2 SCREW

16pcs

3 ALLEN WRENCH 1pc