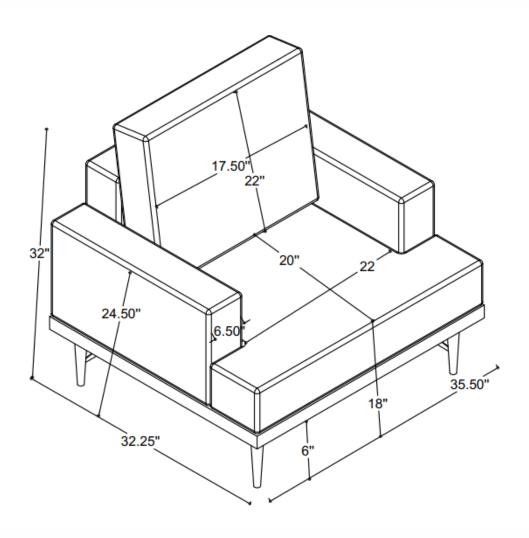

SEMBLY INSTRUCTIONS**

#### **ASSEMBLY TIPS:**

- 1.Remove hardware from box and sort by size.
- 2. Please check to see that all hardware and parts are present prior to start of assembly.
- 3. Please follow attached instructions in the same sequence as numbered to assure fast & easy assembly.

#### **▲** Warning!!

- 1. Don't attempt to repair or modify parts that are broken or defective. Please contact the store immediately.
- 2. This product is for home use only and not intended for commercial establishment.



ASSEMBLY TIME

15 MINUTES

#### PARTS IDENTIFICATION



## ITEM:509183



#### HARDWARE IDENTIFICATION

1 ALLEN SCREW

(a) Spcs

2 SCREW

16pcs

3 ALLEN WRENCH 1pc

## ITEM:**509183**

#### **ASSEMBLY INSTRUCTIONS**

STEP 1





#### STEP 2



PAGE 4 OF 5

COASTERFURNITURE.COM