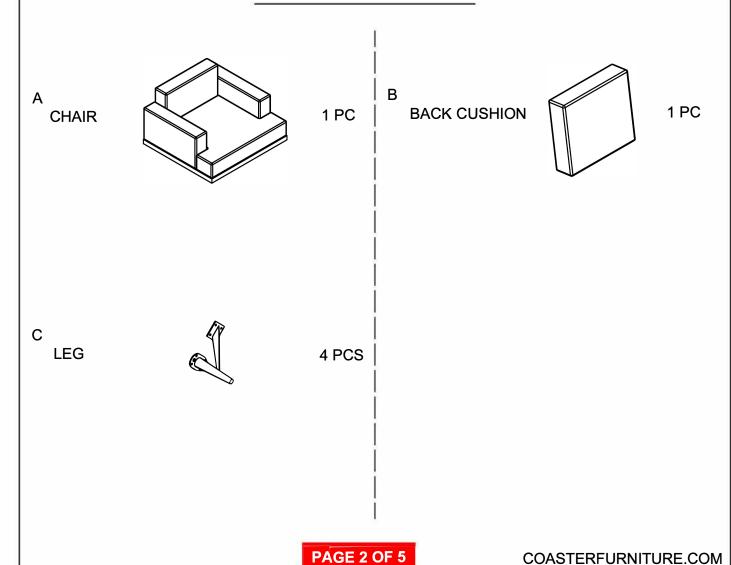

# ASSEMBLY INSTRUCTIONS COASTER FINE FURNITURE



Fine Furniture for every stage of life

REVISION: 0 9/10/2019

509183 *Chair* 

PAGE 1 OF 5

COASTERFURNITURE.COM

## ITEM:509183



COASTERFURNITURE.COM

### **ASSEMBLY INSTRUCTIONS**

#### **ASSEMBLY TIPS:**

- 1.Remove hardware from box and sort by size.
- 2. Please check to see that all hardware and parts are present prior to start of assembly.
- 3. Please follow attached instructions in the same sequence as numbered to assure fast & easy assembly.

#### **▲** Warning!!

- 1. Don't attempt to repair or modify parts that are broken or defective. Please contact the store immediately.
- 2. This product is for home use only and not intended for commercial establishment.



ASSEMBLY TIME

15 MINUTES

#### PARTS IDENTIFICATION



## ITEM:509183



#### HARDWARE IDENTIFICATION

1 ALLEN SCREW

(a) Spcs

2 SCREW

16pcs

3 ALLEN WRENCH 1pc

## ITEM:**509183**

#### **ASSEMBLY INSTRUCTIONS**

STEP 1





#### STEP 2



PAGE 4 OF 5

COASTERFURNITURE.COM