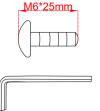

RNITURE.COM

## ITEM:511131 ASSEMBLY INSTRUCTIONS



#### **ASSEMBLY TIPS:**

- 1.Remove hardware from box and sort by size.
- 2. Please check to see that all hardware and parts are present prior to start of assembly.
- 3.Please follow attached instruction in the same sequence as numbered to assure fast & easy assembly.



#### **WARNING!**

- 1.Don't attempt to repair or modify parts that are broken or defective. Please contact the store immediately.
- 2. This product is for home use only and not intended for commercial establishment.



**ASSEMBLY TIME** 

**6 MINUTES** 

#### PARTS IDENTIFICATION

OZÁÁ Ó CEÙ Ò

1 PC

E LEG

4 PCS

Ó ÁÁU Ó PVÁBACK CUSHION

1 PC

Ö ÁÁT Ó ÖÖŠ Ó ÁBACK CUSHION

1 PC

ÖÁLEFTÁBACK CUSHION

1 PC

#### **HARDWARE IDENTIFICATION**

1 ALLEN SCREW

2 ALLEN WRENCH



16pcs

1pc

## ITEM:511131

# COASTER

#### **ASSEMBLY INSTRUCTIONS**

#### STEP 1



### STEP 2





## STEP3







Note:Dimension tolerance ±5%