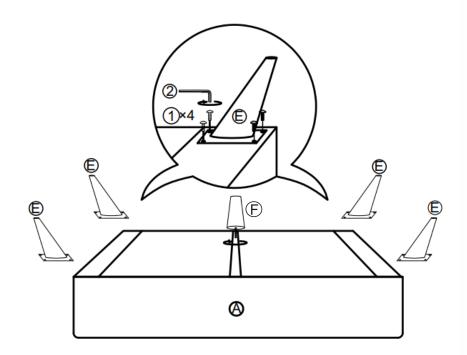

ve hardware from box and sort by size.
- 2. Please check to see that all hardware and parts are present prior to start of assembly.
- 3.Please follow attached instruction in the same sequence as numbered to assure fast & easy assembly.



#### **WARNING!**

- 1.Don't attempt to repair or modify parts that are broken or defective. Please contact the store immediately.
- 2. This product is for home use only and not intended for commercial establishment.



**ASSEMBLY TIME** 

**6 MINUTES** 

#### PARTS IDENTIFICATION

OZÁÁ Ó CEÙ Ò

1 PC

E LEG

4 PCS

Ó ÁÁU Ó PVÁBACK CUSHION

1 PC

Ö ÁÁT Ó ÖÖŠ Ó ÁBACK CUSHION

1 PC

ÖÁLEFTÁBACK CUSHION

1 PC

#### **HARDWARE IDENTIFICATION**

1 ALLEN SCREW

2 ALLEN WRENCH



16pcs

1pc

## ITEM:511131

# COASTER

#### **ASSEMBLY INSTRUCTIONS**

#### STEP 1



### STEP 2





## STEP3







Note:Dimension tolerance ±5%