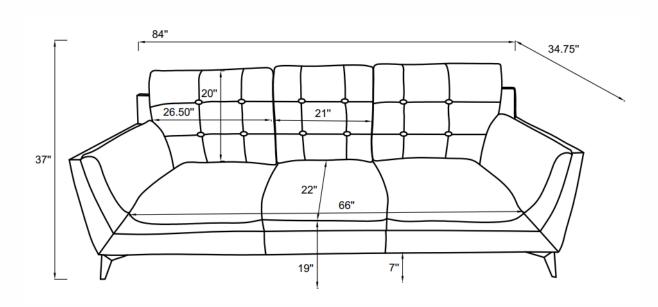

size.
- 2. Please check to see that all hardware and parts are present prior to start of assembly.
- 3.Please follow attached instruction in the same sequence as numbered to assure fast & easy assembly.



#### **WARNING!**

- 1.Don't attempt to repair or modify parts that are broken or defective. Please contact the store immediately.
- 2. This product is for home use only and not intended for commercial establishment.



**ASSEMBLY TIME** 

**6 MINUTES** 

#### PARTS IDENTIFICATION

OZÁÁ Ó CEÙ Ò

1 PC

E LEG

4 PCS

Ó ÁÁU Ó PVÁBACK CUSHION

1 PC

Ö ÁÁT Ó ÖÖŠ Ó ÁBACK CUSHION

1 PC

ÖÁLEFTÁBACK CUSHION

1 PC

#### **HARDWARE IDENTIFICATION**

1 ALLEN SCREW

2 ALLEN WRENCH



16pcs

1pc

## ITEM:511131

# COASTER

#### **ASSEMBLY INSTRUCTIONS**

#### STEP 1



### STEP 2





## STEP3







Note:Dimension tolerance ±5%