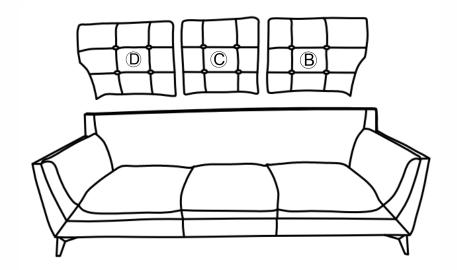

#### PARTS IDENTIFICATION

OZÁÁ Ó CEÙ Ò

1 PC

E LEG

4 PCS

Ó ÁÁU Ó PVÁBACK CUSHION

1 PC

Ö ÁÁT Ó ÖÖŠ Ó ÁBACK CUSHION

1 PC

ÖÁLEFTÁBACK CUSHION

1 PC