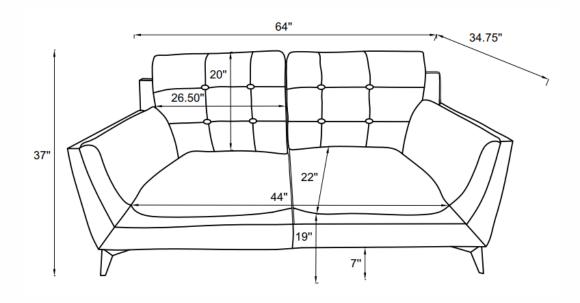

by size.
- 2. Please check to see that all hardware and parts are present prior to start of assembly.
- 3.Please follow attached instruction in the same sequence as numbered to assure fast & easy assembly.



#### **WARNING!**

- 1.Don't attempt to repair or modify parts that are broken or defective. Please contact the store immediately.
- 2. This product is for home use only and not intended for commercial establishment.



**ASSEMBLY TIME** 

**6 MINUTES** 

## **PARTS IDENTIFICATION**

A BASE



1 PC

D LEG



4 PCS

**B** RIGHT BACK CUSHION



1 PC

C LEFT BACK CUSHION



1 PC

## HARDWARE IDENTIFICATION

1 ALLEN SCREW

2 ALLEN WRENCH



16pcs

1pc

## ITEM:**511132**

# COASTER

## **ASSEMBLY INSTRUCTIONS**

## STEP 1



## STEP 2





PAGE 3 OF 4

COASTERFURNITURE.COM

## STEP3







Note: Dimension tolerance ±5%



PAGE 4 OF 4

COASTERFURNITURE.COM