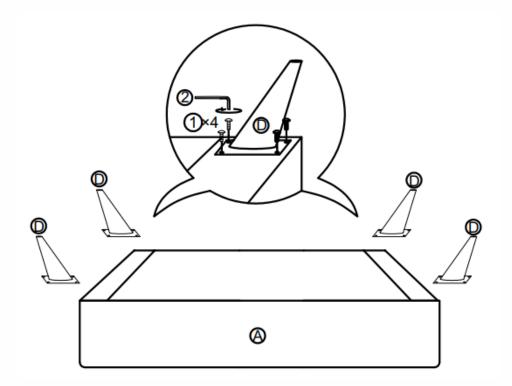

## **PARTS IDENTIFICATION**

A BASE

1 PC

D LEG

4 PCS

**B** RIGHT BACK CUSHION

1 PC

C LEFT BACK CUSHION

## HARDWARE IDENTIFICATION

1 ALLEN SCREW

2 ALLEN WRENCH

16pcs

1pc

## STEP 1