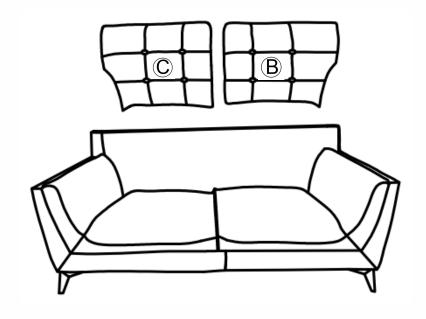

## **PARTS IDENTIFICATION**

A BASE

1 PC

D LEG

4 PCS

**B** RIGHT BACK CUSHION

1 PC

C LEFT BACK CUSHION

1 PC

## STEP 2

PAGE 3 OF 4

COASTERFURNITURE.COM