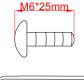

r every stage of life

511132 Loveseat

## ITEM:511132

### **ASSEMBLY INSTRUCTIONS**



#### **ASSEMBLY TIPS:**

- 1.Remove hardware from box and sort by size.
- 2. Please check to see that all hardware and parts are present prior to start of assembly.
- 3.Please follow attached instruction in the same sequence as numbered to assure fast & easy assembly.



#### **WARNING!**

- 1.Don't attempt to repair or modify parts that are broken or defective. Please contact the store immediately.
- 2. This product is for home use only and not intended for commercial establishment.



**ASSEMBLY TIME** 

**6 MINUTES** 

## **PARTS IDENTIFICATION**

A BASE



1 PC

D LEG



4 PCS

**B** RIGHT BACK CUSHION



1 PC

C LEFT BACK CUSHION



1 PC

## HARDWARE IDENTIFICATION

1 ALLEN SCREW

2 ALLEN WRENCH



16pcs

1pc

## ITEM:**511132**

# COASTER

## **ASSEMBLY INSTRUCTIONS**

## STEP 1



## STEP 2





PAGE 3 OF 4

COASTERFURNITURE.COM

## STEP3







Note: Dimension tolerance ±5%



PAGE 4 OF 4

COASTERFURNITURE.COM