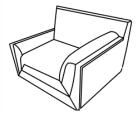

## ASSEMBLY INSTRUCTIONS COASTER FINE FURNITURE



Fine Furniture for every stage of life

51113' 7\Ujf

## ITEM:511133

#### **ASSEMBLY INSTRUCTIONS**



### **ASSEMBLY TIPS:**

- 1.Remove hardware from box and sort by size.
- 2. Please check to see that all hardware and parts are present prior to start of assembly.
- 3.Please follow attached instruction in the same sequence as numbered to assure fast & easy assembly.



#### **WARNING!**

- 1.Don't attempt to repair or modify parts that are broken or defective. Please contact the store immediately.
- 2. This product is for home use only and not intended for commercial establishment.



**ASSEMBLY TIME** 

**6 MINUTES** 

## PARTS IDENTIFICATION

A BASE



1 PC B BACK CUSHION



1 PC

C LEG



4 PCS

## **HARDWARE IDENTIFICATION**

1 ALLEN SCREW





16pcs

1pc

## ITEM:511133

# COASTER

## **ASSEMBLY INSTRUCTIONS**

## STEP 1



## STEP 2





PAGE 3 OF 4

COASTERFURNITURE.COM

## STEP3







Note:Dimension tolerance ±5%