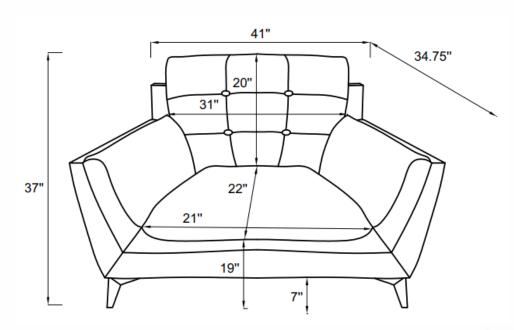

**ASSEMBLY TIPS:**

- 1.Remove hardware from box and sort by size.
- 2. Please check to see that all hardware and parts are present prior to start of assembly.
- 3.Please follow attached instruction in the same sequence as numbered to assure fast & easy assembly.



#### **WARNING!**

- 1.Don't attempt to repair or modify parts that are broken or defective. Please contact the store immediately.
- 2. This product is for home use only and not intended for commercial establishment.



**ASSEMBLY TIME** 

**6 MINUTES** 

## PARTS IDENTIFICATION

A BASE



1 PC B BACK CUSHION



1 PC

C LEG



4 PCS

## **HARDWARE IDENTIFICATION**

1 ALLEN SCREW





16pcs

1pc

## ITEM:511133

# COASTER

## **ASSEMBLY INSTRUCTIONS**

## STEP 1



## STEP 2





PAGE 3 OF 4

COASTERFURNITURE.COM

## STEP3







Note:Dimension tolerance ±5%