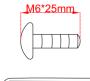

INSTRUCTIONS COASTER FINE FURNITURE



Fine Furniture for every stage of life

51113' 7\Ujf

## ITEM:511133

#### **ASSEMBLY INSTRUCTIONS**



### **ASSEMBLY TIPS:**

- 1.Remove hardware from box and sort by size.
- 2. Please check to see that all hardware and parts are present prior to start of assembly.
- 3.Please follow attached instruction in the same sequence as numbered to assure fast & easy assembly.



#### **WARNING!**

- 1.Don't attempt to repair or modify parts that are broken or defective. Please contact the store immediately.
- 2. This product is for home use only and not intended for commercial establishment.



**ASSEMBLY TIME** 

**6 MINUTES** 

## PARTS IDENTIFICATION

A BASE



1 PC B BACK CUSHION



1 PC

C LEG



4 PCS

## **HARDWARE IDENTIFICATION**

1 ALLEN SCREW





16pcs

1pc

## ITEM:511133

# COASTER

## **ASSEMBLY INSTRUCTIONS**

## STEP 1



## STEP 2





PAGE 3 OF 4

COASTERFURNITURE.COM

## STEP3







Note:Dimension tolerance ±5%