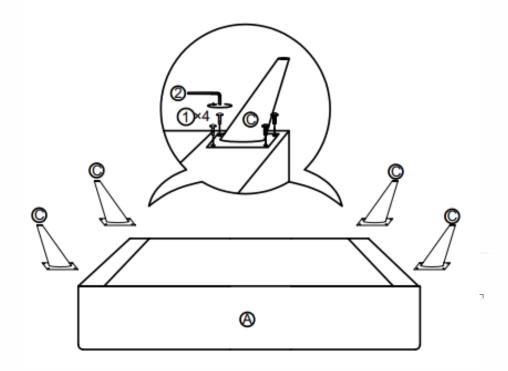

## STEP 1

## PARTS IDENTIFICATION

A BASE

1 PC B BACK CUSHION

1 PC

C LEG

4 PCS

## **HARDWARE IDENTIFICATION**

1 ALLEN SCREW

16pcs

1pc