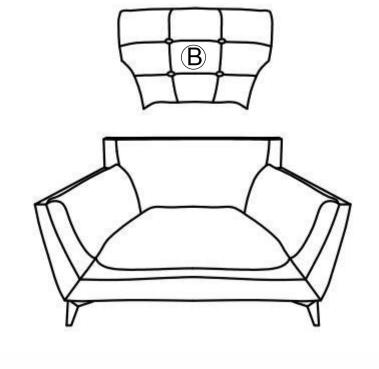

# ITEM:511133

#### **ASSEMBLY INSTRUCTIONS**



### **ASSEMBLY TIPS:**

- 1.Remove hardware from box and sort by size.
- 2. Please check to see that all hardware and parts are present prior to start of assembly.
- 3.Please follow attached instruction in the same sequence as numbered to assure fast & easy assembly.



#### **WARNING!**

- 1.Don't attempt to repair or modify parts that are broken or defective. Please contact the store immediately.
- 2. This product is for home use only and not intended for commercial establishment.



**ASSEMBLY TIME** 

**6 MINUTES** 

## PARTS IDENTIFICATION

A BASE



1 PC B BACK CUSHION



1 PC

C LEG



4 PCS

## **HARDWARE IDENTIFICATION**

1 ALLEN SCREW





16pcs

1pc

## ITEM:511133

# COASTER

## **ASSEMBLY INSTRUCTIONS**

## STEP 1



## STEP 2





PAGE 3 OF 4

COASTERFURNITURE.COM

## STEP3







Note:Dimension tolerance ±5%