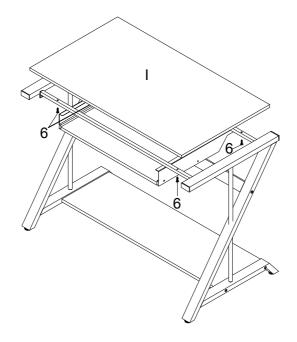

#### STEP 6

PAGE 6 OF 8

STEP 7
COMPLETE

Product Size : 1065 X 565 X 760 H (MM)

Product Size : 42" X 22 4" X 30"

PAGE 8 OF 8