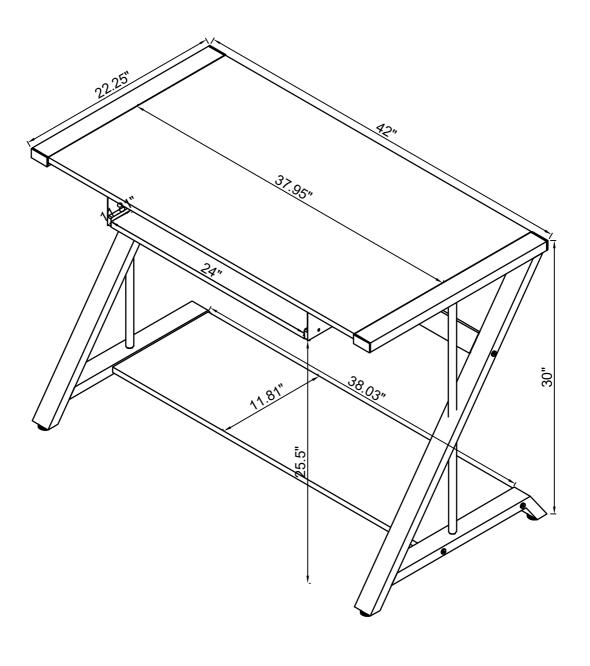

#### STEP 6

PAGE 6 OF 8

STEP 7
COMPLETE

Product Size : 1065 X 565 X 760 H (MM)

Product Size : 42" X 22 4" X 30"

PAGE 8 OF 8