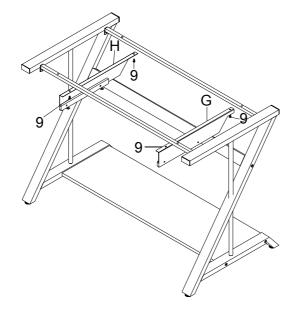

RE IDENTIFICATION       |                               |                                        |  |  |  |
| 1                             | ALLEN BOLT (1/4" x 70mm) 2PCS | 6 MACHINE SCREW 4PCS (4x26mm)          |  |  |  |
| 2                             | ALLEN BOLT (1/4" x 13mm) 8PCS | 7 BOLT (4x12mm) 4PCS                   |  |  |  |
| 3                             | ALLEN BOLT (1/4" x 8mm) 4PCS  | 8 FLOOR LEVELER<br>(5/16" x 15mm) 4PCS |  |  |  |
| 4                             | ALLEN BOLT (1/4" x 38mm) 4PCS | 9 BOLT (3/16" x 10mm) 4PCS             |  |  |  |
| 5 MACHINE SCREW (7x70mm) 4PCS |                               | 10 ALLEN WRENCH (4mm) 1PC              |  |  |  |



STEP 1 Do not tighten until each step is completed or instructed.



#### STEP 2





STEP 3



#### STEP 4



PAGE 5 OF 8



STEP 5



#### STEP 6



PAGE 6 OF 8



STEP 7
COMPLETE







Product Size : 1065 X 565 X 760 H (MM)

Product Size : 42" X 22 4" X 30"



PAGE 8 OF 8