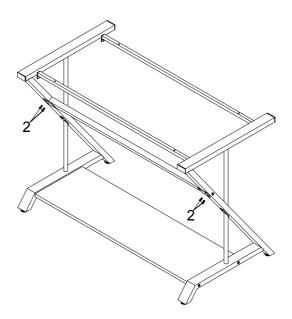

#### STEP 4

PAGE 5 OF 8

STEP 5

#### STEP 6

PAGE 6 OF 8

STEP 7
COMPLETE

Product Size : 1065 X 565 X 760 H (MM)

Product Size : 42" X 22 4" X 30"

PAGE 8 OF 8