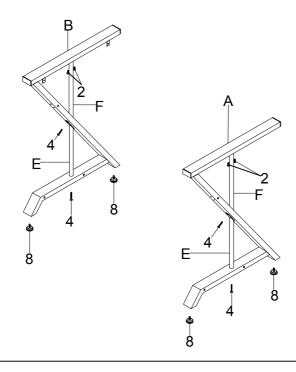

|  |  |  |
| HARDWARE IDENTIFICATION       |                               |                                        |  |  |  |
| 1                             | ALLEN BOLT (1/4" x 70mm) 2PCS | 6 MACHINE SCREW 4PCS (4x26mm)          |  |  |  |
| 2                             | ALLEN BOLT (1/4" x 13mm) 8PCS | 7 BOLT (4x12mm) 4PCS                   |  |  |  |
| 3                             | ALLEN BOLT (1/4" x 8mm) 4PCS  | 8 FLOOR LEVELER<br>(5/16" x 15mm) 4PCS |  |  |  |
| 4                             | ALLEN BOLT (1/4" x 38mm) 4PCS | 9 BOLT (3/16" x 10mm) 4PCS             |  |  |  |
| 5 MACHINE SCREW (7x70mm) 4PCS |                               | 10 ALLEN WRENCH (4mm) 1PC              |  |  |  |



STEP 1 Do not tighten until each step is completed or instructed.



#### STEP 2





STEP 3



#### STEP 4



PAGE 5 OF 8



STEP 5



#### STEP 6



PAGE 6 OF 8



STEP 7
COMPLETE







Product Size : 1065 X 565 X 760 H (MM)

Product Size : 42" X 22 4" X 30"



PAGE 8 OF 8