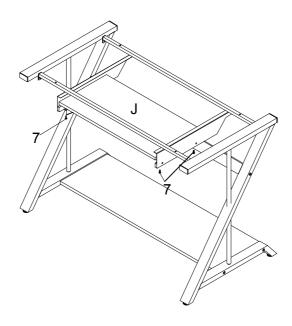

|                                        |  |  |  |
| 1                             | ALLEN BOLT (1/4" x 70mm) 2PCS | 6 MACHINE SCREW 4PCS (4x26mm)          |  |  |  |
| 2                             | ALLEN BOLT (1/4" x 13mm) 8PCS | 7 BOLT (4x12mm) 4PCS                   |  |  |  |
| 3                             | ALLEN BOLT (1/4" x 8mm) 4PCS  | 8 FLOOR LEVELER<br>(5/16" x 15mm) 4PCS |  |  |  |
| 4                             | ALLEN BOLT (1/4" x 38mm) 4PCS | 9 BOLT (3/16" x 10mm) 4PCS             |  |  |  |
| 5 MACHINE SCREW (7x70mm) 4PCS |                               | 10 ALLEN WRENCH (4mm) 1PC              |  |  |  |



STEP 1 Do not tighten until each step is completed or instructed.



#### STEP 2





STEP 3



#### STEP 4



PAGE 5 OF 8



STEP 5



#### STEP 6



PAGE 6 OF 8



STEP 7
COMPLETE







Product Size : 1065 X 565 X 760 H (MM)

Product Size : 42" X 22 4" X 30"



PAGE 8 OF 8