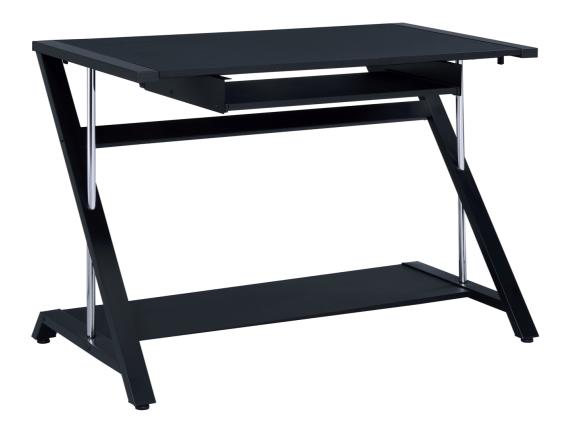

## ASSEMBLY INSTRUCTIONS COASTER FINE FURNITURE



Fine Furniture for every stage of life

## 800222 COMPUTER DESK

REVISION 0: 10/13/2017 REVISION 1: 07/12/2022

PAGE 1 OF 8

### ITEM:800222



### **ASSEMBLY INSTRUCTIONS**

#### **ASSEMBLY TIPS:**

- 1. Remove hardware from box and sort by size.
- 2. Please check to see that all hardware and parts are present prior to start of assembly.
- 3. Please follow attached instructions in the same sequence as numbered to assure fast & easy assembly.



#### WARNING!

- 1. Don't attempt to repair or modify parts that are broken or defective. Please contact the store immediately.
- 2. This product is for home use only and not intended for commercial establishments.





#### PARTS IDENTIFICATION

| A | LEFT LEG             | 1PC  |  |
|---|----------------------|------|--|
| В | RIGHT LEG