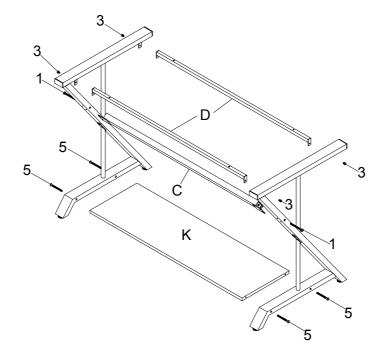

|  |  |  |
| HARDWARE IDENTIFICATION       |                               |                                        |  |  |  |
| 1                             | ALLEN BOLT (1/4" x 70mm) 2PCS | 6 MACHINE SCREW 4PCS (4x26mm)          |  |  |  |
| 2                             | ALLEN BOLT (1/4" x 13mm) 8PCS | 7 BOLT (4x12mm) 4PCS                   |  |  |  |
| 3                             | ALLEN BOLT (1/4" x 8mm) 4PCS  | 8 FLOOR LEVELER<br>(5/16" x 15mm) 4PCS |  |  |  |
| 4                             | ALLEN BOLT (1/4" x 38mm) 4PCS | 9 BOLT (3/16" x 10mm) 4PCS             |  |  |  |
| 5 MACHINE SCREW (7x70mm) 4PCS |                               | 10 ALLEN WRENCH (4mm) 1PC              |  |  |  |



STEP 1 Do not tighten until each step is completed or instructed.



#### STEP 2





STEP 3



#### STEP 4



PAGE 5 OF 8



STEP 5



#### STEP 6



PAGE 6 OF 8



STEP 7
COMPLETE







Product Size : 1065 X 565 X 760 H (MM)

Product Size : 42" X 22 4" X 30"



PAGE 8 OF 8