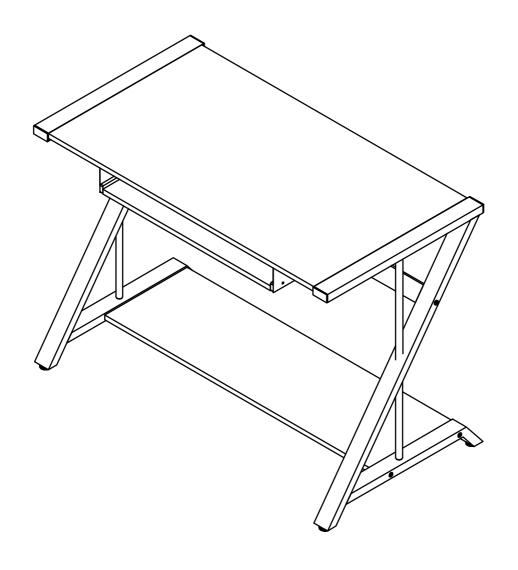

#### STEP 6

PAGE 6 OF 8

STEP 7
COMPLETE

Product Size : 1065 X 565 X 760 H (MM)

Product Size : 42" X 22 4" X 30"

PAGE 8 OF 8