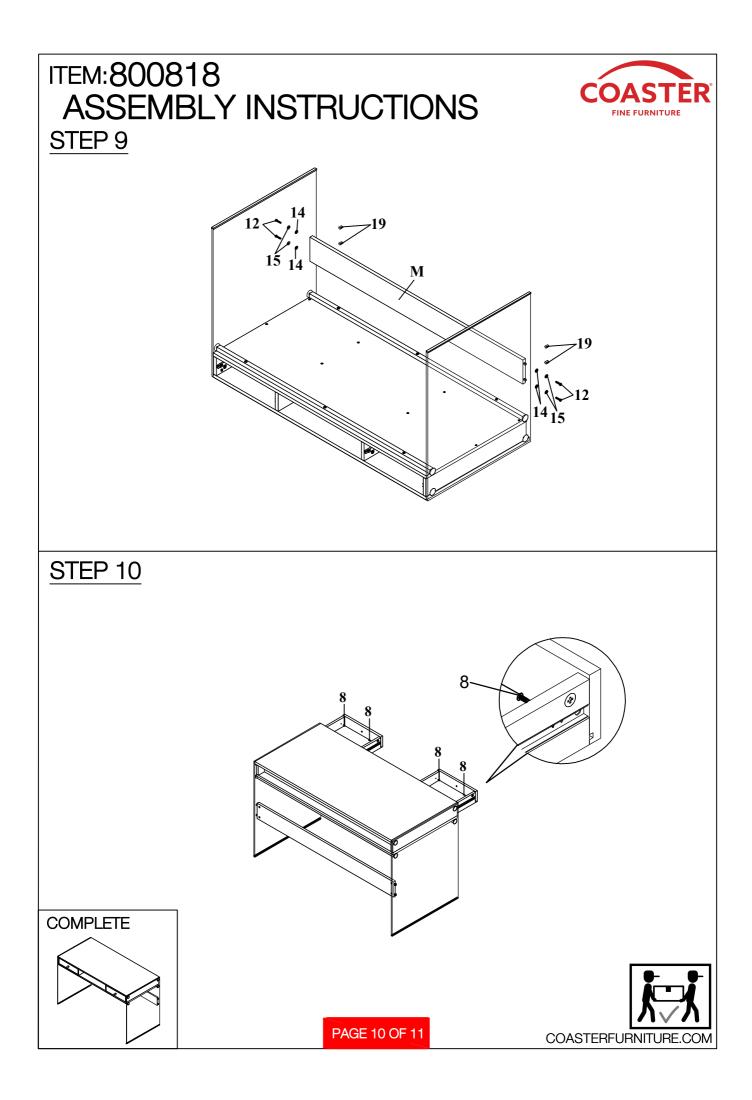

| 2PCS  | 20 GLUE                            |                           | 1PC   |
| 10 SHORT BOLT<br>(1/4" x 21mm SR)                                  | 0          | 4PCS  | 21 ALLEN WRENCH<br>(4mm)           |                           | 1PC   |
| 11 MEDIUM BOLT<br>(1/4" x 28mm SR)                                 | 0          | 6PCS  | 22 SMALL SCREW                     | STUD                      | 12PCS |
|                                                                    |            |       | 1                                  |                           |       |
|                                                                    |            |       |                                    |                           |       |

PAGE 5 OF 11

COASTERFURNITURE.COM