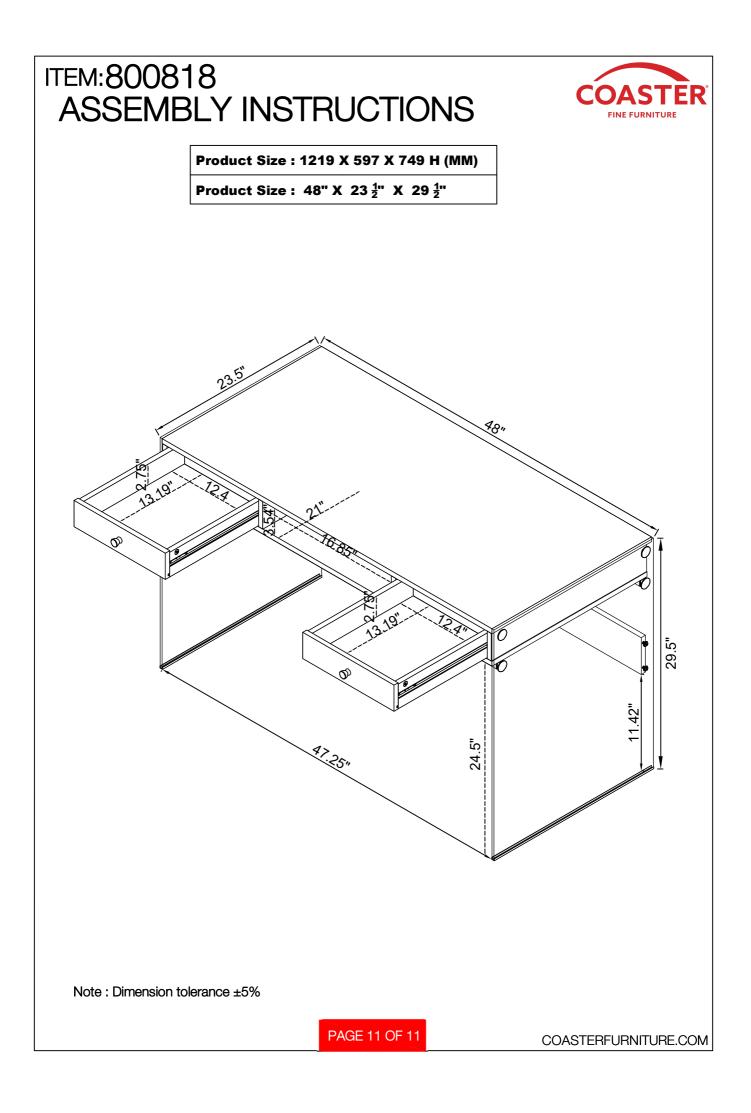

| 2PCS  | 20 GLUE                            |                           | 1PC   |
| 10 SHORT BOLT<br>(1/4" x 21mm SR)                                  | 0          | 4PCS  | 21 ALLEN WRENCH<br>(4mm)           |                           | 1PC   |
| 11 MEDIUM BOLT<br>(1/4" x 28mm SR)                                 | 0          | 6PCS  | 22 SMALL SCREW                     | STUD                      | 12PCS |
|                                                                    |            |       | 1                                  |                           |       |
|                                                                    |            |       |                                    |                           |       |

PAGE 5 OF 11

COASTERFURNITURE.COM