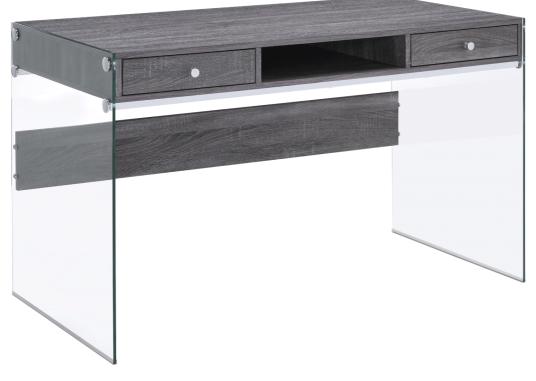

## ASSEMBLY INSTRUCTIONS COASTER FINE FURNITURE

Fine Furniture for every stage of life

REVISION 0 : 09/22/2017 REVISION 1 : 10/01/2019 REVISION 2 : 07/05/2022

PAGE 1 OF 11

COASTERFURNITURE.COM

| ITEM:800818<br>ASSEMBLY INSTRUCTIONS<br>IN HARDWARE IDENTIFICATION |            |       |                                    | COASTER<br>FINE FURNITURE |       |
|--------------------------------------------------------------------|------------|-------|------------------------------------|---------------------------|-------|
| 1 CAM BOLT<br>(38mm)                                               |            | 12PCS | 12 LONG BOLT<br>(1/4" x 38mm SR)   | 0                         | 4PCS  |
| 2 LARGE CAM LOCK<br>(Ø15mm)                                        |            | 8PCS  | 13 LARGE PLASTIC WASHER<br>(Ø32mm) | O                         | 8PCS  |
| 3 SMALL CAM LOCK<br>(¢12mm)                                        | <b>(1)</b> | 4PCS  | 14SMALL PLASTIC WASHER<br>(¢15mm)  | Ø                         | 4PCS  |
| 4 LARGE WOOD DOWEL<br>(8 x 30mm)                                   |            | 14PCS | 15 WASHER<br>(ø13mm)               | 0                         | 8PCS  |
| 5 SMALL WOOD DOWEL<br>(6 x 30mm)                                   |            | 4PCS  | 16 CYLINDER NUT<br>(ø35mm)         | Ø                         | 8PCS  |
| 6 DOOR KNOB<br>(ø22 x 25mm)                                        | OD         | 2PCS  | 17 DENTAL-WROUGHT<br>(1/4" x 38mm) | COMPANY OF A COMPANY      | 4PCS  |
| 7 LONG SCREW<br>(Ø8 x 38mm)                                        | OUDUDD     | 20PCS | 18 CAP<br>18 (20 x 20mm SR)        | Ĩ                         | 4PCS  |
| 8 SHORT HANDLE SCREW<br>(Ø8 x 12mm)                                | 0          | 4PCS  | 19 NUT<br>(ø9.5 x 13mm)            | 60                        | 4PCS  |
| 9 LONG HANDLE SCREW<br>(Ø8 x 21mm)                                 |            | 2PCS  | 20 GLUE                            |                           | 1PC   |
| 10 SHORT BOLT<br>(1/4" x 21mm SR)                                  | 0          | 4PCS  | 21 ALLEN WRENCH<br>(4mm)           |                           | 1PC   |
| 11 MEDIUM BOLT<br>(1/4" x 28mm SR)                                 | 0          | 6PCS  | 22 SMALL SCREW                     | STUD                      | 12PCS |
|                                                                    |            |       | 1                                  |                           |       |
|                                                                    |            |       |                                    |                           |       |