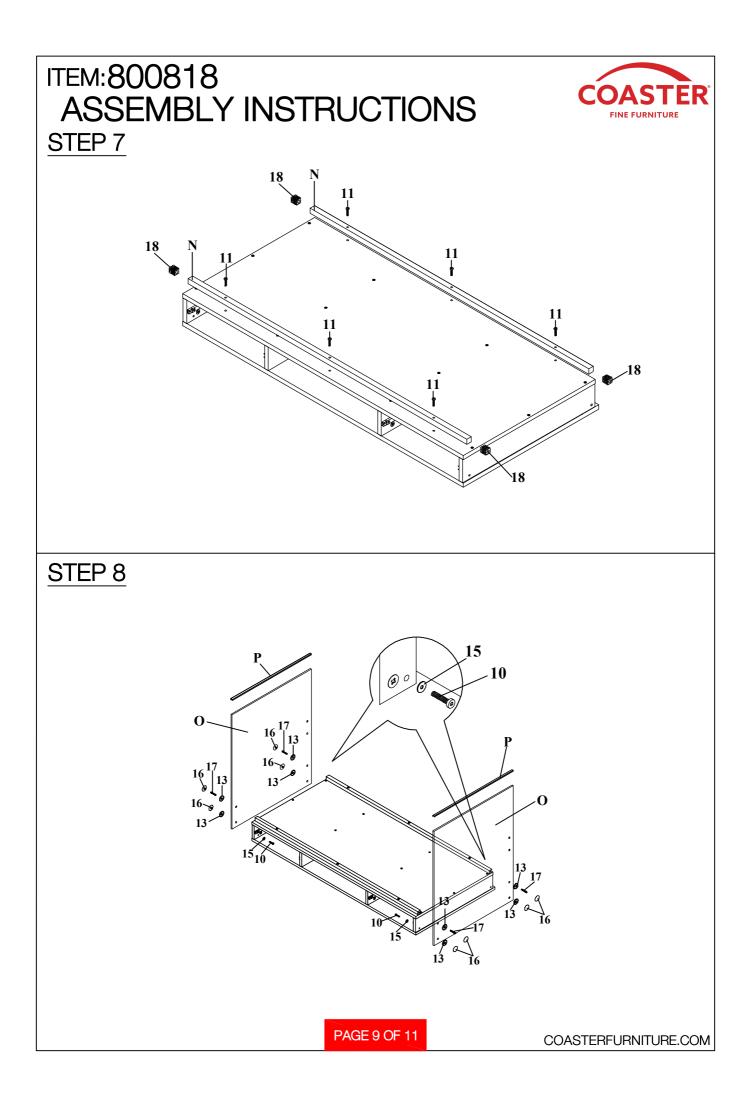

|            | 2PCS  | 20 GLUE                            |                           | 1PC   |
| 10 SHORT BOLT<br>(1/4" x 21mm SR)                                  | 0          | 4PCS  | 21 ALLEN WRENCH<br>(4mm)           |                           | 1PC   |
| 11 MEDIUM BOLT<br>(1/4" x 28mm SR)                                 | 0          | 6PCS  | 22 SMALL SCREW                     | STUD                      | 12PCS |
|                                                                    |            |       | 1                                  |                           |       |
|                                                                    |            |       |                                    |                           |       |

PAGE 5 OF 11

COASTERFURNITURE.COM