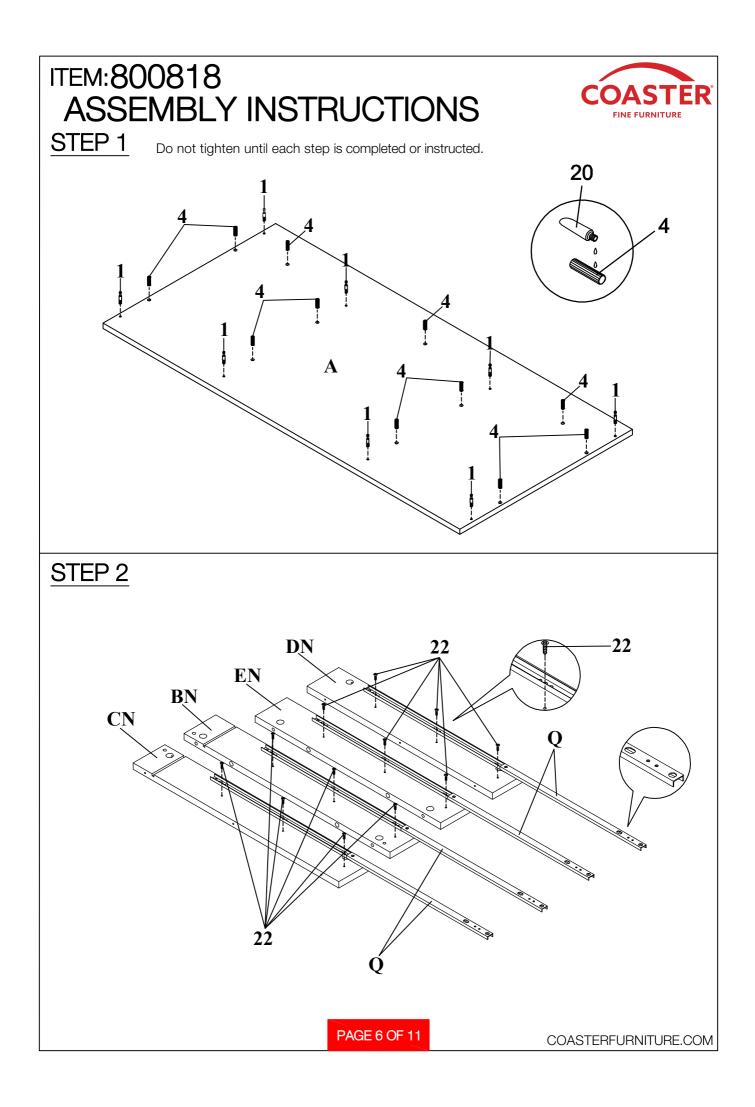

|            | 2PCS  | 20 GLUE                            |                           | 1PC   |
| 10 SHORT BOLT<br>(1/4" x 21mm SR)                                  | 0          | 4PCS  | 21 ALLEN WRENCH<br>(4mm)           |                           | 1PC   |
| 11 MEDIUM BOLT<br>(1/4" x 28mm SR)                                 | 0          | 6PCS  | 22 SMALL SCREW                     | STUD                      | 12PCS |
|                                                                    |            |       | 1                                  |                           |       |
|                                                                    |            |       |                                    |                           |       |

PAGE 5 OF 11

COASTERFURNITURE.COM