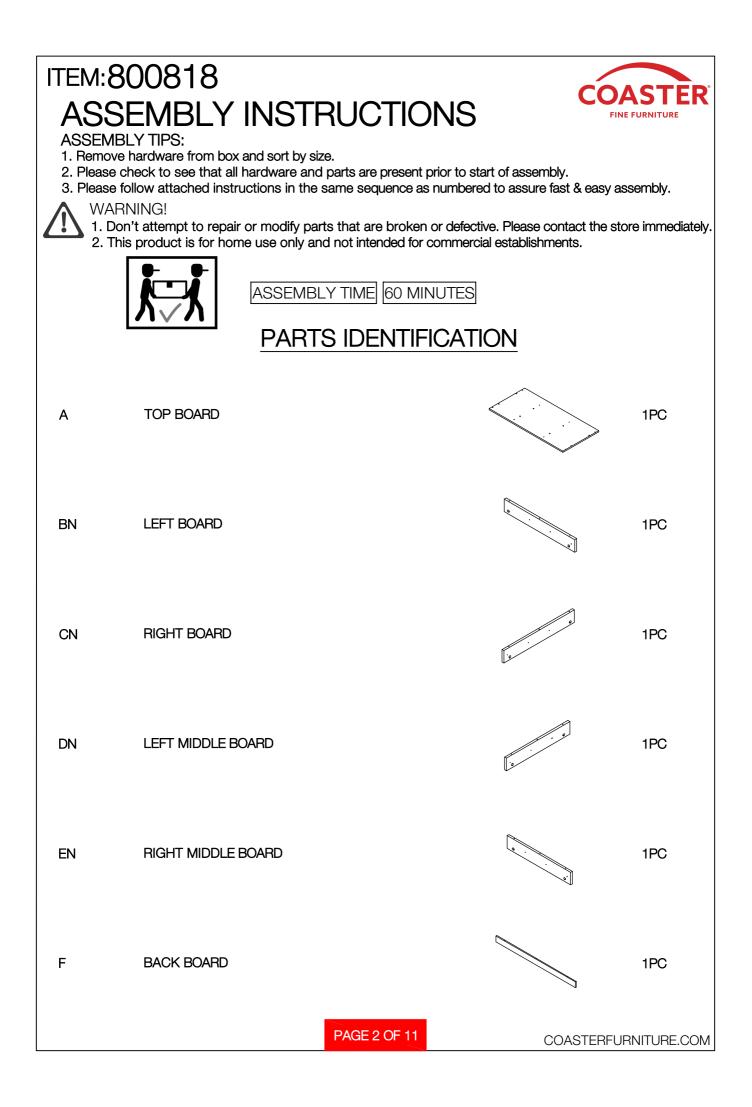

## ASSEMBLY INSTRUCTIONS COASTER FINE FURNITURE

Fine Furniture for every stage of life

REVISION 0 : 09/22/2017 REVISION 1 : 10/01/2019 REVISION 2 : 07/05/2022

PAGE 1 OF 11

COASTERFURNITURE.COM

| ITEM:800818<br>ASSEMBLY INSTRUCTIONS<br>IN HARDWARE IDENTIFICATION |            |       |                                    | COASTER<br>FINE FURNITURE |       |
|--------------------------------------------------------------------|------------|-------|------------------------------------|---------------------------|-------|
| 1 CAM BOLT<br>(38mm)                                               |            | 12PCS | 12 LONG BOLT<br>(1/4" x 38mm SR)   | 0                         | 4PCS  |
| 2 LARGE CAM LOCK<br>(Ø15mm)                                        |            | 8PCS  | 13 LARGE PLASTIC WASHER<br>(Ø32mm) | O                         | 8PCS  |
| 3 SMALL CAM LOCK<br>(¢12mm)                                        | <b>(1)</b> | 4PCS  | 14SMALL PLASTIC WASHER<br>(¢15mm)  | Ø                         | 4PCS  |
| 4 LARGE WOOD DOWEL<br>(8 x 30mm)                                   |            | 14PCS | 15 WASHER<br>(ø13mm)               | 0                         | 8PCS  |
| 5 SMALL WOOD DOWEL<br>(6 x 30mm)                                   |            | 4PCS  | 16 CYLINDER NUT<br>(ø35mm)         | Ø                         | 8PCS  |
| 6 DOOR KNOB<br>(ø22 x 25mm)                                        | OD         | 2PCS  | 17 DENTAL-WROUGHT<br>(1/4" x 38mm) | COMPANY OF A COMPANY      | 4PCS  |
| 7 LONG SCREW<br>(Ø8 x 38mm)                                        | OUDUDD     | 20PCS | 18 CAP<br>18 (20 x 20mm SR)        | Ĩ                         | 4PCS  |
| 8 SHORT HANDLE SCREW<br>(Ø8 x 12mm)                                | 0          | 4PCS  | 19 NUT<br>(ø9.5 x 13mm)            | 60                        | 4PCS  |
| 9 LONG HANDLE SCREW<br>(Ø8 x 21mm)                                 |            | 2PCS  | 20 GLUE                            |                           | 1PC   |
| 10 SHORT BOLT<br>(1/4" x 21mm SR)                                  | 0          | 4PCS  | 21 ALLEN WRENCH<br>(4mm)           |                           | 1PC   |
| 11 MEDIUM BOLT<br>(1/4" x 28mm SR)                                 | 0          | 6PCS  | 22 SMALL SCREW                     | STUD                      | 12PCS |
|                                                                    |            |       | 1                                  |                           |       |
|                                                                    |            |       |                                    |                           |       |