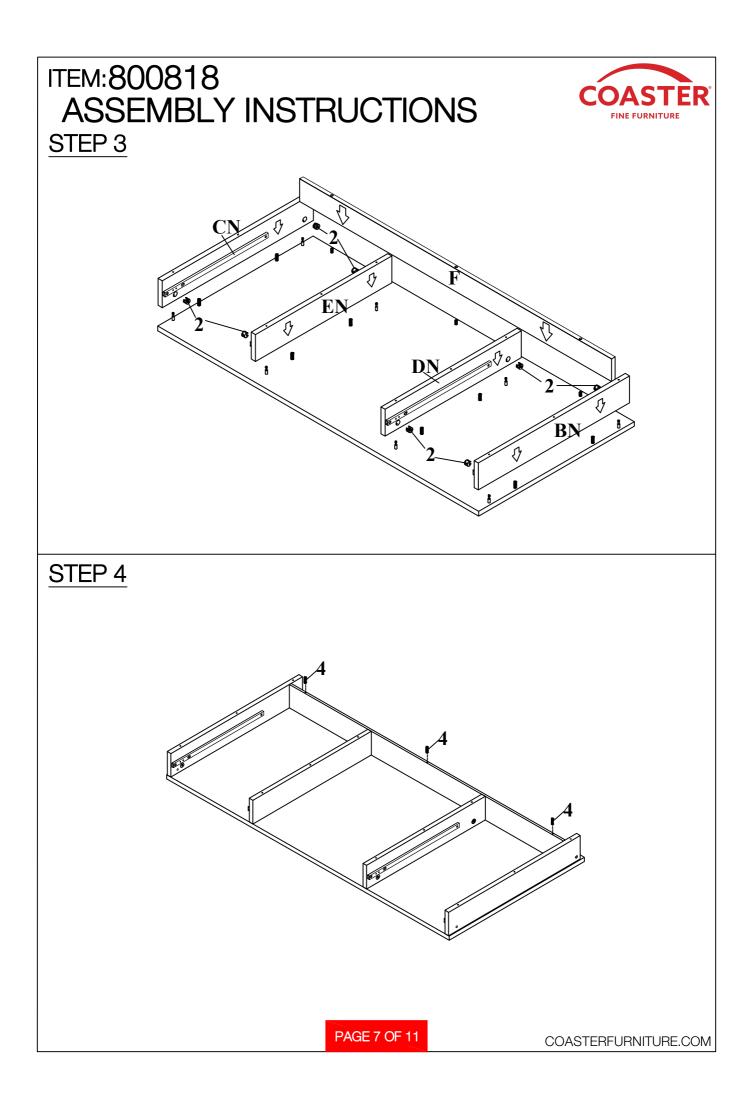

|            | 2PCS  | 20 GLUE                            |                           | 1PC   |
| 10 SHORT BOLT<br>(1/4" x 21mm SR)                                  | 0          | 4PCS  | 21 ALLEN WRENCH<br>(4mm)           |                           | 1PC   |
| 11 MEDIUM BOLT<br>(1/4" x 28mm SR)                                 | 0          | 6PCS  | 22 SMALL SCREW                     | STUD                      | 12PCS |
|                                                                    |            |       | 1                                  |                           |       |
|                                                                    |            |       |                                    |                           |       |

PAGE 5 OF 11

COASTERFURNITURE.COM