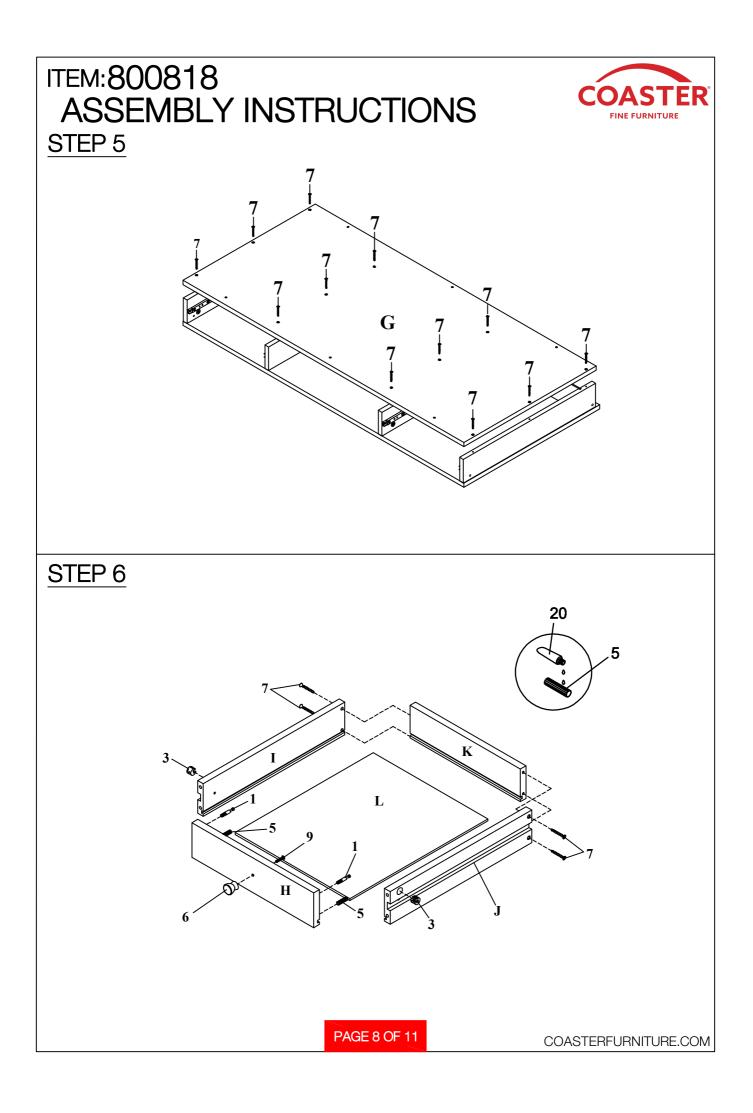

|            | 2PCS  | 20 GLUE                            |                           | 1PC   |
| 10 SHORT BOLT<br>(1/4" x 21mm SR)                                  | 0          | 4PCS  | 21 ALLEN WRENCH<br>(4mm)           |                           | 1PC   |
| 11 MEDIUM BOLT<br>(1/4" x 28mm SR)                                 | 0          | 6PCS  | 22 SMALL SCREW                     | STUD                      | 12PCS |
|                                                                    |            |       | 1                                  |                           |       |
|                                                                    |            |       |                                    |                           |       |

PAGE 5 OF 11

COASTERFURNITURE.COM