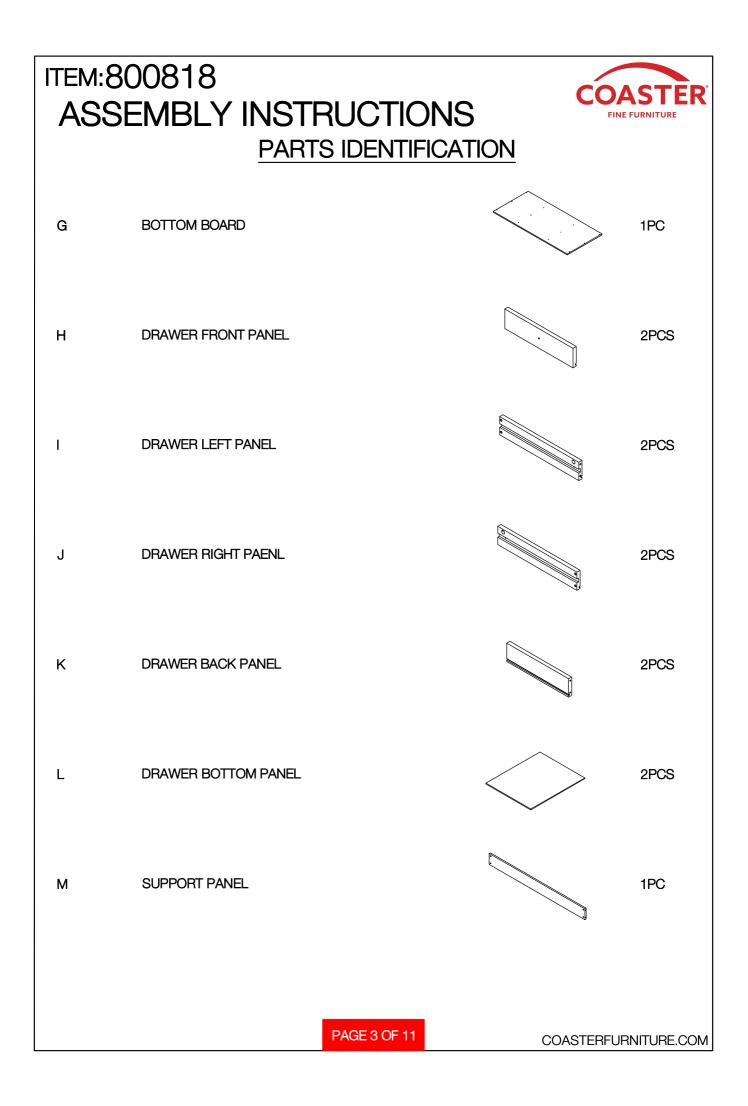

## ASSEMBLY INSTRUCTIONS COASTER FINE FURNITURE

Fine Furniture for every stage of life

REVISION 0 : 09/22/2017 REVISION 1 : 10/01/2019 REVISION 2 : 07/05/2022

PAGE 1 OF 11

COASTERFURNITURE.COM

| ITEM:800818<br>ASSEMBLY INSTRUCTIONS<br>IN HARDWARE IDENTIFICATION |            |       |                                    | COASTER<br>FINE FURNITURE |       |
|--------------------------------------------------------------------|------------|-------|------------------------------------|---------------------------|-------|
| 1 CAM BOLT<br>(38mm)                                               |            | 12PCS | 12 LONG BOLT<br>(1/4" x 38mm SR)   | 0                         | 4PCS  |
| 2 LARGE CAM LOCK<br>(Ø15mm)                                        |            | 8PCS  | 13 LARGE PLASTIC WASHER<br>(Ø32mm) | O                         | 8PCS  |
| 3 SMALL CAM LOCK<br>(¢12mm)                                        | <b>(1)</b> | 4PCS  | 14SMALL PLASTIC WASHER<br>(¢15mm)  | Ø                         | 4PCS  |
| 4 LARGE WOOD DOWEL<br>(8 x 30mm)                                   |            | 14PCS | 15 WASHER<br>(ø13mm)               | 0                         | 8PCS  |
| 5 SMALL WOOD DOWEL<br>(6 x 30mm)                                   |            | 4PCS  | 16 CYLINDER NUT<br>(ø35mm)         | Ø                         | 8PCS  |
| 6 DOOR KNOB<br>(ø22 x 25mm)                                        | OD         | 2PCS  | 17 DENTAL-WROUGHT<br>(1/4" x 38mm) | COMPANY OF A COMPANY      | 4PCS  |
| 7 LONG SCREW<br>(Ø8 x 38mm)                                        | OUDUDD     | 20PCS | 18 CAP<br>18 (20 x 20mm SR)        | Ĩ                         | 4PCS  |
| 8 SHORT HANDLE SCREW<br>(Ø8 x 12mm)                                | 0          | 4PCS  | 19 NUT<br>(ø9.5 x 13mm)            | 60                        | 4PCS  |
| 9 LONG HANDLE SCREW<br>(Ø8 x 21mm)                                 |            | 2PCS  | 20 GLUE                            |                           | 1PC   |
| 10 SHORT BOLT<br>(1/4" x 21mm SR)                                  | 0          | 4PCS  | 21 ALLEN WRENCH<br>(4mm)           |                           | 1PC   |
| 11 MEDIUM BOLT<br>(1/4" x 28mm SR)                                 | 0          | 6PCS  | 22 SMALL SCREW                     | STUD                      | 12PCS |
|                                                                    |            |       | 1                                  |                           |       |
|                                                                    |            |       |                                    |                           |       |