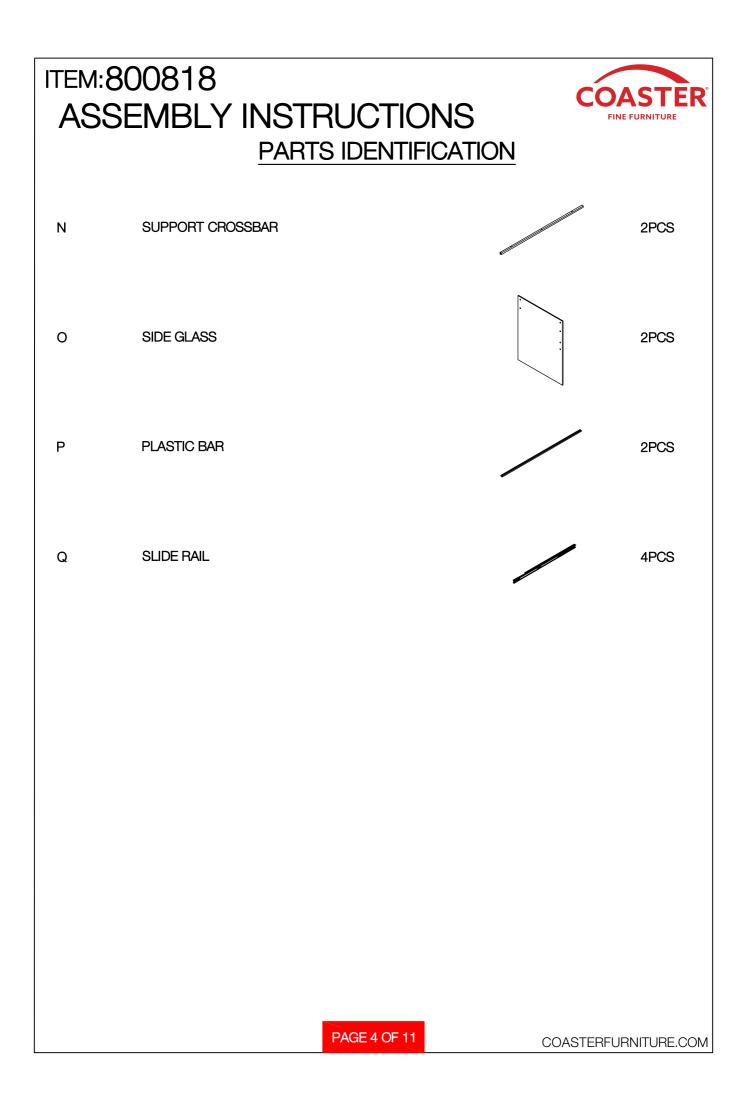

## ASSEMBLY INSTRUCTIONS COASTER FINE FURNITURE

Fine Furniture for every stage of life

REVISION 0 : 09/22/2017 REVISION 1 : 10/01/2019 REVISION 2 : 07/05/2022

PAGE 1 OF 11

COASTERFURNITURE.COM

| ITEM:800818<br>ASSEMBLY INSTRUCTIONS<br>IN HARDWARE IDENTIFICATION |            |       |                                    | COASTER<br>FINE FURNITURE |       |
|--------------------------------------------------------------------|------------|-------|------------------------------------|---------------------------|-------|
| 1 CAM BOLT<br>(38mm)                                               |            | 12PCS | 12 LONG BOLT<br>(1/4" x 38mm SR)   | 0                         | 4PCS  |
| 2 LARGE CAM LOCK<br>(Ø15mm)                                        |            | 8PCS  | 13 LARGE PLASTIC WASHER<br>(Ø32mm) | O                         | 8PCS  |
| 3 SMALL CAM LOCK<br>(¢12mm)                                        | <b>(1)</b> | 4PCS  | 14SMALL PLASTIC WASHER<br>(¢15mm)  | Ø                         | 4PCS  |
| 4 LARGE WOOD DOWEL<br>(8 x 30mm)                                   |            | 14PCS | 15 WASHER<br>(ø13mm)               | 0                         | 8PCS  |
| 5 SMALL WOOD DOWEL<br>(6 x 30mm)                                   |            | 4PCS  | 16 CYLINDER NUT<br>(ø35mm)         | Ø                         | 8PCS  |
| 6 DOOR KNOB<br>(ø22 x 25mm)                                        | OD         | 2PCS  | 17 DENTAL-WROUGHT<br>(1/4" x 38mm) | COMPANY OF A COMPANY      | 4PCS  |
| 7 LONG SCREW<br>(Ø8 x 38mm)                                        | OUDUDD     | 20PCS | 18 CAP<br>18 (20 x 20mm SR)        | Ĩ                         | 4PCS  |
| 8 SHORT HANDLE SCREW<br>(Ø8 x 12mm)                                | 0          | 4PCS  | 19 NUT<br>(ø9.5 x 13mm)            | 60                        | 4PCS  |
| 9 LONG HANDLE SCREW<br>(Ø8 x 21mm)                                 |            | 2PCS  | 20 GLUE                            |                           | 1PC   |
| 10 SHORT BOLT<br>(1/4" x 21mm SR)                                  | 0          | 4PCS  | 21 ALLEN WRENCH<br>(4mm)           |                           | 1PC   |
| 11 MEDIUM BOLT<br>(1/4" x 28mm SR)                                 | 0          | 6PCS  | 22 SMALL SCREW                     | STUD                      | 12PCS |
|                                                                    |            |       | 1                                  |                           |       |
|                                                                    |            |       |                                    |                           |       |