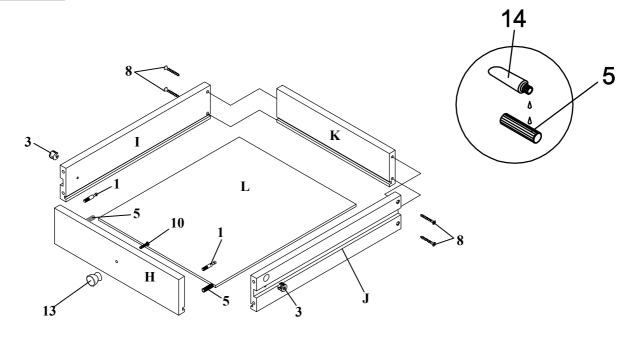

|       |                                     |      |

PAGE 4 OF 9



STEP 1

Do not tighten until each step is completed or instructed.



#### STEP 2



PAGE 5 OF 9



COASTERFURNITURE.COM

STEP 3

STEP 4



# 

PAGE 6 OF 9



STEP 5



#### STEP 6



PAGE 7 OF 9



STEP 7



#### STEP 8



PAGE 8 OF 9



Product Size: 1238 X 597 X 749 H (MM)

Product Size: 48.75" X 23.5" X 29.5"





Note: Dimension tolerance ±5%

PAGE 9 OF 9