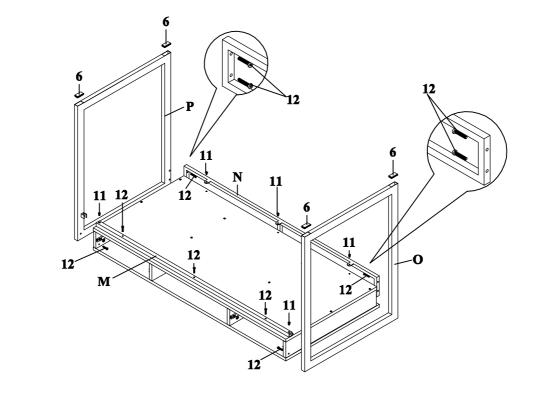

|       |                                     |      |

PAGE 4 OF 9



STEP 1

Do not tighten until each step is completed or instructed.



#### STEP 2



PAGE 5 OF 9



COASTERFURNITURE.COM

STEP 3

STEP 4



# 

PAGE 6 OF 9



STEP 5



#### STEP 6



PAGE 7 OF 9



STEP 7



#### STEP 8



PAGE 8 OF 9



Product Size: 1238 X 597 X 749 H (MM)

Product Size: 48.75" X 23.5" X 29.5"





Note: Dimension tolerance ±5%

PAGE 9 OF 9