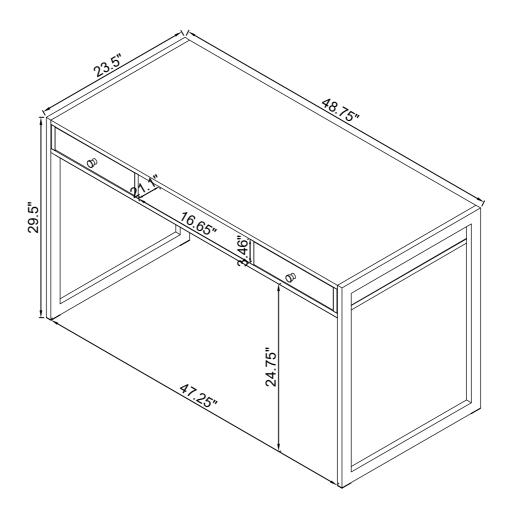

#### STEP 8

PAGE 8 OF 9

Product Size: 1238 X 597 X 749 H (MM)

Product Size: 48.75" X 23.5" X 29.5"

Note: Dimension tolerance ±5%

PAGE 9 OF 9