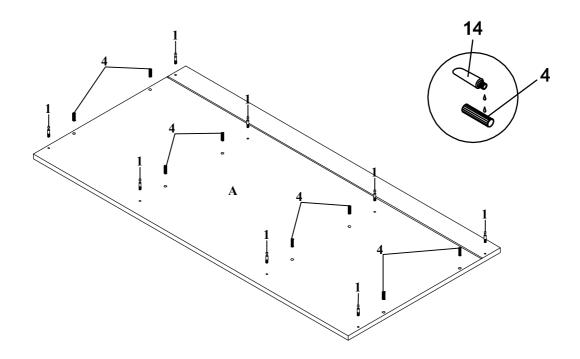

#### PARTS IDENTIFICATION

| А | TOP BOARD          |           | 1PC         |
|---|--------------------|-----------|-------------|
| В | LEFT BOARD         |           | 1PC         |
| С | RIGHT BOARD        |           | 1PC         |
| D | LEFT MIDDLE BOARD  |           | 1PC         |
| E | RIGHT MIDDLE BOARD |           | 1PC         |
| F | BACK BOARD         |           | 1PC         |
|   | PAGE 2 OF 9        | COASTEREU | RNITURE.COM |

PAGE 4 OF 9

STEP 1

Do not tighten until each step is completed or instructed.