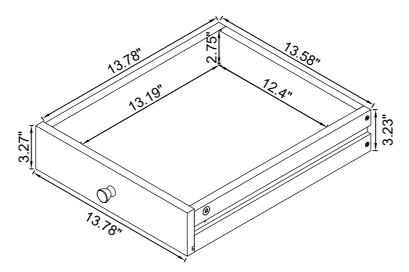

| G | BOTTOM BOARD        | 1PC  |
|---|---------------------|------|
| н | DRAWER FRONT PANEL  | 2PCS |
| I | DRAWER LEFT PANEL   | 2PCS |
| J | DRAWER RIGHT PANEL  | 2PCS |
| к | DRAWER BACK PANEL   | 2PCS |
| L | DRAWER BOTTOM PANEL | 2PCS |
| М | SUPPORT CROSSBAR    | 1PC  |
| N | SUPPORT FRAME       | 1PC  |
|   |                     |      |