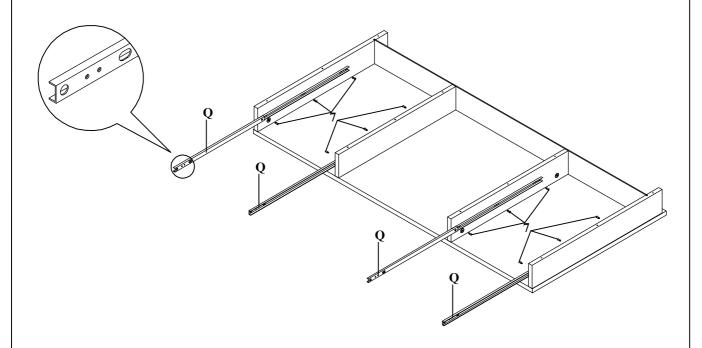

|       |                                     |      |

PAGE 4 OF 9



STEP 1

Do not tighten until each step is completed or instructed.



#### STEP 2



PAGE 5 OF 9



COASTERFURNITURE.COM

STEP 3

STEP 4



# 

PAGE 6 OF 9



STEP 5



#### STEP 6



PAGE 7 OF 9



STEP 7



#### STEP 8



PAGE 8 OF 9



Product Size: 1238 X 597 X 749 H (MM)

Product Size: 48.75" X 23.5" X 29.5"





Note: Dimension tolerance ±5%

PAGE 9 OF 9