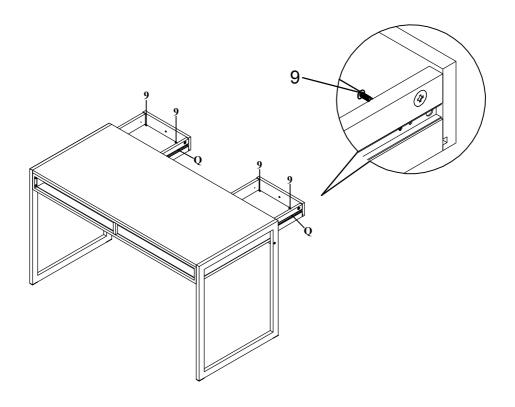

|       |                                     |      |

PAGE 4 OF 9



STEP 1

Do not tighten until each step is completed or instructed.



#### STEP 2



PAGE 5 OF 9



COASTERFURNITURE.COM

STEP 3

STEP 4



# 

PAGE 6 OF 9



STEP 5



#### STEP 6



PAGE 7 OF 9



STEP 7



#### STEP 8



PAGE 8 OF 9



Product Size: 1238 X 597 X 749 H (MM)

Product Size: 48.75" X 23.5" X 29.5"





Note: Dimension tolerance ±5%

PAGE 9 OF 9