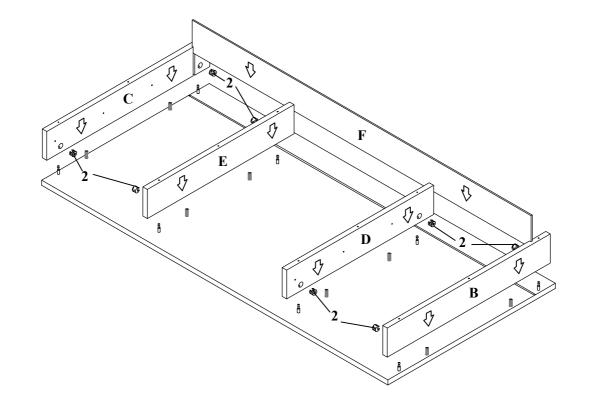

|       |                                     |      |

PAGE 4 OF 9



STEP 1

Do not tighten until each step is completed or instructed.



#### STEP 2



PAGE 5 OF 9



COASTERFURNITURE.COM

STEP 3

STEP 4



# 

PAGE 6 OF 9



STEP 5



#### STEP 6



PAGE 7 OF 9



STEP 7



#### STEP 8



PAGE 8 OF 9



Product Size: 1238 X 597 X 749 H (MM)

Product Size: 48.75" X 23.5" X 29.5"





Note: Dimension tolerance ±5%

PAGE 9 OF 9