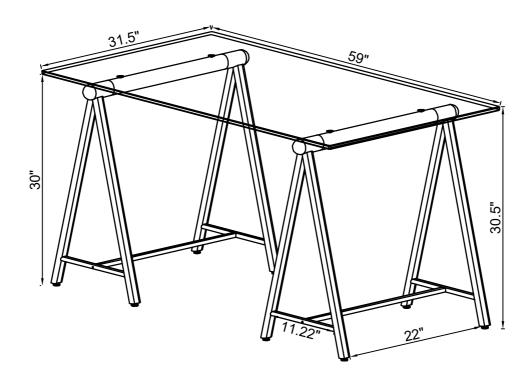

## ITEM:801504 ASSEMBLY INSTRUCTIONS

Product Size: 1500 X 800 X 776 H (MM)

Product Size : 59" X 31 $\frac{1}{2}$ " X 30 $\frac{1}{2}$ "

Note: Dimension tolerance ±5%