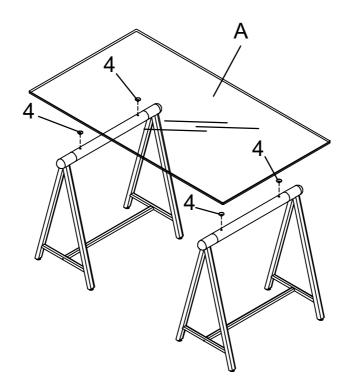

### PARTS IDENTIFICATION

| А                       | TOP GLASS                      |          |      |   |                          |          | 1PC  |
|-------------------------|--------------------------------|----------|------|---|--------------------------|----------|------|
| В                       | SIDE FRAME                     |          |      |   |                          |          | 4PCS |
| С                       | TOP CROSSBAR                   |          |      |   |                          |          | 2PCS |
| D                       | BOTTOM CROSSBAR                |          |      |   |                          |          | 2PCS |
| HARDWARE IDENTIFICATION |                                |          |      |   |                          |          |      |
| 1                       | CAP<br>(\$2")                  | <b>②</b> | 4PCS | 4 | SUCTION CUP<br>(8mm)     | 9        | 4PCS |
| 2                       | LONG BOLT<br>(1/4" x 50mm SR)  | ~        | 4PCS | 5 | LEVELER<br>(1/4" x 18mm) | <b>.</b> | 8PCS |
| 3                       | SHORT BOLT<br>(1/4' x 15mm SR) | 8        | 8PCS | 6 | ALLEN WRENCH<br>(4mm)    |          | 1PC  |

### STEP 2

COMPLETE

COASTERFURNITURE.COM