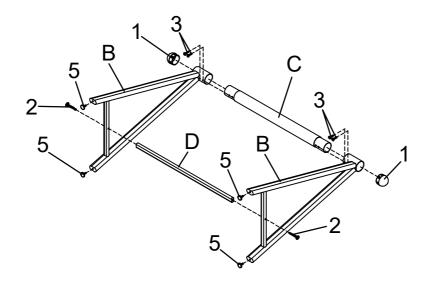

### PARTS IDENTIFICATION

| А                       | TOP GLASS                      |          |      |   |                          |          | 1PC  |
|-------------------------|--------------------------------|----------|------|---|--------------------------|----------|------|
| В                       | SIDE FRAME                     |          |      |   |                          |          | 4PCS |
| С                       | TOP CROSSBAR                   |          |      |   |                          |          | 2PCS |
| D                       | BOTTOM CROSSBAR                |          |      |   |                          |          | 2PCS |
| HARDWARE IDENTIFICATION |                                |          |      |   |                          |          |      |
| 1                       | CAP<br>(\$2")                  | <b>②</b> | 4PCS | 4 | SUCTION CUP<br>(8mm)     | 9        | 4PCS |
| 2                       | LONG BOLT<br>(1/4" x 50mm SR)  | ~        | 4PCS | 5 | LEVELER<br>(1/4" x 18mm) | <b>.</b> | 8PCS |
| 3                       | SHORT BOLT<br>(1/4' x 15mm SR) | 8        | 8PCS | 6 | ALLEN WRENCH<br>(4mm)    |          | 1PC  |

## ITEM:801504 ASSEMBLY INSTRUCTIONS

STEP 1

Do not tighten until each step is completed or instructed.