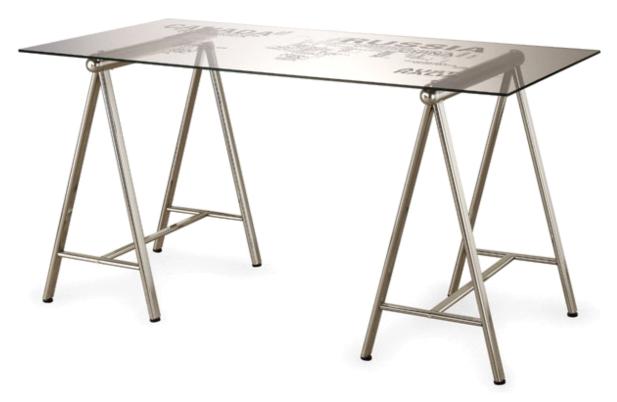

## ITEM:801504 ASSEMBLY INSTRUCTIONS

Product Size: 1500 X 800 X 776 H (MM)

Product Size : 59" X 31 $\frac{1}{2}$ " X 30 $\frac{1}{2}$ "

Note: Dimension tolerance ±5%