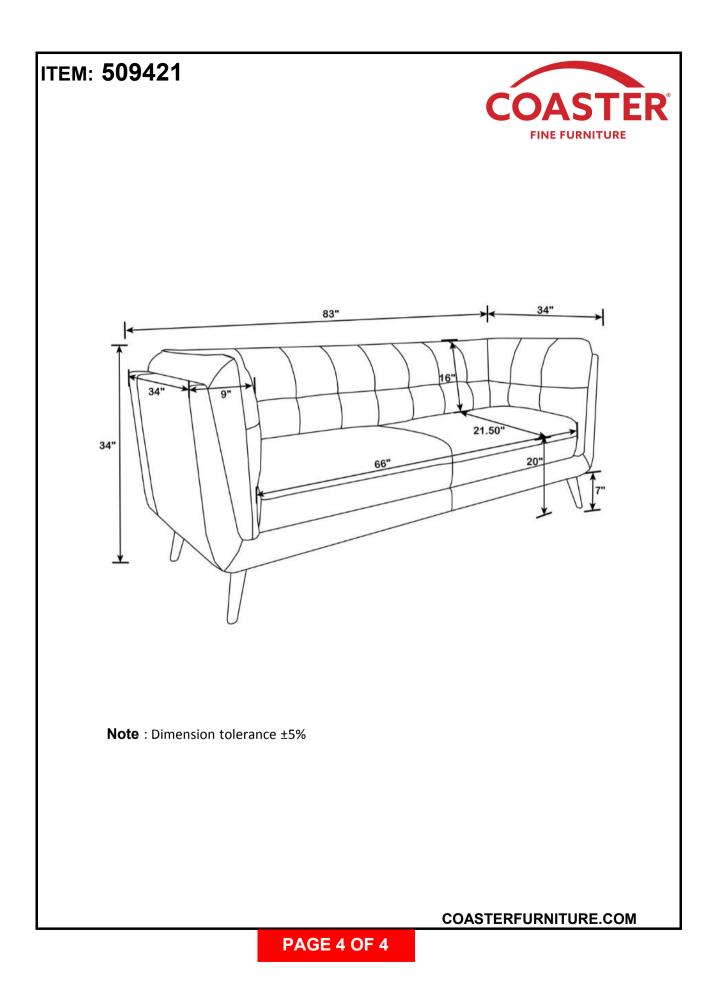

## ASSEMBLY INSTRUCTIONS COASTER FINE FURNITURE



Fine Furniture for every stage of life



REVISION 0: 03/30/2022 REVISION 1: 07/19/2022

COASTERFURNITURE.COM

PAGE 1 OF 4

## ITEM: 509421 ASSEMBLY INSTRUCTIONS

## ASSEMBLY TIPS:

- 1. Remove hardware from box and sort by size.
- 2. Please check to see that all hardware and parts are present prior to start of assembly.
- 3. Please follow attached instructions in the same sequence as numbered to assure fast & easy assembly.



## WARNING!

- 1. Don't attempt to repair or modify parts that are broken or defective. Please contact the store immediately.
- 2. This product is for home use only and not intended for commercial establishments.



ALLEN WRENCH

φ4MM

(3)

**1PCS** 

FR