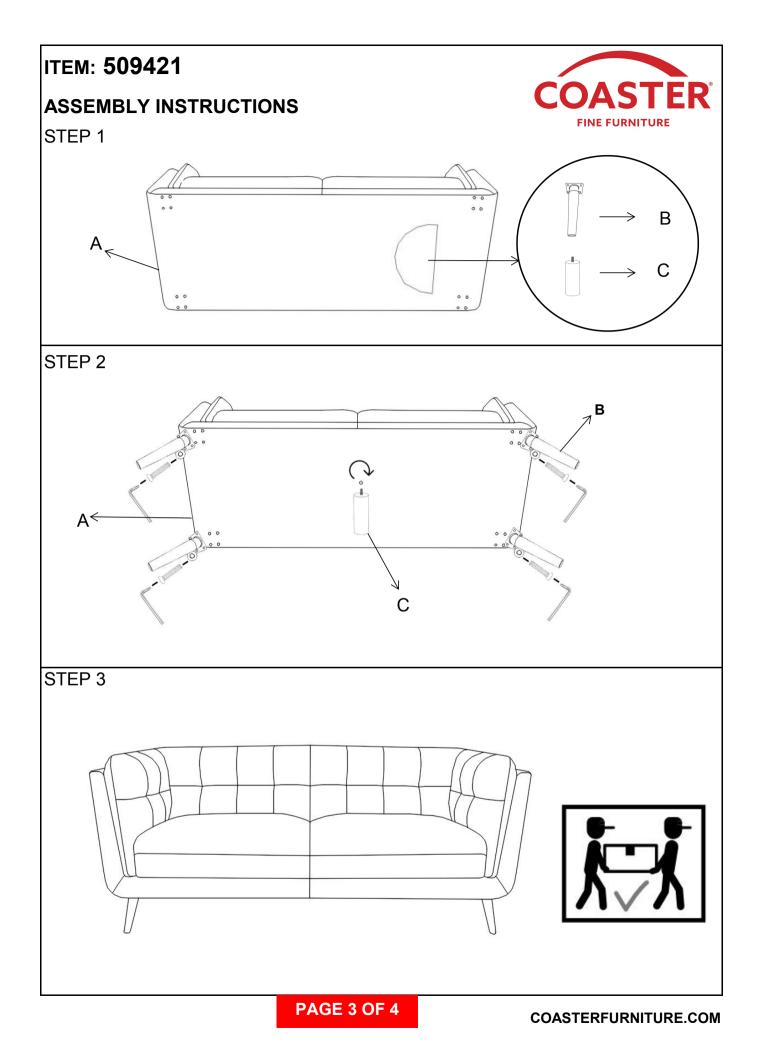

## ASSEMBLY INSTRUCTIONS COASTER FINE FURNITURE



Fine Furniture for every stage of life



REVISION 0: 03/30/2022 REVISION 1: 07/19/2022

COASTERFURNITURE.COM

PAGE 1 OF 4

## ITEM: 509421 ASSEMBLY INSTRUCTIONS

## ASSEMBLY TIPS:

- 1. Remove hardware from box and sort by size.
- 2. Please check to see that all hardware and parts are present prior to start of assembly.
- 3. Please follow attached instructions in the same sequence as numbered to assure fast & easy assembly.



## WARNING!

- 1. Don't attempt to repair or modify parts that are broken or defective. Please contact the store immediately.
- 2. This product is for home use only and not intended for commercial establishments.



ALLEN WRENCH

φ4MM

(3)

**1PCS** 

FR