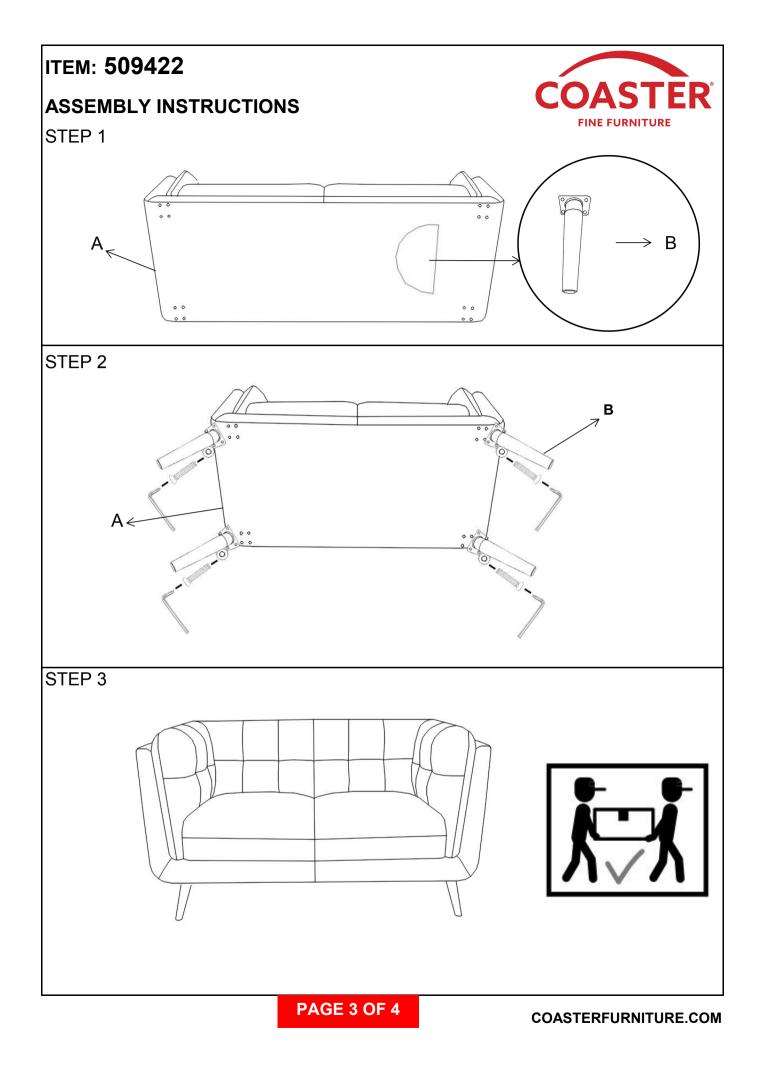

## ITEM: 509422 ASSEMBLY INSTRUCTIONS

## ASSEMBLY TIPS:

- 1. Remove hardware from box and sort by size.
- 2. Please check to see that all hardware and parts are present prior to start of assembly.
- 3. Please follow attached instructions in the same sequence as numbered to assure fast & easy assembly.