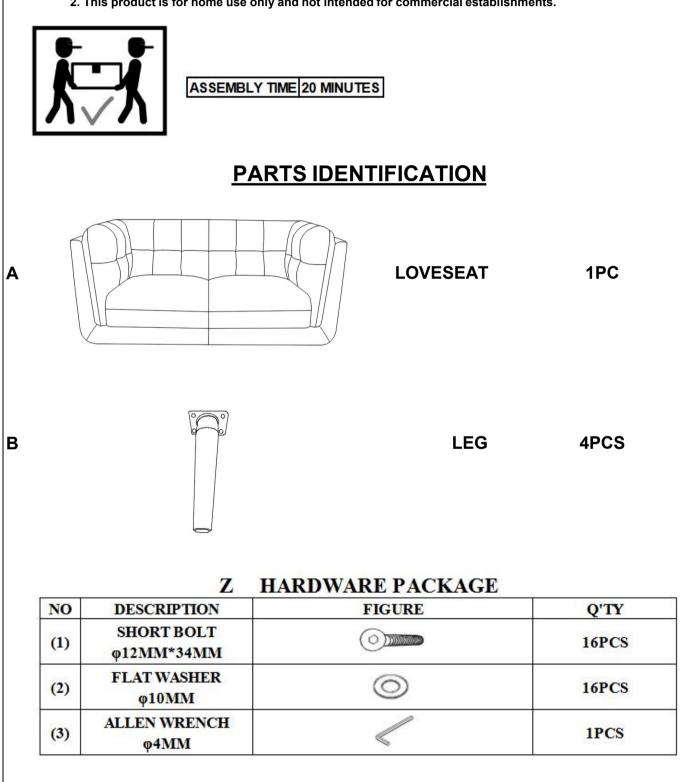

## ASSEMBLY TIPS:

- 1. Remove hardware from box and sort by size.
- 2. Please check to see that all hardware and parts are present prior to start of assembly.
- 3. Please follow attached instructions in the same sequence as numbered to assure fast & easy assembly.