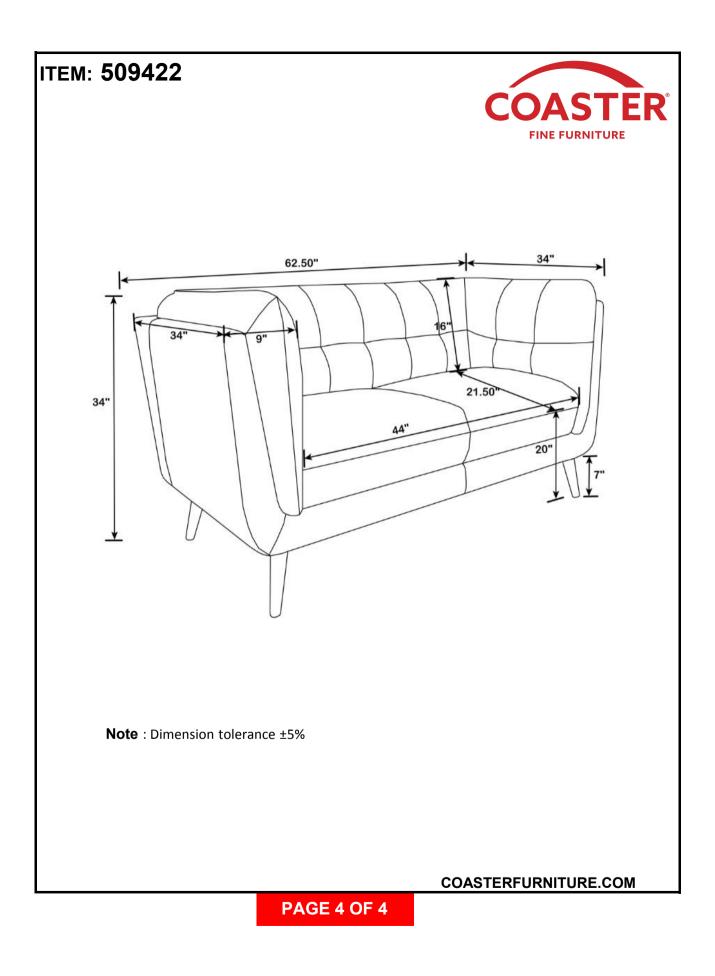

## ASSEMBLY INSTRUCTIONS COASTER FINE FURNITURE



Fine Furniture for every stage of life



REVISION 0: 12/10/2021 REVISION 1: 07/19/2022

COASTERFURNITURE.COM

PAGE 1 OF 4

## ITEM: 509422 ASSEMBLY INSTRUCTIONS

## ASSEMBLY TIPS:

- 1. Remove hardware from box and sort by size.
- 2. Please check to see that all hardware and parts are present prior to start of assembly.
- 3. Please follow attached instructions in the same sequence as numbered to assure fast & easy assembly.



## WARNING!

- 1. Don't attempt to repair or modify parts that are broken or defective. Please contact the store immediately.
- 2. This product is for home use only and not intended for commercial establishments.



FR