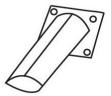

## ASSEMBLY INSTRUCTIONS COASTER FINE FURNITURE



Fine Furniture for every stage of life

509921 SOFA

REVISION 0: 14/07/2022

**COASTERFURNITURE.COM** 

PAGE 1 OF 4

### ITEM: 509921

#### **ASSEMBLY INSTRUCTIONS**

# COASTER\*

#### **ASSEMBLY TIPS:**

- 1. Remove hardware from box and sort by size.
- 2. Please check to see that all hardware and parts are present prior to start of assembly.
- 3. Please follow attached instructions in the same sequence as numbered to assure fast & easy assembly.



#### **WARNING!**

- 1. Don't attempt to repair or modify parts that are broken or defective. Please contact the store immediately.
- 2. This product is for home use only and not intended for commercial establishments.



ASSEMBLY TIME 15 MINUTES

## **PARTS IDENTIFICATION**



В



LEG

4PCS

С



MIDDLE LEG

1PCS

#### **Z HARDWARE PACKAGE**

| NO  | DESCRIPTION | FIGURE | Q'TY  |
|-----|-------------|--------|-------|
| (1) | SHORT BOLT  | 9mmm   | 16PCS |
|     | ⊄8MM*35MM   |        |       |
| (2) | ALLEN       |        | 1PCS  |
|     | WRENCH ⊄    |        |       |
|     | 6MM         |        |       |











Note: Dimension tolerance ±5%

**COASTERFURNITURE.COM**