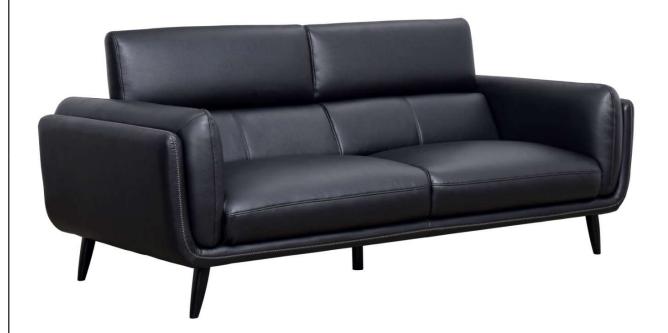

## ASSEMBLY INSTRUCTIONS COASTER FINE FURNITURE



Fine Furniture for every stage of life

509921 SOFA

REVISION 0: 14/07/2022

**COASTERFURNITURE.COM** 

PAGE 1 OF 4

### ITEM: 509921

#### **ASSEMBLY INSTRUCTIONS**

# COASTER\*

#### **ASSEMBLY TIPS:**

- 1. Remove hardware from box and sort by size.
- 2. Please check to see that all hardware and parts are present prior to start of assembly.
- 3. Please follow attached instructions in the same sequence as numbered to assure fast & easy assembly.



#### **WARNING!**

- 1. Don't attempt to repair or modify parts that are broken or defective. Please contact the store immediately.
- 2. This product is for home use only and not intended for commercial establishments.



ASSEMBLY TIME 15 MINUTES

## **PARTS IDENTIFICATION**



В



LEG

4PCS

С



MIDDLE LEG

1PCS

#### **Z HARDWARE PACKAGE