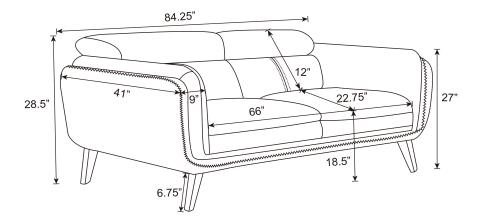

all hardware and parts are present prior to start of assembly.
- 3. Please follow attached instructions in the same sequence as numbered to assure fast & easy assembly.



#### **WARNING!**

- 1. Don't attempt to repair or modify parts that are broken or defective. Please contact the store immediately.
- 2. This product is for home use only and not intended for commercial establishments.



ASSEMBLY TIME 15 MINUTES

## **PARTS IDENTIFICATION**



В



LEG

4PCS

С



MIDDLE LEG

1PCS

#### **Z HARDWARE PACKAGE**

| NO  | DESCRIPTION | FIGURE | Q'TY  |
|-----|-------------|--------|-------|
| (1) | SHORT BOLT  | 9mmm   | 16PCS |
|     | ⊄8MM*35MM   |        |       |
| (2) | ALLEN       |        | 1PCS  |
|     | WRENCH ⊄    |        |       |
|     | 6MM         |        |       |











Note: Dimension tolerance ±5%

**COASTERFURNITURE.COM**