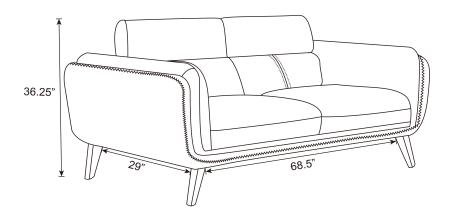

ll hardware and parts are present prior to start of assembly.
- 3. Please follow attached instructions in the same sequence as numbered to assure fast & easy assembly.



#### **WARNING!**

- 1. Don't attempt to repair or modify parts that are broken or defective. Please contact the store immediately.
- 2. This product is for home use only and not intended for commercial establishments.



ASSEMBLY TIME 15 MINUTES

## **PARTS IDENTIFICATION**



В



LEG

4PCS

С



MIDDLE LEG

1PCS

#### **Z HARDWARE PACKAGE**

| NO  | DESCRIPTION | FIGURE | Q'TY  |
|-----|-------------|--------|-------|
| (1) | SHORT BOLT  | 9mmm   | 16PCS |
|     | ⊄8MM*35MM   |        |       |
| (2) | ALLEN       |        | 1PCS  |
|     | WRENCH ⊄    |        |       |
|     | 6MM         |        |       |











Note: Dimension tolerance ±5%

**COASTERFURNITURE.COM**