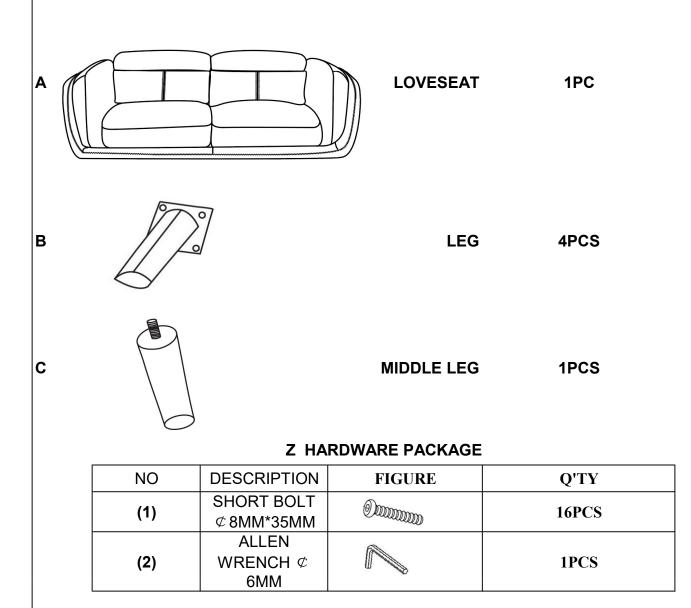

## ASSEMBLY INSTRUCTIONS COASTER FINE FURNITURE





COASTERFURNITURE.COM

REVISION 0: 14/07/2022

PAGE 1 OF 4

## ITEM: 509922 ASSEMBLY INSTRUCTIONS ASSEMBLY TIPS:



AGGEMBET TH'G.

1. Remove hardware from box and sort by size.

2. Please check to see that all hardware and parts are present prior to start of assembly.

3. Please follow attached instructions in the same sequence as numbered to assure fast & easy assembly.

## 

- 1. Don't attempt to repair or modify parts that are broken or defective. Please contact the store immediately.
- 2. This product is for home use only and not intended for commercial establishments.



ASSEMBLY TIME 15 MINUTES

## PARTS IDENTIFICATION