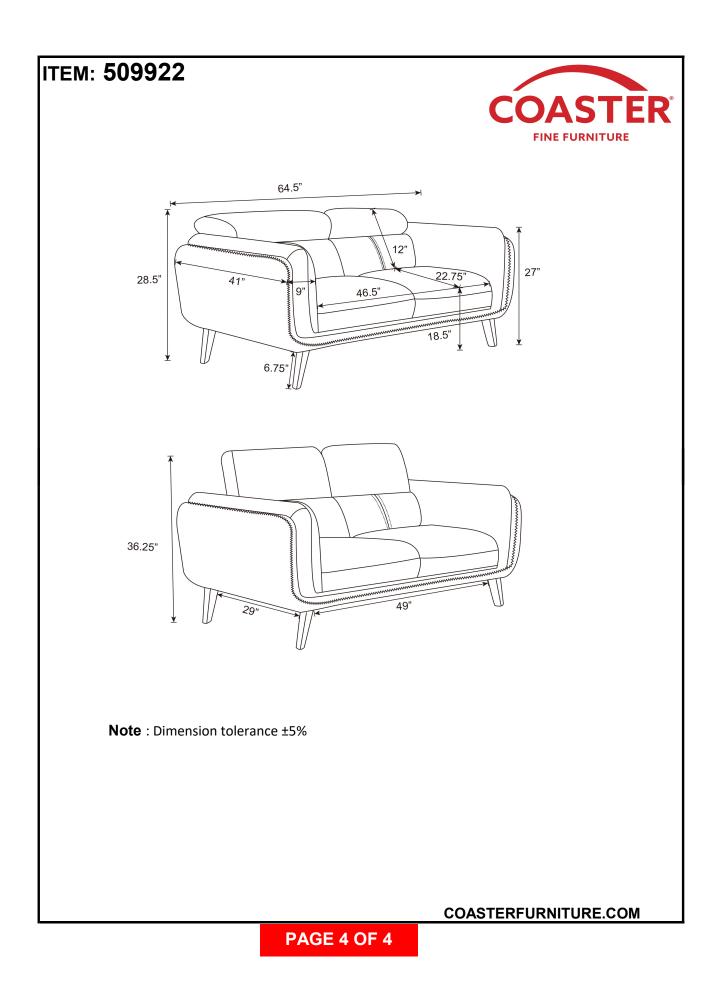

## ASSEMBLY INSTRUCTIONS COASTER FINE FURNITURE





COASTERFURNITURE.COM

REVISION 0: 14/07/2022

PAGE 1 OF 4

## ITEM: 509922 ASSEMBLY INSTRUCTIONS ASSEMBLY TIPS:



AGGEMBET TH'G.

1. Remove hardware from box and sort by size.

2. Please check to see that all hardware and parts are present prior to start of assembly.

3. Please follow attached instructions in the same sequence as numbered to assure fast & easy assembly.

## 

- 1. Don't attempt to repair or modify parts that are broken or defective. Please contact the store immediately.
- 2. This product is for home use only and not intended for commercial establishments.



ASSEMBLY TIME 15 MINUTES

## PARTS IDENTIFICATION