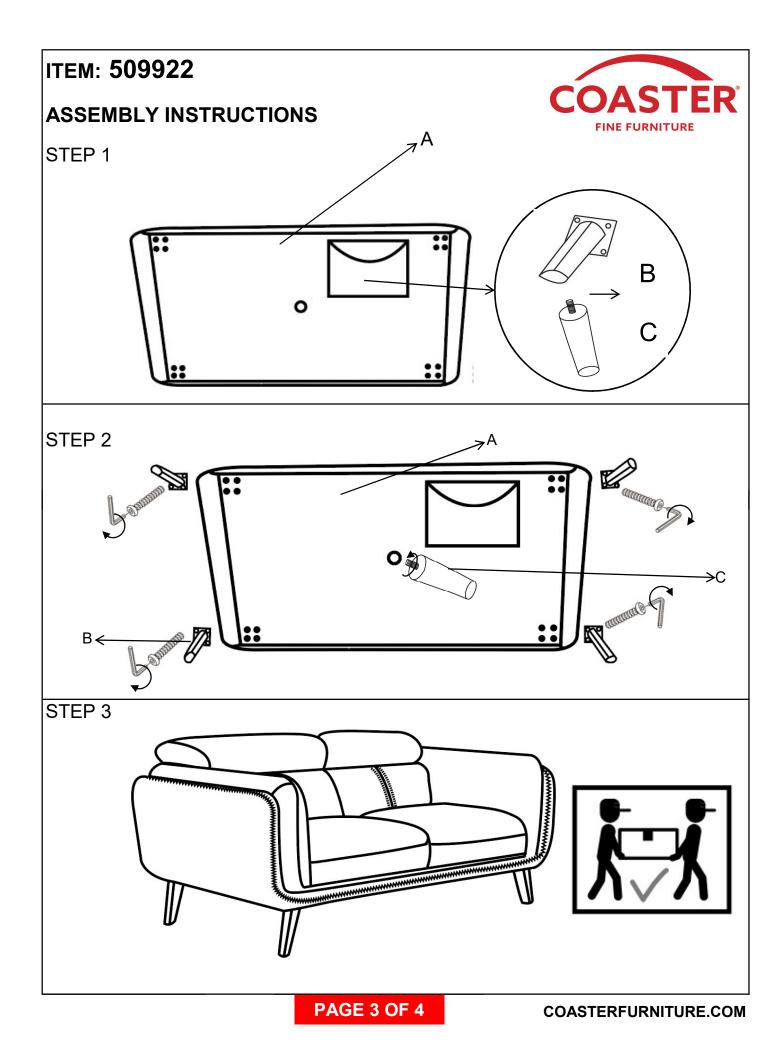

## ITEM: 509922 ASSEMBLY INSTRUCTIONS ASSEMBLY TIPS:

AGGEMBET TH'G.

1. Remove hardware from box and sort by size.

2. Please check to see that all hardware and parts are present prior to start of assembly.

3. Please follow attached instructions in the same sequence as numbered to assure fast & easy assembly.