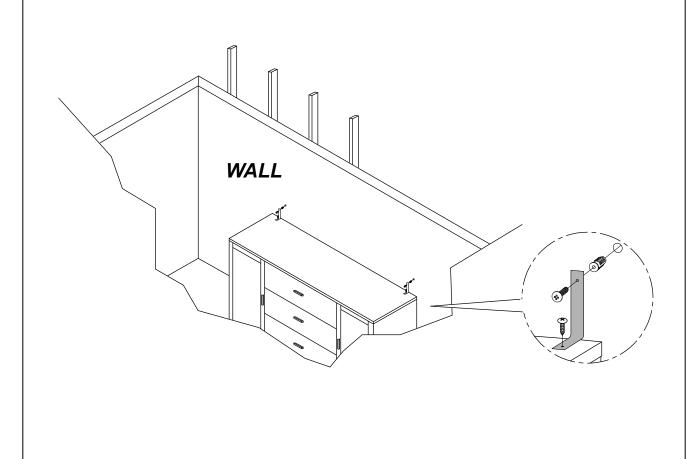

## **ANTI-TIPPING INSTALLMENT INSTRUCTIONS**

#### **FURNITURE TIPPING RESTRAINT**

#### **WARNING**

Injury may result from tipping furniture.

This restraint may protect against tipping furniture.

Do not allow children to climb on furniture.

This restraint is not a substitute for proper adult supervision.

Failure to detach this restraint before moving the furniture may result in injury and damage.

- 1. To attach the anti-tip strap, securely mount one end to the top of the case piece with the 5/8" screw.
- 2. Position the case piece against the wall in the desired location.
- 3. Pull the anti-tip strap taut and mark the position of where you will secure the other end on the wall.
- 4. Drill a 1-1/4" hole in the spot you marked.
- 5. Tap in plastic wall plug.
- 6. Fasten anti-tip strap with wall screw provided.

(Please install the anti-tiping kit in the middle of the case piece if only have one set of anti-tipping kit.)