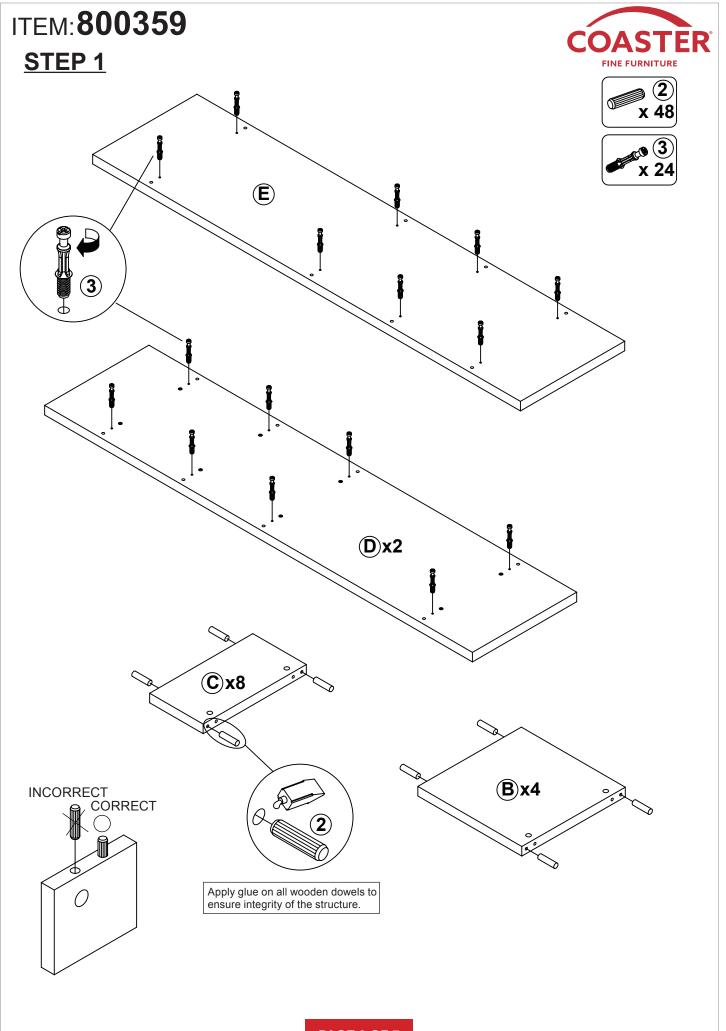

| 4PCS  |  |

#### Z6 not included in blister packaging.

#### NOTE:

Phillips head screw driver is required in the assembly process; however, manufacturer does not provide this item.



# 

Apply glue on all wooden dowels to ensure integrity of the structure.





# ITEM:800359





Note: Dimension tolerance ±5%

## **ANTI-TIPPING INSTALLMENT INSTRUCTIONS**

#### **FURNITURE TIPPING RESTRAINT**

#### **WARNING**

Injury may result from tipping furniture.

This restraint may protect against tipping furniture.

Do not allow children to climb on furniture.

This restraint is not a substitute for proper adult supervision.

Failure to detach this restraint before moving the furniture may result in injury and damage.

- 1. To attach the anti-tip strap, securely mount one end to the top of the case piece with the 5/8" screw.
- 2. Position the case piece against the wall in the desired location.
- 3. Pull the anti-tip strap taut and mark the position of where you will secure th