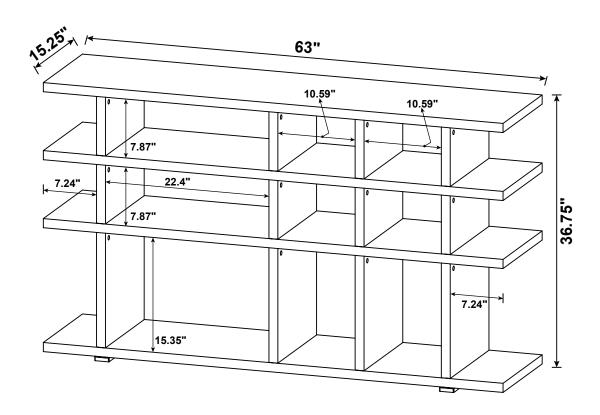

| 4PCS  |  |

#### Z6 not included in blister packaging.

#### NOTE:

Phillips head screw driver is required in the assembly process; however, manufacturer does not provide this item.



# 

Apply glue on all wooden dowels to ensure integrity of the structure.





# ITEM:800359





Note: Dimension tolerance ±5%

## **ANTI-TIPPING INSTALLMENT INSTRUCTIONS**

#### **FURNITURE TIPPING RESTRAINT**

#### **WARNING**

Injury may result from tipping furniture.

This restraint may protect against tipping furniture.

Do not allow children to climb on furniture.

This restraint is not a substitute for proper adult supervision.

Failure to detach this restraint before moving the furniture may result in injury and damage.

- 1. To attach the anti-tip strap, securely mount one end to the top of the case piece with the 5/8" screw.
- 2. Position the case piece against the wall in the desired location.
- 3. Pull the anti-tip strap taut and mark the position of where you will secure the other end on the wall.
- 4. Drill a 1-1/4" hole in the spot you marked.
- 5. Tap in plastic wall