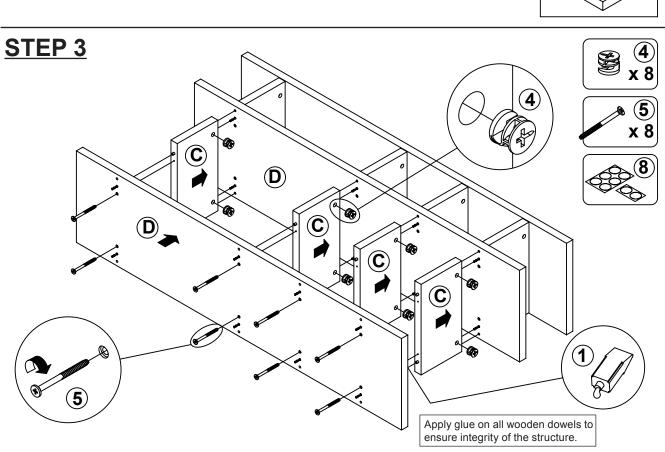

| 4PCS  |  |

#### Z6 not included in blister packaging.

#### NOTE:

Phillips head screw driver is required in the assembly process; however, manufacturer does not provide this item.



# 

Apply glue on all wooden dowels to ensure integrity of the structure.





# ITEM:800359





Note: Dimension tolerance ±5%

## **ANTI-TIPPING INSTALLMENT INSTRUCTIONS**

#### **FURNITURE TIPPING RESTRAINT**

#### **WARNING**

Injury may result from tipping furniture.

This restraint may protect against tipping furniture.

Do not allow children to climb on furniture.

This restraint is not a substitute for proper adult supervision.

Failure to detach this restraint before moving the furniture may result in injury and damage.

- 1. To attach the anti-tip strap, securely mount one end to the top of the case piece with the 5/8" screw.
- 2. Position the case piece against the wall in the desired location.
- 3. Pull the anti-tip strap taut and mark the position of where you will secure the other end on the wall.
- 4. Drill a 1-1/4" hole in the spot you marked.
- 5