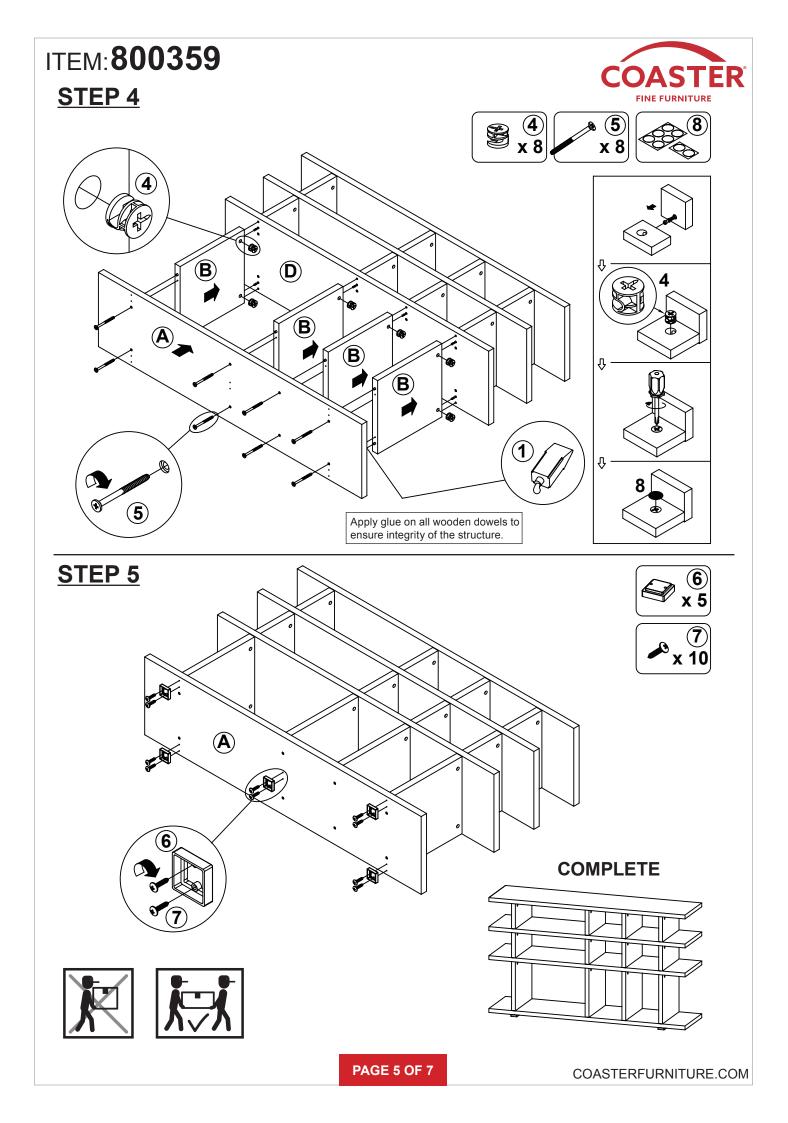

| 4PCS  |  |

#### Z6 not included in blister packaging.

#### NOTE:

Phillips head screw driver is required in the assembly process; however, manufacturer does not provide this item.



# 

Apply glue on all wooden dowels to ensure integrity of the structure.





# ITEM:800359





Note: Dimension tolerance ±5%

## **ANTI-TIPPING INSTALLMENT INSTRUCTIONS**

#### **FURNITURE TIPPING RESTRAINT**

#### **WARNING**

Injury may result from tipping furniture.

This restraint may protect against tipping furniture.

Do not allow children to climb on furniture.

This restraint is not a substitute for proper adult supervision.

Failure to detach this restraint before moving the furniture may result in injury and damage.

- 1. To attach the anti-tip strap, securely mount one end to the top of the case piece with the 5/8" screw.
- 2. Position the case piece against the wall in the desired location.
- 3. Pull the anti-tip strap taut and mark the position of where you will secure the other end on the wall.
- 4. Drill a 1-1/4" hole in the spot you marked.
- 5.