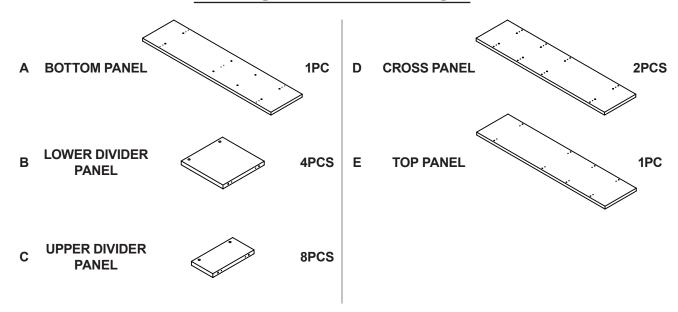

### PARTS IDENTIFICATION

| Z  | z <u>HARDWARE IDENTIFICATION</u> |        |       |    |                                  |                                                                                                                                                                                                                                                                                                                                                                                                                                                                                                                                                                                                                                                                                                                                                                                                                                                                                                                                                                                                                                                                                                                                                                                                                                                                                                                                                                                                                                                                                                                                                                                                                                                                                                                                                                                                                                                                                                                                                                                                                                                                                                                                |       |  |
|----|----------------------------------|--------|-------|----|----------------------------------|--------------------------------------------------------------------------------------------------------------------------------------------------------------------------------------------------------------------------------------------------------------------------------------------------------------------------------------------------------------------------------------------------------------------------------------------------------------------------------------------------------------------------------------------------------------------------------------------------------------------------------------------------------------------------------------------------------------------------------------------------------------------------------------------------------------------------------------------------------------------------------------------------------------------------------------------------------------------------------------------------------------------------------------------------------------------------------------------------------------------------------------------------------------------------------------------------------------------------------------------------------------------------------------------------------------------------------------------------------------------------------------------------------------------------------------------------------------------------------------------------------------------------------------------------------------------------------------------------------------------------------------------------------------------------------------------------------------------------------------------------------------------------------------------------------------------------------------------------------------------------------------------------------------------------------------------------------------------------------------------------------------------------------------------------------------------------------------------------------------------------------|-------|--|
| NO | DESCRIPTION                      | FIGURE | Q'TY  | NO | DESCRIPTION                      | FIGURE                                                                                                                                                                                                                                                                                                                                                                                                                                                                                                                                                                                                                                                                                                                                                                                                                                                                                                                                                                                                                                                                                                                                                                                                                                                                                                                                                                                                                                                                                                                                                                                                                                                                                                                                                                                                                                                                                                                                                                                                                                                                                                                         | Q'TY  |  |
| 1  | GLUE 40g                         |        | 1PC   | 5  | BOLT<br>Ø 9.5x55mm SR            | The state of the s | 24PCS |  |
| 2  | WOODEN DOWEL<br>Ø 8x30mm         |        | 48PCS | 6  | FOOT<br>50x50x18mm               |                                                                                                                                                                                                                                                                                                                                                                                                                                                                                                                                                                                                                                                                                                                                                                                                                                                                                                                                                                                                                                                                                                                                                                                                                                                                                                                                                                                                                                                                                                                                                                                                                                                                                                                                                                                                                                                                                                                                                                                                                                                                                                                                | 5PCS  |  |
| 3  | CAM BOLT<br>Ø 7x35.5mm SR        |        | 24PCS | 7  | SCREW FOR FOOT<br>Ø 5x22.5mm BLK |                                                                                                                                                                                                                                                                                                                                                                                                                                                                                                                                                                                                                                                                                                                                                                                                                                                                                                                                                                                                                                                                                                                                                                                                                                                                                                                                                                                                                                                                                                                                                                                                                                                                                                                                                                                                                                                                                                                                                                                                                                                                                                                                | 10PCS |  |
| 4  | CAM LOCK<br>Ø 15x12mm SR         |        | 24PCS | 8  | STICKER<br>Ø 20mm                |                                                                                                                                                                                                                                                                                                                                                                                                                                                                                                                                                                                                                                                                                                                                                                                                                                                                                                                                                                                                                                                                                                                                                                                                                                                                                                                                                                                                                                                                                                                                                                                                                                                                                                                                                                                                                                                                                                                                                                                                                                                                                                                                | 4PCS  |  |