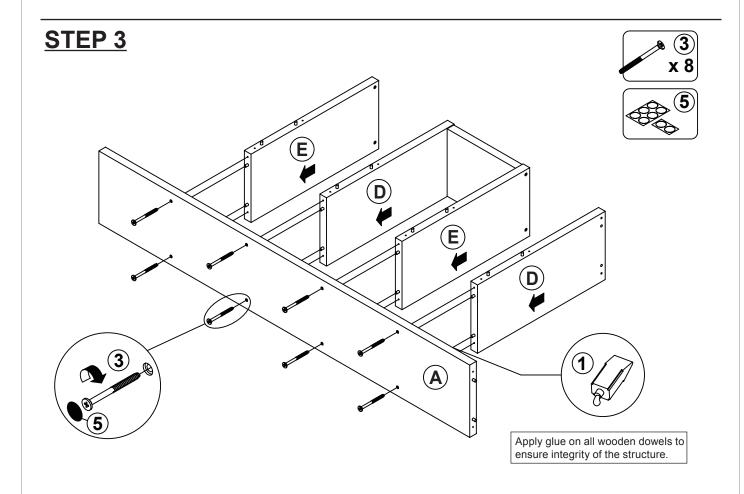

| 36 PCS | 5  | STICKER<br>Ø 20mm   |            | 6 PCS |
| 3  | BOLT<br>Ø 9.5x55mm       | A STATE OF THE STA | 28 PCS |    |                     |            |       |

### NOTE:

Phillips head screw driver is required in the assembly process; however, manufacturer does not provide this item.

# ITEM:**800552 STEP 1**











# STEP 4 COASTE FINE FURNITURE 3 x 4 5 5

Apply glue on all wooden dowels to ensure integrity of the structure.

COASTERFURNITURE.COM



PAGE 5 OF 8



# STEP 7 COMPLETE









# ITEM:800552





Note: Dimension tolerance ±5%

# **ANTI-TIPPING INSTALLMENT INSTRUCTIONS**

# **FURNITURE TIPPING RESTRAINT**

# **WARNING**

Injury may result from tipping furniture.

This restraint may protect against tipping furniture.

Do not allow children to climb on furniture.

This restraint is not a substitute for proper adult supervision.

Failure to detach this restraint before moving the furniture may result in injury and damage.

- 1. To attach the anti-tip strap, securely mount one end to the top of the case piece with the 5/8" screw.
- 2. Position the case piece against the wall in the desired