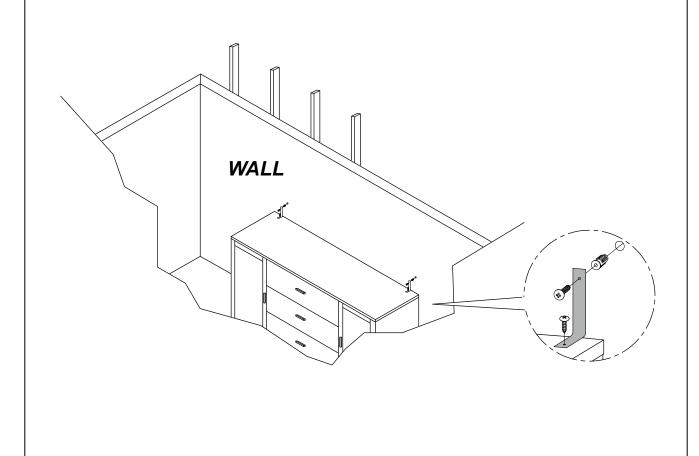

# **ANTI-TIPPING INSTALLMENT INSTRUCTIONS**

# **FURNITURE TIPPING RESTRAINT**

# **WARNING**

Injury may result from tipping furniture.

This restraint may protect against tipping furniture.

Do not allow children to climb on furniture.

This restraint is not a substitute for proper adult supervision.

Failure to detach this restraint before moving the furniture may result in injury and damage.

- 1. To attach the anti-tip strap, securely mount one end to the top of the case piece with the 5/8" screw.
- 2. Position the case piece against the wall in the desired location.
- 3. Pull the anti-tip strap taut and mark the position of where you will secure the other end on the wall.
- 4. Drill a 1-1/4" hole in the spot you marked.
- 5. Tap in plastic wall plug.
- 6. Fasten anti-tip strap with wall screw provided.

(Please install the anti-tiping kit in the middle of the case piece if only have one set of anti-tipping kit.)