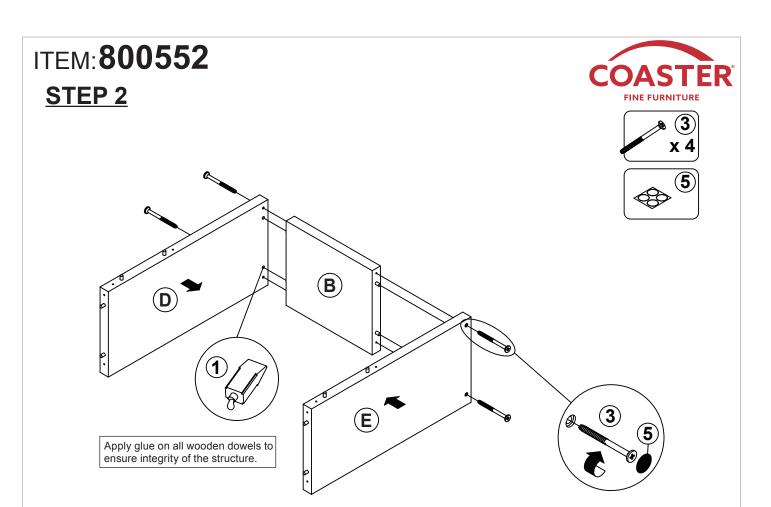

| 36 PCS | 5  | STICKER<br>Ø 20mm   |            | 6 PCS |
| 3  | BOLT<br>Ø 9.5x55mm       | A STATE OF THE STA | 28 PCS |    |                     |            |       |

### NOTE:

Phillips head screw driver is required in the assembly process; however, manufacturer does not provide this item.

# ITEM:**800552 STEP 1**











# STEP 4 COASTE FINE FURNITURE 3 x 4 5 5

Apply glue on all wooden dowels to ensure integrity of the structure.

COASTERFURNITURE.COM



PAGE 5 OF 8



# STEP 7 COMPLETE









# ITEM:800552





Note: Dimension tolerance ±5%

# **ANTI-TIPPING INSTALLMENT INSTRUCTIONS**

# **FURNITURE TIPPING RESTRAINT**

# **WARNING**

Injury may result from tipping furniture.

This restraint may protect against tipping furniture.

Do not allow children to climb on furniture.

This restraint is not a substitute for proper adult supervision.

Failure to detach this restraint before moving the furniture may result in injury and damage.

- 1. To attach the anti-tip strap, securely mount one end to the top of the case piece with the 5/8" screw.
- 2. Position the case piece against the wall in the desire