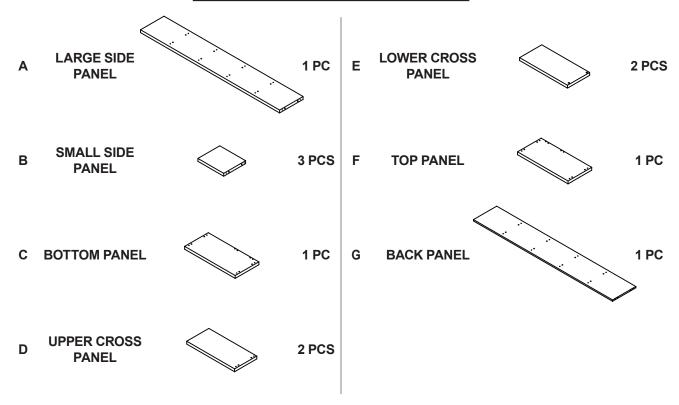

# PARTS IDENTIFICATION

| Z  | HARDWARE IDENTIFICATION  |                                                                                                                                                                                                                                                                                                                                                                                                                                                                                                                                                                                                                                                                                                                                                                                                                                                                                                                                                                                                                                                                                                                                                                                                                                                                                                                                                                                                                                                                                                                                                                                                                                                                                                                                                                                                                                                                                                                                                                                                                                                                                                                                |        |    |                     |            |       |
|----|--------------------------|--------------------------------------------------------------------------------------------------------------------------------------------------------------------------------------------------------------------------------------------------------------------------------------------------------------------------------------------------------------------------------------------------------------------------------------------------------------------------------------------------------------------------------------------------------------------------------------------------------------------------------------------------------------------------------------------------------------------------------------------------------------------------------------------------------------------------------------------------------------------------------------------------------------------------------------------------------------------------------------------------------------------------------------------------------------------------------------------------------------------------------------------------------------------------------------------------------------------------------------------------------------------------------------------------------------------------------------------------------------------------------------------------------------------------------------------------------------------------------------------------------------------------------------------------------------------------------------------------------------------------------------------------------------------------------------------------------------------------------------------------------------------------------------------------------------------------------------------------------------------------------------------------------------------------------------------------------------------------------------------------------------------------------------------------------------------------------------------------------------------------------|--------|----|---------------------|------------|-------|
| NO | DESCRIPTION              | FIGURE                                                                                                                                                                                                                                                                                                                                                                                                                                                                                                                                                                                                                                                                                                                                                                                                                                                                                                                                                                                                                                                                                                                                                                                                                                                                                                                                                                                                                                                                                                                                                                                                                                                                                                                                                                                                                                                                                                                                                                                                                                                                                                                         | Q'TY   | NO | DESCRIPTION         | FIGURE     | Q'TY  |
| 1  | GLUE 40g                 |                                                                                                                                                                                                                                                                                                                                                                                                                                                                                                                                                                                                                                                                                                                                                                                                                                                                                                                                                                                                                                                                                                                                                                                                                                                                                                                                                                                                                                                                                                                                                                                                                                                                                                                                                                                                                                                                                                                                                                                                                                                                                                                                | 1 PC   | 4  | SCREW<br>Ø 4.5x42mm | ATTUTUE OF | 8 PCS |
| 2  | WOODEN DOWEL<br>Ø 8x30mm |                                                                                                                                                                                                                                                                                                                                                                                                                                                                                                                                                                                                                                                                                                                                                                                                                                                                                                                                                                                                                                                                                                                                                                                                                                                                                                                                                                                                                                                                                                                                                                                                                                                                                                                                                                                                                                                                                                                                                                                                                                                                                                                                | 36 PCS | 5  | STICKER<br>Ø 20mm   |            | 6 PCS |
| 3  | BOLT<br>Ø 9.5x55mm       | A STATE OF THE STA | 28 PCS |    |                     |            |       |