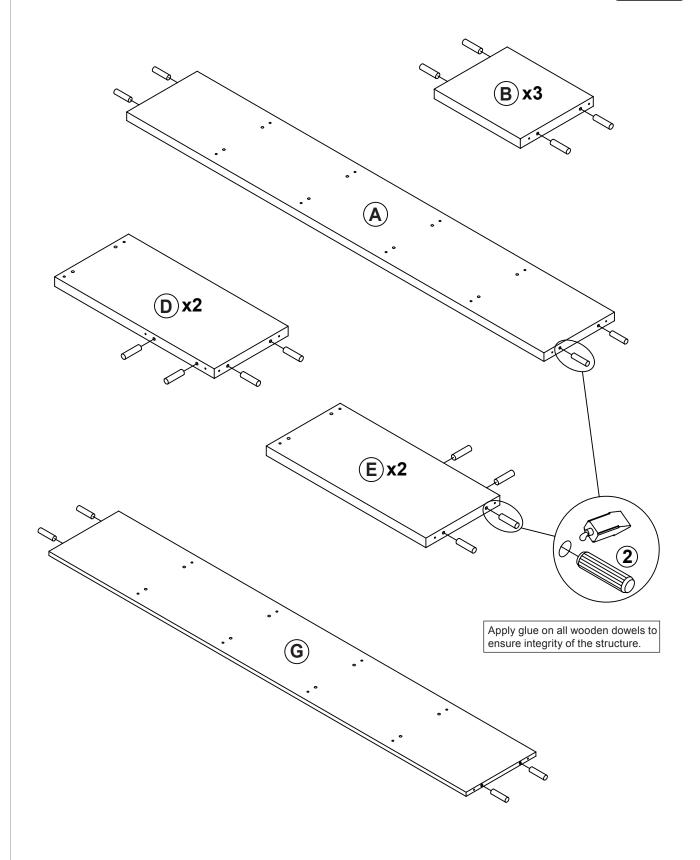

# ITEM:**800552 STEP 1**

# STEP 4 COASTE FINE FURNITURE 3 x 4 5 5

Apply glue on all wooden dowels to ensure integrity of the structure.

COASTERFURNITURE.COM

PAGE 5 OF 8