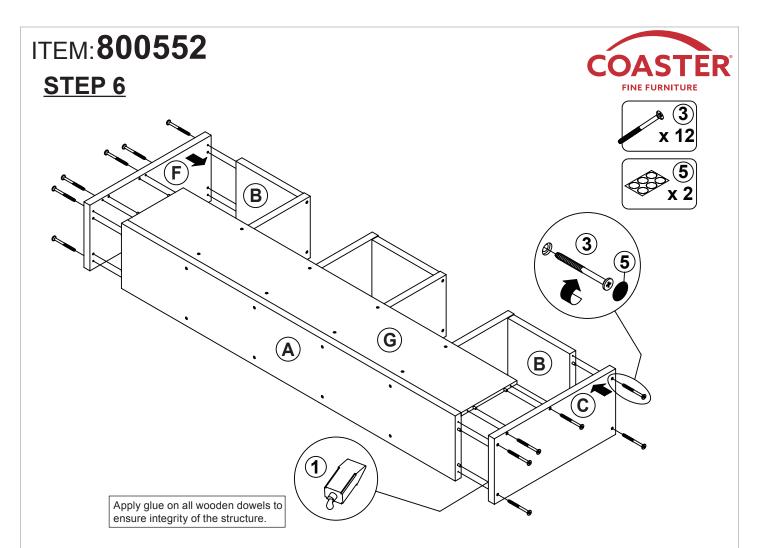

| 36 PCS | 5  | STICKER<br>Ø 20mm   |            | 6 PCS |
| 3  | BOLT<br>Ø 9.5x55mm       | A STATE OF THE STA | 28 PCS |    |                     |            |       |

### NOTE:

Phillips head screw driver is required in the assembly process; however, manufacturer does not provide this item.

# ITEM:**800552 STEP 1**











# STEP 4 COASTE FINE FURNITURE 3 x 4 5 5

Apply glue on all wooden dowels to ensure integrity of the structure.

COASTERFURNITURE.COM



PAGE 5 OF 8



# STEP 7 COMPLETE









# ITEM:800552





Note: Dimension tolerance ±5%

# **ANTI-TIPPING INSTALLMENT INSTRUCTIONS**

# **FURNITURE TIPPING RESTRAINT**

# **WARNING**

Injury may result from tipping furniture.

This restraint may protect against tipping furniture.

Do not allow children to climb on furniture.

This restraint is not a substitute for proper adult supervision.

Failure to detach this restraint before moving the furniture may result in injury and damage.

- 1. To attach the anti-tip strap, securely mount one end to the top of the case piece with the 5/8" screw.
- 2. Position the case piece against the wall in the desired location.
- 3. Pull the anti-tip strap taut and mark the position of where you will secure the other end on the wall.
- 4. Drill a 1-1/4" hole in the sp