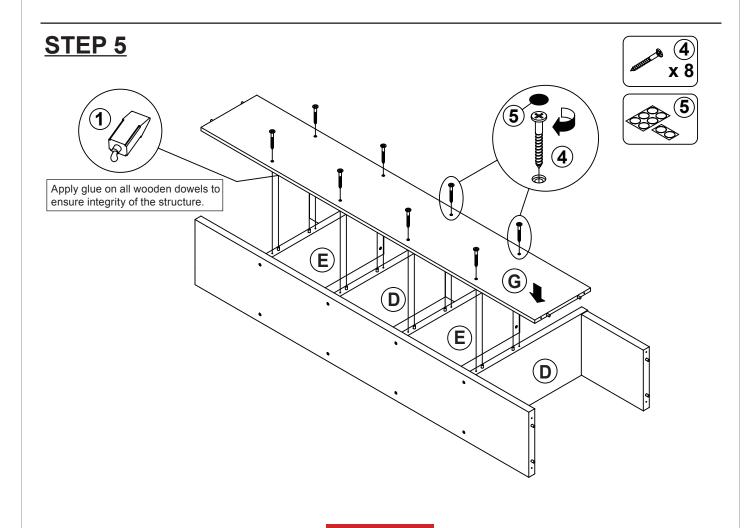

# STEP 4 COASTE FINE FURNITURE 3 x 4 5 5

Apply glue on all wooden dowels to ensure integrity of the structure.

COASTERFURNITURE.COM

PAGE 5 OF 8