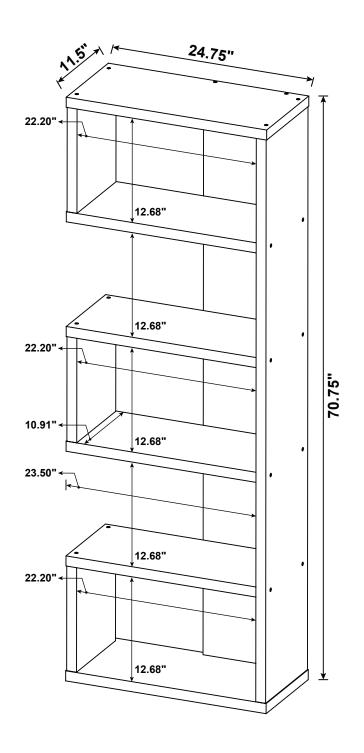

| 36 PCS | 5  | STICKER<br>Ø 20mm   |            | 6 PCS |
| 3  | BOLT<br>Ø 9.5x55mm       | A STATE OF THE STA | 28 PCS |    |                     |            |       |

### NOTE:

Phillips head screw driver is required in the assembly process; however, manufacturer does not provide this item.

# ITEM:**800552 STEP 1**











# STEP 4 COASTE FINE FURNITURE 3 x 4 5 5

Apply glue on all wooden dowels to ensure integrity of the structure.

COASTERFURNITURE.COM



PAGE 5 OF 8



# STEP 7 COMPLETE









# ITEM:800552





Note: Dimension tolerance ±5%

# **ANTI-TIPPING INSTALLMENT INSTRUCTIONS**

# **FURNITURE TIPPING RESTRAINT**

# **WARNING**

Injury may result from tipping furniture.

This restraint may protect against tipping furniture.

Do not allow children to climb on furniture.

This restraint is not a substitute for proper adult supervision.

Failure to detach this restraint before moving the furniture may result in injury and damage.

- 1. To attach the anti-tip strap, securely mount one end to the top of the case piece with the 5/8" screw.
- 2. Position the case piece against the wall in the desired location.
- 3. Pull the anti-tip strap taut and mark the position of where you will secure the other end on the wall.
- 4. Drill a 1-1/4" hole in the spot you marked.
- 5. Tap in plastic wall plug.