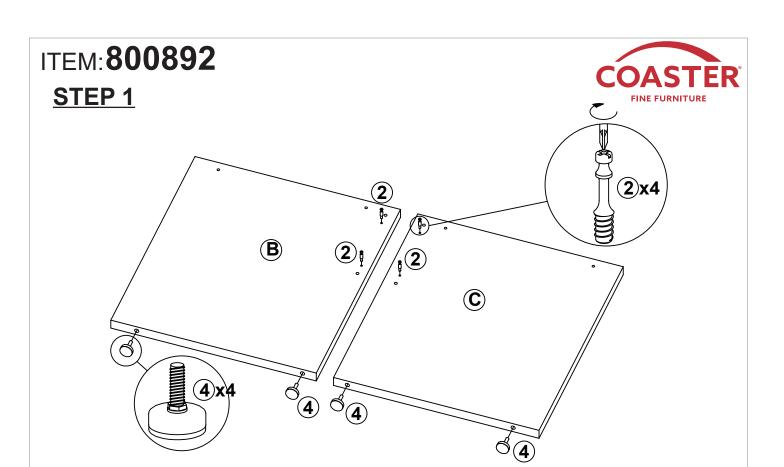

## ITEM: 800892

## PARTS IDENTIFICATION

| A | TOP PANEL          | 1 PC | С | RIGHT SIDE<br>PANEL | 1 PC |
|---|--------------------|------|---|---------------------|------|
| В | LEFT SIDE<br>PANEL | 1 PC | D | BACK PANEL          | 1 PC |

| Z  | HARDWARE IDENTIFICATION        |        |       |    |                           |           |        |  |  |  |  |  |
|----|--------------------------------|--------|-------|----|---------------------------|-----------|--------|--|--|--|--|--|
| NO | DESCRIPTION                    | FIGURE | Q'TY  | NO | DESCRIPTION               | FIGURE    | Q'TY   |  |  |  |  |  |
| 1  | GLUE 15g                       |        | 1 PC  | 7  | BOLT<br>Ø 6.2x45mm SR     |           | 4 PCS  |  |  |  |  |  |
| 2  | CAM BOLT<br>Ø 7x35.5mm SR      |        | 4 PCS | 8  | BOLT<br>Ø 6.2x18mm SR     |           | 1 PC   |  |  |  |  |  |
| 3  | CAM LOCK<br>Ø 15x12mm SR       |        | 4 PCS | 9  | SCREW<br>Ø 4.2x25.4mm RBW | Communica | 10 PCS |  |  |  |  |  |
| 4  | ADJUSTMENT FEET<br>Ø 35x17.2mm |        | 4 PCS | 10 | WOODEN DOWEL<br>Ø 8x30mm  |           | 4 PCS  |  |  |  |  |  |
| 5  | COUPLER                        |        | 5 PCS | 11 | STICKER<br>Ø 20mm         |           | 1 PC   |  |  |  |  |  |
| 6  | BOLT<br>Ø 4.5x12mm SR          |        | 5 PCS |    |                           |           |        |  |  |  |  |  |