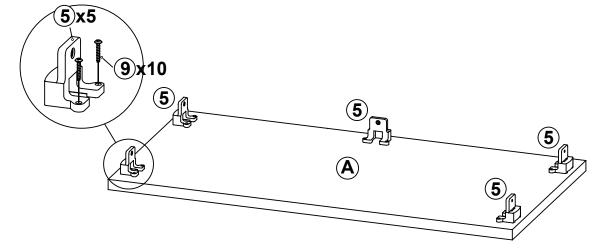

## ITEM: 800892

## PARTS IDENTIFICATION

| A | TOP PANEL          | 1 PC | С | RIGHT SIDE<br>PANEL | 1 PC |
|---|--------------------|------|---|---------------------|------|
| В | LEFT SIDE<br>PANEL | 1 PC | D | BACK PANEL          | 1 PC |

| Z  | HARDWARE IDENTIFICATION        |        |       |    |                           |           |        |  |  |  |  |  |
|----|--------------------------------|--------|-------|----|---------------------------|-----------|--------|--|--|--|--|--|
| NO | DESCRIPTION                    | FIGURE | Q'TY  | NO | DESCRIPTION               | FIGURE    | Q'TY   |  |  |  |  |  |
| 1  | GLUE 15g                       |        | 1 PC  | 7  | BOLT<br>Ø 6.2x45mm SR     |           | 4 PCS  |  |  |  |  |  |
| 2  | CAM BOLT<br>Ø 7x35.5mm SR      |        | 4 PCS | 8  | BOLT<br>Ø 6.2x18mm SR     |           | 1 PC   |  |  |  |  |  |
| 3  | CAM LOCK<br>Ø 15x12mm SR       |        | 4 PCS | 9  | SCREW<br>Ø 4.2x25.4mm RBW | Communica | 10 PCS |  |  |  |  |  |
| 4  | ADJUSTMENT FEET<br>Ø 35x17.2mm |        | 4 PCS | 10 | WOODEN DOWEL<br>Ø 8x30mm  |           | 4 PCS  |  |  |  |  |  |
| 5  | COUPLER                        |        | 5 PCS | 11 | STICKER<br>Ø 20mm         |           | 1 PC   |  |  |  |  |  |
| 6  | BOLT<br>Ø 4.5x12mm SR          |        | 5 PCS |    |                           |           |        |  |  |  |  |  |