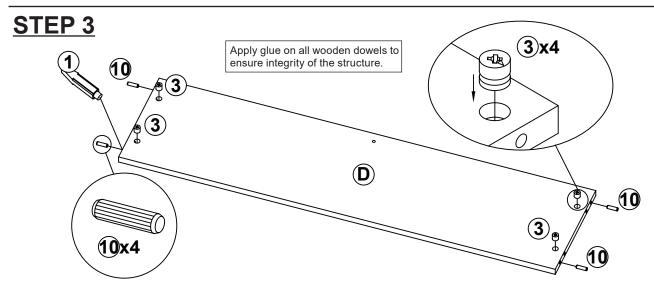

## ITEM: 800892

## PARTS IDENTIFICATION

| A | TOP PANEL          | 1 PC | С | RIGHT SIDE<br>PANEL | 1 PC |
|---|--------------------|------|---|---------------------|------|
| В | LEFT SIDE<br>PANEL | 1 PC | D | BACK PANEL          | 1 PC |

| Z  | HARDWARE IDENTIFICATION        |        |       |    |                           |           |        |  |  |  |  |  |
|----|--------------------------------|--------|-------|----|---------------------------|-----------|--------|--|--|--|--|--|
| NO | DESCRIPTION                    | FIGURE | Q'TY  | NO | DESCRIPTION               | FIGURE    | Q'TY   |  |  |  |  |  |
| 1  | GLUE 15g                       |        | 1 PC  | 7  | BOLT<br>Ø 6.2x45mm SR     |           | 4 PCS  |  |  |  |  |  |
| 2  | CAM BOLT<br>Ø 7x35.5mm SR      |        | 4 PCS | 8  | BOLT<br>Ø 6.2x18mm SR     |           | 1 PC   |  |  |  |  |  |
| 3  | CAM LOCK<br>Ø 15x12mm SR       |        | 4 PCS | 9  | SCREW<br>Ø 4.2x25.4mm RBW | Communica | 10 PCS |  |  |  |  |  |
| 4  | ADJUSTMENT FEET<br>Ø 35x17.2mm |        | 4 PCS | 10 | WOODEN DOWEL<br>Ø 8x30mm  |           | 4 PCS  |  |  |  |  |  |
| 5  | COUPLER                        |        | 5 PCS | 11 | STICKER<br>Ø 20mm         |           | 1 PC   |  |  |  |  |  |
| 6  | BOLT<br>Ø 4.5x12mm SR          |        | 5 PCS |    |                           |           |        |  |  |  |  |  |

### Z4,Z5 not included in blister packaging.