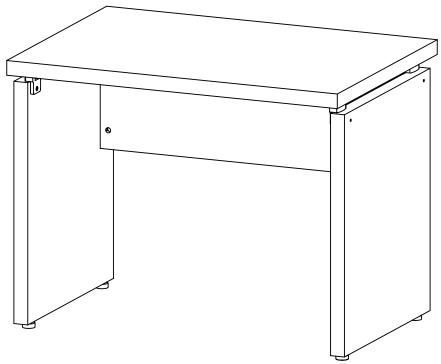

## ITEM: 800892

## PARTS IDENTIFICATION

| A | TOP PANEL          | 1 PC | С | RIGHT SIDE<br>PANEL | 1 PC |
|---|--------------------|------|---|---------------------|------|
| В | LEFT SIDE<br>PANEL | 1 PC | D | BACK PANEL          | 1 PC |