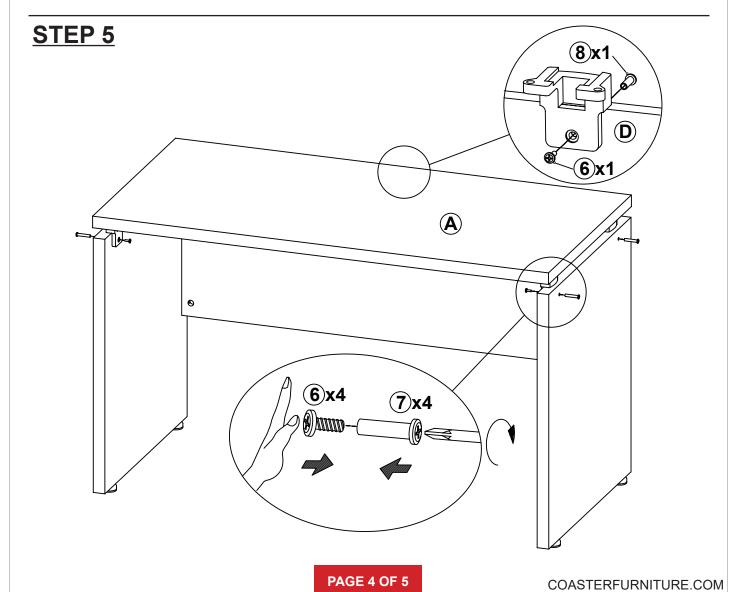

| Z  | HARDWARE IDENTIFICATION        |        |       |    |                           |           |        |  |  |  |  |  |
|----|--------------------------------|--------|-------|----|---------------------------|-----------|--------|--|--|--|--|--|
| NO | DESCRIPTION                    | FIGURE | Q'TY  | NO | DESCRIPTION               | FIGURE    | Q'TY   |  |  |  |  |  |
| 1  | GLUE 15g                       |        | 1 PC  | 7  | BOLT<br>Ø 6.2x45mm SR     |           | 4 PCS  |  |  |  |  |  |
| 2  | CAM BOLT<br>Ø 7x35.5mm SR      |        | 4 PCS | 8  | BOLT<br>Ø 6.2x18mm SR     |           | 1 PC   |  |  |  |  |  |
| 3  | CAM LOCK<br>Ø 15x12mm SR       |        | 4 PCS | 9  | SCREW<br>Ø 4.2x25.4mm RBW | Communica | 10 PCS |  |  |  |  |  |
| 4  | ADJUSTMENT FEET<br>Ø 35x17.2mm |        | 4 PCS | 10 | WOODEN DOWEL<br>Ø 8x30mm  |           | 4 PCS  |  |  |  |  |  |
| 5  | COUPLER                        |        | 5 PCS | 11 | STICKER<br>Ø 20mm         |           | 1 PC   |  |  |  |  |  |
| 6  | BOLT<br>Ø 4.5x12mm SR          |        | 5 PCS |    |                           |           |        |  |  |  |  |  |