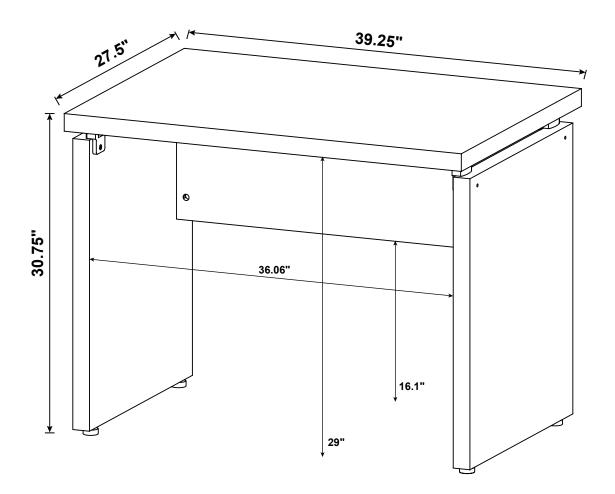

## PARTS IDENTIFICATION

| A | TOP PANEL          | 1 PC | С | RIGHT SIDE<br>PANEL | 1 PC |
|---|--------------------|------|---|---------------------|------|
| В | LEFT SIDE<br>PANEL | 1 PC | D | BACK PANEL          | 1 PC |