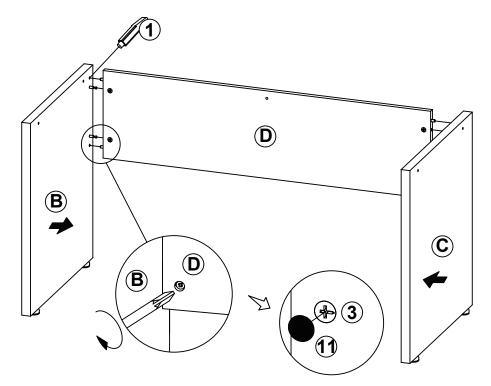

|        | 4 PCS | 8  | BOLT<br>Ø 6.2x18mm SR     |           | 1 PC   |  |  |  |  |  |
| 3  | CAM LOCK<br>Ø 15x12mm SR       |        | 4 PCS | 9  | SCREW<br>Ø 4.2x25.4mm RBW | Communica | 10 PCS |  |  |  |  |  |
| 4  | ADJUSTMENT FEET<br>Ø 35x17.2mm |        | 4 PCS | 10 | WOODEN DOWEL<br>Ø 8x30mm  |           | 4 PCS  |  |  |  |  |  |
| 5  | COUPLER                        |        | 5 PCS | 11 | STICKER<br>Ø 20mm         |           | 1 PC   |  |  |  |  |  |
| 6  | BOLT<br>Ø 4.5x12mm SR          |        | 5 PCS |    |                           |           |        |  |  |  |  |  |

### Z4,Z5 not included in blister packaging.

#### NOTE:

Phillips head screw driver is required in the assembly process; however, manufacturer does not provide this item.









## ITEM:800892

STEP 4











Note: Dimension tolerance ±5%