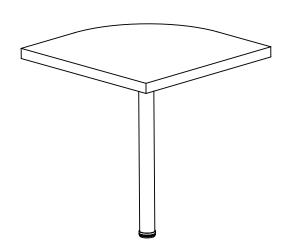

## PARTS IDENTIFICATION

Α **TOP PANEL** 

1 PC

| Z  | TARDWARE IDENTIFICATION    |        |        |
|----|----------------------------|--------|--------|
| NO | DESCRIPTION                | FIGURE | Q'TY   |
| 1  | LEG PLATE<br>BLK           |        | 1 PC   |
| 2  | METAL PLATE<br>BLK         |        | 4 PCS  |
| 3  | IRON PIPE<br>Ø 60x734mm SR |        | 1 PC   |
| 4  | BOLT<br>M 8x39mm BLK       |        | 1 PC   |
| 5  | SCREW<br>Ø 4x16mm RBW      |        | 20 PCS |