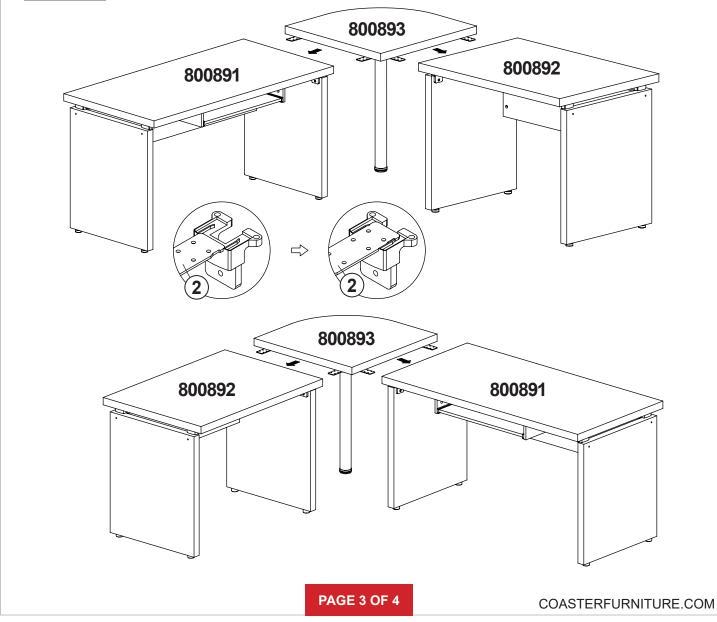

product is for home use only and not intended for commercial establishments.



ASSEMBLY TIME

15 MINUTES

## PARTS IDENTIFICATION

Α **TOP PANEL** 



1 PC

| Z  | TARDWARE IDENTIFICATION    |        |        |
|----|----------------------------|--------|--------|
| NO | DESCRIPTION                | FIGURE | Q'TY   |
| 1  | LEG PLATE<br>BLK           |        | 1 PC   |
| 2  | METAL PLATE<br>BLK         |        | 4 PCS  |
| 3  | IRON PIPE<br>Ø 60x734mm SR |        | 1 PC   |
| 4  | BOLT<br>M 8x39mm BLK       |        | 1 PC   |
| 5  | SCREW<br>Ø 4x16mm RBW      |        | 20 PCS |

HARDWARE IDENTIFICATION

Z1,Z2,Z3 not included in blister packaging.

## NOTE:

Phillips head screw driver is required in the assembly process; however, manufacturer does not provide this item.



## STEP 3







Note: Dimension tolerance ±5%