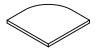

## PARTS IDENTIFICATION

Α **TOP PANEL** 

1 PC

| Z  | TARDWARE IDENTIFICATION    |        |        |
|----|----------------------------|--------|--------|
| NO | DESCRIPTION                | FIGURE | Q'TY   |
| 1  | LEG PLATE<br>BLK           |        | 1 PC   |
| 2  | METAL PLATE<br>BLK         |        | 4 PCS  |
| 3  | IRON PIPE<br>Ø 60x734mm SR |        | 1 PC   |
| 4  | BOLT<br>M 8x39mm BLK       |        | 1 PC   |
| 5  | SCREW<br>Ø 4x16mm RBW      |        | 20 PCS |