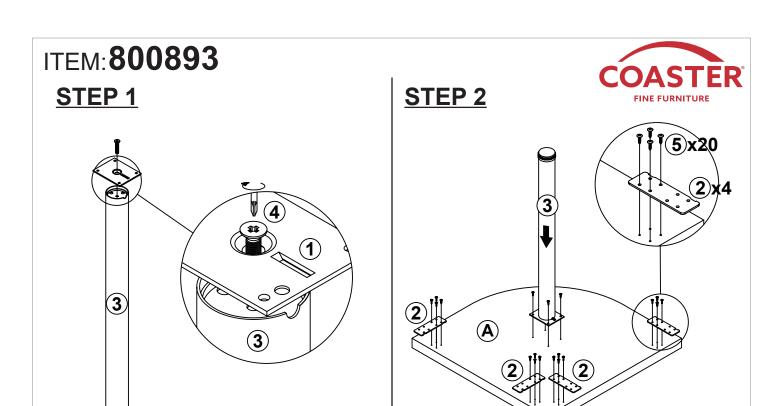

## ITEM:800893

## PARTS IDENTIFICATION

Α **TOP PANEL** 

1 PC

| Z  | TARDWARE IDENTIFICATION    |        |        |
|----|----------------------------|--------|--------|
| NO | DESCRIPTION                | FIGURE | Q'TY   |
| 1  | LEG PLATE<br>BLK           |        | 1 PC   |
| 2  | METAL PLATE<br>BLK         |        | 4 PCS  |
| 3  | IRON PIPE<br>Ø 60x734mm SR |        | 1 PC   |
| 4  | BOLT<br>M 8x39mm BLK       |        | 1 PC   |
| 5  | SCREW<br>Ø 4x16mm RBW      |        | 20 PCS |