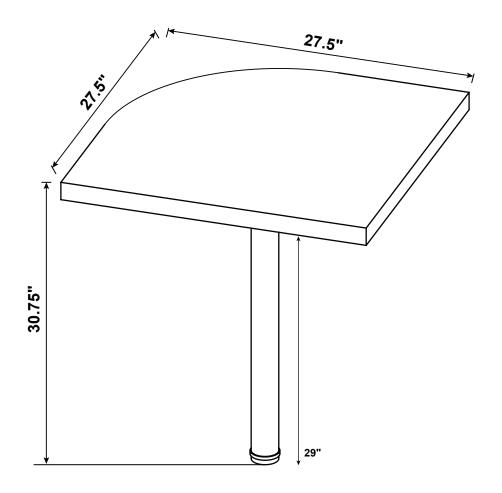

duct is for home use only and not intended for commercial establishments.



ASSEMBLY TIME

15 MINUTES

## PARTS IDENTIFICATION

Α **TOP PANEL** 



1 PC

| Z  | TARDWARE IDENTIFICATION    |        |        |
|----|----------------------------|--------|--------|
| NO | DESCRIPTION                | FIGURE | Q'TY   |
| 1  | LEG PLATE<br>BLK           |        | 1 PC   |
| 2  | METAL PLATE<br>BLK         |        | 4 PCS  |
| 3  | IRON PIPE<br>Ø 60x734mm SR |        | 1 PC   |
| 4  | BOLT<br>M 8x39mm BLK       |        | 1 PC   |
| 5  | SCREW<br>Ø 4x16mm RBW      |        | 20 PCS |

HARDWARE IDENTIFICATION

Z1,Z2,Z3 not included in blister packaging.

## NOTE:

Phillips head screw driver is required in the assembly process; however, manufacturer does not provide this item.



## STEP 3







Note: Dimension tolerance ±5%