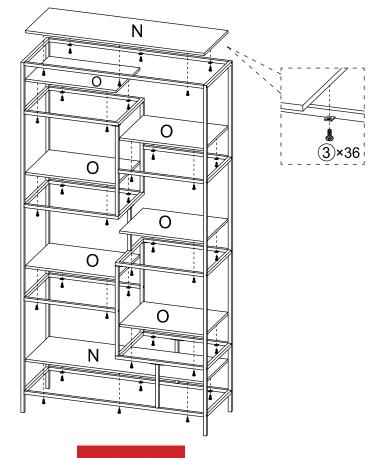

### STEP 2

#### HARDWARE PACKAGE:

| No | DESCRIPTION        | FIGURE          | QTY   |
|----|--------------------|-----------------|-------|
| 1  | Large Bolt         | <b>Μ6</b> x35mm | 31pcs |
| 2  | Medium Bolt        | (®<br>M6x12mm   | 14pcs |
| 3  | Small Bolt         | ‱@<br>M6x9mm    | 36pcs |
| 4  | ALLEN KEY<br>(4MM) |                 | 1рс   |