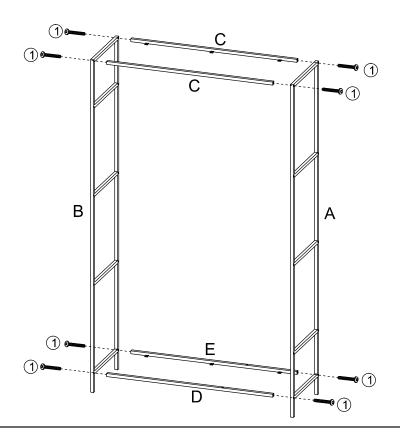

#### PARTS INDENTIFICATION:

| No | DESCRIPTION & FIGURE           | QTY  |
|----|--------------------------------|------|
| Α  | Right Side Frame               | 1рс  |
| В  | Left Side Frame                | 1pc  |
| С  | Top Horizontal Pipe            | 2pcs |
| D  | Front Horizontal Pipe          | 1pc  |
| E  | Back Bottom Horizontal<br>Pipe | 1pc  |
| F  | Left Top Frame                 | 1pc  |
| G  | Left Middle Frame              | 1pc  |
| Н  | Right Top Frame                | 1рс  |

| No | DESCRIPTION & FIGURE                      | QTY  |
|----|-------------------------------------------|------|
| 1  | Right Middle Frame                        | 1pc  |
| J  | Horizontal Pipe                           | 4pcs |
| К  | Short Vertical Pipe                       | 3pcs |
| L  | Long Vertical Pipe<br>(Inside The Plate)  | 2pcs |
| М  | Long Vertical Pipe<br>(Outside The Plate) | 2pcs |
| N  | Large board                               | 2pcs |
| 0  | Small board                               | 6pcs |

#### HARDWARE PACKAGE:

| No | DESCRIPTION        | FIGURE          | QTY   |
|----|--------------------|-----------------|-------|
| 1  | Large Bolt         | <b>Μ6</b> x35mm | 31pcs |
| 2  | Medium Bolt        | (®<br>M6x12mm   | 14pcs |
| 3  | Small Bolt         | ‱@<br>M6x9mm    | 36pcs |
| 4  | ALLEN KEY<br>(4MM) |                 | 1рс   |

### STEP 2