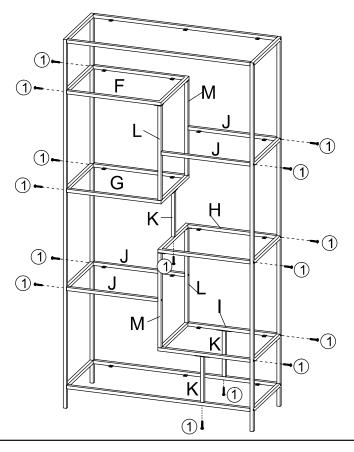

#### PARTS INDENTIFICATION:

| No | DESCRIPTION & FIGURE           | QTY  |
|----|--------------------------------|------|
| Α  | Right Side Frame               | 1рс  |
| В  | Left Side Frame                | 1pc  |
| С  | Top Horizontal Pipe            | 2pcs |
| D  | Front Horizontal Pipe          | 1pc  |
| E  | Back Bottom Horizontal<br>Pipe | 1pc  |
| F  | Left Top Frame                 | 1pc  |
| G  | Left Middle Frame              | 1pc  |
| Н  | Right Top Frame                | 1рс  |

| No | DESCRIPTION & FIGURE                      | QTY  |
|----|-------------------------------------------|------|
| 1  | Right Middle Frame                        | 1pc  |
| J  | Horizontal Pipe                           | 4pcs |
| К  | Short Vertical Pipe                       | 3pcs |
| L  | Long Vertical Pipe<br>(Inside The Plate)  | 2pcs |
| М  | Long Vertical Pipe<br>(Outside The Plate) | 2pcs |
| N  | Large board                               | 2pcs |
| 0  | Small board                               | 6pcs |

#### HARDWARE PACKAGE:

| No | DESCRIPTION        | FIGURE          | QTY   |
|----|--------------------|-----------------|-------|
| 1  | Large Bolt         | <b>Μ6</b> x35mm | 31pcs |
| 2  | Medium Bolt        | (®<br>M6x12mm   | 14pcs |
| 3  | Small Bolt         | ‱@<br>M6x9mm    | 36pcs |
| 4  | ALLEN KEY<br>(4MM) |                 | 1рс   |

#### STEP 1