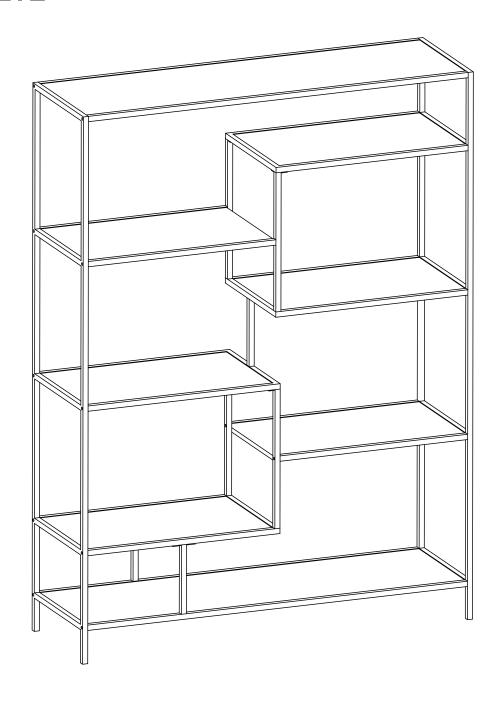

QTY   |
|----|--------------------|-----------------|-------|
| 1  | Large Bolt         | <b>Μ6</b> x35mm | 31pcs |
| 2  | Medium Bolt        | (®<br>M6x12mm   | 14pcs |
| 3  | Small Bolt         | ‱@<br>M6x9mm    | 36pcs |
| 4  | ALLEN KEY<br>(4MM) |                 | 1рс   |



#### STEP 1



### STEP 2



### STEP 3





### STEP 4



PAGE 4 OF 7

COASTERFURNITURE.COM

#### STEP 5





#### **FURNITURE TIPPING RESTRAINT**

#### **WARNING**

Injury may result from tipping furniture
This restraint is not a substitute for proper adult supervision.
This restraint may provide ptotection against tipping furniture.

Do not allow children to climb on furniture.

Failure to detach this restraint before moving furniture may result in injury and damage.

# COASTER

### STEP 6

#### **COMPLETE**









Note:Dimension tolerance ± 5%