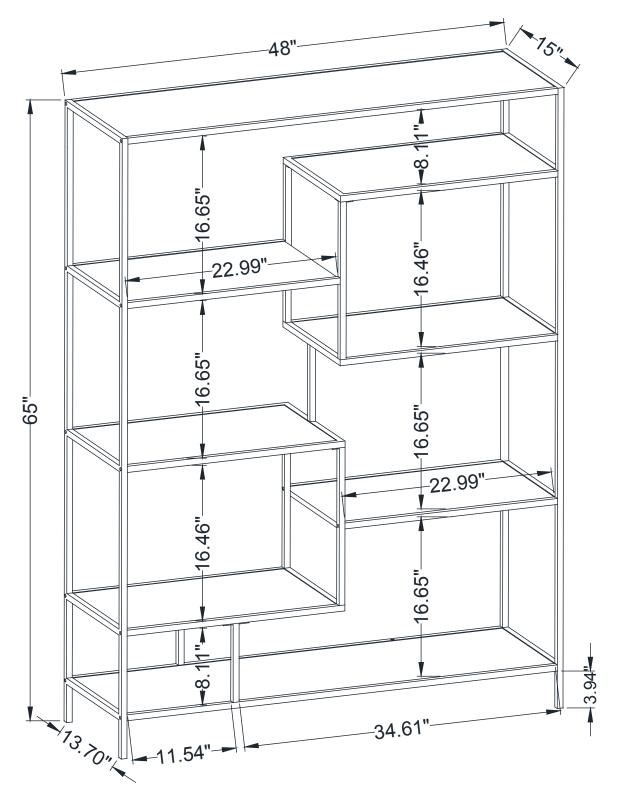

|
|----|--------------------|-----------------|-------|
| 1  | Large Bolt         | <b>Μ6</b> x35mm | 31pcs |
| 2  | Medium Bolt        | (®<br>M6x12mm   | 14pcs |
| 3  | Small Bolt         | ‱@<br>M6x9mm    | 36pcs |
| 4  | ALLEN KEY<br>(4MM) |                 | 1рс   |



#### STEP 1



### STEP 2



### STEP 3





### STEP 4



PAGE 4 OF 7

COASTERFURNITURE.COM

#### STEP 5





#### **FURNITURE TIPPING RESTRAINT**

#### **WARNING**

Injury may result from tipping furniture
This restraint is not a substitute for proper adult supervision.
This restraint may provide ptotection against tipping furniture.

Do not allow children to climb on furniture.

Failure to detach this restraint before moving furniture may result in injury and damage.

# COASTER

### STEP 6

#### **COMPLETE**









Note:Dimension tolerance ± 5%