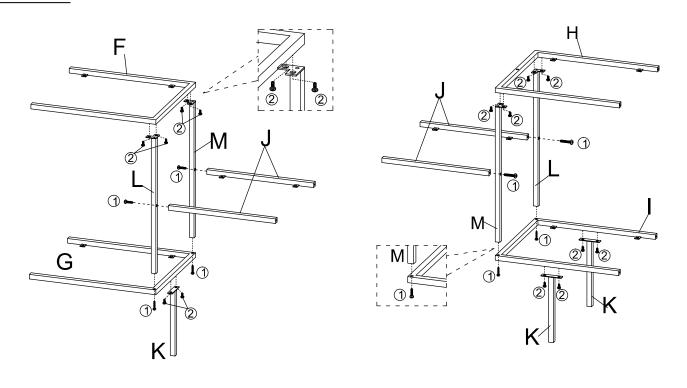

#### PARTS INDENTIFICATION:

| No | DESCRIPTION & FIGURE           | QTY  |
|----|--------------------------------|------|
| Α  | Right Side Frame               | 1рс  |
| В  | Left Side Frame                | 1pc  |
| С  | Top Horizontal Pipe            | 2pcs |
| D  | Front Horizontal Pipe          | 1pc  |
| E  | Back Bottom Horizontal<br>Pipe | 1pc  |
| F  | Left Top Frame                 | 1pc  |
| G  | Left Middle Frame              | 1pc  |
| Н  | Right Top Frame                | 1рс  |

| No | DESCRIPTION & FIGURE                      | QTY  |
|----|-------------------------------------------|------|
| 1  | Right Middle Frame                        | 1pc  |
| J  | Horizontal Pipe                           | 4pcs |
| К  | Short Vertical Pipe                       | 3pcs |
| L  | Long Vertical Pipe<br>(Inside The Plate)  | 2pcs |
| М  | Long Vertical Pipe<br>(Outside The Plate) | 2pcs |
| N  | Large board                               | 2pcs |
| 0  | Small board                               | 6pcs |

#### HARDWARE PACKAGE:

| No | DESCRIPTION        | FIGURE          | QTY   |
|----|--------------------|-----------------|-------|
| 1  | Large Bolt         | <b>Μ6</b> x35mm | 31pcs |
| 2  | Medium Bolt        | (®<br>M6x12mm   | 14pcs |
| 3  | Small Bolt         | ‱@<br>M6x9mm    | 36pcs |
| 4  | ALLEN KEY<br>(4MM) |                 | 1рс   |

### STEP 3