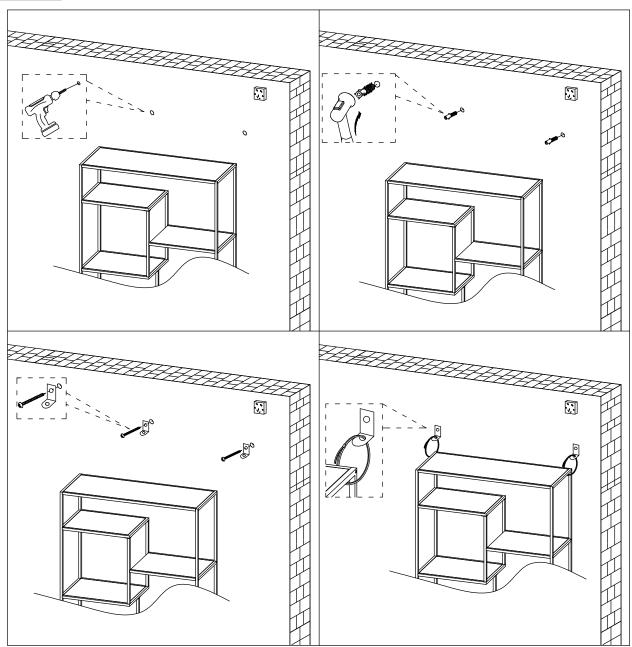

#### **FURNITURE TIPPING RESTRAINT**

#### **WARNING**

Injury may result from tipping furniture
This restraint is not a substitute for proper adult supervision.
This restraint may provide ptotection against tipping furniture.

Do not allow children to climb on furniture.

Failure to detach this restraint before moving furniture may result in injury and damage.