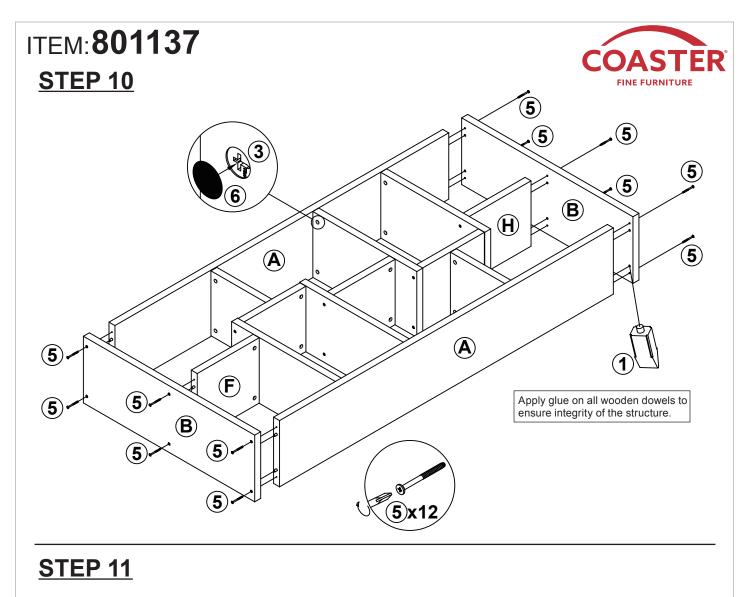

: 06/18/2019 REVISION 2 : 12/16/2019 REVISION 3 : 07/02/2022

PAGE 1 OF 9

# ITEM:801137



### **ASSEMBLY INSTRUCTIONS**

#### **ASSEMBLY TIPS:**

- 1. Remove hardware from box and sort by size.
- 2. Please check to see that all hardware and parts are present prior to start of assembly.
- 3. Please follow attached instructions in the same sequence as numbered to assure fast & easy assembly.

#### WARNING! 1. Don't attem 2. This produc

Don't attempt to repair or modify parts that are broken or defective. Please contact the store immediately.
This product is for home use only and not intended for commercial establishments.



#### Phillips head screw driver is required in the assembly process; however, manufacturer does not provide this item.

PAGE 2 OF 9

## ITEM:801137 STEP 1















COASTERFURNITURE.COM

## ITEM:801137





PAGE 8 OF 9

COASTERFURNITURE.COM

## **ANTI-TIPPING INSTALLMENT INSTRUCTIONS**

### FURNITURE TIPPING RESTRAINT

### WARNING

Injury may result from tipping furniture. This restraint may protect against tipping furniture. Do not allow children to climb on furniture. This restraint is not a substitute for proper adult supervision. Failure to detach this restraint before moving the furniture may result in injury and damage.

- 1. To attach the anti-tip strap, securely mount one end to the top of the case piece with the 5/8" screw.
- 2. Position the case piece against the wall in the desired location.
- 3. Pull the anti-tip strap taut and mark the position of where you will secure the other end on the wall.
- 4. Drill a 1-1/4" hole in the spot yo