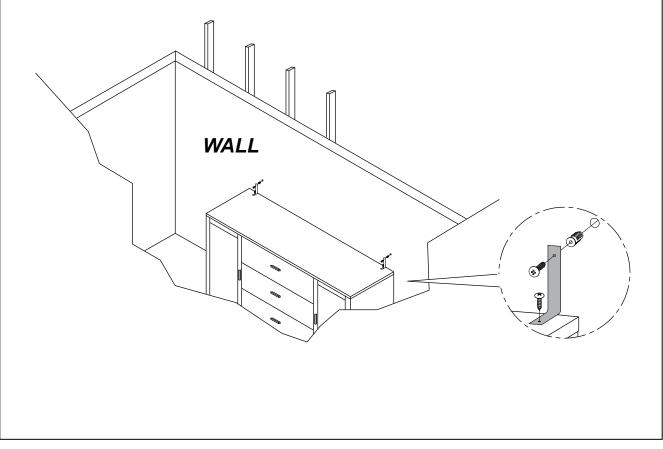

## **ANTI-TIPPING INSTALLMENT INSTRUCTIONS**

### FURNITURE TIPPING RESTRAINT

### WARNING

Injury may result from tipping furniture. This restraint may protect against tipping furniture. Do not allow children to climb on furniture. This restraint is not a substitute for proper adult supervision. Failure to detach this restraint before moving the furniture may result in injury and damage.

- 1. To attach the anti-tip strap, securely mount one end to the top of the case piece with the 5/8" screw.
- 2. Position the case piece against the wall in the desired location.
- 3. Pull the anti-tip strap taut and mark the position of where you will secure the other end on the wall.
- 4. Drill a 1-1/4" hole in the spot you marked.
- 5. Tap in plastic wall plug.
- 6. Fasten anti-tip strap with wall screw provided.

(Please install the anti-tiping kit in the middle of the case piece if only have one set of anti-tipping kit.)