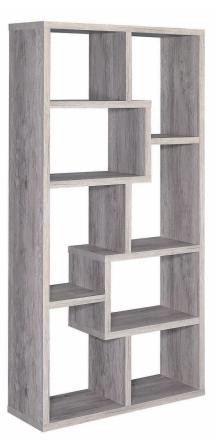

## ASSEMBLY INSTRUCTIONS COASTER FINE FURNITURE



Fine Furniture for every stage of life



COASTERFURNITURE.COM

REVISION 0 : 04/20/2017 REVISION 1 : 06/18/2019 REVISION 2 : 12/16/2019 REVISION 3 : 07/02/2022

PAGE 1 OF 9

# ITEM:801137



### **ASSEMBLY INSTRUCTIONS**

#### **ASSEMBLY TIPS:**

- 1. Remove hardware from box and sort by size.
- 2. Please check to see that all hardware and parts are present prior to start of assembly.
- 3. Please follow attached instructions in the same sequence as numbered to assure fast & easy assembly.

#### WARNING! 1. Don't attem 2. This produc

Don't attempt to repair or modify parts that are broken or defective. Please contact the store immediately.
This product is for home use only and not intended for commercial establishments.



#### Phillips head screw driver is required in the assembly proce