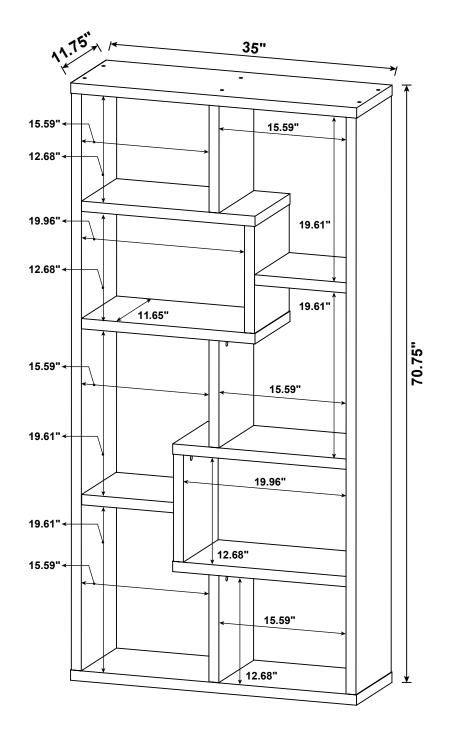

N 3 : 07/02/2022

PAGE 1 OF 9

# ITEM:801137



### **ASSEMBLY INSTRUCTIONS**

#### **ASSEMBLY TIPS:**

- 1. Remove hardware from box and sort by size.
- 2. Please check to see that all hardware and parts are present prior to start of assembly.
- 3. Please follow attached instructions in the same sequence as numbered to assure fast & easy assembly.

#### WARNING! 1. Don't attem 2. This produc

Don't attempt to repair or modify parts that are broken or defective. Please contact the store immediately.
This product is for home use only and not intended for commercial establishments.



#### Phillips head screw driver is required in the assembly process; however, manufacturer does not provide this item.

PAGE 2 OF 9

## ITEM:801137 STEP 1















COASTERFURNITURE.COM

## ITEM:801137





PAGE 8 OF 9

COASTERFURNITURE.COM

## **ANTI-TIPPING INSTALLMENT INSTRUCTIONS**

### FURNITURE TIPPING RESTRAINT

### WARNING

Injury may result from tipping furniture. This restraint may protect against tipping furniture. Do not allow children to climb on furniture. This restraint is not a substitute for proper adult supervision. Failure to detach this restraint before moving the furniture may result in injury and damage.

- 1. To attach the anti-tip strap, securely mount one end to the top of the case piece with the 5/8" screw.
- 2. Position the case piece against the wall in the desired location.
- 3. Pull the anti-tip strap taut and mark the position of where you will secure the other end on the wall.
- 4. Drill a 1-1/4" hole in the spot you marked.
- 5. Tap in plastic wall plug.
- 6