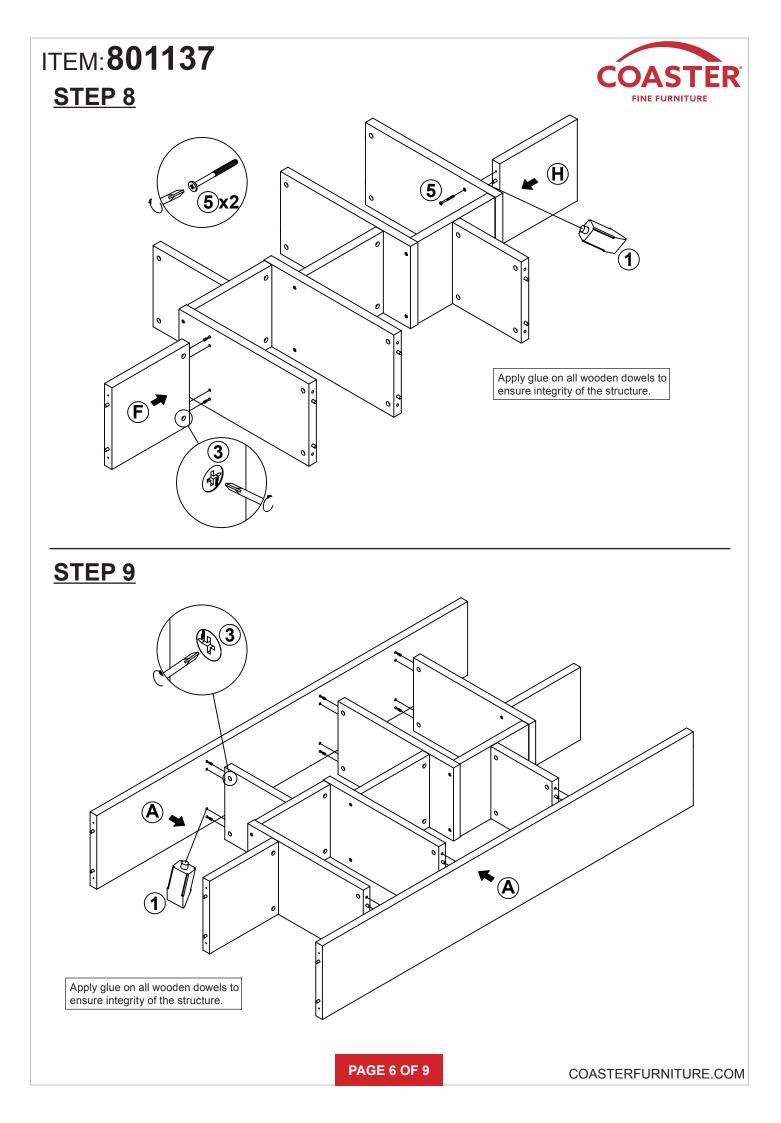

1 : 06/18/2019 REVISION 2 : 12/16/2019 REVISION 3 : 07/02/2022

PAGE 1 OF 9

# ITEM:801137



### **ASSEMBLY INSTRUCTIONS**

#### **ASSEMBLY TIPS:**

- 1. Remove hardware from box and sort by size.
- 2. Please check to see that all hardware and parts are present prior to start of assembly.
- 3. Please follow attached instructions in the same sequence as numbered to assure fast & easy assembly.

#### WARNING! 1. Don't attem 2. This produc

Don't attempt to repair or modify parts that are broken or defective. Please contact the store immediately.
This product is for home use only and not intended for commercial establishments.



#### Phillips head screw driver is required in the assembly process; however, manufacturer does not provide this item.

PAGE 2 OF 9

## ITEM:801137 STEP 1















COASTERFURNITURE.COM

## ITEM:801137





PAGE 8 OF 9

COASTERFURNITURE.COM

## **ANTI-TIPPING INSTALLMENT INSTRUCTIONS**

### FURNITURE TIPPING RESTRAINT

### WARNING

Injury may result from tipping furniture. This restraint may protect against tipping furniture. Do not allow children to climb on furniture. This restraint is not a substitute for proper adult supervision. Failure to detach this restraint before moving the furniture may result in injury and damage.

- 1. To attach the anti-tip strap, securely mount one end to the top of the case piece with the 5/8" screw.
- 2. Position the case piece against the wall in the desired location.
- 3. Pull the anti-tip strap taut and mark the position of where you will secure the other end on the wall.
- 4. Drill a 1-1/4" hole in the spot