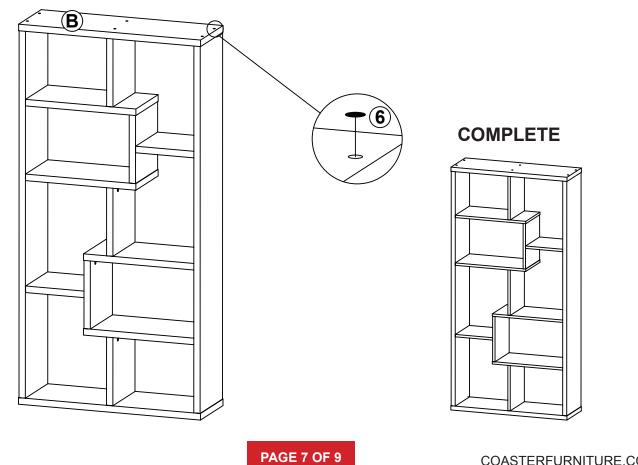

06/18/2019 REVISION 2 : 12/16/2019 REVISION 3 : 07/02/2022

PAGE 1 OF 9

# ITEM:801137



### **ASSEMBLY INSTRUCTIONS**

#### **ASSEMBLY TIPS:**

- 1. Remove hardware from box and sort by size.
- 2. Please check to see that all hardware and parts are present prior to start of assembly.
- 3. Please follow attached instructions in the same sequence as numbered to assure fast & easy assembly.

#### WARNING! 1. Don't attem 2. This produc

Don't attempt to repair or modify parts that are broken or defective. Please contact the store immediately.
This product is for home use only and not intended for commercial establishments.



#### Phillips head screw driver is required in the assembly process; however, manufacturer does not provide this item.

PAGE 2 OF 9

## ITEM:801137 STEP 1















COASTERFURNITURE.COM

## ITEM:801137





PAGE 8 OF 9

COASTERFURNITURE.COM

## **ANTI-TIPPING INSTALLMENT INSTRUCTIONS**

### FURNITURE TIPPING RESTRAINT

### WARNING

Injury may result from tipping furniture. This restraint may protect against tipping furniture. Do not allow children to climb on furniture. This restraint is not a substitute for proper adult supervision. Failure to detach this restraint before moving the furniture may result in injury and damage.

- 1. To attach the anti-tip strap, securely mount one end to the top of the case piece with the 5/8" screw.
- 2. Position the case piece against the wall in the desired location.
- 3. Pull the anti-tip strap taut and mark the position of where you will secure the other end on the wall.
- 4. Drill a 1-1/4" hole in the spot you