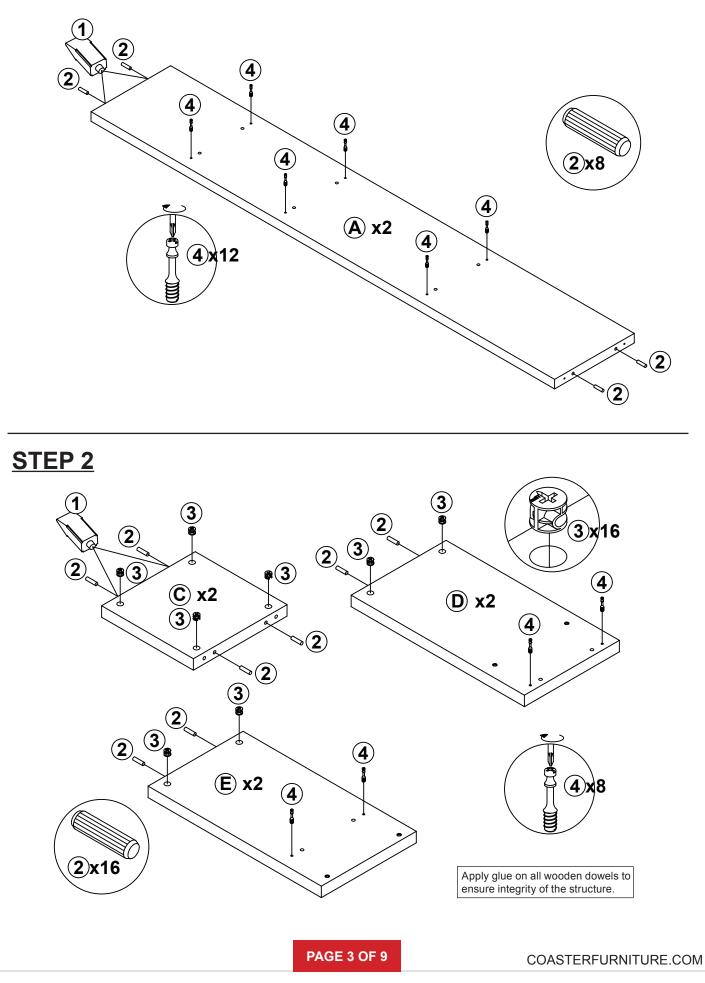

ISION 1 : 06/18/2019 REVISION 2 : 12/16/2019 REVISION 3 : 07/02/2022

PAGE 1 OF 9

# ITEM:801137



### **ASSEMBLY INSTRUCTIONS**

#### **ASSEMBLY TIPS:**

- 1. Remove hardware from box and sort by size.
- 2. Please check to see that all hardware and parts are present prior to start of assembly.
- 3. Please follow attached instructions in the same sequence as numbered to assure fast & easy assembly.

#### WARNING! 1. Don't attem 2. This produc

Don't attempt to repair or modify parts that are broken or defective. Please contact the store immediately.
This product is for home use only and not intended for commercial establishments.



#### Phillips head screw driver is required in the assembly process; however, manufacturer does not provide this item.

PAGE 2 OF 9

## ITEM:801137 STEP 1















COASTERFURNITURE.COM

## ITEM:801137





PAGE 8 OF 9

COASTERFURNITURE.COM

## **ANTI-TIPPING INSTALLMENT INSTRUCTIONS**

### FURNITURE TIPPING RESTRAINT

### WARNING

Injury may result from tipping furniture. This restraint may protect against tipping furniture. Do not allow children to climb on furniture. This restraint is not a substitute for proper adult supervision. Failure to detach this restraint before moving the furniture may result in injury and damage.

- 1. To attach the anti-tip strap, securely mount one end to the top of the case piece with the 5/8" screw.
- 2. Position the case piece against the wall in the desired location.
- 3. Pull the anti-tip strap taut and mark the position of where you will secure the other end on the wall.
- 4. Drill a 1-1/4" hole in the