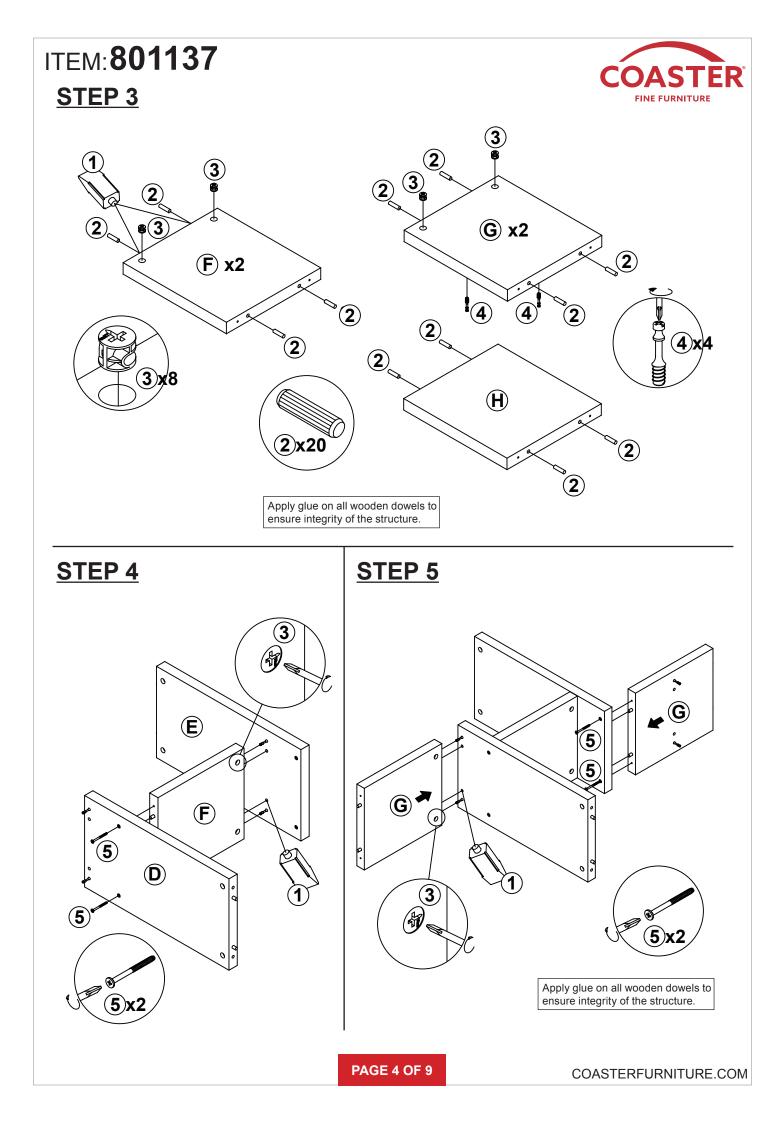

ION 1 : 06/18/2019 REVISION 2 : 12/16/2019 REVISION 3 : 07/02/2022

PAGE 1 OF 9

# ITEM:801137



### **ASSEMBLY INSTRUCTIONS**

#### **ASSEMBLY TIPS:**

- 1. Remove hardware from box and sort by size.
- 2. Please check to see that all hardware and parts are present prior to start of assembly.
- 3. Please follow attached instructions in the same sequence as numbered to assure fast & easy assembly.

#### WARNING! 1. Don't attem 2. This produc

Don't attempt to repair or modify parts that are broken or defective. Please contact the store immediately.
This product is for home use only and not intended for commercial establishments.



#### Phillips head screw driver is required in the assembly process; however, manufacturer does not provide this item.

PAGE 2 OF 9

## ITEM:801137 STEP 1















COASTERFURNITURE.COM

## ITEM:801137





PAGE 8 OF 9

COASTERFURNITURE.COM

## **ANTI-TIPPING INSTALLMENT INSTRUCTIONS**

### FURNITURE TIPPING RESTRAINT

### WARNING

Injury may result from tipping furniture. This restraint may protect against tipping furniture. Do not allow children to climb on furniture. This restraint is not a substitute for proper adult supervision. Failure to detach this restraint before moving the furniture may result in injury and damage.

- 1. To attach the anti-tip strap, securely mount one end to the top of the case piece with the 5/8" screw.
- 2. Position the case piece against the wall in the desired location.
- 3. Pull the anti-tip strap taut and mark the position of where you will secure the other end on the wall.
- 4. Drill a 1-1/4" hole in the s