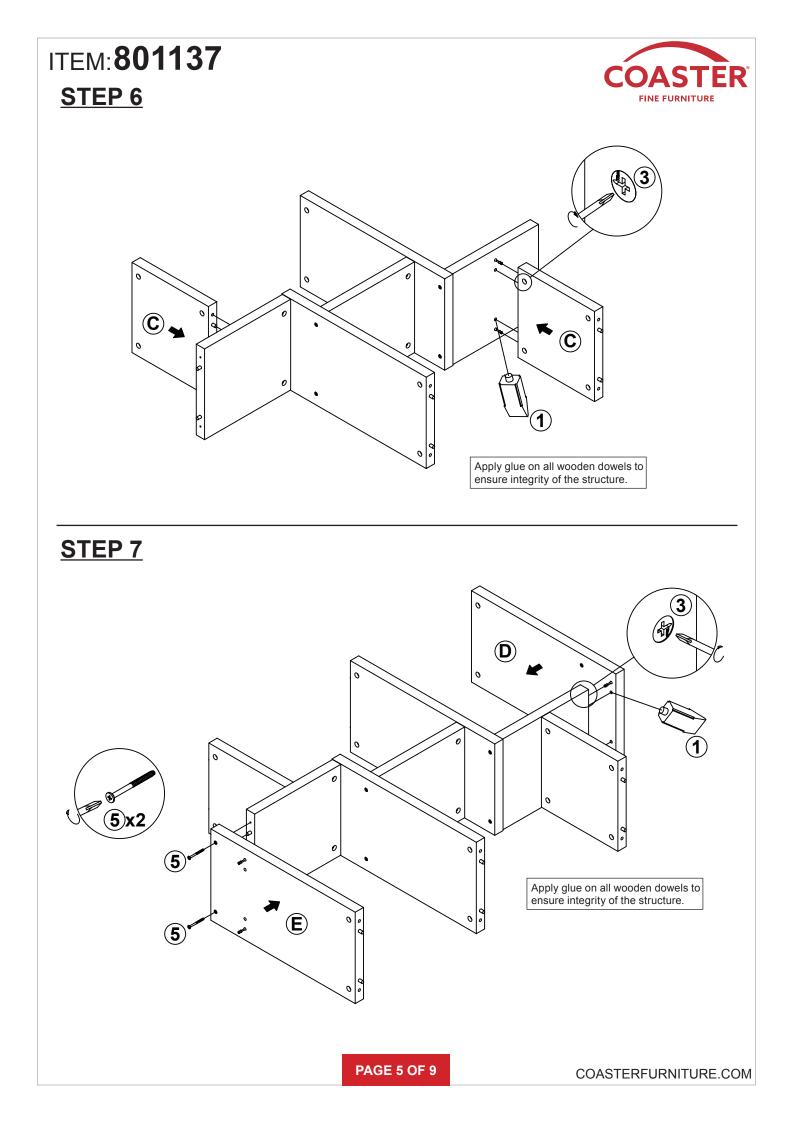

N 1 : 06/18/2019 REVISION 2 : 12/16/2019 REVISION 3 : 07/02/2022

PAGE 1 OF 9

# ITEM:801137



### **ASSEMBLY INSTRUCTIONS**

#### **ASSEMBLY TIPS:**

- 1. Remove hardware from box and sort by size.
- 2. Please check to see that all hardware and parts are present prior to start of assembly.
- 3. Please follow attached instructions in the same sequence as numbered to assure fast & easy assembly.

#### WARNING! 1. Don't attem 2. This produc

Don't attempt to repair or modify parts that are broken or defective. Please contact the store immediately.
This product is for home use only and not intended for commercial establishments.



#### Phillips head screw driver is required in the assembly process; however, manufacturer does not provide this item.

PAGE 2 OF 9

## ITEM:801137 STEP 1















COASTERFURNITURE.COM

## ITEM:801137





PAGE 8 OF 9

COASTERFURNITURE.COM

## **ANTI-TIPPING INSTALLMENT INSTRUCTIONS**

### FURNITURE TIPPING RESTRAINT

### WARNING

Injury may result from tipping furniture. This restraint may protect against tipping furniture. Do not allow children to climb on furniture. This restraint is not a substitute for proper adult supervision. Failure to detach this restraint before moving the furniture may result in injury and damage.

- 1. To attach the anti-tip strap, securely mount one end to the top of the case piece with the 5/8" screw.
- 2. Position the case piece against the wall in the desired location.
- 3. Pull the anti-tip strap taut and mark the position of where you will secure the other end on the wall.
- 4. Drill a 1-1/4" hole in the spo