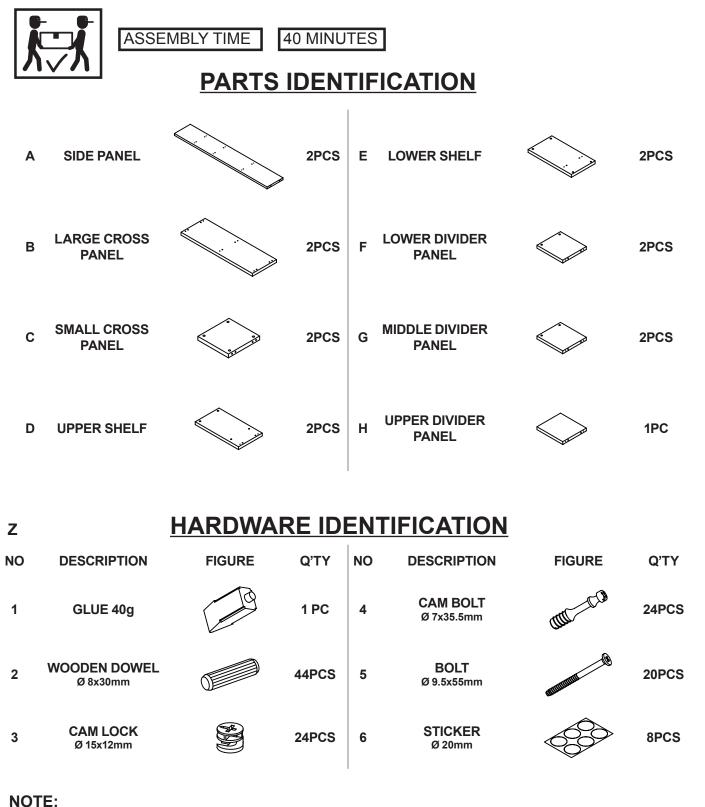

#### **ASSEMBLY TIPS:**

- 1. Remove hardware from box and sort by size.
- 2. Please check to see that all hardware and parts are present prior to start of assembly.
- 3. Please follow attached instructions in the same sequence as numbered to assure fast & easy assembly.

#### WARNING! 1. Don't attem 2. This produc

Don't attempt to repair or modify parts that are broken or defective. Please contact the store immediately.
This product is for home use only and not intended for commercial establishments.

#### Phillips head screw driver is required in the assembly process; however, manufacturer does not provide this item.

PAGE 2 OF 9