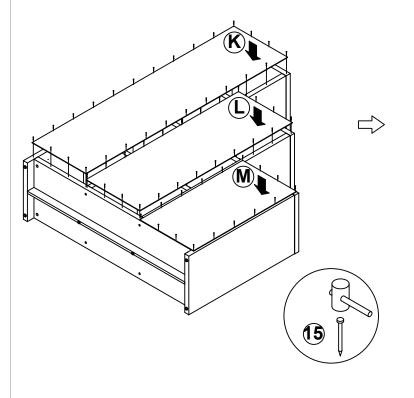

| 24 PCS | 16 | STICKER<br>Ø 20mm              |                | 8 PCS  |

Z7,Z10,Z12 not included in blister packaging.

#### NOTE:

Phillips head screw driver is required in the assembly process; however, manufacturer does not provide this item.

















**PAGE 6 OF 20** 





**PAGE 7 OF 20** 









LEFT









LEFT











Apply glue on all wooden dowels to ensure integrity of the structure.

LEFT





Apply glue on all wooden dowels to ensure integrity of the structure.









LEFT











### LEFT













LEFT



**RIGHT** 

**PAGE 13 OF 20** 























### **STEP 13**









LEFT















LEFT



### **STEP 16**

**COMPLETE** 





LEFT















Note: Dimension tolerance ±5%

### **ANTI-TIPPING INSTALLMENT INSTRUCTIONS**

#### **FURNITURE TIPPING RESTRAINT**

#### **WARNING**

Injury may result from tipping furniture.

This restraint may protect against tipping furniture.

Do not allow children to climb on furniture.

This restraint is not a substitute for proper adult supervision.

Failure to detach this restraint before moving the furniture may result in injury and damage.

- 1. To attach the anti-tip strap, securely mount one end to the top of the case piece with the 5/8" screw.
- 2. Position the case piece against the wall in the desired location.
- 3. Pull the anti-tip strap taut and mark the position o