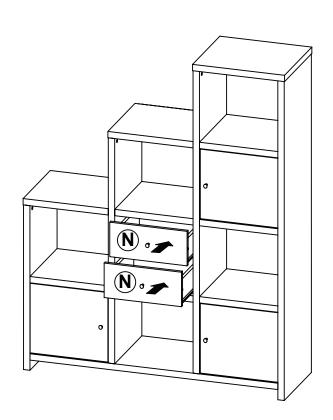

| 24 PCS | 16 | STICKER<br>Ø 20mm              |                | 8 PCS  |

Z7,Z10,Z12 not included in blister packaging.

#### NOTE:

Phillips head screw driver is required in the assembly process; however, manufacturer does not provide this item.

















**PAGE 6 OF 20** 





**PAGE 7 OF 20** 









LEFT









LEFT











Apply glue on all wooden dowels to ensure integrity of the structure.

LEFT





Apply glue on all wooden dowels to ensure integrity of the structure.









LEFT











### LEFT













LEFT



**RIGHT** 

**PAGE 13 OF 20** 























### **STEP 13**









LEFT















LEFT



### **STEP 16**

**COMPLETE** 





LEFT















Note: Dimension tolerance ±5%

### **ANTI-TIPPING INSTALLMENT INSTRUCTIONS**

#### **FURNITURE TIPPING RESTRAINT**

#### **WARNING**

Injury may result from tipping furniture.

This restraint may protect against tipping furniture.

Do not allow children to climb on furniture.

This restraint is not a substitute for proper adult supervision.

Failure to detach this restraint before moving the furniture may result in injury and damage.

- 1. To attach the anti-tip strap, securely mount one end to the top of the case piece with the 5/8" screw.
- 2. Position the case piece against the wall in the desired location.
- 3. Pull the anti-tip strap taut and mark the position of where you will secure the other end on the wall.
- 4. Drill a 1-1