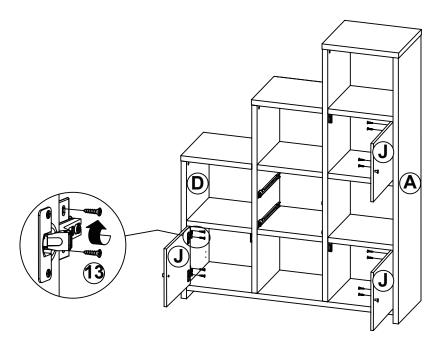

| 24 PCS | 16 | STICKER<br>Ø 20mm              |                | 8 PCS  |

Z7,Z10,Z12 not included in blister packaging.

#### NOTE:

Phillips head screw driver is required in the assembly process; however, manufacturer does not provide this item.

















**PAGE 6 OF 20** 





**PAGE 7 OF 20** 









LEFT









LEFT











Apply glue on all wooden dowels to ensure integrity of the structure.

LEFT





Apply glue on all wooden dowels to ensure integrity of the structure.









LEFT











### LEFT













LEFT



**RIGHT** 

**PAGE 13 OF 20** 























### **STEP 13**









LEFT















LEFT



### **STEP 16**

**COMPLETE** 





LEFT















Note: Dimension tolerance ±5%

### **ANTI-TIPPING INSTALLMENT INSTRUCTIONS**

#### **FURNITURE TIPPING RESTRAINT**

#### **WARNING**

Injury may result from tipping furniture.

This restraint may protect against tipping furniture.

Do not allow children to climb on furniture.

This restraint is not a substitute for proper adult supervision.

Failure to detach this restraint before moving the furniture may result in injury and damage.

- 1. To attach the anti-tip strap, securely mount one end to the top of the case piece with the 5/8" screw.
- 2. Position the case piece against the wall in the desired location.
- 3. Pull the anti-tip strap taut and mark the position of where you will secure the other end on the wa