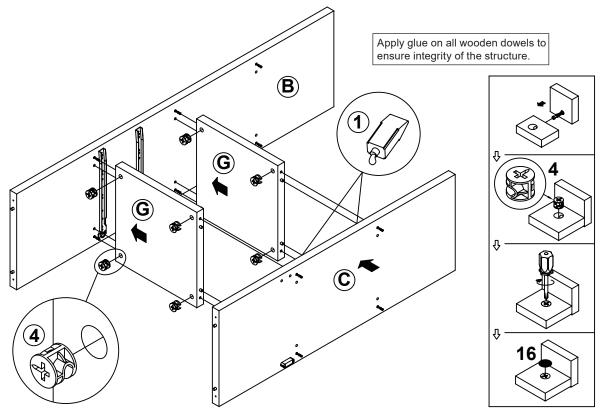

#### NOTE:

Phillips head screw driver is required in the assembly process; however, manufacturer does not provide this item.

**PAGE 6 OF 20** 

**PAGE 7 OF 20** 

LEFT

LEFT

Apply glue on all wooden dowels to ensure integrity of the structure.

LEFT

Apply glue on all wooden dowels to ensure integrity of the structure.

LEFT