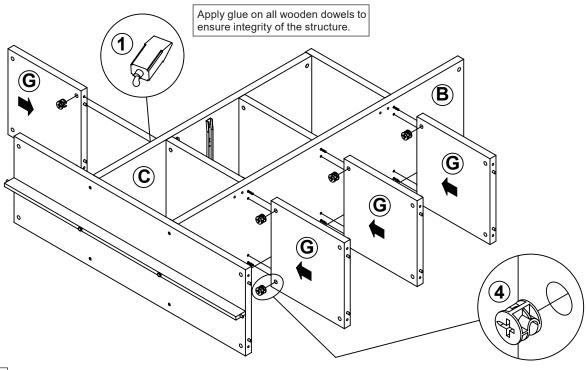

#### NOTE:

Phillips head screw driver is required in the assembly process; however, manufacturer does not provide this item.

**PAGE 6 OF 20** 

**PAGE 7 OF 20** 

LEFT

LEFT

Apply glue on all wooden dowels to ensure integrity of the structure.

LEFT

Apply glue on all wooden dowels to ensure integrity of the structure.

LEFT