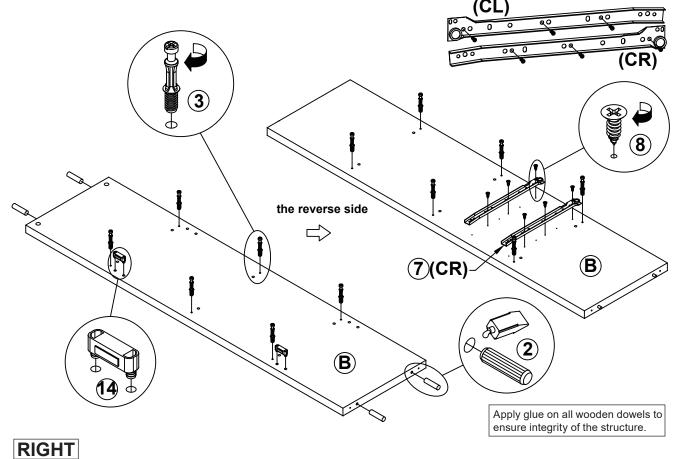

LEFT

Apply glue on all wooden dowels to ensure integrity of the structure.

LEFT