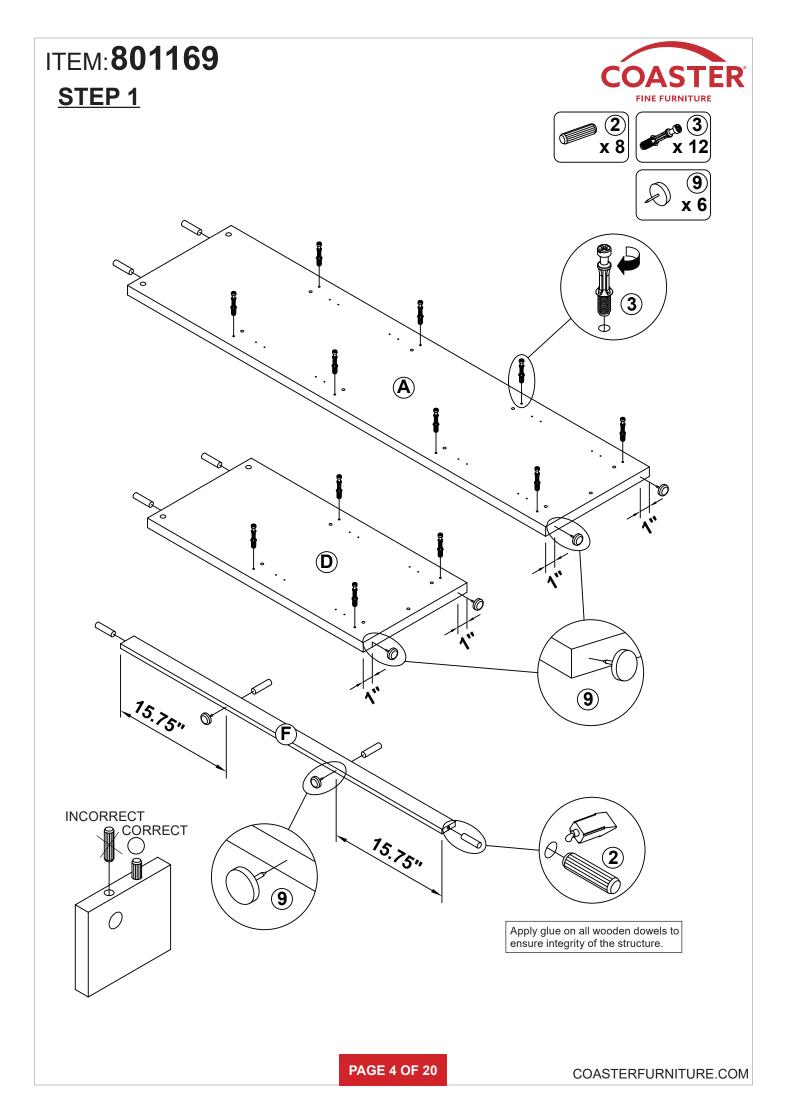

#### **ASSEMBLY TIPS:**

1. Remove hardware from box and sort by size.

2. Please check to see that all hardware and parts are present prior to start of assembly.

3. Please follow attached instructions in the same sequence as numbered to assure fast & easy assembly.