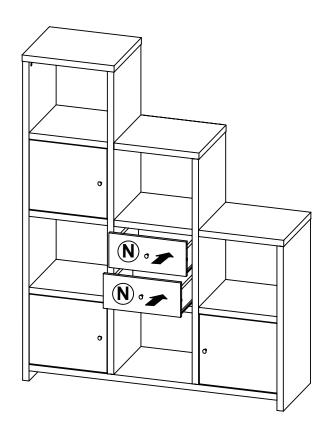

### **ANTI-TIPPING INSTALLMENT INSTRUCTIONS**

#### **FURNITURE TIPPING RESTRAINT**

#### **WARNING**

Injury may result from tipping furniture.

This restraint may protect against tipping furniture.

Do not allow children to climb on furniture.

This restraint is not a substitute for proper adult supervision.

Failure to detach this restraint before moving the furniture may result in injury and damage.

- 1. To attach the anti-tip strap, securely mount one end to the top of the case piece with the 5/8" screw.
- 2. Position the case piece against the wall in the desired location.
- 3. Pull the anti-tip strap taut and mark the position of where you will secure the other end on the wall.
- 4. Drill a 1-1/4" hole in the spot you marked.
- 5. Tap in plastic wall plug.
- 6. Fasten anti-tip strap with wall screw provided.

(Please install the anti-tiping kit in the middle of the case piece if only have one set of anti-tipping kit.)