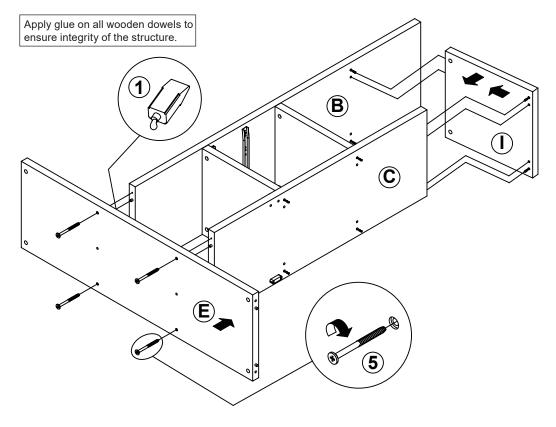

#### NOTE:

Phillips head screw driver is required in the assembly process; however, manufacturer does not provide this item.

**PAGE 6 OF 20** 

**PAGE 7 OF 20** 

LEFT

LEFT

Apply glue on all wooden dowels to ensure integrity of the structure.

LEFT

Apply glue on all wooden dowels to ensure integrity of the structure.

LEFT