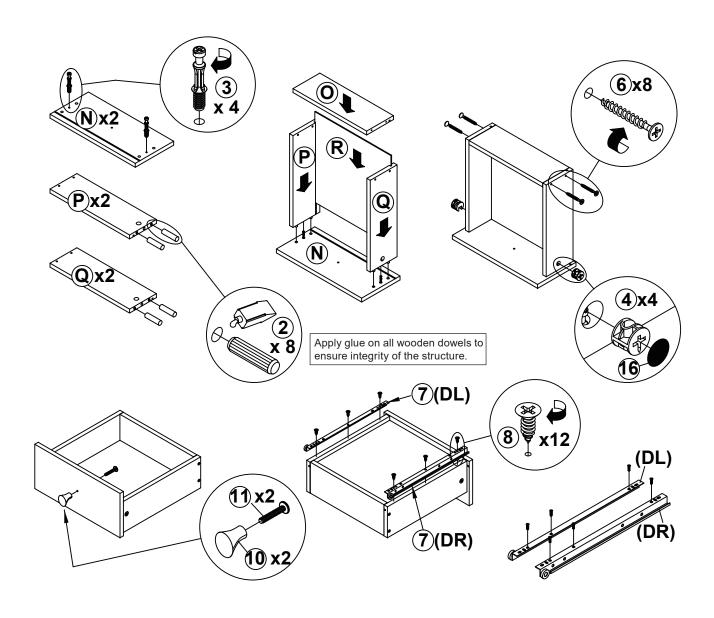

#### NOTE:

Phillips head screw driver is required in the assembly process; however, manufacturer does not provide this item.

**PAGE 6 OF 20** 

**PAGE 7 OF 20** 

LEFT

LEFT

Apply glue on all wooden dowels to ensure integrity of the structure.

LEFT

Apply glue on all wooden dowels to ensure integrity of the structure.

LEFT