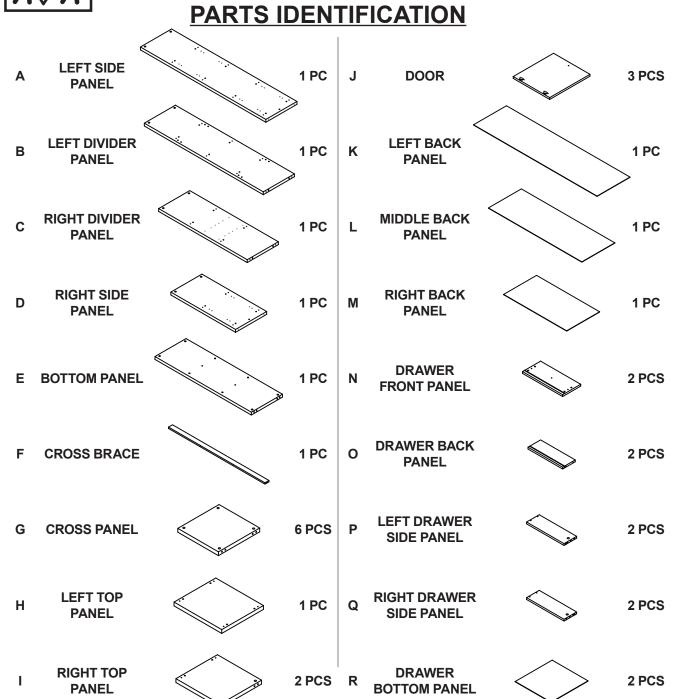

#### **ASSEMBLY TIPS:**

1. Remove hardware from box and sort by size.

2. Please check to see that all hardware and parts are present prior to start of assembly.

3. Please follow attached instructions in the same sequence as numbered to assure fast & easy assembly.