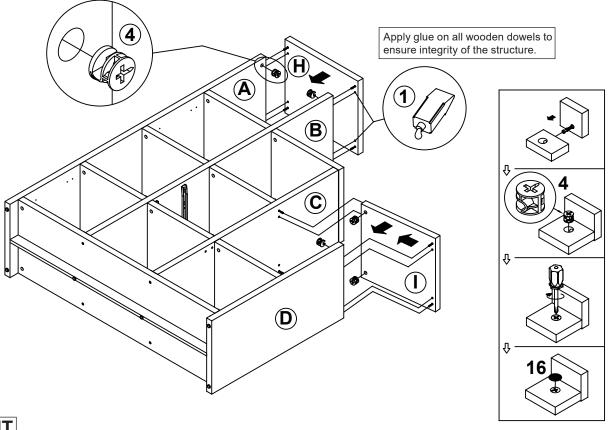

### **STEP 13**

LEFT

LEFT

### **STEP 16**

**COMPLETE** 

LEFT

Note: Dimension tolerance ±5%