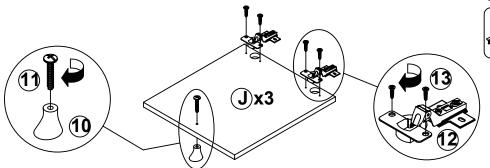

#### NOTE:

Phillips head screw driver is required in the assembly process; however, manufacturer does not provide this item.

**PAGE 6 OF 20** 

**PAGE 7 OF 20** 

LEFT

LEFT

Apply glue on all wooden dowels to ensure integrity of the structure.