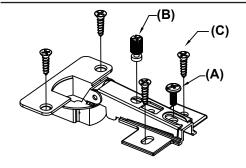

#### NOTE:

Phillips head screw driver is required in the assembly process; however, manufacturer does not provide this item.

| Z  | <b>HARDWARE IDENTIFICATION</b> |                                                                                                                                                                                                                                                                                                                                                                                                                                                                                                                                                                                                                                                                                                                                                                                                                                                                                                                                                                                                                                                                                                                                                                                                                                                                                                                                                                                                                                                                                                                                                                                                                                                                                                                                                                                                                                                                                                                                                                                                                                                                                                                                |        |    |                                | FINE FURNITURE |        |
|----|--------------------------------|--------------------------------------------------------------------------------------------------------------------------------------------------------------------------------------------------------------------------------------------------------------------------------------------------------------------------------------------------------------------------------------------------------------------------------------------------------------------------------------------------------------------------------------------------------------------------------------------------------------------------------------------------------------------------------------------------------------------------------------------------------------------------------------------------------------------------------------------------------------------------------------------------------------------------------------------------------------------------------------------------------------------------------------------------------------------------------------------------------------------------------------------------------------------------------------------------------------------------------------------------------------------------------------------------------------------------------------------------------------------------------------------------------------------------------------------------------------------------------------------------------------------------------------------------------------------------------------------------------------------------------------------------------------------------------------------------------------------------------------------------------------------------------------------------------------------------------------------------------------------------------------------------------------------------------------------------------------------------------------------------------------------------------------------------------------------------------------------------------------------------------|--------|----|--------------------------------|----------------|--------|
| NO | DESCRIPTION                    | FIGURE                                                                                                                                                                                                                                                                                                                                                                                                                                                                                                                                                                                                                                                                                                                                                                                                                                                                                                                                                                                                                                                                                                                                                                                                                                                                                                                                                                                                                                                                                                                                                                                                                                                                                                                                                                                                                                                                                                                                                                                                                                                                                                                         | Q'TY   | NO | DESCRIPTION                    | FIGURE         | Q'TY   |
| 1  | GLUE 40g                       |                                                                                                                                                                                                                                                                                                                                                                                                                                                                                                                                                                                                                                                                                                                                                                                                                                                                                                                                                                                                                                                                                                                                                                                                                                                                                                                                                                                                                                                                                                                                                                                                                                                                                                                                                                                                                                                                                                                                                                                                                                                                                                                                | 1 PC   | 9  | PLASTIC FEET<br>Ø 15mm         |                | 6 PCS  |
| 2  | WOODEN DOWEL<br>Ø 8x30mm       |                                                                                                                                                                                                                                                                                                                                                                                                                                                                                                                                                                                                                                                                                                                                                                                                                                                                                                                                                                                                                                                                                                                                                                                                                                                                                                                                                                                                                                                                                                                                                                                                                                                                                                                                                                                                                                                                                                                                                                                                                                                                                                                                | 56 PCS | 10 | HANDLE                         | $\bigcirc$     | 5 PCS  |
| 3  | CAM BOLT<br>Ø 7x35.5mm         |                                                                                                                                                                                                                                                                                                                                                                                                                                                                                                                                                                                                                                                                                                                                                                                                                                                                                                                                                                                                                                                                                                                                                                                                                                                                                                                                                                                                                                                                                                                                                                                                                                                                                                                                                                                                                                                                                                                                                                                                                                                                                                                                | 44 PCS | 11 | SHORT BOLT<br>Ø 4x23mm         |                | 5 PCS  |
| 4  | CAM LOCK<br>Ø 15x12mm          |                                                                                                                                                                                                                                                                                                                                                                                                                                                                                                                                                                                                                                                                                                                                                                                                                                                                                                                                                                                                                                                                                                                                                                                                                                                                                                                                                                                                                                                                                                                                                                                                                                                                                                                                                                                                                                                                                                                                                                                                                                                                                                                                | 44 PCS | 12 | HINGE                          |                | 6 PCS  |
| 5  | LONG BOLT<br>Ø 9.5x55mm        |                                                                                                                                                                                                                                                                                                                                                                                                                                                                                                                                                                                                                                                                                                                                                                                                                                                                                                                                                                                                                                                                                                                                                                                                                                                                                                                                                                                                                                                                                                                                                                                                                                                                                                                                                                                                                                                                                                                                                                                                                                                                                                                                | 4 PCS  | 13 | SCREW<br>Ø 4x15mm<br>FOR HINGE | ALLILLIA (B)   | 24 PCS |
| 6  | LONG SCREW<br>Ø 4.3x35mm       | with the control of t | 8 PCS  | 14 | DOOR CATCH                     |                | 3 PCS  |
| 7  | RAIL<br>L = 350mm              | CR DL DR                                                                                                                                                                                                                                                                                                                                                                                                                                                                                                                                                                                                                                                                                                                                                                                                                                                                                                                                                                                                                                                                                                                                                                                                                                                                                                                                                                                                                                                                                                                                                                                                                                                                                                                                                                                                                                                                                                                                                                                                                                                                                                                       | 2 SET  | 15 | NAIL                           |                | 64 PCS |
| 8  | SHORT SCREW<br>Ø 3x10mm        |                                                                                                                                                                                                                                                                                                                                                                                                                                                                                                                                                                                                                                                                                                                                                                                                                                                                                                                                                                                                                                                                                                                                                                                                                                                                                                                                                                                                                                                                                                                                                                                                                                                                                                                                                                                                                                                                                                                                                                                                                                                                                                                                | 24 PCS | 16 | STICKER<br>Ø 20mm              |                | 8 PCS  |