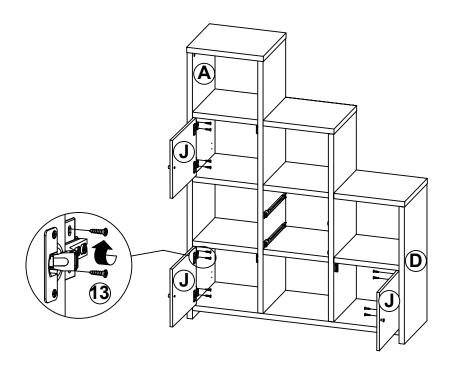

| 24 PCS | 16 | STICKER<br>Ø 20mm              |                | 8 PCS  |

Z7,Z10,Z12 not included in blister packaging.

#### NOTE:

Phillips head screw driver is required in the assembly process; however, manufacturer does not provide this item.

















**PAGE 6 OF 20** 





**PAGE 7 OF 20** 









LEFT









LEFT











Apply glue on all wooden dowels to ensure integrity of the structure.

LEFT





Apply glue on all wooden dowels to ensure integrity of the structure.









LEFT











### LEFT













LEFT



**RIGHT** 

**PAGE 13 OF 20** 























### **STEP 13**









LEFT















LEFT



### **STEP 16**

**COMPLETE** 





LEFT















Note: Dimension tolerance ±5%

### **ANTI-TIPPING INSTALLMENT INSTRUCTIONS**

#### **FURNITURE TIPPING RESTRAINT**

#### **WARNING**

Injury may result from tipping furniture.

This restraint may protect against tipping furniture.

Do not allow children to climb on furniture.

This restraint is not a substitute for proper adult supervision.

Failure to detach this restraint before moving the furniture may result in injury and damage.

- 1. To attach the anti-tip strap, securely mount one end to the top of the case piece with the 5/8" screw.
- 2. Position the case piece against the wall in the desired location.
- 3. Pull the anti-tip strap taut and mark the position of where you will secure the other end o