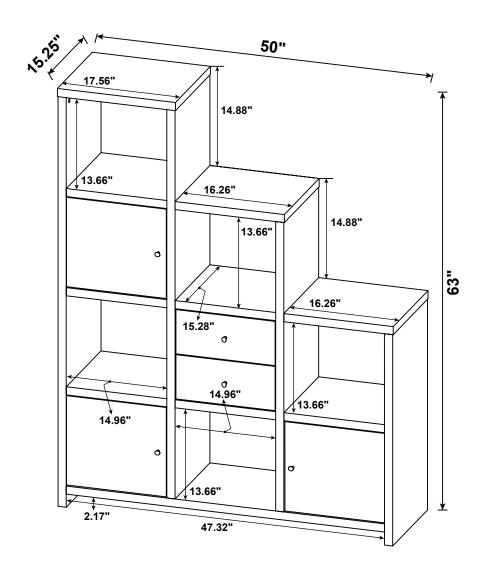

| 24 PCS | 16 | STICKER<br>Ø 20mm              |                | 8 PCS  |

Z7,Z10,Z12 not included in blister packaging.

#### NOTE:

Phillips head screw driver is required in the assembly process; however, manufacturer does not provide this item.

















**PAGE 6 OF 20** 





**PAGE 7 OF 20** 









LEFT









LEFT











Apply glue on all wooden dowels to ensure integrity of the structure.

LEFT





Apply glue on all wooden dowels to ensure integrity of the structure.









LEFT











### LEFT













LEFT



**RIGHT** 

**PAGE 13 OF 20** 























### **STEP 13**









LEFT















LEFT



### **STEP 16**

**COMPLETE** 





LEFT















Note: Dimension tolerance ±5%

### **ANTI-TIPPING INSTALLMENT INSTRUCTIONS**

#### **FURNITURE TIPPING RESTRAINT**

#### **WARNING**

Injury may result from tipping furniture.

This restraint may protect against tipping furniture.

Do not allow children to climb on furniture.

This restraint is not a substitute for proper adult supervision.

Failure to detach this restraint before moving the furniture may result in injury and damage.

- 1. To attach the anti-tip strap, securely mount one end to the top of the case piece with the 5/8" screw.
- 2. Position the case piece against the wall in the desired location.
- 3. Pull the anti-tip strap taut and mark the position of where you will secure the other end on the wall.
- 4. Drill a 1-1/4" hole in the spot you marked.
- 5. Tap in plastic w