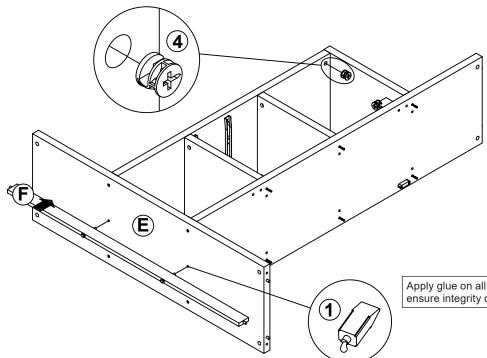

#### NOTE:

Phillips head screw driver is required in the assembly process; however, manufacturer does not provide this item.

**PAGE 6 OF 20** 

**PAGE 7 OF 20** 

LEFT

LEFT

Apply glue on all wooden dowels to ensure integrity of the structure.

LEFT

Apply glue on all wooden dowels to ensure integrity of the structure.

LEFT