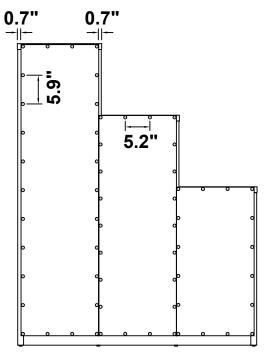

| 24 PCS | 16 | STICKER<br>Ø 20mm              |                | 8 PCS  |

Z7,Z10,Z12 not included in blister packaging.

#### NOTE:

Phillips head screw driver is required in the assembly process; however, manufacturer does not provide this item.

















**PAGE 6 OF 20** 





**PAGE 7 OF 20** 









LEFT









LEFT











Apply glue on all wooden dowels to ensure integrity of the structure.

LEFT





Apply glue on all wooden dowels to ensure integrity of the structure.









LEFT











### LEFT













LEFT



**RIGHT** 

**PAGE 13 OF 20** 























### **STEP 13**









LEFT















LEFT



### **STEP 16**

**COMPLETE** 





LEFT















Note: Dimension tolerance ±5%

### **ANTI-TIPPING INSTALLMENT INSTRUCTIONS**

#### **FURNITURE TIPPING RESTRAINT**

#### **WARNING**

Injury may result from tipping furniture.

This restraint may protect against tipping furniture.

Do not allow children to climb on furniture.

This restraint is not a substitute for proper adult supervision.

Failure to detach this restraint before moving the furniture may result in injury and damage.

- 1. To attach the anti-tip strap, securely mount one end to the top of the case piece with the 5/8" screw.
- 2. Position the case piece against the wall in the desired location.
- 3. Pull the anti-tip strap taut and mark the position of