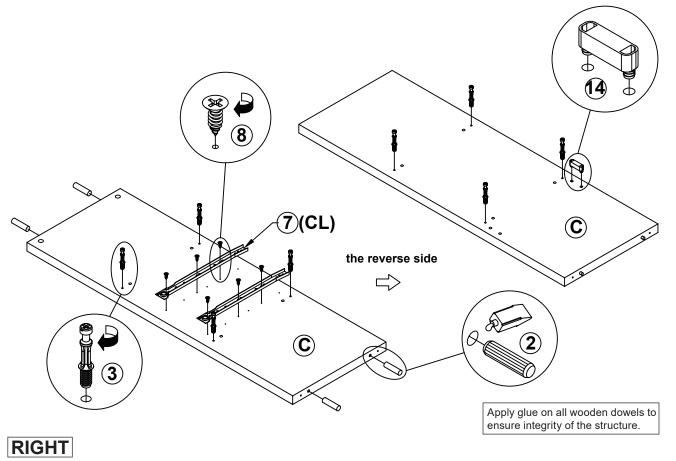

#### NOTE:

Phillips head screw driver is required in the assembly process; however, manufacturer does not provide this item.

**PAGE 6 OF 20** 

**PAGE 7 OF 20** 

LEFT

LEFT

Apply glue on all wooden dowels to ensure integrity of the structure.

LEFT

Apply glue on all wooden dowels to ensure integrity of the structure.

LEFT