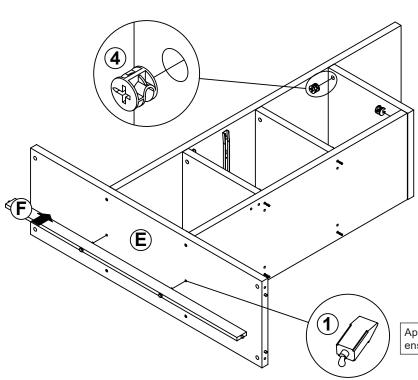

#### NOTE:

Phillips head screw driver is required in the assembly process; however, manufacturer does not provide this item.

**PAGE 6 OF 20** 

**PAGE 7 OF 20** 

LEFT

LEFT

Apply glue on all wooden dowels to ensure integrity of the structure.

LEFT

Apply glue on all wooden dowels to ensure integrity of the structure.

LEFT