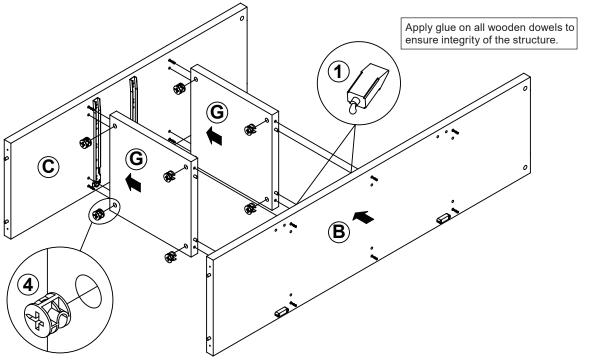

#### NOTE:

Phillips head screw driver is required in the assembly process; however, manufacturer does not provide this item.

**PAGE 6 OF 20** 

**PAGE 7 OF 20** 

LEFT

LEFT

Apply glue on all wooden dowels to ensure integrity of the structure.

LEFT

Apply glue on all wooden dowels to ensure integrity of the structure.

LEFT