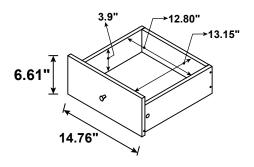

| 24 PCS | 16 | STICKER<br>Ø 20mm              |                | 8 PCS  |

Z7,Z10,Z12 not included in blister packaging.

#### NOTE:

Phillips head screw driver is required in the assembly process; however, manufacturer does not provide this item.

















**PAGE 6 OF 20** 





**PAGE 7 OF 20** 









LEFT









LEFT











Apply glue on all wooden dowels to ensure integrity of the structure.

LEFT





Apply glue on all wooden dowels to ensure integrity of the structure.









LEFT











### LEFT













LEFT



**RIGHT** 

**PAGE 13 OF 20** 























### **STEP 13**









LEFT















LEFT



### **STEP 16**

**COMPLETE** 





LEFT















Note: Dimension tolerance ±5%

### **ANTI-TIPPING INSTALLMENT INSTRUCTIONS**

#### **FURNITURE TIPPING RESTRAINT**

#### **WARNING**

Injury may result from tipping furniture.

This restraint may protect against tipping furniture.

Do not allow children to climb on furniture.

This restraint is not a substitute for proper adult supervision.

Failure to detach this restraint before moving the furniture may result in injury and damage.

- 1. To attach the anti-tip strap, securely mount one end to the top of the case piece with the 5/8" screw.
- 2. Position the case piece against the wall in the desired location.
- 3. Pull the anti-tip strap taut and mark the position of where you will secure the other end on the wall.
- 4. Drill a 1-1/4" hole in the spot you marked.
- 5. Tap in plastic wal