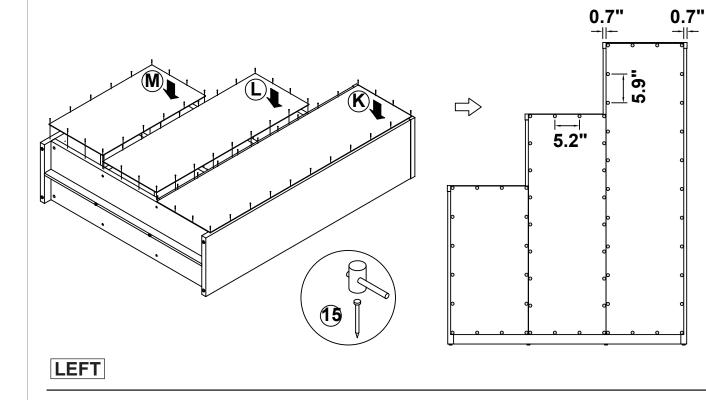

| 24 PCS | 16 | STICKER<br>Ø 20mm              |                | 8 PCS  |

Z7,Z10,Z12 not included in blister packaging.

#### NOTE:

Phillips head screw driver is required in the assembly process; however, manufacturer does not provide this item.

















**PAGE 6 OF 20** 





**PAGE 7 OF 20** 









LEFT









LEFT











Apply glue on all wooden dowels to ensure integrity of the structure.

LEFT





Apply glue on all wooden dowels to ensure integrity of the structure.









LEFT











### LEFT













LEFT



**RIGHT** 

**PAGE 13 OF 20** 























### **STEP 13**









LEFT















LEFT



### **STEP 16**

**COMPLETE** 





LEFT















Note: Dimension tolerance ±5%

### **ANTI-TIPPING INSTALLMENT INSTRUCTIONS**

#### **FURNITURE TIPPING RESTRAINT**

#### **WARNING**

Injury may result from tipping furniture.

This restraint may protect against tipping furniture.

Do not allow children to climb on furniture.

This restraint is not a substitute for proper adult supervision.

Failure to detach this restraint before moving the furniture may result in injury and damage.

- 1. To attach the anti-tip strap, securely mount one end to the top of the case piece with the 5/8" screw.
- 2. Position the case piece against the wall in the desired location.
- 3. Pull the anti-tip strap taut and mark the position