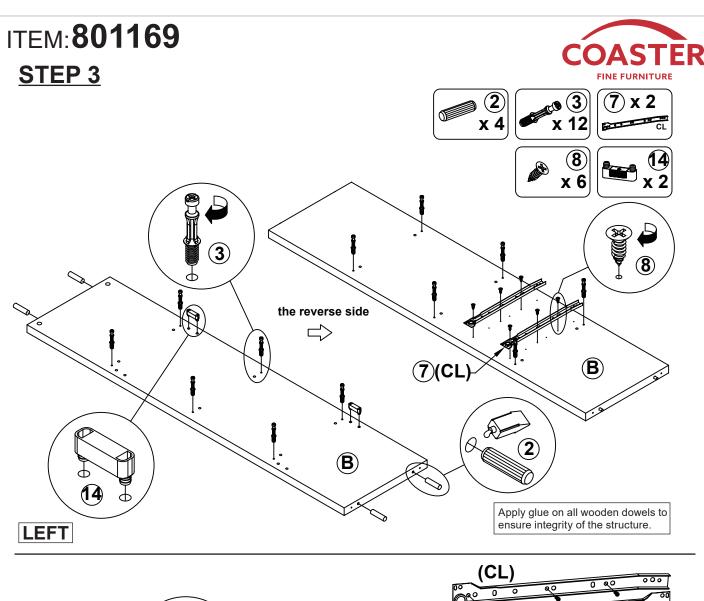

#### NOTE:

Phillips head screw driver is required in the assembly process; however, manufacturer does not provide this item.

**PAGE 6 OF 20** 

**PAGE 7 OF 20** 

LEFT

LEFT

Apply glue on all wooden dowels to ensure integrity of the structure.

LEFT

Apply glue on all wooden dowels to ensure integrity of the structure.

LEFT