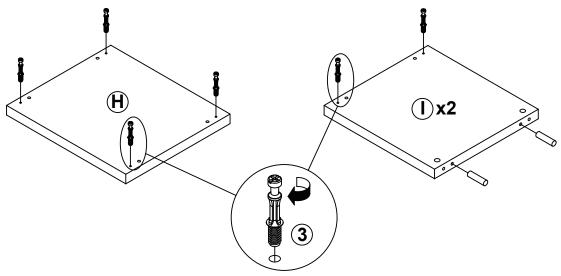

#### NOTE:

Phillips head screw driver is required in the assembly process; however, manufacturer does not provide this item.

**PAGE 6 OF 20** 

**PAGE 7 OF 20** 

LEFT

LEFT

Apply glue on all wooden dowels to ensure integrity of the structure.