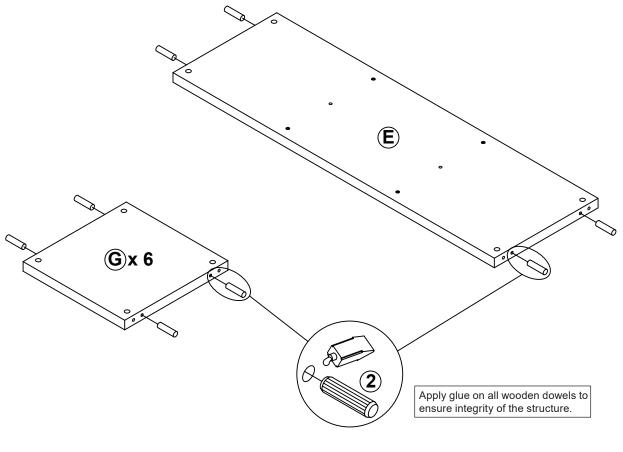

#### NOTE:

Phillips head screw driver is required in the assembly process; however, manufacturer does not provide this item.

**PAGE 6 OF 20** 

**PAGE 7 OF 20** 

LEFT

LEFT

Apply glue on all wooden dowels to ensure integrity of the structure.