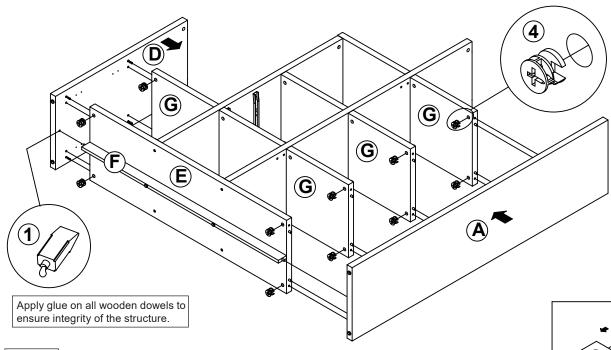

#### NOTE:

Phillips head screw driver is required in the assembly process; however, manufacturer does not provide this item.

**PAGE 6 OF 20** 

**PAGE 7 OF 20** 

LEFT

LEFT

Apply glue on all wooden dowels to ensure integrity of the structure.

LEFT

Apply glue on all wooden dowels to ensure integrity of the structure.

LEFT