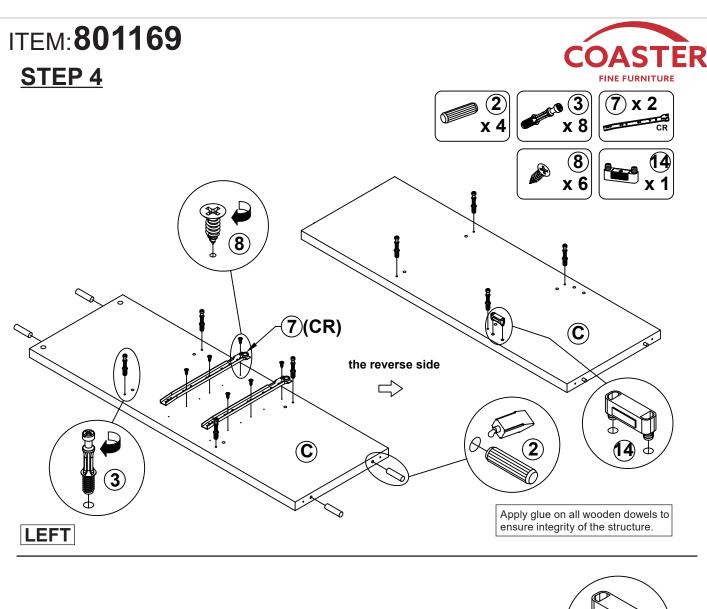

#### NOTE:

Phillips head screw driver is required in the assembly process; however, manufacturer does not provide this item.

**PAGE 6 OF 20** 

**PAGE 7 OF 20** 

LEFT

LEFT

Apply glue on all wooden dowels to ensure integrity of the structure.

LEFT

Apply glue on all wooden dowels to ensure integrity of the structure.

LEFT