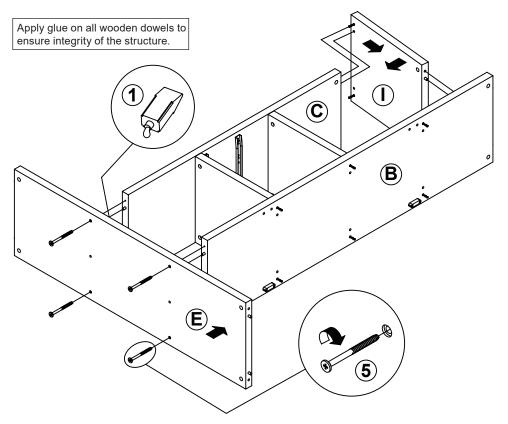

| 24 PCS | 16 | STICKER<br>Ø 20mm              |                | 8 PCS  |

Z7,Z10,Z12 not included in blister packaging.

#### NOTE:

Phillips head screw driver is required in the assembly process; however, manufacturer does not provide this item.

















**PAGE 6 OF 20** 





**PAGE 7 OF 20** 









LEFT









LEFT











Apply glue on all wooden dowels to ensure integrity of the structure.

LEFT





Apply glue on all wooden dowels to ensure integrity of the structure.









LEFT











### LEFT













LEFT



**RIGHT** 

**PAGE 13 OF 20** 























### **STEP 13**









LEFT















LEFT



### **STEP 16**

**COMPLETE** 





LEFT















Note: Dimension tolerance ±5%

### **ANTI-TIPPING INSTALLMENT INSTRUCTIONS**

#### **FURNITURE TIPPING RESTRAINT**

#### **WARNING**

Injury may result from tipping furniture.

This restraint may protect against tipping furniture.

Do not allow children to climb on furniture.

This restraint is not a substitute for proper adult supervision.

Failure to detach this restraint before moving the furniture may resu