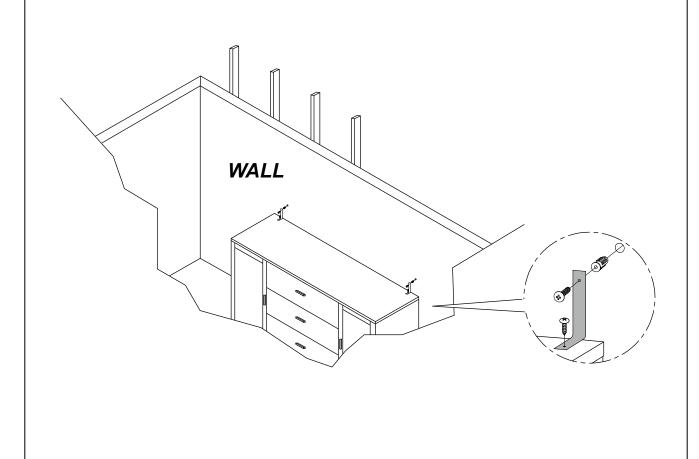

### **ANTI-TIPPING INSTALLMENT INSTRUCTIONS**

#### **FURNITURE TIPPING RESTRAINT**

#### **WARNING**

Injury may result from tipping furniture.

This restraint may protect against tipping furniture.

Do not allow children to climb on furniture.

This restraint is not a substitute for proper adult supervision.

Failure to detach this restraint before moving the furniture may result in injury and damage.

- 1. To attach the anti-tip strap, securely mount one end to the top of the case piece with the 5/8" screw.
- 2. Position the case piece against the wall in the desired location.
- 3. Pull the anti-tip strap taut and mark the position of where you will secure the other end on the wall.
- 4. Drill a 1-1/4" hole in the spot you marked.
- 5. Tap in plastic wall plug.
- 6. Fasten anti-tip strap with wall screw provided.

(Please install the anti-tiping kit in the middle of the case piece if only have one set of anti-tipping kit.)