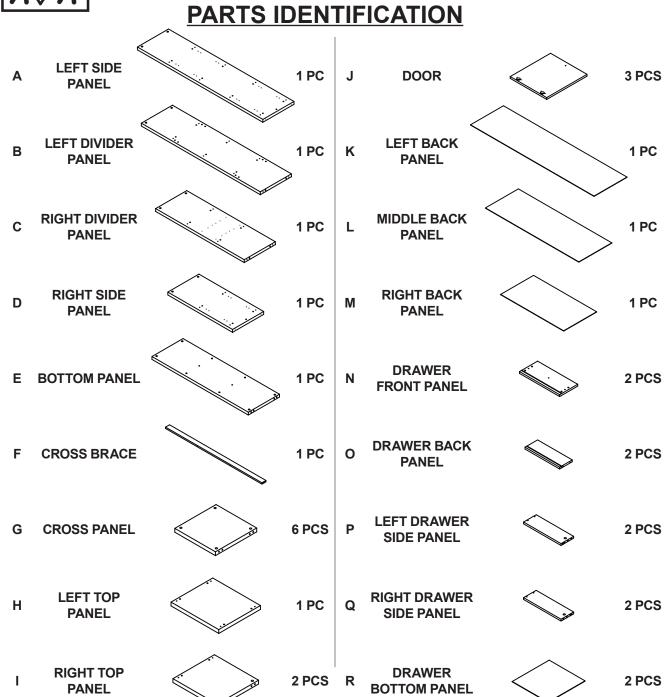

### ASSEMBLY INSTRUCTIONS COASTER FINE FURNITURE



Fine Furniture for every stage of life

### 801170 *BOOKCASE*

REVISION 0 : 12/08/2015 REVISION 1 : 11/14/2019 REVISION 2 : 07/02/2022

**PAGE 1 OF 20** 

#### **ASSEMBLY INSTRUCTIONS**

#### **ASSEMBLY TIPS:**

1. Remove hardware from box and sort by size.

2. Please check to see that all hardware and parts are present prior to start of assembly.

3. Please follow attached instructions in the same sequence as numbered to assure fast & easy assembly.

#### WARNING!

1. Don't attempt to repair or modify parts that are broken or defective. Please contact the store immediately. 2. This product is for home use only and not intended for commercial establishments.



ASSEMBLY TIME

120 MINUTES



#### NOTE:

Phillips head screw driver is required in the assembly process; however, manufacturer does not provide this item.



| Z  | <b>HARDWARE IDENTIFICATION</b> |             |        |    |                                | FINE FURNITURE