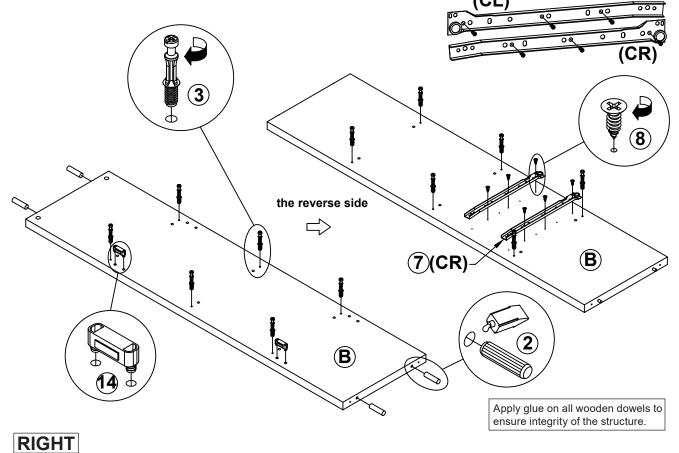

#### NOTE:

Phillips head screw driver is required in the assembly process; however, manufacturer does not provide this item.

**PAGE 6 OF 20** 

**PAGE 7 OF 20** 

LEFT

LEFT

Apply glue on all wooden dowels to ensure integrity of the structure.

LEFT

Apply glue on all wooden dowels to ensure integrity of the structure.

LEFT