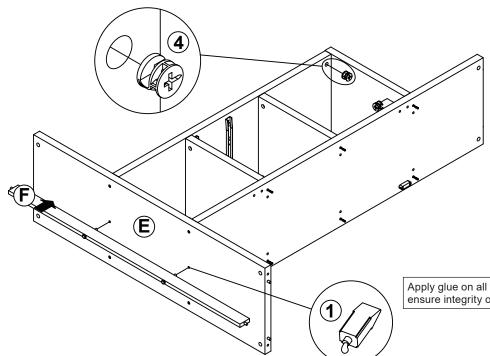

#### NOTE:

Phillips head screw driver is required in the assembly process; however, manufacturer does not provide this item.

**PAGE 6 OF 20** 

**PAGE 7 OF 20** 

LEFT

LEFT

Apply glue on all wooden dowels to ensure integrity of the structure.

LEFT

Apply glue on all wooden dowels to ensure integrity of the structure.

LEFT