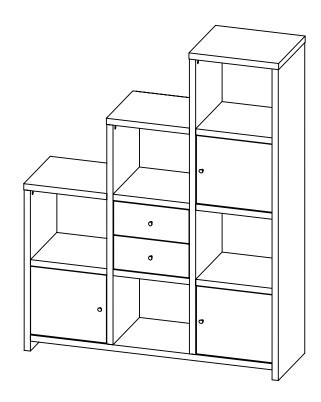

| 8 PCS  |

Z7,Z10,Z12 not included in blister packaging.

#### NOTE:

Phillips head screw driver is required in the assembly process; however, manufacturer does not provide this item.

















**PAGE 6 OF 20** 





**PAGE 7 OF 20** 









LEFT









LEFT











Apply glue on all wooden dowels to ensure integrity of the structure.

LEFT





Apply glue on all wooden dowels to ensure integrity of the structure.









LEFT











#### LEFT













#### LEFT



**RIGHT** 

**PAGE 13 OF 20** 

























#### **STEP 13**









LEFT















LEFT



### **STEP 16**

**COMPLETE** 





LEFT















Note: Dimension tolerance ±5%

#### **ANTI-TIPPING INSTALLMENT INSTRUCTIONS**

#### **FURNITURE TIPPING RESTRAINT**

#### **WARNING**

Injury may result from tipping furniture.

This restraint may protect against tipping furniture.

Do not allow children to climb on furniture.

This restraint is not a substitute for proper adult supervision.

Failure to detach this restraint before moving the furniture may result in injury and damage.

- 1. To attach the anti-tip strap, securely mount one end to the top of the case piece with the 5/8" screw.
- 2. Position the case piece against the wall in the desired location.
- 3. Pull the anti-tip strap taut and mark the position of where you will secure the other end on the wall.
- 4. Drill a 1-1/4" hole in the spot you marked.
- 5. Tap i