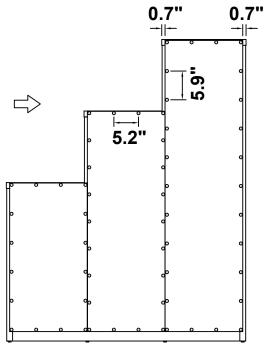

| 8 PCS  |

Z7,Z10,Z12 not included in blister packaging.

#### NOTE:

Phillips head screw driver is required in the assembly process; however, manufacturer does not provide this item.

















**PAGE 6 OF 20** 





**PAGE 7 OF 20** 









LEFT









LEFT











Apply glue on all wooden dowels to ensure integrity of the structure.

LEFT





Apply glue on all wooden dowels to ensure integrity of the structure.









LEFT











#### LEFT













#### LEFT



**RIGHT** 

**PAGE 13 OF 20** 

























#### **STEP 13**









LEFT















LEFT



### **STEP 16**

**COMPLETE** 





LEFT















Note: Dimension tolerance ±5%

#### **ANTI-TIPPING INSTALLMENT INSTRUCTIONS**

#### **FURNITURE TIPPING RESTRAINT**

#### **WARNING**

Injury may result from tipping furniture.

This restraint may protect against tipping furniture.

Do not allow children to climb on furniture.

This restraint is not a substitute for proper adult supervision.

Failure to detach this restraint before moving the furniture may result in injury and damage.

- 1. To attach the anti-tip strap, securely mount one end to the top of the case piece with the 5/8" screw.
- 2. Position the case piece against the wall in the desired location.
- 3. Pull the anti-tip strap taut and mark the positi