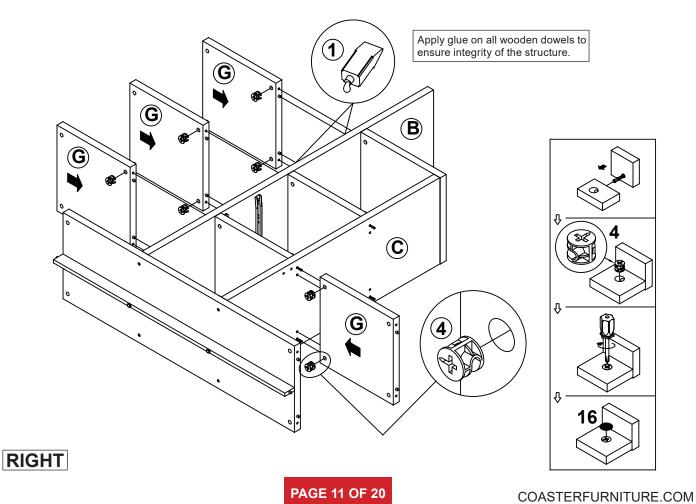

| 8 PCS  |

Z7,Z10,Z12 not included in blister packaging.

#### NOTE:

Phillips head screw driver is required in the assembly process; however, manufacturer does not provide this item.

















**PAGE 6 OF 20** 





**PAGE 7 OF 20** 









LEFT









LEFT











Apply glue on all wooden dowels to ensure integrity of the structure.

LEFT





Apply glue on all wooden dowels to ensure integrity of the structure.









LEFT











#### LEFT













#### LEFT



**RIGHT** 

**PAGE 13 OF 20** 

























#### **STEP 13**









LEFT















LEFT



### **STEP 16**

**COMPLETE** 





LEFT















Note: Dimension tolerance ±5%

#### **ANTI-TIPPING INSTALLMENT INSTRUCTIONS**

#### **FURNITURE TIPPING RESTRAINT**

#### **WARNING**

Injury may result from tipping furniture.

This restraint may protect against tipping furniture.

Do not allow children to climb on furniture.

This restraint is not a substitute for proper adult supervision.

Failure to detach this restraint before moving the furniture may result in injury and damage.

- 1. To attach the anti-tip strap, securely mount one end to the top of the case piece with the 5/8" screw.
- 2. Position the case piece against the