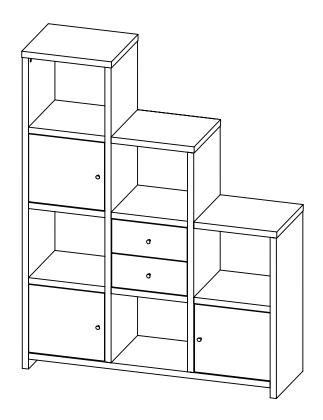

| 8 PCS  |

Z7,Z10,Z12 not included in blister packaging.

#### NOTE:

Phillips head screw driver is required in the assembly process; however, manufacturer does not provide this item.

















**PAGE 6 OF 20** 





**PAGE 7 OF 20** 









LEFT









LEFT











Apply glue on all wooden dowels to ensure integrity of the structure.

LEFT





Apply glue on all wooden dowels to ensure integrity of the structure.









LEFT











#### LEFT













#### LEFT



**RIGHT** 

**PAGE 13 OF 20** 

























#### **STEP 13**









LEFT















LEFT



### **STEP 16**

**COMPLETE** 





LEFT















Note: Dimension tolerance ±5%

#### **ANTI-TIPPING INSTALLMENT INSTRUCTIONS**

#### **FURNITURE TIPPING RESTRAINT**

#### **WARNING**

Injury may result from tipping furniture.

This restraint may protect against tipping furniture.

Do not allow children to climb on furniture.

This restraint is not a substitute for proper adult supervision.

Failure to detach this restraint before moving the furniture may result in injury and damage.

- 1. To attach the anti-tip strap, securely mount one end to the top of the case piece with the 5/8" screw.
- 2. Position the case piece against the wall in the desired location.
- 3. Pull the anti-tip strap taut and mark the position of where you will secure the other end on the wall.
- 4. Drill a 1-1/4" hole in the spot you marked.
-