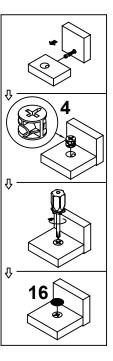

#### NOTE:

Phillips head screw driver is required in the assembly process; however, manufacturer does not provide this item.

| Z  | <b>HARDWARE IDENTIFICATION</b> |             |        |    |                                | FINE FURNITURE                                                                                                                                                                                                                                                                                                                                                                                                                                                                                                                                                                                                                                                                                                                                                                                                                                                                                                                                                                                                                                                                                                                                                                                                                                                                                                                                                                                                                                                                                                                                                                                                                                                                                                                                                                                                                                                                                                                                                                                                                                                                                                                 |        |
|----|--------------------------------|-------------|--------|----|--------------------------------|--------------------------------------------------------------------------------------------------------------------------------------------------------------------------------------------------------------------------------------------------------------------------------------------------------------------------------------------------------------------------------------------------------------------------------------------------------------------------------------------------------------------------------------------------------------------------------------------------------------------------------------------------------------------------------------------------------------------------------------------------------------------------------------------------------------------------------------------------------------------------------------------------------------------------------------------------------------------------------------------------------------------------------------------------------------------------------------------------------------------------------------------------------------------------------------------------------------------------------------------------------------------------------------------------------------------------------------------------------------------------------------------------------------------------------------------------------------------------------------------------------------------------------------------------------------------------------------------------------------------------------------------------------------------------------------------------------------------------------------------------------------------------------------------------------------------------------------------------------------------------------------------------------------------------------------------------------------------------------------------------------------------------------------------------------------------------------------------------------------------------------|--------|
| NO | DESCRIPTION                    | FIGURE      | Q'TY   | NO | DESCRIPTION                    | FIGURE                                                                                                                                                                                                                                                                                                                                                                                                                                                                                                                                                                                                                                                                                                                                                                                                                                                                                                                                                                                                                                                                                                                                                                                                                                                                                                                                                                                                                                                                                                                                                                                                                                                                                                                                                                                                                                                                                                                                                                                                                                                                                                                         | Q'TY   |
| 1  | GLUE 40g                       |             | 1 PC   | 9  | PLASTIC FEET<br>Ø 15mm         | D                                                                                                                                                                                                                                                                                                                                                                                                                                                                                                                                                                                                                                                                                                                                                                                                                                                                                                                                                                                                                                                                                                                                                                                                                                                                                                                                                                                                                                                                                                                                                                                                                                                                                                                                                                                                                                                                                                                                                                                                                                                                                                                              | 6 PCS  |
| 2  | WOODEN DOWEL<br>Ø 8x30mm       |             | 56 PCS | 10 | HANDLE                         | $\bigcirc$                                                                                                                                                                                                                                                                                                                                                                                                                                                                                                                                                                                                                                                                                                                                                                                                                                                                                                                                                                                                                                                                                                                                                                                                                                                                                                                                                                                                                                                                                                                                                                                                                                                                                                                                                                                                                                                                                                                                                                                                                                                                                                                     | 5 PCS  |
| 3  | CAM BOLT<br>Ø 7x35.5mm         |             | 44 PCS | 11 | SHORT BOLT<br>Ø 4x23mm         |                                                                                                                                                                                                                                                                                                                                                                                                                                                                                                                                                                                                                                                                                                                                                                                                                                                                                                                                                                                                                                                                                                                                                                                                                                                                                                                                                                                                                                                                                                                                                                                                                                                                                                                                                                                                                                                                                                                                                                                                                                                                                                                                | 5 PCS  |
| 4  | CAM LOCK<br>Ø 15x12mm          |             | 44 PCS | 12 | HINGE                          |                                                                                                                                                                                                                                                                                                                                                                                                                                                                                                                                                                                                                                                                                                                                                                                                                                                                                                                                                                                                                                                                                                                                                                                                                                                                                                                                                                                                                                                                                                                                                                                                                                                                                                                                                                                                                                                                                                                                                                                                                                                                                                                                | 6 PCS  |
| 5  | LONG BOLT<br>Ø 9.5x55mm        |             | 4 PCS  | 13 | SCREW<br>Ø 4x15mm<br>FOR HINGE | STATE OF THE PARTY | 24 PCS |
| 6  | LONG SCREW<br>Ø 4.3x35mm       | MITTINITE & | 8 PCS  | 14 | DOOR CATCH                     |                                                                                                                                                                                                                                                                                                                                                                                                                                                                                                                                                                                                                                                                                                                                                                                                                                                                                                                                                                                                                                                                                                                                                                                                                                                                                                                                                                                                                                                                                                                                                                                                                                                                                                                                                                                                                                                                                                                                                                                                                                                                                                                                | 3 PCS  |
| 7  | RAIL<br>L = 350mm              | CL CR DL DL | 2 SET  | 15 | NAIL                           |                                                                                                                                                                                                                                                                                                                                                                                                                                                                                                                                                                                                                                                                                                                                                                                                                                                                                                                                                                                                                                                                                                                                                                                                                                                                                                                                                                                                                                                                                                                                                                                                                                                                                                                                                                                                                                                                                                                                                                                                                                                                                                                                | 64 PCS |
| 8  | SHORT SCREW<br>Ø 3x10mm        |             | 24 PCS | 16 | STICKER<br>Ø 20mm              |                                                                                                                                                                                                                                                                                                                                                                                                                                                                                                                                                                                                                                                                                                                                                                                                                                                                                                                                                                                                                                                                                                                                                                                                                                                                                                                                                                                                                                                                                                                                                                                                                                                                                                                                                                                                                                                                                                                                                                                                                                                                                                                                | 8 PCS  |