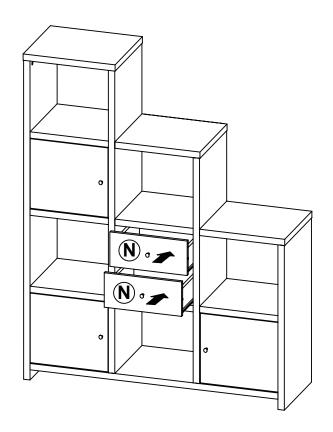

#### **ANTI-TIPPING INSTALLMENT INSTRUCTIONS**

#### **FURNITURE TIPPING RESTRAINT**

#### **WARNING**

Injury may result from tipping furniture.

This restraint may protect against tipping furniture.

Do not allow children to climb on furniture.

This restraint is not a substitute for proper adult supervision.

Failure to detach this restraint before moving the furniture may result in injury and damage.

- 1. To attach the anti-tip strap, securely mount one end to the top of the case piece with the 5/8" screw.
- 2. Position the case piece against the wall in the desired location.
- 3. Pull the anti-tip strap taut and mark the position of where you will secure the other end on the wall.
- 4. Drill a 1-1/4" hole in the spot you marked.
- 5. Tap in plastic wall plug.
- 6. Fasten anti-tip strap with wall screw provided.

(Please install the anti-tiping kit in the middle of the case piece if only have one set of anti-tipping kit.)