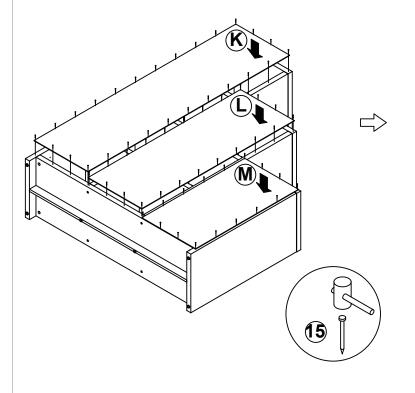

| 8 PCS  |

Z7,Z10,Z12 not included in blister packaging.

#### NOTE:

Phillips head screw driver is required in the assembly process; however, manufacturer does not provide this item.

















**PAGE 6 OF 20** 





**PAGE 7 OF 20** 









LEFT









LEFT











Apply glue on all wooden dowels to ensure integrity of the structure.

LEFT





Apply glue on all wooden dowels to ensure integrity of the structure.









LEFT











#### LEFT













#### LEFT



**RIGHT** 

**PAGE 13 OF 20** 

























#### **STEP 13**









LEFT















LEFT



### **STEP 16**

**COMPLETE** 





LEFT















Note: Dimension tolerance ±5%

#### **ANTI-TIPPING INSTALLMENT INSTRUCTIONS**

#### **FURNITURE TIPPING RESTRAINT**

#### **WARNING**

Injury may result from tipping furniture.

This restraint may protect against tipping furniture.

Do not allow children to climb on furniture.

This restraint is not a substitute for proper adult supervision.

Failure to detach this restraint before moving the furniture may result in injury and damage.

- 1. To attach the anti-tip strap, securely mount one end to the top of the case piece with the 5/8" screw.
- 2. Position the case piece against the wall in the desired location.
- 3. Pull the anti-tip strap taut and mark the position