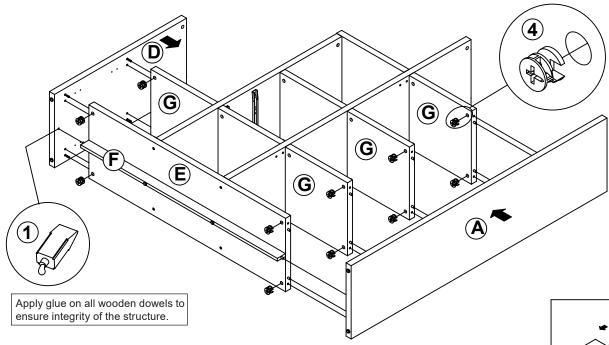

LEFT

Apply glue on all wooden dowels to ensure integrity of the structure.

LEFT