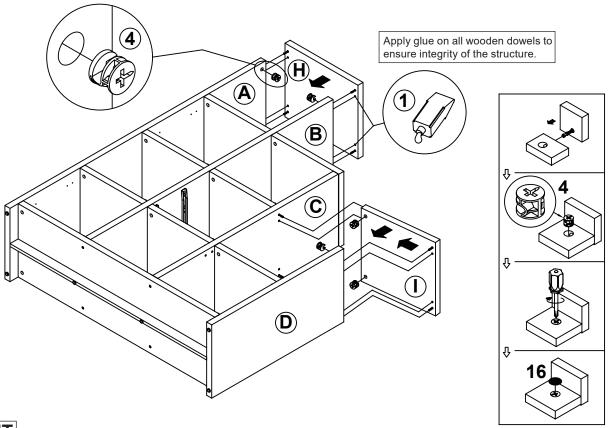

LEFT

Apply glue on all wooden dowels to ensure integrity of the structure.

LEFT

#### LEFT