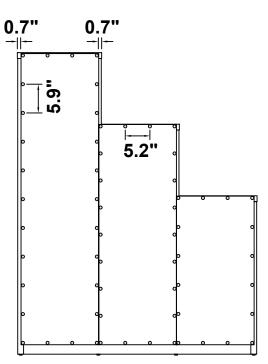

| 8 PCS  |

Z7,Z10,Z12 not included in blister packaging.

#### NOTE:

Phillips head screw driver is required in the assembly process; however, manufacturer does not provide this item.

















**PAGE 6 OF 20** 





**PAGE 7 OF 20** 









LEFT









LEFT











Apply glue on all wooden dowels to ensure integrity of the structure.

LEFT





Apply glue on all wooden dowels to ensure integrity of the structure.









LEFT











#### LEFT













#### LEFT



**RIGHT** 

**PAGE 13 OF 20** 

























#### **STEP 13**









LEFT















LEFT



### **STEP 16**

**COMPLETE** 





LEFT















Note: Dimension tolerance ±5%

#### **ANTI-TIPPING INSTALLMENT INSTRUCTIONS**

#### **FURNITURE TIPPING RESTRAINT**

#### **WARNING**

Injury may result from tipping furniture.

This restraint may protect against tipping furniture.

Do not allow children to climb on furniture.

This restraint is not a substitute for proper adult supervision.

Failure to detach this restraint before moving the furniture may result in injury and damage.

- 1. To attach the anti-tip strap, securely mount one end to the top of the case piece with the 5/8" screw.
- 2. Position the case piece against the wall in the desired location.
- 3. Pull the anti-tip strap taut and mark the position o