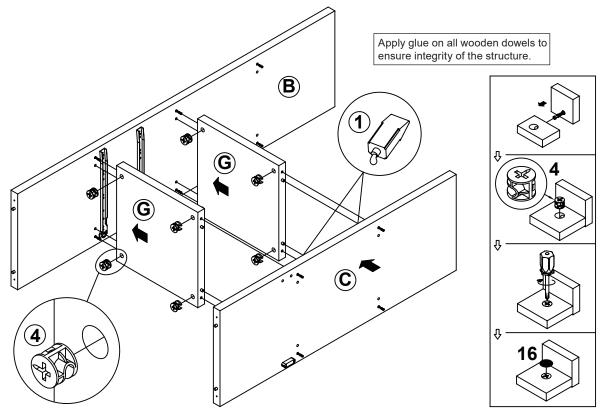

#### NOTE:

Phillips head screw driver is required in the assembly process; however, manufacturer does not provide this item.

**PAGE 6 OF 20** 

**PAGE 7 OF 20** 

LEFT

LEFT

Apply glue on all wooden dowels to ensure integrity of the structure.

LEFT

Apply glue on all wooden dowels to ensure integrity of the structure.

LEFT

### **STEP 16**

**COMPLETE** 

LEFT

Note: Dimension tolerance ±5%