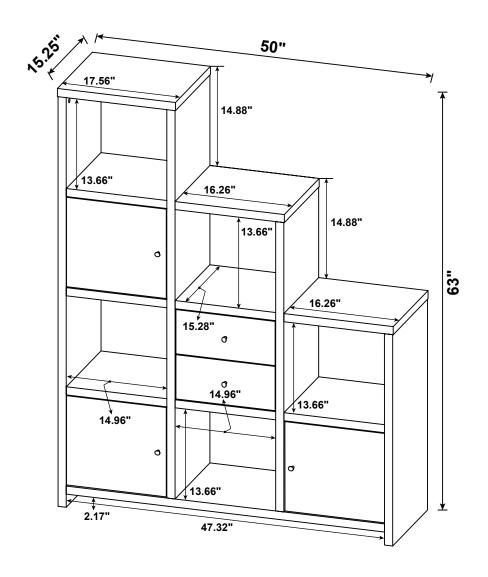

| 8 PCS  |

Z7,Z10,Z12 not included in blister packaging.

#### NOTE:

Phillips head screw driver is required in the assembly process; however, manufacturer does not provide this item.

















**PAGE 6 OF 20** 





**PAGE 7 OF 20** 









LEFT









LEFT











Apply glue on all wooden dowels to ensure integrity of the structure.

LEFT





Apply glue on all wooden dowels to ensure integrity of the structure.









LEFT











#### LEFT













#### LEFT



**RIGHT** 

**PAGE 13 OF 20** 

























#### **STEP 13**









LEFT















LEFT



### **STEP 16**

**COMPLETE** 





LEFT















Note: Dimension tolerance ±5%

#### **ANTI-TIPPING INSTALLMENT INSTRUCTIONS**

#### **FURNITURE TIPPING RESTRAINT**

#### **WARNING**

Injury may result from tipping furniture.

This restraint may protect against tipping furniture.

Do not allow children to climb on furniture.

This restraint is not a substitute for proper adult supervision.

Failure to detach this restraint before moving the furniture may result in injury and damage.

- 1. To attach the anti-tip strap, securely mount one end to the top of the case piece with the 5/8" screw.
- 2. Position the case piece against the wall in the desired location.
- 3. Pull the anti-tip strap taut and mark the position of where you will secure the other end on the wall.
- 4. Drill a 1-1/4" hole in the spot you marked.
- 5. Tap in plastic