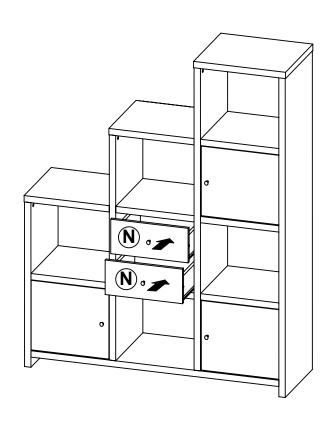

| 8 PCS  |

Z7,Z10,Z12 not included in blister packaging.

#### NOTE:

Phillips head screw driver is required in the assembly process; however, manufacturer does not provide this item.

















**PAGE 6 OF 20** 





**PAGE 7 OF 20** 









LEFT









LEFT











Apply glue on all wooden dowels to ensure integrity of the structure.

LEFT





Apply glue on all wooden dowels to ensure integrity of the structure.









LEFT











#### LEFT













#### LEFT



**RIGHT** 

**PAGE 13 OF 20** 

























#### **STEP 13**









LEFT















LEFT



### **STEP 16**

**COMPLETE** 





LEFT















Note: Dimension tolerance ±5%

#### **ANTI-TIPPING INSTALLMENT INSTRUCTIONS**

#### **FURNITURE TIPPING RESTRAINT**

#### **WARNING**

Injury may result from tipping furniture.

This restraint may protect against tipping furniture.

Do not allow children to climb on furniture.

This restraint is not a substitute for proper adult supervision.

Failure to detach this restraint before moving the furniture may result in injury and damage.

- 1. To attach the anti-tip strap, securely mount one end to the top of the case piece with the 5/8" screw.
- 2. Position the case piece against the wall in the desired location.
- 3. Pull the anti-tip strap taut and mark the position of where you will secure the other end on the wall.
- 4. Drill a 1-