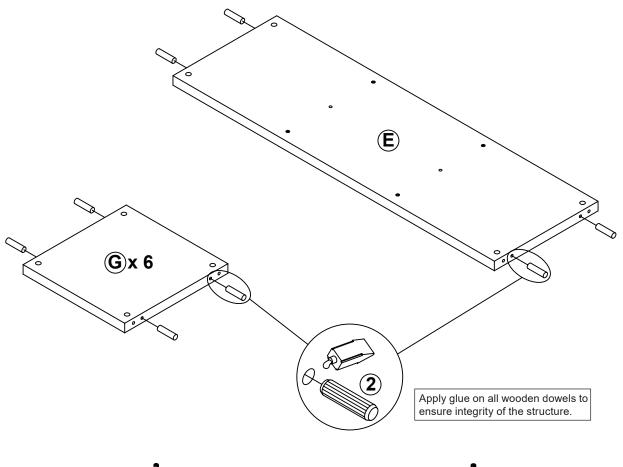

LEFT

Apply glue on all wooden dowels to ensure integrity of the structure.

LEFT