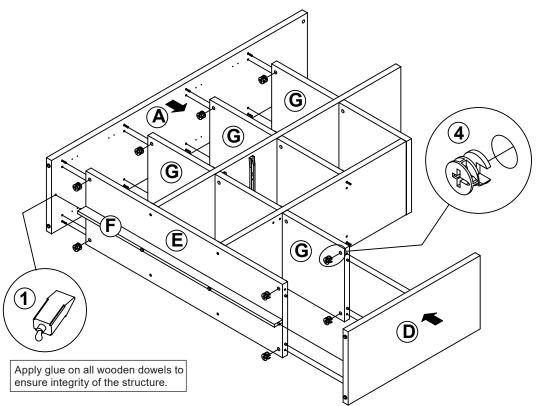

LEFT

Apply glue on all wooden dowels to ensure integrity of the structure.

LEFT