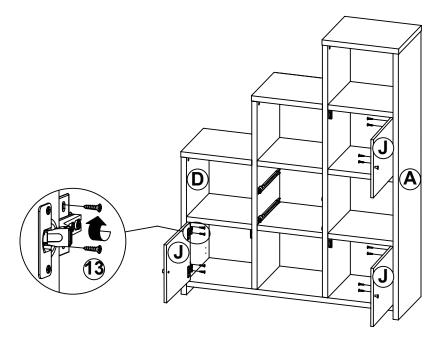

| 8 PCS  |

Z7,Z10,Z12 not included in blister packaging.

#### NOTE:

Phillips head screw driver is required in the assembly process; however, manufacturer does not provide this item.

















**PAGE 6 OF 20** 





**PAGE 7 OF 20** 









LEFT









LEFT











Apply glue on all wooden dowels to ensure integrity of the structure.

LEFT





Apply glue on all wooden dowels to ensure integrity of the structure.









LEFT











#### LEFT













#### LEFT



**RIGHT** 

**PAGE 13 OF 20** 

























#### **STEP 13**









LEFT















LEFT



### **STEP 16**

**COMPLETE** 





LEFT















Note: Dimension tolerance ±5%

#### **ANTI-TIPPING INSTALLMENT INSTRUCTIONS**

#### **FURNITURE TIPPING RESTRAINT**

#### **WARNING**

Injury may result from tipping furniture.

This restraint may protect against tipping furniture.

Do not allow children to climb on furniture.

This restraint is not a substitute for proper adult supervision.

Failure to detach this restraint before moving the furniture may result in injury and damage.

- 1. To attach the anti-tip strap, securely mount one end to the top of the case piece with the 5/8" screw.
- 2. Position the case piece against the wall in the desired location.
- 3. Pull the anti-tip strap taut and mark the position of where you will secure the other end on the w