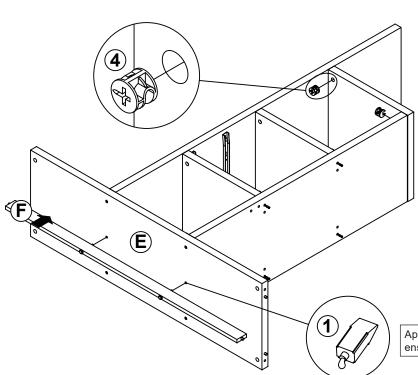

#### NOTE:

Phillips head screw driver is required in the assembly process; however, manufacturer does not provide this item.

**PAGE 6 OF 20** 

**PAGE 7 OF 20** 

LEFT

LEFT

Apply glue on all wooden dowels to ensure integrity of the structure.

LEFT

Apply glue on all wooden dowels to ensure integrity of the structure.

LEFT