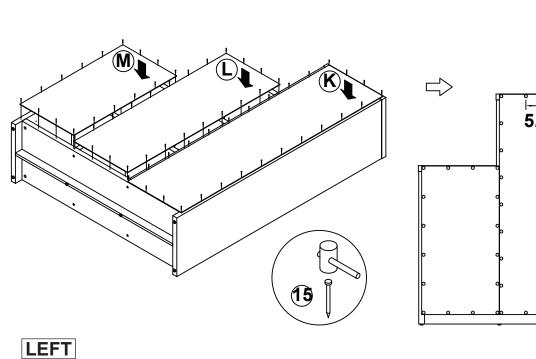

| 8 PCS  |

Z7,Z10,Z12 not included in blister packaging.

#### NOTE:

Phillips head screw driver is required in the assembly process; however, manufacturer does not provide this item.

















**PAGE 6 OF 20** 





**PAGE 7 OF 20** 









LEFT









LEFT











Apply glue on all wooden dowels to ensure integrity of the structure.

LEFT





Apply glue on all wooden dowels to ensure integrity of the structure.









LEFT











#### LEFT













#### LEFT



**RIGHT** 

**PAGE 13 OF 20** 

























#### **STEP 13**









LEFT















LEFT



### **STEP 16**

**COMPLETE** 





LEFT















Note: Dimension tolerance ±5%

#### **ANTI-TIPPING INSTALLMENT INSTRUCTIONS**

#### **FURNITURE TIPPING RESTRAINT**

#### **WARNING**

Injury may result from tipping furniture.

This restraint may protect against tipping furniture.

Do not allow children to climb on furniture.

This restraint is not a substitute for proper adult supervision.

Failure to detach this restraint before moving the furniture may result in injury and damage.

- 1. To attach the anti-tip strap, securely mount one end to the top of the case piece with the 5/8" screw.
- 2. Position the case piece against the wall in the desired location.
- 3. Pull the anti-tip strap taut and mark the posi