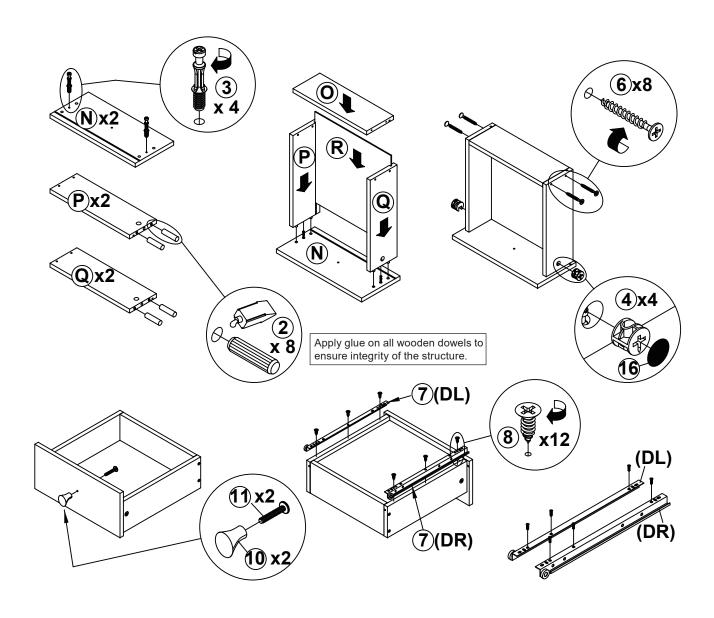

LEFT

Apply glue on all wooden dowels to ensure integrity of the structure.

LEFT