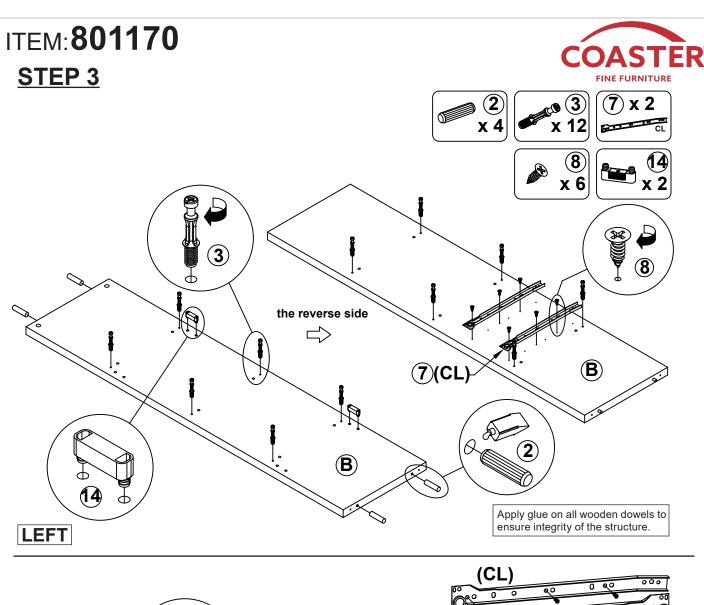

LEFT

Apply glue on all wooden dowels to ensure integrity of the structure.

LEFT