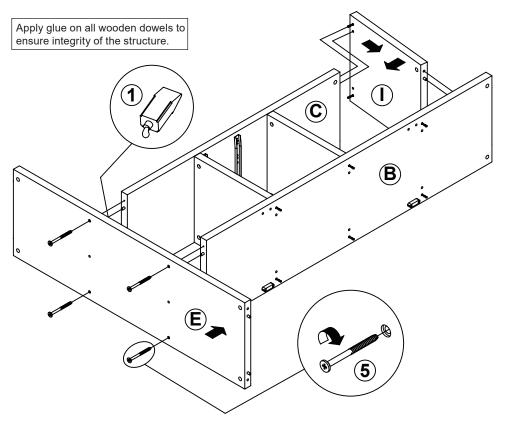

#### NOTE:

Phillips head screw driver is required in the assembly process; however, manufacturer does not provide this item.

**PAGE 6 OF 20** 

**PAGE 7 OF 20** 

LEFT

LEFT

Apply glue on all wooden dowels to ensure integrity of the structure.

LEFT

Apply glue on all wooden dowels to ensure integrity of the structure.

LEFT