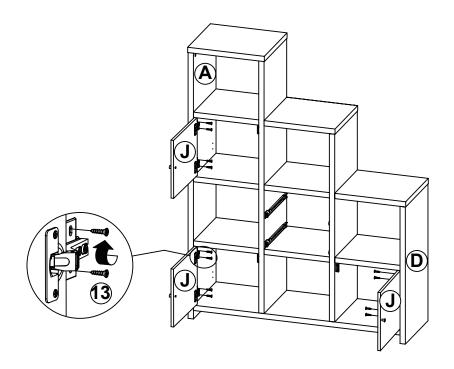

| 8 PCS  |

Z7,Z10,Z12 not included in blister packaging.

#### NOTE:

Phillips head screw driver is required in the assembly process; however, manufacturer does not provide this item.

















**PAGE 6 OF 20** 





**PAGE 7 OF 20** 









LEFT









LEFT











Apply glue on all wooden dowels to ensure integrity of the structure.

LEFT





Apply glue on all wooden dowels to ensure integrity of the structure.









LEFT











#### LEFT













#### LEFT



**RIGHT** 

**PAGE 13 OF 20** 

























#### **STEP 13**









LEFT















LEFT



### **STEP 16**

**COMPLETE** 





LEFT















Note: Dimension tolerance ±5%

#### **ANTI-TIPPING INSTALLMENT INSTRUCTIONS**

#### **FURNITURE TIPPING RESTRAINT**

#### **WARNING**

Injury may result from tipping furniture.

This restraint may protect against tipping furniture.

Do not allow children to climb on furniture.

This restraint is not a substitute for proper adult supervision.

Failure to detach this restraint before moving the furniture may result in injury and damage.

- 1. To attach the anti-tip strap, securely mount one end to the top of the case piece with the 5/8" screw.
- 2. Position the case piece against the wall in the desired location.
- 3. Pull the anti-tip strap taut and mark the position of where you will secure the other end