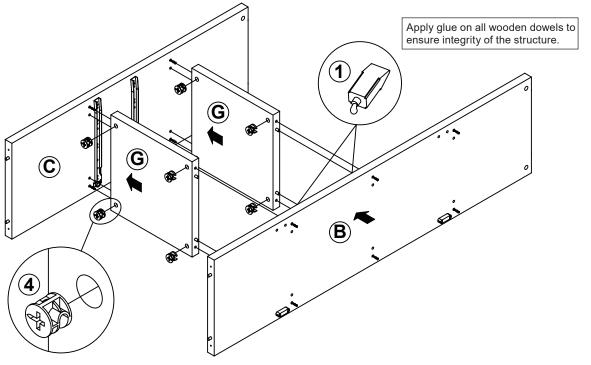

#### NOTE:

Phillips head screw driver is required in the assembly process; however, manufacturer does not provide this item.

**PAGE 6 OF 20** 

**PAGE 7 OF 20** 

LEFT

LEFT

Apply glue on all wooden dowels to ensure integrity of the structure.

LEFT

Apply glue on all wooden dowels to ensure integrity of the structure.

LEFT