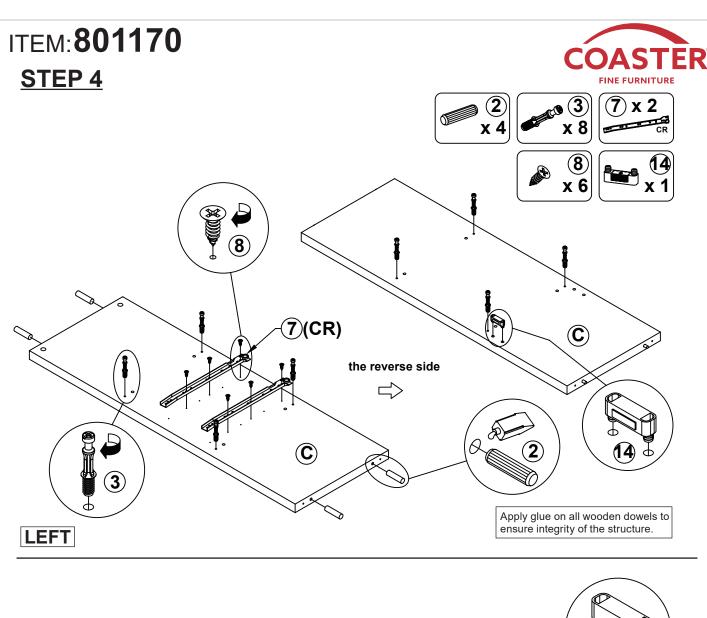

#### NOTE:

Phillips head screw driver is required in the assembly process; however, manufacturer does not provide this item.

**PAGE 6 OF 20** 

**PAGE 7 OF 20** 

LEFT

LEFT

Apply glue on all wooden dowels to ensure integrity of the structure.

LEFT

Apply glue on all wooden dowels to ensure integrity of the structure.

LEFT