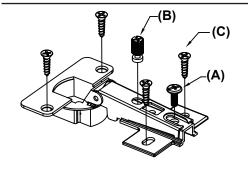

#### NOTE:

Phillips head screw driver is required in the assembly process; however, manufacturer does not provide this item.

| Z  | <b>HARDWARE IDENTIFICATION</b> |             |        |    |                                | FINE FURNITURE                                                                                                                                                                                                                                                                                                                                                                                                                                                                                                                                                                                                                                                                                                                                                                                                                                                                                                                                                                                                                                                                                                                                                                                                                                                                                                                                                                                                                                                                                                                                                                                                                                                                                                                                                                                                                                                                                                                                                                                                                                                                                                                 |        |
|----|--------------------------------|-------------|--------|----|--------------------------------|--------------------------------------------------------------------------------------------------------------------------------------------------------------------------------------------------------------------------------------------------------------------------------------------------------------------------------------------------------------------------------------------------------------------------------------------------------------------------------------------------------------------------------------------------------------------------------------------------------------------------------------------------------------------------------------------------------------------------------------------------------------------------------------------------------------------------------------------------------------------------------------------------------------------------------------------------------------------------------------------------------------------------------------------------------------------------------------------------------------------------------------------------------------------------------------------------------------------------------------------------------------------------------------------------------------------------------------------------------------------------------------------------------------------------------------------------------------------------------------------------------------------------------------------------------------------------------------------------------------------------------------------------------------------------------------------------------------------------------------------------------------------------------------------------------------------------------------------------------------------------------------------------------------------------------------------------------------------------------------------------------------------------------------------------------------------------------------------------------------------------------|--------|
| NO | DESCRIPTION                    | FIGURE      | Q'TY   | NO | DESCRIPTION                    | FIGURE                                                                                                                                                                                                                                                                                                                                                                                                                                                                                                                                                                                                                                                                                                                                                                                                                                                                                                                                                                                                                                                                                                                                                                                                                                                                                                                                                                                                                                                                                                                                                                                                                                                                                                                                                                                                                                                                                                                                                                                                                                                                                                                         | Q'TY   |
| 1  | GLUE 40g                       |             | 1 PC   | 9  | PLASTIC FEET<br>Ø 15mm         | D                                                                                                                                                                                                                                                                                                                                                                                                                                                                                                                                                                                                                                                                                                                                                                                                                                                                                                                                                                                                                                                                                                                                                                                                                                                                                                                                                                                                                                                                                                                                                                                                                                                                                                                                                                                                                                                                                                                                                                                                                                                                                                                              | 6 PCS  |
| 2  | WOODEN DOWEL<br>Ø 8x30mm       |             | 56 PCS | 10 | HANDLE                         | $\bigcirc$                                                                                                                                                                                                                                                                                                                                                                                                                                                                                                                                                                                                                                                                                                                                                                                                                                                                                                                                                                                                                                                                                                                                                                                                                                                                                                                                                                                                                                                                                                                                                                                                                                                                                                                                                                                                                                                                                                                                                                                                                                                                                                                     | 5 PCS  |
| 3  | CAM BOLT<br>Ø 7x35.5mm         |             | 44 PCS | 11 | SHORT BOLT<br>Ø 4x23mm         |                                                                                                                                                                                                                                                                                                                                                                                                                                                                                                                                                                                                                                                                                                                                                                                                                                                                                                                                                                                                                                                                                                                                                                                                                                                                                                                                                                                                                                                                                                                                                                                                                                                                                                                                                                                                                                                                                                                                                                                                                                                                                                                                | 5 PCS  |
| 4  | CAM LOCK<br>Ø 15x12mm          |             | 44 PCS | 12 | HINGE                          |                                                                                                                                                                                                                                                                                                                                                                                                                                                                                                                                                                                                                                                                                                                                                                                                                                                                                                                                                                                                                                                                                                                                                                                                                                                                                                                                                                                                                                                                                                                                                                                                                                                                                                                                                                                                                                                                                                                                                                                                                                                                                                                                | 6 PCS  |
| 5  | LONG BOLT<br>Ø 9.5x55mm        |             | 4 PCS  | 13 | SCREW<br>Ø 4x15mm<br>FOR HINGE | STATE OF THE PARTY | 24 PCS |
| 6  | LONG SCREW<br>Ø 4.3x35mm       | MITTINITE & | 8 PCS  | 14 | DOOR CATCH                     |                                                                                                                                                                                                                                                                                                                                                                                                                                                                                                                                                                                                                                                                                                                                                                                                                                                                                                                                                                                                                                                                                                                                                                                                                                                                                                                                                                                                                                                                                                                                                                                                                                                                                                                                                                                                                                                                                                                                                                                                                                                                                                                                | 3 PCS  |
| 7  | RAIL<br>L = 350mm              | CL CR DL DL | 2 SET  | 15 | NAIL                           |                                                                                                                                                                                                                                                                                                                                                                                                                                                                                                                                                                                                                                                                                                                                                                                                                                                                                                                                                                                                                                                                                                                                                                                                                                                                                                                                                                                                                                                                                                                                                                                                                                                                                                                                                                                                                                                                                                                                                                                                                                                                                                                                | 64 PCS |
| 8  | SHORT SCREW<br>Ø 3x10mm        |             | 24 PCS | 16 | STICKER<br>Ø 20mm              |                                                                                                                                                                                                                                                                                                                                                                                                                                                                                                                                                                                                                                                                                                                                                                                                                                                                                                                                                                                                                                                                                                                                                                                                                                                                                                                                                                                                                                                                                                                                                                                                                                                                                                                                                                                                                                                                                                                                                                                                                                                                                                                                | 8 PCS  |