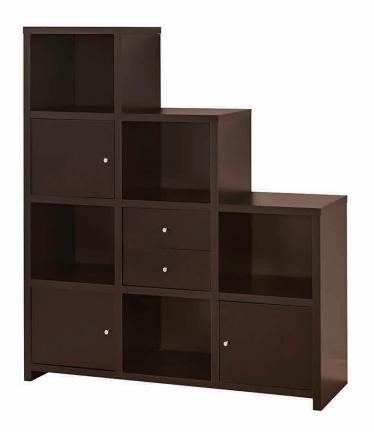

### ASSEMBLY INSTRUCTIONS COASTER FINE FURNITURE



Fine Furniture for every stage of life

### 801170 *BOOKCASE*

REVISION 0 : 12/08/2015 REVISION 1 : 11/14/2019 REVISION 2 : 07/02/2022

**PAGE 1 OF 20** 

#### **ASSEMBLY INSTRUCTIONS**

#### **ASSEMBLY TIPS:**

1. Remove hardware from box and sort by size.

2. Please check to see that all hardware and parts are present prior to start of assembly.

3. Please follow attached instructions in the same sequence as numbered to assure fast & easy assembly.

#### WARNING!

1. Don't attempt to repair or modify parts that are broken or defective. Please contact the store immediately. 2. This product is for home use only and not intended for commercial establishments.



ASSEMBLY TIME

120 MINUTES



#### NOTE:

Phillips head screw driver is required in the assembly process; however, manufacturer