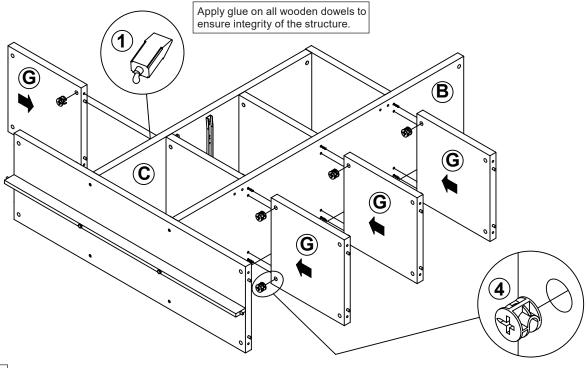

LEFT

Apply glue on all wooden dowels to ensure integrity of the structure.

LEFT

#### LEFT

#### LEFT

**RIGHT** 

**PAGE 13 OF 20** 