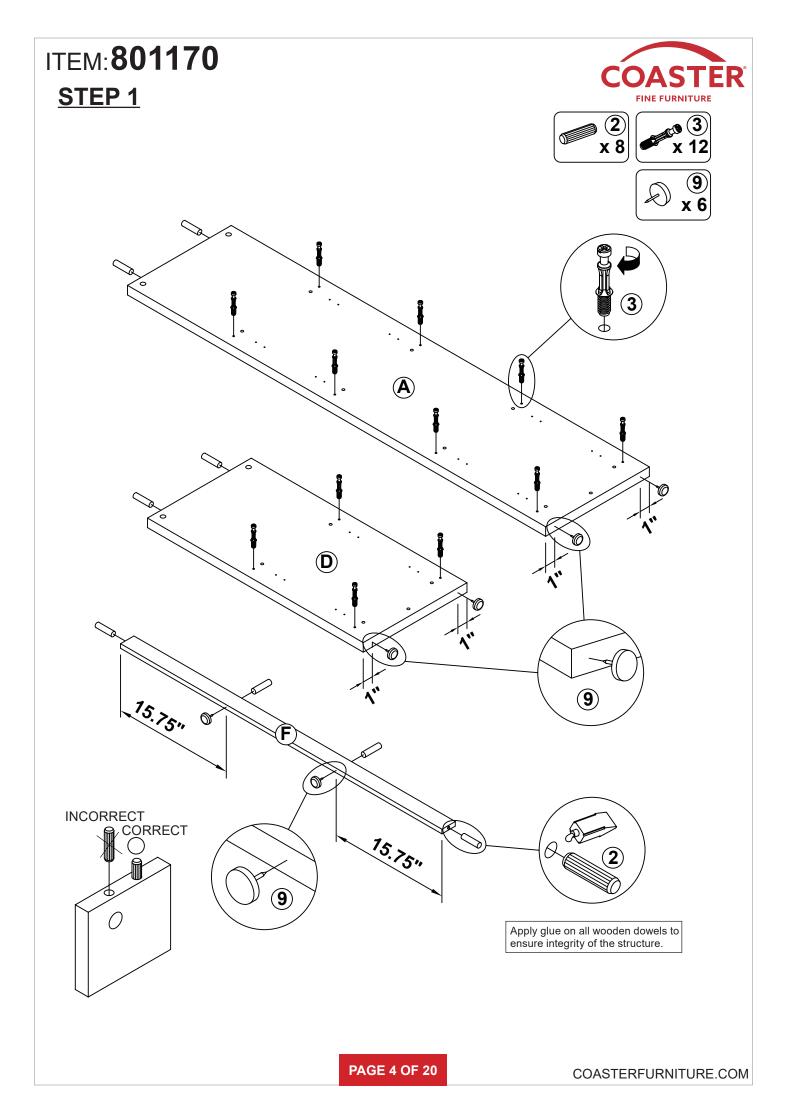

LEFT

Apply glue on all wooden dowels to ensure integrity of the structure.

LEFT