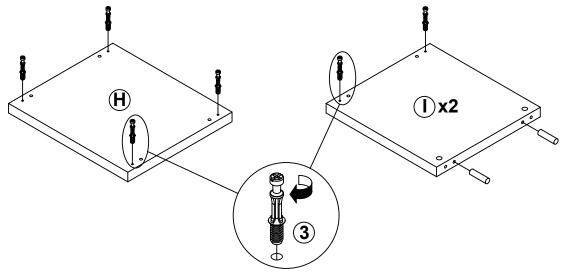

| 8 PCS  |

Z7,Z10,Z12 not included in blister packaging.

#### NOTE:

Phillips head screw driver is required in the assembly process; however, manufacturer does not provide this item.

















**PAGE 6 OF 20** 





**PAGE 7 OF 20** 









LEFT









LEFT











Apply glue on all wooden dowels to ensure integrity of the structure.

LEFT





Apply glue on all wooden dowels to ensure integrity of the structure.









LEFT











#### LEFT













#### LEFT



**RIGHT** 

**PAGE 13 OF 20** 

























#### **STEP 13**









LEFT















LEFT



### **STEP 16**

**COMPLETE** 





LEFT















Note: Dimension tolerance ±5%

#### **ANTI-TIPPING INSTALLMENT INSTRUCTIONS**

#### **FURNITURE TIPPING RESTRAINT**

#### **WARNING**

Injury may result from tipping furniture.

This restraint may protect against tipping furniture.

Do not allow children to climb on furniture.

This restraint is not a substitute for proper adult super