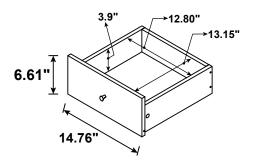

| 8 PCS  |

Z7,Z10,Z12 not included in blister packaging.

#### NOTE:

Phillips head screw driver is required in the assembly process; however, manufacturer does not provide this item.

















**PAGE 6 OF 20** 





**PAGE 7 OF 20** 









LEFT









LEFT











Apply glue on all wooden dowels to ensure integrity of the structure.

LEFT





Apply glue on all wooden dowels to ensure integrity of the structure.









LEFT











#### LEFT













#### LEFT



**RIGHT** 

**PAGE 13 OF 20** 

























#### **STEP 13**









LEFT















LEFT



### **STEP 16**

**COMPLETE** 





LEFT















Note: Dimension tolerance ±5%

#### **ANTI-TIPPING INSTALLMENT INSTRUCTIONS**

#### **FURNITURE TIPPING RESTRAINT**

#### **WARNING**

Injury may result from tipping furniture.

This restraint may protect against tipping furniture.

Do not allow children to climb on furniture.

This restraint is not a substitute for proper adult supervision.

Failure to detach this restraint before moving the furniture may result in injury and damage.

- 1. To attach the anti-tip strap, securely mount one end to the top of the case piece with the 5/8" screw.
- 2. Position the case piece against the wall in the desired location.
- 3. Pull the anti-tip strap taut and mark the position of where you will secure the other end on the wall.
- 4. Drill a 1-1/4" hole in the spot you marked.
- 5. Tap in plastic wa