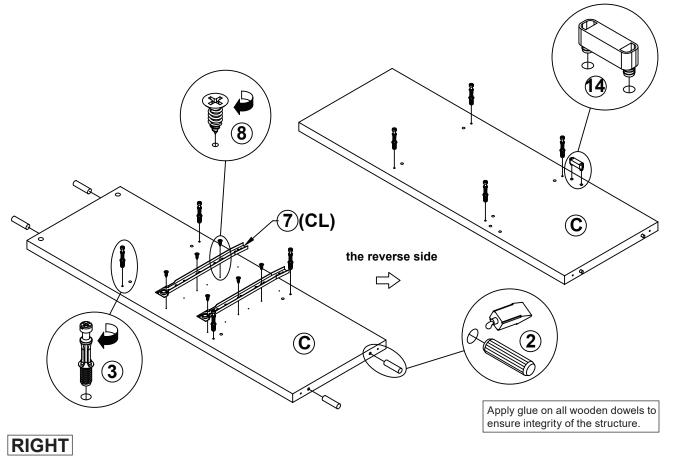

#### NOTE:

Phillips head screw driver is required in the assembly process; however, manufacturer does not provide this item.

**PAGE 6 OF 20** 

**PAGE 7 OF 20** 

LEFT

LEFT

Apply glue on all wooden dowels to ensure integrity of the structure.

LEFT

Apply glue on all wooden dowels to ensure integrity of the structure.

LEFT