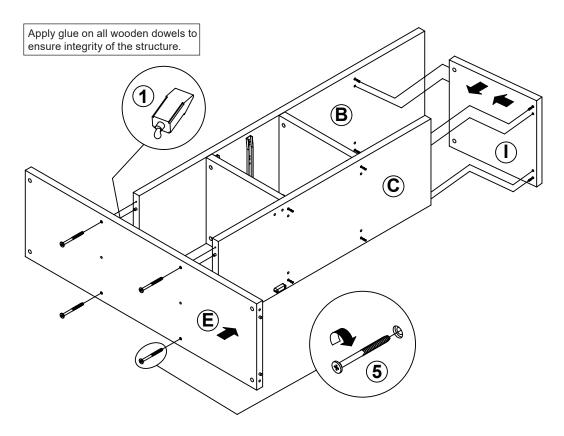

#### NOTE:

Phillips head screw driver is required in the assembly process; however, manufacturer does not provide this item.

**PAGE 6 OF 20** 

**PAGE 7 OF 20** 

LEFT

LEFT

Apply glue on all wooden dowels to ensure integrity of the structure.

LEFT

Apply glue on all wooden dowels to ensure integrity of the structure.

LEFT