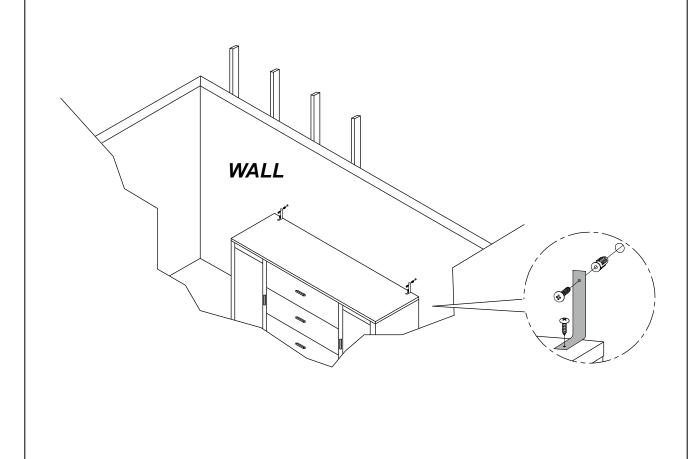

#### **ANTI-TIPPING INSTALLMENT INSTRUCTIONS**

#### **FURNITURE TIPPING RESTRAINT**

#### **WARNING**

Injury may result from tipping furniture.

This restraint may protect against tipping furniture.

Do not allow children to climb on furniture.

This restraint is not a substitute for proper adult supervision.

Failure to detach this restraint before moving the furniture may result in injury and damage.

- 1. To attach the anti-tip strap, securely mount one end to the top of the case piece with the 5/8" screw.
- 2. Position the case piece against the wall in the desired location.
- 3. Pull the anti-tip strap taut and mark the position of where you will secure the other end on the wall.
- 4. Drill a 1-1/4" hole in the spot you marked.
- 5. Tap in plastic wall plug.
- 6. Fasten anti-tip strap with wall screw provided.

(Please install the anti-tiping kit in the middle of the case piece if only have one set of anti-tipping kit.)