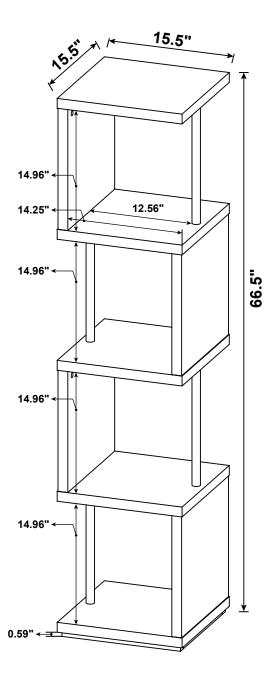

## ITEM:801418

Note : Dimension tolerance ±5%

PAGE 8 OF 9

COASTERFURNITURE.COM