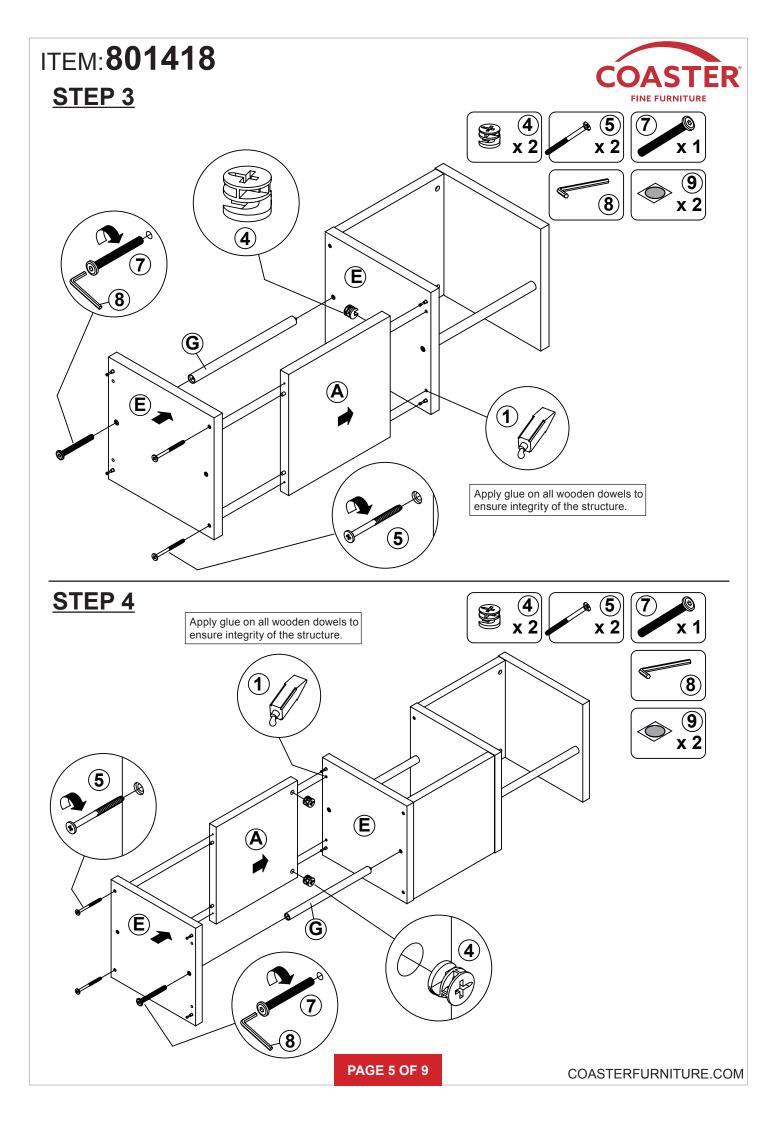

| 8 PCS  | 9  | STICKER<br>Ø 20mm   |                | 2 PCS |
| 5                         | BOLT<br>Ø 9.5x55mm       | and the second s | 8 PCS  |    |                     |                |       |

NOTE:

Phillips head screw driver is required in the assembly process; however, manufacturer does not provide this item.











COMPLETE



COASTERFURNITURE.COM

PAGE 7 OF 9

## ITEM:801418





Note : Dimension tolerance ±5%

PAGE 8 OF 9

COASTERFURNITURE.COM

### **ANTI-TIPPING INSTALLMENT INSTRUCTIONS**

#### FURNITURE TIPPING RESTRAINT

#### WARNING

Injury may result from tipping furniture. This restraint may protect against tipping furniture. Do not allow children to climb on furniture. This restraint is not a substitute for proper adult supervision. Failure to detach this restraint before moving the furniture may result in injury and damage.

- 1. To attach the anti-tip strap, securely mount one end to the top of the case piece with the 5/8" screw.
- 2. Position the case piece against the wall in the desired location.
- 3. Pull the anti-tip strap taut and mark the position of where you will secure the