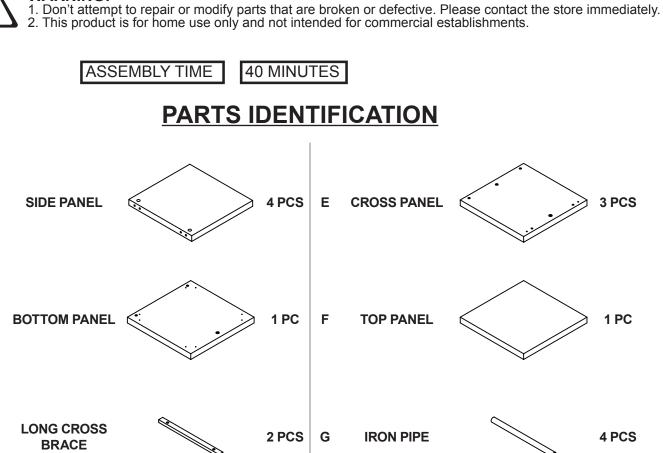

# $\triangle$

Α

В

С

D

SHORT CROSS

BRACE

#### NOTE:

Phillips head screw driver is required in the assembly process; however, manufacturer does not provide this item.

2 PCS