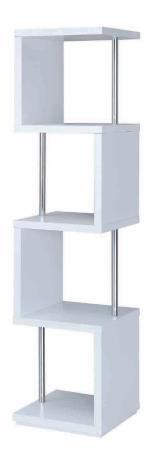

### ASSEMBLY INSTRUCTIONS COASTER FINE FURNITURE



Fine Furniture for every stage of life



REVISION 0 : 04/20/2017 REVISION 1 : 07/01/2019 REVISION 2 : 01/20/2020 REVISION 3 : 07/02/2022

PAGE 1 OF 9

COASTERFURNITURE.COM

## ITEM:801418



#### **ASSEMBLY INSTRUCTIONS**

#### **ASSEMBLY TIPS:**

WARNING!

1. Remove hardware from box and sort by size.

- 2. Please check to see that all hardware and parts are present prior to start of assembly.
- 3. Please follow attached instructions in the same sequence as numbered to assure fast & easy assembly.

# $\triangle$

Α

В

С

D

SHORT CROSS

BRACE



#### NOTE:

Phillips head screw driver is required in the assembly process; however, manufacturer does not provide this item.

2 PCS



### ITEM:801418

| ITEM:801418               |                          |