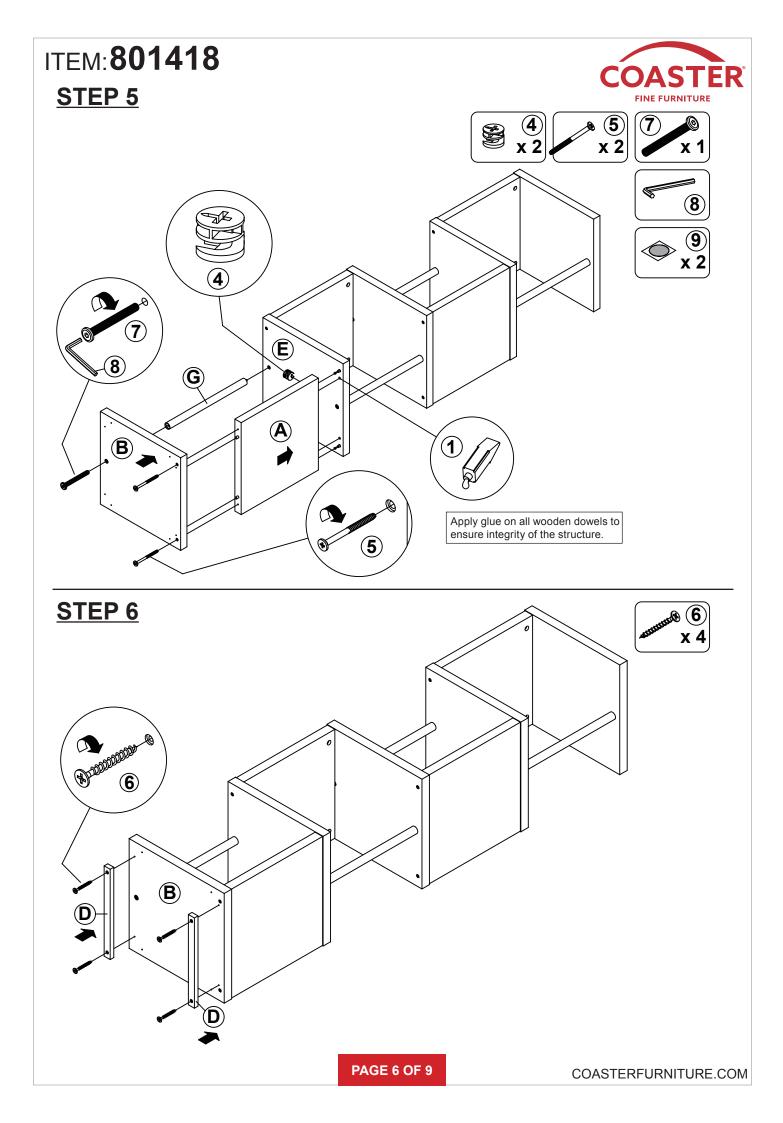

## ITEM:801418

### ITEM:801418

| ITEM:801418               |                          |                                                                                                                                                                                                                                                                                                                                                                                                                                                                                                                                                                                                                                                                                                                                                                                                                                                                                                                                                                                                                                                                                                                                                                                                                                                                                                                                                                                                                                                                                                                                                                                                                                                                                                                                                                                                                                                                                                                                                                                                                                                                                                                                |        |    |                     |                |       |
|---------------------------|--------------------------|--------------------------------------------------------------------------------------------------------------------------------------------------------------------------------------------------------------------------------------------------------------------------------------------------------------------------------------------------------------------------------------------------------------------------------------------------------------------------------------------------------------------------------------------------------------------------------------------------------------------------------------------------------------------------------------------------------------------------------------------------------------------------------------------------------------------------------------------------------------------------------------------------------------------------------------------------------------------------------------------------------------------------------------------------------------------------------------------------------------------------------------------------------------------------------------------------------------------------------------------------------------------------------------------------------------------------------------------------------------------------------------------------------------------------------------------------------------------------------------------------------------------------------------------------------------------------------------------------------------------------------------------------------------------------------------------------------------------------------------------------------------------------------------------------------------------------------------------------------------------------------------------------------------------------------------------------------------------------------------------------------------------------------------------------------------------------------------------------------------------------------|--------|----|---------------------|----------------|-------|
| z HARDWARE IDENTIFICATION |                          |                                                                                                                                                                                                                                                                                                                                                                                                                                                                                                                                                                                                                                                                                                                                                                                                                                                                                                                                                                                                                                                                                                                                                                                                                                                                                                                                                                                                                                                                                                                                                                                                                                                                                                                                                                                                                                                                                                                                                                                                                                                                                                                                |        |    |                     | FINE FURNITURE |       |
| NO                        | DESCRIPTION              | FIGURE                                                                                                                                                                                                                                                                                                                                                                                                                                                                                                                                                                                                                                                                                                                                                                                                                                                                                                                                                                                                                                                                                                                                                                                                                                                                                                                                                                                                                                                                                                                                                                                                                                                                                                                                                                                                                                                                                                                                                                                                                                                                                                                         | Q'TY   | NO | DESCRIPTION         | FIGURE         | Q'TY  |
| 1                         | GLUE 15g                 |                                                                                                                                                                                                                                                                                                                                                                                                                                                                                                                                                                                                                                                                                                                                                                                                                                                                                                                                                                                                                                                                                                                                                                                                                                                                                                                                                                                                                                                                                                                                                                                                                                                                                                                                                                                                                                                                                                                                                                                                                                                                                                                                | 1 PC   | 6  | SCREW<br>Ø 4.3x35mm | arterere       | 8 PCS |
| 2                         | WOODEN DOWEL<br>Ø 8x30mm |                                                                                                                                                                                                                                                                                                                                                                                                                                                                                                                                                                                                                                                                                                                                                                                                                                                                                                                                                                                                                                                                                                                                                                                                                                                                                                                                                                                                                                                                                                                                                                                                                                                                                                                                                                                                                                                                                                                                                                                                                                                                                                                                | 16 PCS | 7  | BOLT<br>M6x62mm     | 0              | 4 PCS |
| 3                         | CAM BOLT<br>Ø 7x35.5mm   | and the                                                                                                                                                                                                                                                                                                                                                                                                                                                                                                                                                                                                                                                                                                                                                                                                                                                                                                                                                                                                                                                                                                                                                                                                                                                                                                                                                                                                                                                                                                                                                                                                                                                                                                                                                                                                                                                                                                                                                                                                                                                                                                                        | 8 PCS  | 8  | ALLEN WRENCH        |                | 1 PC  |
| 4                         | CAM LOCK<br>Ø 15x12mm    |                                                                                                                                                                                                                                                                                                                                                                                                                                                                                                                                                                                                                                                                                                                                                                                                                                                                                                                                                                                                                                                                                                                                                                                                                                                                                                                                                                                                                                                                                                                                                                                                                                                                                                                                                                                                                                                                                                                                                                                                                                                                                                                                | 8 PCS  | 9  | STICKER<br>Ø 20mm   |                | 2 PCS |
| 5                         | BOLT<br>Ø 9.5x55mm       | and the second s | 8 PCS  |    |                     |                |       |