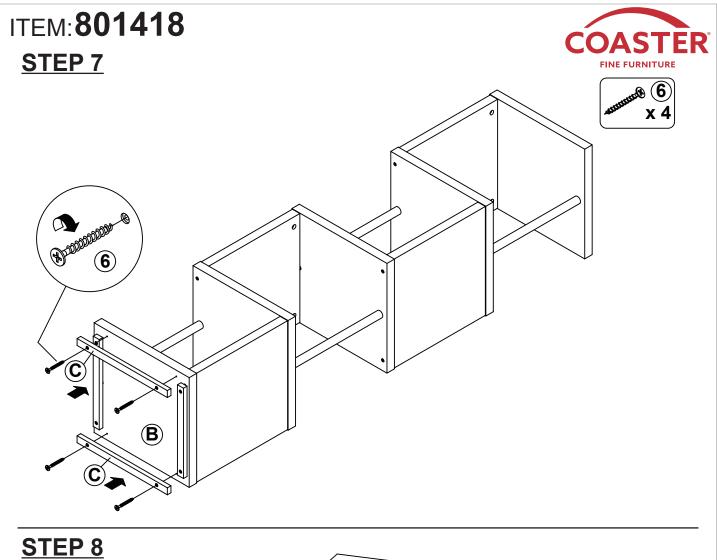

## ITEM:801418

### ITEM:801418

| ITEM:801418               |                          |                                                                                                                                                                                                                                                                                                                                                                                                                                                                                                                                                                                                                                                                                                                                                                                                                                                                                                                                                                                                                                                                                                                                                                                                                                                                                                                                                                                                                                                                                                                                                                                                                                                                                                                                                                                                                                                                                                                                                                                                                                                                                                                                |        |    |                     |                |       |
|---------------------------|--------------------------|--------------------------------------------------------------------------------------------------------------------------------------------------------------------------------------------------------------------------------------------------------------------------------------------------------------------------------------------------------------------------------------------------------------------------------------------------------------------------------------------------------------------------------------------------------------------------------------------------------------------------------------------------------------------------------------------------------------------------------------------------------------------------------------------------------------------------------------------------------------------------------------------------------------------------------------------------------------------------------------------------------------------------------------------------------------------------------------------------------------------------------------------------------------------------------------------------------------------------------------------------------------------------------------------------------------------------------------------------------------------------------------------------------------------------------------------------------------------------------------------------------------------------------------------------------------------------------------------------------------------------------------------------------------------------------------------------------------------------------------------------------------------------------------------------------------------------------------------------------------------------------------------------------------------------------------------------------------------------------------------------------------------------------------------------------------------------------------------------------------------------------|--------|----|---------------------|----------------|-------|
| z HARDWARE IDENTIFICATION |                          |                                                                                                                                                                                                                                                                                                                                                                                                                                                                                                                                                                                                                                                                                                                                                                                                                                                                                                                                                                                                                                                                                                                                                                                                                                                                                                                                                                                                                                                                                                                                                                                                                                                                                                                                                                                                                                                                                                                                                                                                                                                                                                                                |        |    |                     | FINE FURNITURE |       |
| NO                        | DESCRIPTION              | FIGURE                                                                                                                                                                                                                                                                                                                                                                                                                                                                                                                                                                                                                                                                                                                                                                                                                                                                                                                                                                                                                                                                                                                                                                                                                                                                                                                                                                                                                                                                                                                                                                                                                                                                                                                                                                                                                                                                                                                                                                                                                                                                                                                         | Q'TY   | NO | DESCRIPTION         | FIGURE         | Q'TY  |
| 1                         | GLUE 15g                 |                                                                                                                                                                                                                                                                                                                                                                                                                                                                                                                                                                                                                                                                                                                                                                                                                                                                                                                                                                                                                                                                                                                                                                                                                                                                                                                                                                                                                                                                                                                                                                                                                                                                                                                                                                                                                                                                                                                                                                                                                                                                                                                                | 1 PC   | 6  | SCREW<br>Ø 4.3x35mm | arterere       | 8 PCS |
| 2                         | WOODEN DOWEL<br>Ø 8x30mm |                                                                                                                                                                                                                                                                                                                                                                                                                                                                                                                                                                                                                                                                                                                                                                                                                                                                                                                                                                                                                                                                                                                                                                                                                                                                                                                                                                                                                                                                                                                                                                                                                                                                                                                                                                                                                                                                                                                                                                                                                                                                                                                                | 16 PCS | 7  | BOLT<br>M6x62mm     | 0              | 4 PCS |
| 3                         | CAM BOLT<br>Ø 7x35.5mm   | and the                                                                                                                                                                                                                                                                                                                                                                                                                                                                                                                                                                                                                                                                                                                                                                                                                                                                                                                                                                                                                                                                                                                                                                                                                                                                                                                                                                                                                                                                                                                                                                                                                                                                                                                                                                                                                                                                                                                                                                                                                                                                                                                        | 8 PCS  | 8  | ALLEN WRENCH        |                | 1 PC  |
| 4                         | CAM LOCK<br>Ø 15x12mm    |                                                                                                                                                                                                                                                                                                                                                                                                                                                                                                                                                                                                                                                                                                                                                                                                                                                                                                                                                                                                                                                                                                                                                                                                                                                                                                                                                                                                                                                                                                                                                                                                                                                                                                                                                                                                                                                                                                                                                                                                                                                                                                                                | 8 PCS  | 9  | STICKER<br>Ø 20mm   |                | 2 PCS |
| 5                         | BOLT<br>Ø 9.5x55mm       | and the second s | 8 PCS  |    |                     |                |       |