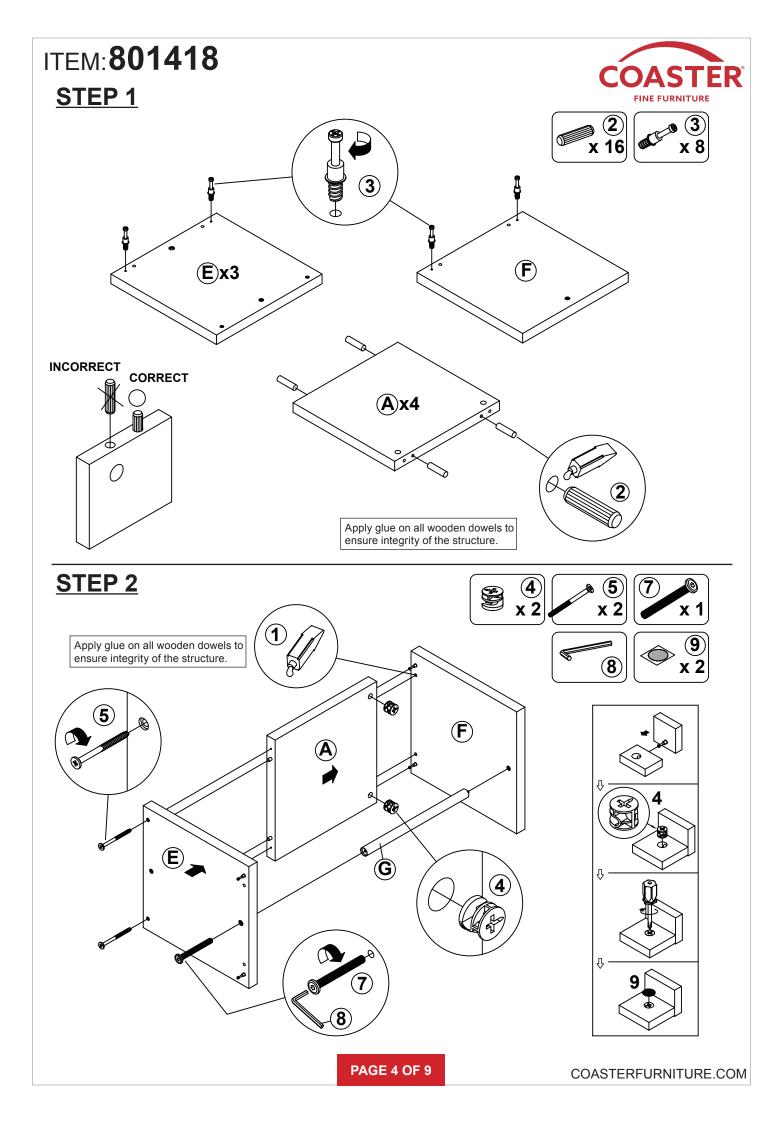

| 8 PCS  | 9  | STICKER<br>Ø 20mm   |                | 2 PCS |
| 5                         | BOLT<br>Ø 9.5x55mm       | and the second s | 8 PCS  |    |                     |                |       |

NOTE:

Phillips head screw driver is required in the assembly process; however, manufacturer does not provide this item.











COMPLETE



COASTERFURNITURE.COM

PAGE 7 OF 9

## ITEM:801418





Note : Dimension tolerance ±5%

PAGE 8 OF 9

COASTERFURNITURE.COM

### **ANTI-TIPPING INSTALLMENT INSTRUCTIONS**

#### FURNITURE TIPPING RESTRAINT

#### WARNING

Injury may result from tipping furniture. This restraint may protect against tipping furniture. Do not allow children to climb on furniture. This restraint is not a substitute for proper adult supervision. Failure to detach this restraint before moving the furniture may result in injury and damage.

- 1. To attach the anti-tip strap, securely mount one end to the top of the case piece with the 5/8" screw.
- 2. Position the case piece against the wall in the desired location.
- 3. Pull the anti-tip strap taut and mark the position of where you will secure th