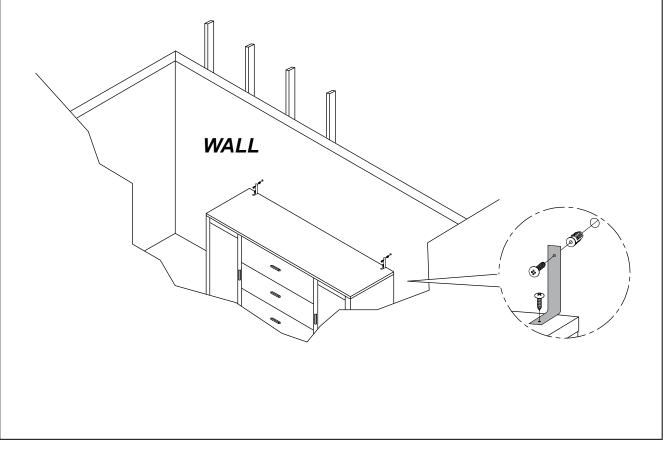

### **ANTI-TIPPING INSTALLMENT INSTRUCTIONS**

#### FURNITURE TIPPING RESTRAINT

#### WARNING

Injury may result from tipping furniture. This restraint may protect against tipping furniture. Do not allow children to climb on furniture. This restraint is not a substitute for proper adult supervision. Failure to detach this restraint before moving the furniture may result in injury and damage.

- 1. To attach the anti-tip strap, securely mount one end to the top of the case piece with the 5/8" screw.
- 2. Position the case piece against the wall in the desired location.
- 3. Pull the anti-tip strap taut and mark the position of where you will secure the other end on the wall.
- 4. Drill a 1-1/4" hole in the spot you marked.
- 5. Tap in plastic wall plug.
- 6. Fasten anti-tip strap with wall screw provided.

(Please install the anti-tiping kit in the middle of the case piece if only have one set of anti-tipping kit.)