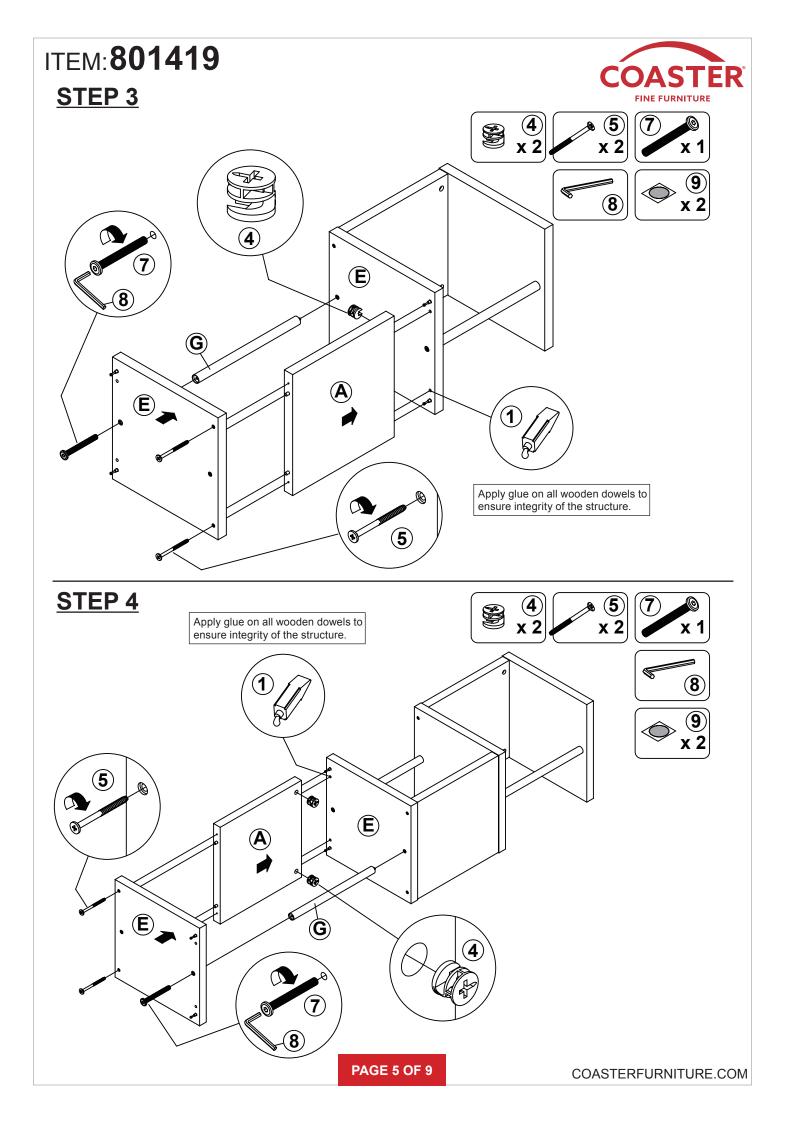

|       |

#### NOTE:

Phillips head screw driver is required in the assembly process; however, manufacturer does not provide this item.









# ITEM:801419 STEP 7







# STEP 8 **COMPLETE**







Note: Dimension tolerance ±5%

## **ANTI-TIPPING INSTALLMENT INSTRUCTIONS**

### **FURNITURE TIPPING RESTRAINT**

### **WARNING**

Injury may result from tipping furniture.

This restraint may protect against tipping furniture.

Do not allow children to climb on furniture.

This restraint is not a substitute for proper adult supervision.

Failure to detach this restraint before moving the furniture may result in injury and damage.

- 1. To attach the anti-tip strap, securely mount one end to the top of the case piece with the 5/8" screw.
- 2. Position the case piece against the wall in the desired location.
- 3. Pull the anti-tip strap taut and mark the position of where you will secure the other end on the wall.
- 4. Drill a 1