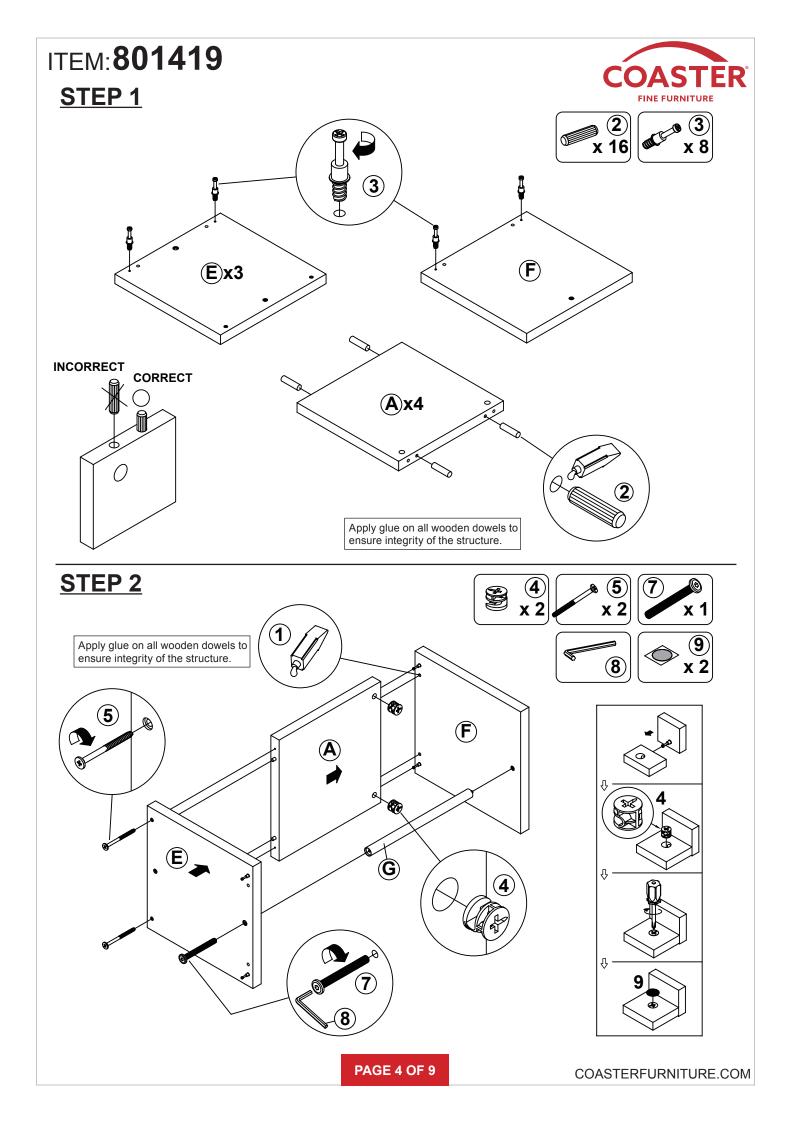

|       |

#### NOTE:

Phillips head screw driver is required in the assembly process; however, manufacturer does not provide this item.









# ITEM:801419 STEP 7







# STEP 8 **COMPLETE**







Note: Dimension tolerance ±5%

## **ANTI-TIPPING INSTALLMENT INSTRUCTIONS**

### **FURNITURE TIPPING RESTRAINT**

### **WARNING**

Injury may result from tipping furniture.

This restraint may protect against tipping furniture.

Do not allow children to climb on furniture.

This restraint is not a substitute for proper adult supervision.

Failure to detach this restraint before moving the furniture may result in injury and damage.

- 1. To attach the anti-tip strap, securely mount one end to the top of the case piece with the 5/8" screw.
- 2. Position the case piece against the wall in the desired location.
- 3. Pull the anti-tip strap taut and mark the position of where you will secure the other end on the wall.
- 4. Drill a