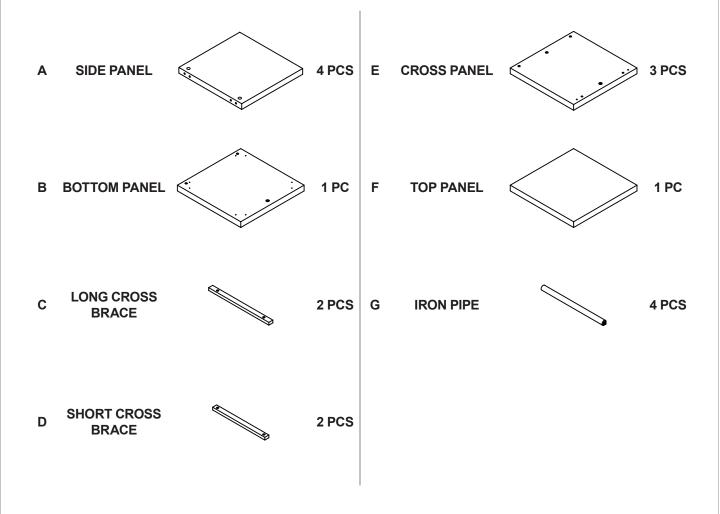

# ASSEMBLY INSTRUCTIONS COASTER FINE FURNITURE



Fine Furniture for every stage of life

# 801419 *BOOKCASE*

REVISION 0: 04/20/2017 REVISION 1: 07/01/2019 REVISION 2: 01/20/2020 REVISION 3: 07/02/2022

PAGE 1 OF 9

# ITEM:801419

### **ASSEMBLY INSTRUCTIONS**

#### **ASSEMBLY TIPS:**

1. Remove hardware from box and sort by size.

2. Please check to see that all hardware and parts are present prior to start of assembly.

3. Please follow attached instructions in the same sequence as numbered to assure fast & easy assembly.

#### WARNING!

Don't attempt to repair or modify parts that are broken or defective. Please contact the store immediately.
 This product is for home use only and not intended for commercial establishments.



**40 MINUTES** 

### PARTS IDENTIFICATION



#### NOTE:

Phillips head screw driver is required in the assembly process; however, manufacturer does not provide this item.

# ITEM:801419



| Z  | HARDWARE IDENTIFICATION  |        |        |    |                     | FINE FURNITURE