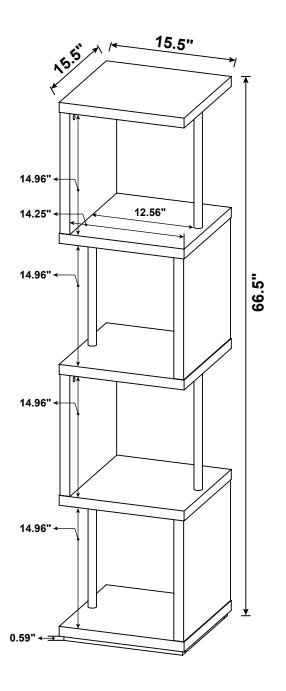

|       |

#### NOTE:

Phillips head screw driver is required in the assembly process; however, manufacturer does not provide this item.









# ITEM:801419 STEP 7







# STEP 8 **COMPLETE**







Note: Dimension tolerance ±5%

## **ANTI-TIPPING INSTALLMENT INSTRUCTIONS**

### **FURNITURE TIPPING RESTRAINT**

### **WARNING**

Injury may result from tipping furniture.

This restraint may protect against tipping furniture.

Do not allow children to climb on furniture.

This restraint is not a substitute for proper adult supervision.

Failure to detach this restraint before moving the furniture may result in injury and damage.

- 1. To attach the anti-tip strap, securely mount one end to the top of the case piece with the 5/8" screw.
- 2. Position the case piece against the wall in the desired location.
- 3. Pull the anti-tip strap taut and mark the position of where you will secure the other end on the wall.
- 4. Drill a 1-1/4" hole in the spot you marked.
- 5. Tap in plastic wall p