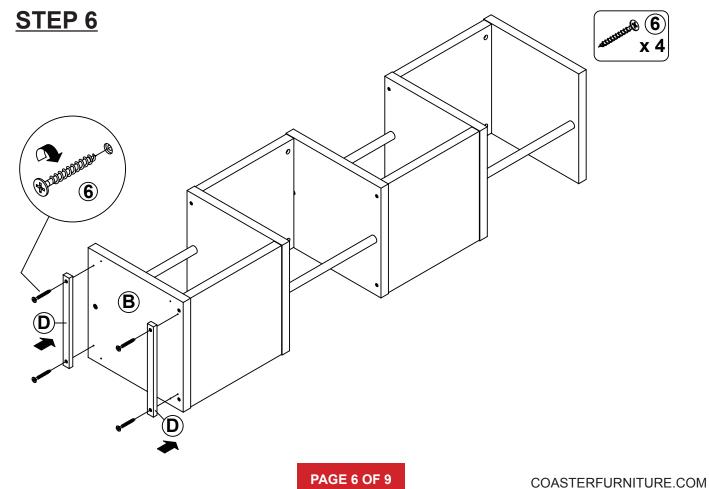

|       |

#### NOTE:

Phillips head screw driver is required in the assembly process; however, manufacturer does not provide this item.









# ITEM:801419 STEP 7







# STEP 8 **COMPLETE**







Note: Dimension tolerance ±5%

## **ANTI-TIPPING INSTALLMENT INSTRUCTIONS**

### **FURNITURE TIPPING RESTRAINT**

### **WARNING**

Injury may result from tipping furniture.

This restraint may protect against tipping furniture.

Do not allow children to climb on furniture.

This restraint is not a substitute for proper adult supervision.

Failure to detach this restraint before moving the furniture may result in injury and damage.

- 1. To attach the anti-tip strap, securely mount one end to the top of the case piece with the 5/8" screw.
- 2. Position the case piece against the wall in the desired location.
- 3. Pull the anti-tip strap taut and mark the position of where you will secure the other end on the wall.
- 4. Drill a 1-1/4