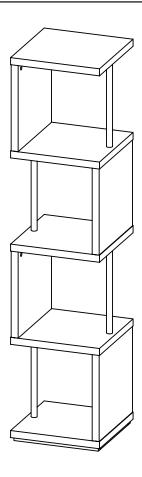

|       |

#### NOTE:

Phillips head screw driver is required in the assembly process; however, manufacturer does not provide this item.









# ITEM:801419 STEP 7







# STEP 8 **COMPLETE**







Note: Dimension tolerance ±5%

## **ANTI-TIPPING INSTALLMENT INSTRUCTIONS**

### **FURNITURE TIPPING RESTRAINT**

### **WARNING**

Injury may result from tipping furniture.

This restraint may protect against tipping furniture.

Do not allow children to climb on furniture.

This restraint is not a substitute for proper adult supervision.

Failure to detach this restraint before moving the furniture may result in injury and damage.

- 1. To attach the anti-tip strap, securely mount one end to the top of the case piece with the 5/8" screw.
- 2. Position the case piece against the wall in the desired location.
- 3. Pull the anti-tip strap taut and mark the position of where you will secure the other end on the wall.
- 4. Drill a 1-1/4" hole in the spot you marked.
- 5. Tap in plastic wa