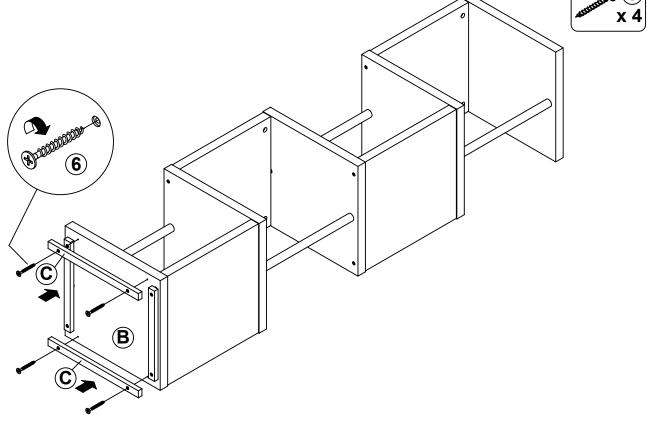

|       |

#### NOTE:

Phillips head screw driver is required in the assembly process; however, manufacturer does not provide this item.









# ITEM:801419 STEP 7







# STEP 8 **COMPLETE**







Note: Dimension tolerance ±5%

## **ANTI-TIPPING INSTALLMENT INSTRUCTIONS**

### **FURNITURE TIPPING RESTRAINT**

### **WARNING**

Injury may result from tipping furniture.

This restraint may protect against tipping furniture.

Do not allow children to climb on furniture.

This restraint is not a substitute for proper adult supervision.

Failure to detach this restraint before moving the furniture may result in injury and damage.

- 1. To attach the anti-tip strap, securely mount one end to the top of the case piece with the 5/8" screw.
- 2. Position the case piece against the wall in the desired location.
- 3. Pull the anti-tip strap taut and mark the position of where you will secure the other end on the wall.
- 4. Drill a 1-1/4" hole in the spot you marke