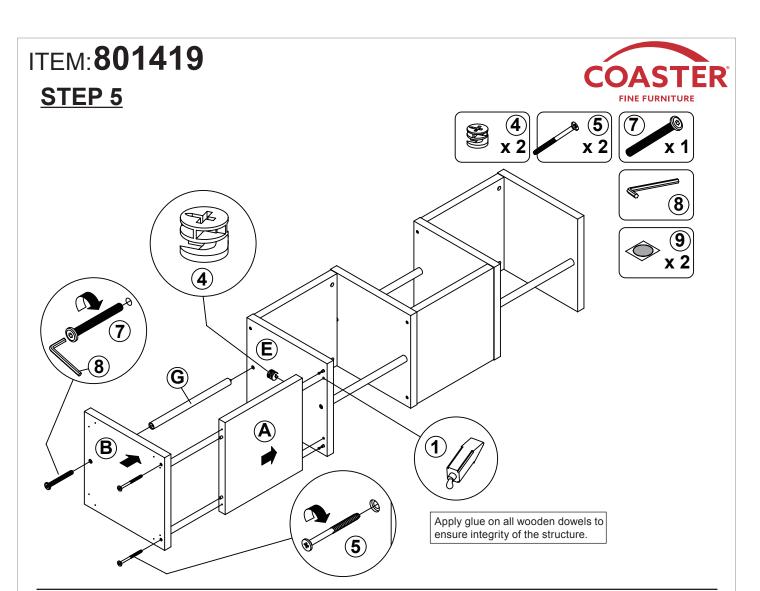

|       |

#### NOTE:

Phillips head screw driver is required in the assembly process; however, manufacturer does not provide this item.









# ITEM:801419 STEP 7







# STEP 8 **COMPLETE**







Note: Dimension tolerance ±5%

## **ANTI-TIPPING INSTALLMENT INSTRUCTIONS**

### **FURNITURE TIPPING RESTRAINT**

### **WARNING**

Injury may result from tipping furniture.

This restraint may protect against tipping furniture.

Do not allow children to climb on furniture.

This restraint is not a substitute for proper adult supervision.

Failure to detach this restraint before moving the furniture may result in injury and damage.

- 1. To attach the anti-tip strap, securely mount one end to the top of the case piece with the 5/8" screw.
- 2. Position the case piece against the wall in the desired location.
- 3. Pull the anti-tip strap taut and mark the position of where you will secure the other end on the wall.
- 4. Drill a 1-1