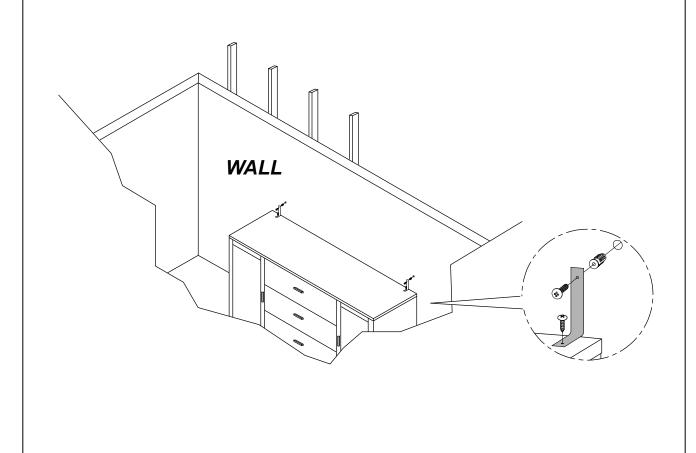

## **ANTI-TIPPING INSTALLMENT INSTRUCTIONS**

### **FURNITURE TIPPING RESTRAINT**

### **WARNING**

Injury may result from tipping furniture.

This restraint may protect against tipping furniture.

Do not allow children to climb on furniture.

This restraint is not a substitute for proper adult supervision.

Failure to detach this restraint before moving the furniture may result in injury and damage.

- 1. To attach the anti-tip strap, securely mount one end to the top of the case piece with the 5/8" screw.
- 2. Position the case piece against the wall in the desired location.
- 3. Pull the anti-tip strap taut and mark the position of where you will secure the other end on the wall.
- 4. Drill a 1-1/4" hole in the spot you marked.
- 5. Tap in plastic wall plug.
- 6. Fasten anti-tip strap with wall screw provided.

(Please install the anti-tiping kit in the middle of the case piece if only have one set of anti-tipping kit.)