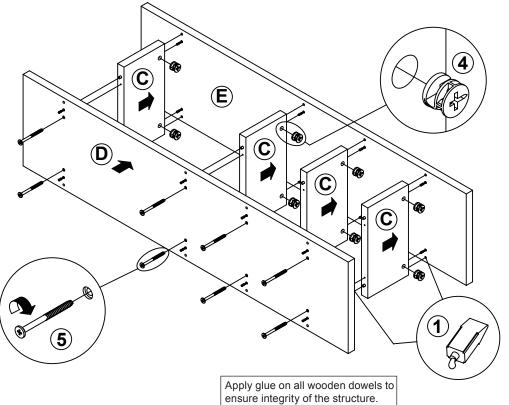

| 4PCS  |  |

## Z6 not included in blister packaging.

#### NOTE:

Phillips head screw driver is required in the assembly process; however, manufacturer does not provide this item.



# ITEM: **801848 STEP 2**













# ITEM:801848





Note: Dimension tolerance ±5%

# **ANTI-TIPPING INSTALLMENT INSTRUCTIONS**

### **FURNITURE TIPPING RESTRAINT**

### **WARNING**

Injury may result from tipping furniture.

This restraint may protect against tipping furniture.

Do not allow children to climb on furniture.

This restraint is not a substitute for proper adult supervision.

Failure to detach this restraint before moving the furniture may result in injury and damage.

- 1. To attach the anti-tip strap, securely mount one end to the top of the case piece with the 5/8" screw.
- 2. Position the case piece against the wall in the desired location.
- 3. Pull the anti-tip strap taut and mark the position of where you will secure the other end on the wall.
- 4. Drill a 1-1/4" hole in the spot you marked.
-