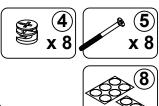

# PARTS IDENTIFICATION

| Z  | Z HARDWARE IDENTIFICATION |        |       |    |                                  |                                                                                                                                                                                                                                                                                                                                                                                                                                                                                                                                                                                                                                                                                                                                                                                                                                                                                                                                                                                                                                                                                                                                                                                                                                                                                                                                                                                                                                                                                                                                                                                                                                                                                                                                                                                                                                                                                                                                                                                                                                                                                                                                |       |  |
|----|---------------------------|--------|-------|----|----------------------------------|--------------------------------------------------------------------------------------------------------------------------------------------------------------------------------------------------------------------------------------------------------------------------------------------------------------------------------------------------------------------------------------------------------------------------------------------------------------------------------------------------------------------------------------------------------------------------------------------------------------------------------------------------------------------------------------------------------------------------------------------------------------------------------------------------------------------------------------------------------------------------------------------------------------------------------------------------------------------------------------------------------------------------------------------------------------------------------------------------------------------------------------------------------------------------------------------------------------------------------------------------------------------------------------------------------------------------------------------------------------------------------------------------------------------------------------------------------------------------------------------------------------------------------------------------------------------------------------------------------------------------------------------------------------------------------------------------------------------------------------------------------------------------------------------------------------------------------------------------------------------------------------------------------------------------------------------------------------------------------------------------------------------------------------------------------------------------------------------------------------------------------|-------|--|
| NO | DESCRIPTION               | FIGURE | Q'TY  | NO | DESCRIPTION                      | FIGURE                                                                                                                                                                                                                                                                                                                                                                                                                                                                                                                                                                                                                                                                                                                                                                                                                                                                                                                                                                                                                                                                                                                                                                                                                                                                                                                                                                                                                                                                                                                                                                                                                                                                                                                                                                                                                                                                                                                                                                                                                                                                                                                         | Q'TY  |  |
| 1  | GLUE 40g                  |        | 1PC   | 5  | BOLT<br>Ø 9.5x55mm SR            | TO THE PERSON NAMED IN COLUMN TWO IS NOT THE PERSON NAMED IN COLUMN TO THE PERSON NAMED IN COLUM | 24PCS |  |
| 2  | WOODEN DOWEL<br>Ø 8x30mm  |        | 48PCS | 6  | FOOT<br>50x50x18mm               |                                                                                                                                                                                                                                                                                                                                                                                                                                                                                                                                                                                                                                                                                                                                                                                                                                                                                                                                                                                                                                                                                                                                                                                                                                                                                                                                                                                                                                                                                                                                                                                                                                                                                                                                                                                                                                                                                                                                                                                                                                                                                                                                | 5PCS  |  |
| 3  | CAM BOLT<br>Ø 7x35.5mm SR |        | 24PCS | 7  | SCREW FOR FOOT<br>Ø 5x22.5mm BLK |                                                                                                                                                                                                                                                                                                                                                                                                                                                                                                                                                                                                                                                                                                                                                                                                                                                                                                                                                                                                                                                                                                                                                                                                                                                                                                                                                                                                                                                                                                                                                                                                                                                                                                                                                                                                                                                                                                                                                                                                                                                                                                                                | 10PCS |  |
| 4  | CAM LOCK<br>Ø 15x12mm SR  |        | 24PCS | 8  | STICKER<br>Ø 20mm                |                                                                                                                                                                                                                                                                                                                                                                                                                                                                                                                                                                                                                                                                                                                                                                                                                                                                                                                                                                                                                                                                                                                                                                                                                                                                                                                                                                                                                                                                                                                                                                                                                                                                                                                                                                                                                                                                                                                                                                                                                                                                                                                                | 4PCS  |  |