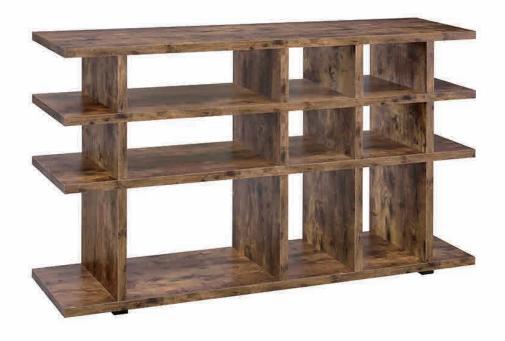

# ASSEMBLY INSTRUCTIONS COASTER FINE FURNITURE



Fine Furniture for every stage of life

# 801848 *BOOKCASE*

REVISION 0: 05/24/2018 REVISION 4: 07/02/2022

REVISION 1 : 06/24/2019 REVISION 2 : 12/16/2019 REVISION 3 : 12/15/2021

PAGE 1 OF 7

COASTERFURNITURE.COM

# ITEM: 801848

## **ASSEMBLY INSTRUCTIONS**

#### **ASSEMBLY TIPS:**

1. Remove hardware from box and sort by size.

2. Please check to see that all hardware and parts are present prior to start of assembly.

3. Please follow attached instructions in the same sequence as numbered to assure fast & easy assembly.

#### WARNING!

Don't attempt to repair or modify parts that are broken or defective. Please contact the store immediately.
 This product is for home use only and not intended for commercial establishments.



**ASSEMBLY TIME** 

**40 MINUTES** 

# PARTS IDENTIFICATIO