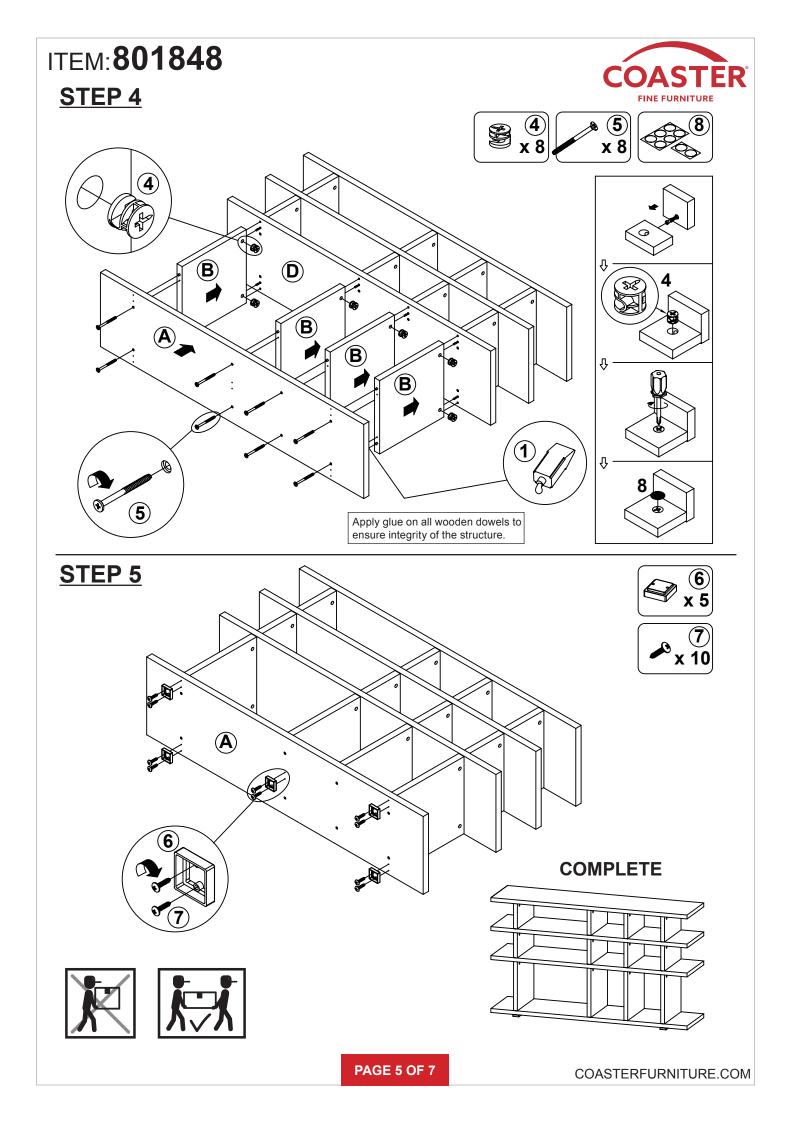

| 4PCS  |  |

## Z6 not included in blister packaging.

#### NOTE:

Phillips head screw driver is required in the assembly process; however, manufacturer does not provide this item.



# ITEM: **801848 STEP 2**













# ITEM:801848





Note: Dimension tolerance ±5%

# **ANTI-TIPPING INSTALLMENT INSTRUCTIONS**

### **FURNITURE TIPPING RESTRAINT**

### **WARNING**

Injury may result from tipping furniture.

This restraint may protect against tipping furniture.

Do not allow children to climb on furniture.

This restraint is not a substitute for proper adult supervision.

Failure to detach this restraint before moving the furniture may result in injury and damage.

- 1. To attach the anti-tip strap, securely mount one end to the top of the case piece with the 5/8" screw.
- 2. Position the case piece against the wall in the desired location.
- 3. Pull the anti-tip strap taut and mark the position of where you will secure the other end on the wall.
- 4. Drill a 1-1/4" hole in the spot you marked.
- 5. Tap