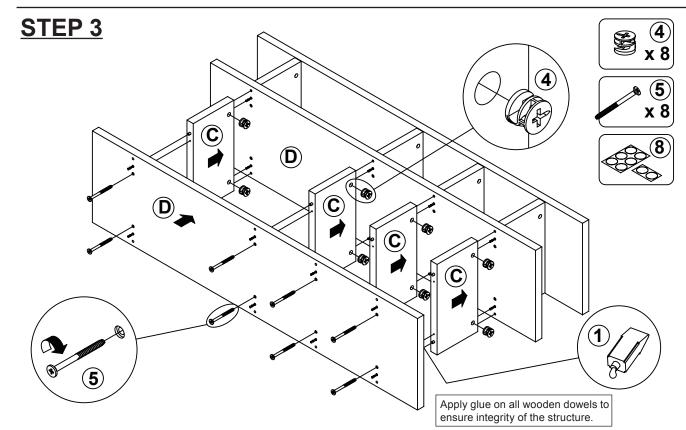

| 4PCS  |  |

## Z6 not included in blister packaging.

#### NOTE:

Phillips head screw driver is required in the assembly process; however, manufacturer does not provide this item.



# ITEM: **801848 STEP 2**













# ITEM:801848





Note: Dimension tolerance ±5%

# **ANTI-TIPPING INSTALLMENT INSTRUCTIONS**

### **FURNITURE TIPPING RESTRAINT**

### **WARNING**

Injury may result from tipping furniture.

This restraint may protect against tipping furniture.

Do not allow children to climb on furniture.

This restraint is not a substitute for proper adult supervision.

Failure to detach this restraint before moving the furniture may result in injury and damage.

- 1. To attach the anti-tip strap, securely mount one end to the top of the case piece with the 5/8" screw.
- 2. Position the case piece against the wall in the desired location.
- 3. Pull the anti-tip strap taut and mark the position of where you will secure the other end on the wall.
- 4. Drill a 1-1/4" hole in the spot you marked.
- 5. T