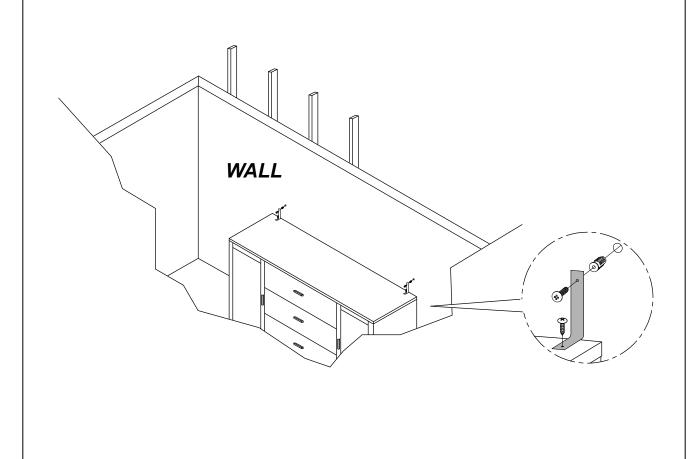

# **ANTI-TIPPING INSTALLMENT INSTRUCTIONS**

### **FURNITURE TIPPING RESTRAINT**

### **WARNING**

Injury may result from tipping furniture.

This restraint may protect against tipping furniture.

Do not allow children to climb on furniture.

This restraint is not a substitute for proper adult supervision.

Failure to detach this restraint before moving the furniture may result in injury and damage.

- 1. To attach the anti-tip strap, securely mount one end to the top of the case piece with the 5/8" screw.
- 2. Position the case piece against the wall in the desired location.
- 3. Pull the anti-tip strap taut and mark the position of where you will secure the other end on the wall.
- 4. Drill a 1-1/4" hole in the spot you marked.
- 5. Tap in plastic wall plug.
- 6. Fasten anti-tip strap with wall screw provided.

(Please install the anti-tiping kit in the middle of the case piece if only have one set of anti-tipping kit.)