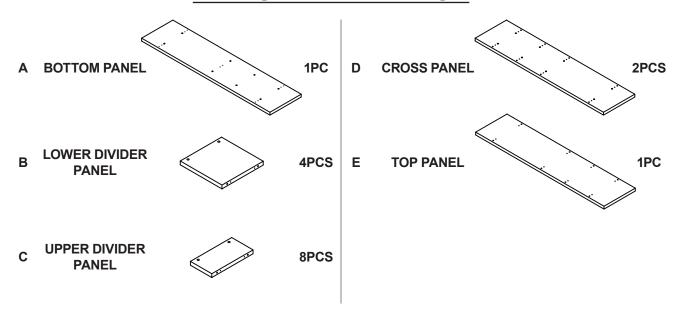

# PARTS IDENTIFICATION

| Z  | Z HARDWARE IDENTIFICATION |        |       |    |                                  |                                                                                                                                                                                                                                                                                                                                                                                                                                                                                                                                                                                                                                                                                                                                                                                                                                                                                                                                                                                                                                                                                                                                                                                                                                                                                                                                                                                                                                                                                                                                                                                                                                                                                                                                                                                                                                                                                                                                                                                                                                                                                                                                |       |  |
|----|---------------------------|--------|-------|----|----------------------------------|--------------------------------------------------------------------------------------------------------------------------------------------------------------------------------------------------------------------------------------------------------------------------------------------------------------------------------------------------------------------------------------------------------------------------------------------------------------------------------------------------------------------------------------------------------------------------------------------------------------------------------------------------------------------------------------------------------------------------------------------------------------------------------------------------------------------------------------------------------------------------------------------------------------------------------------------------------------------------------------------------------------------------------------------------------------------------------------------------------------------------------------------------------------------------------------------------------------------------------------------------------------------------------------------------------------------------------------------------------------------------------------------------------------------------------------------------------------------------------------------------------------------------------------------------------------------------------------------------------------------------------------------------------------------------------------------------------------------------------------------------------------------------------------------------------------------------------------------------------------------------------------------------------------------------------------------------------------------------------------------------------------------------------------------------------------------------------------------------------------------------------|-------|--|
| NO | DESCRIPTION               | FIGURE | Q'TY  | NO | DESCRIPTION                      | FIGURE                                                                                                                                                                                                                                                                                                                                                                                                                                                                                                                                                                                                                                                                                                                                                                                                                                                                                                                                                                                                                                                                                                                                                                                                                                                                                                                                                                                                                                                                                                                                                                                                                                                                                                                                                                                                                                                                                                                                                                                                                                                                                                                         | Q'TY  |  |
| 1  | GLUE 40g                  |        | 1PC   | 5  | BOLT<br>Ø 9.5x55mm SR            | TO THE PERSON NAMED IN COLUMN TWO IS NOT THE PERSON NAMED IN COLUMN TO THE PERSON NAMED IN COLUM | 24PCS |  |
| 2  | WOODEN DOWEL<br>Ø 8x30mm  |        | 48PCS | 6  | FOOT<br>50x50x18mm               |                                                                                                                                                                                                                                                                                                                                                                                                                                                                                                                                                                                                                                                                                                                                                                                                                                                                                                                                                                                                                                                                                                                                                                                                                                                                                                                                                                                                                                                                                                                                                                                                                                                                                                                                                                                                                                                                                                                                                                                                                                                                                                                                | 5PCS  |  |
| 3  | CAM BOLT<br>Ø 7x35.5mm SR |        | 24PCS | 7  | SCREW FOR FOOT<br>Ø 5x22.5mm BLK |                                                                                                                                                                                                                                                                                                                                                                                                                                                                                                                                                                                                                                                                                                                                                                                                                                                                                                                                                                                                                                                                                                                                                                                                                                                                                                                                                                                                                                                                                                                                                                                                                                                                                                                                                                                                                                                                                                                                                                                                                                                                                                                                | 10PCS |  |
| 4  | CAM LOCK<br>Ø 15x12mm SR  |        | 24PCS | 8  | STICKER<br>Ø 20mm                |                                                                                                                                                                                                                                                                                                                                                                                                                                                                                                                                                                                                                                                                                                                                                                                                                                                                                                                                                                                                                                                                                                                                                                                                                                                                                                                                                                                                                                                                                                                                                                                                                                                                                                                                                                                                                                                                                                                                                                                                                                                                                                                                | 4PCS  |  |