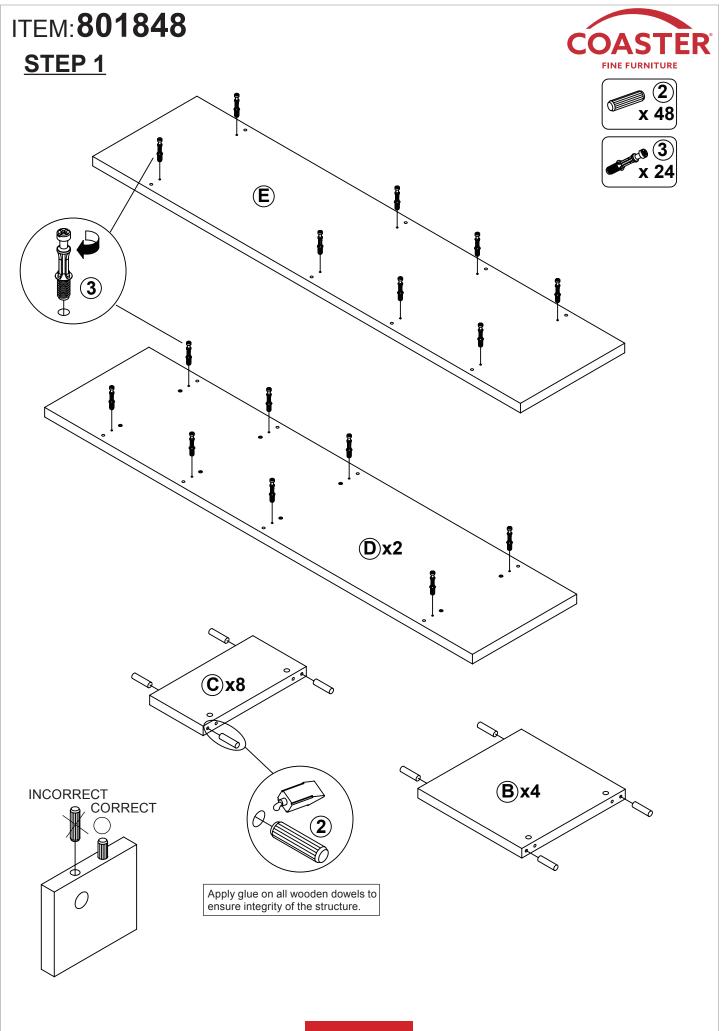

| 4PCS  |  |

## Z6 not included in blister packaging.

#### NOTE:

Phillips head screw driver is required in the assembly process; however, manufacturer does not provide this item.



# ITEM: **801848 STEP 2**













# ITEM:801848





Note: Dimension tolerance ±5%

# **ANTI-TIPPING INSTALLMENT INSTRUCTIONS**

### **FURNITURE TIPPING RESTRAINT**

### **WARNING**

Injury may result from tipping furniture.

This restraint may protect against tipping furniture.

Do not allow children to climb on furniture.

This restraint is not a substitute for proper adult supervision.

Failure to detach this restraint before moving the furniture may result in injury and damage.

- 1. To attach the anti-tip strap, securely mount one end to the top of the case piece with the 5/8" screw.
- 2. Position the case piece against the wall in the desired location.
- 3. Pull the anti-tip strap taut and mark the position of where you will secure the other end on the wall.
- 4. Drill a 1-1/4