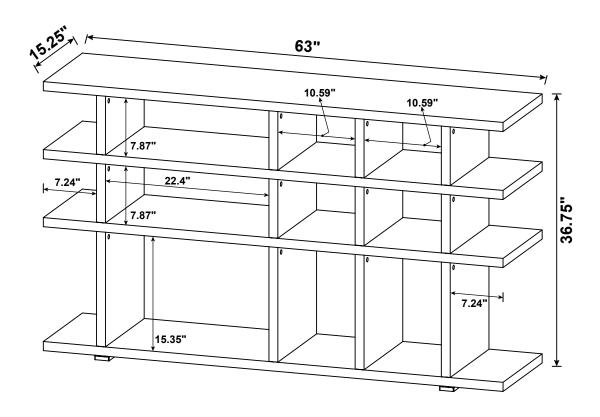

| 4PCS  |  |

## Z6 not included in blister packaging.

#### NOTE:

Phillips head screw driver is required in the assembly process; however, manufacturer does not provide this item.



# ITEM: **801848 STEP 2**













# ITEM:801848





Note: Dimension tolerance ±5%

# **ANTI-TIPPING INSTALLMENT INSTRUCTIONS**

### **FURNITURE TIPPING RESTRAINT**

### **WARNING**

Injury may result from tipping furniture.

This restraint may protect against tipping furniture.

Do not allow children to climb on furniture.

This restraint is not a substitute for proper adult supervision.

Failure to detach this restraint before moving the furniture may result in injury and damage.

- 1. To attach the anti-tip strap, securely mount one end to the top of the case piece with the 5/8" screw.
- 2. Position the case piece against the wall in the desired location.
- 3. Pull the anti-tip strap taut and mark the position of where you will secure the other end on the wall.
- 4. Drill a 1-1/4" hole in the spot you marked.
- 5. Tap in plastic wall pl