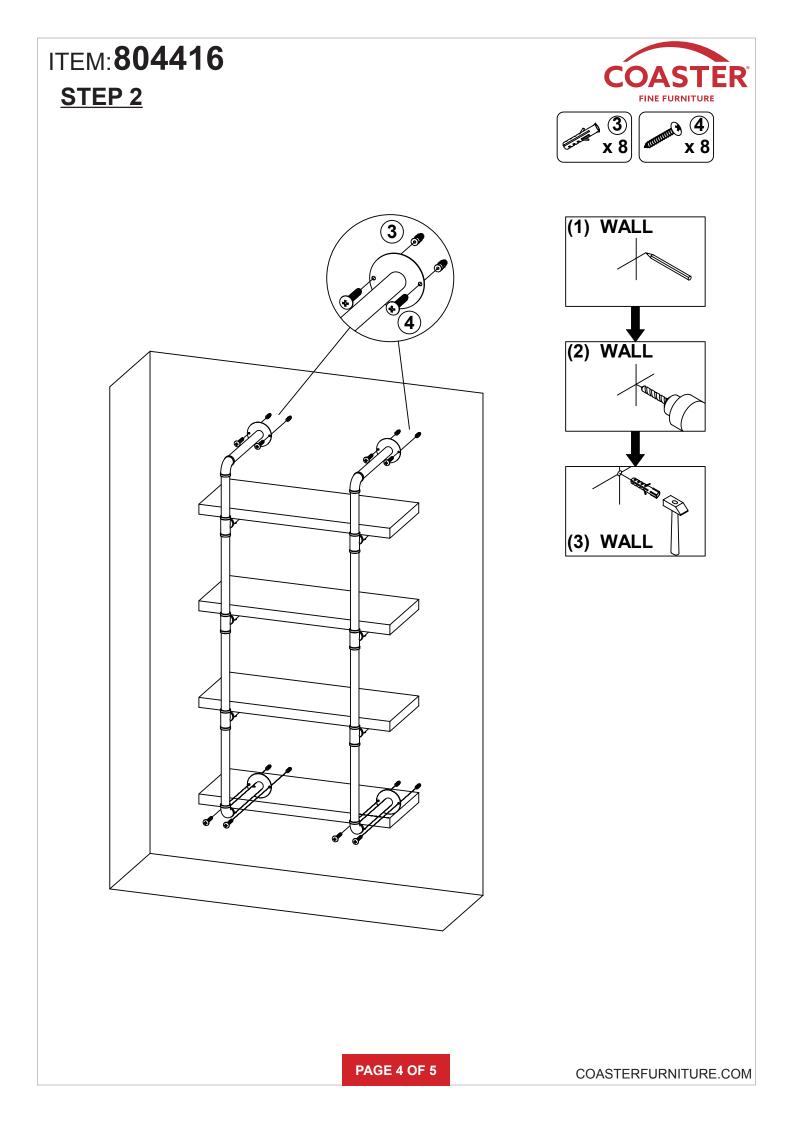

### HARDWARE IDENTIFICATION

| NO | DESCRIPTION               | FIGURE         | Q'TY   |
|----|---------------------------|----------------|--------|
| 1  | BOLT<br>M6x44mm BLK       |                | 16 PCS |
| 2  | ALLEN WRENCH<br>4mm SR    |                | 1 PC   |
| 3  | WALL PLUG<br>¢6x30mm      | and the second | 8 PCS  |
| 4  | WALL SCREW<br>¢4x25mm BLK | attratta *     | 8 PCS  |

NOTE:

Phillips head screw driver is required in the assembly process; however, manufacturer does not provide this item.

PAGE 2 OF 5