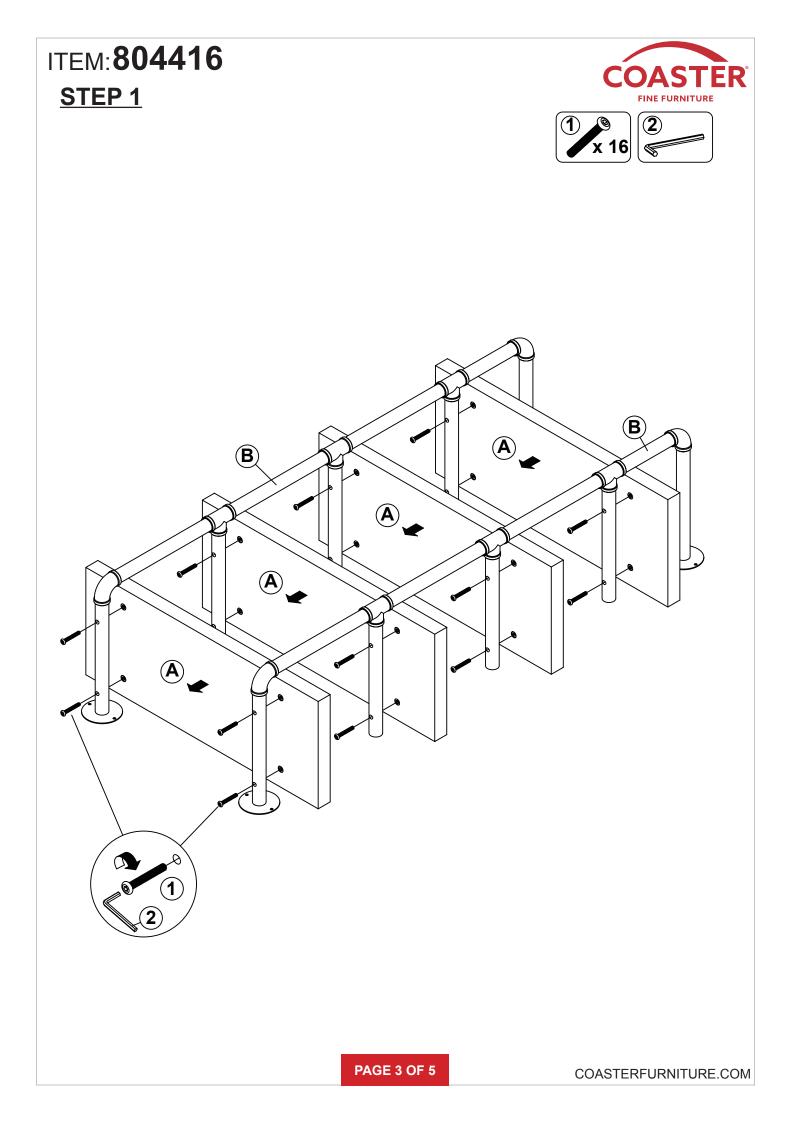

# A WARNING!

Α

В

Ζ

1. Don't attempt to repair or modify parts that are broken or defective. Please contact the store immediately. 2. This product is for home use only and not intended for commercial establishments. ASSEMBLY TIME 30 MINUTES PARTS IDENTIFICATION SHELF 4 PCS METAL FRAME 2 PCS

### HARDWARE IDENTIFICATION

| NO | DESCRIPTION               | FIGURE         | Q'TY   |
|----|---------------------------|----------------|--------|
| 1  | BOLT<br>M6x44mm BLK       |                | 16 PCS |
| 2  | ALLEN WRENCH<br>4mm SR    |                | 1 PC   |
| 3  | WALL PLUG<br>¢6x30mm      | and the second | 8 PCS  |
| 4  | WALL SCREW<br>¢4x25mm BLK | attratta *     | 8 PCS  |