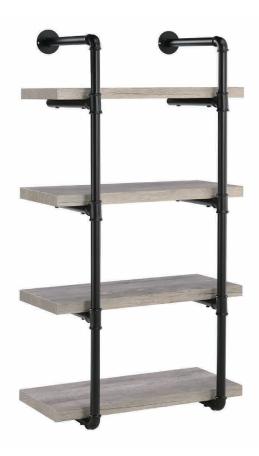

# A WARNING!

Α

В

Ζ

1. Don't attempt to repair or modify parts that are broken or defective. Please contact the store immediately. 2. This product is for home use only and not intended for commercial establishments. ASSEMBLY TIME 30 MINUTES PARTS IDENTIFICATION SHELF 4 PCS METAL FRAME 2 PCS