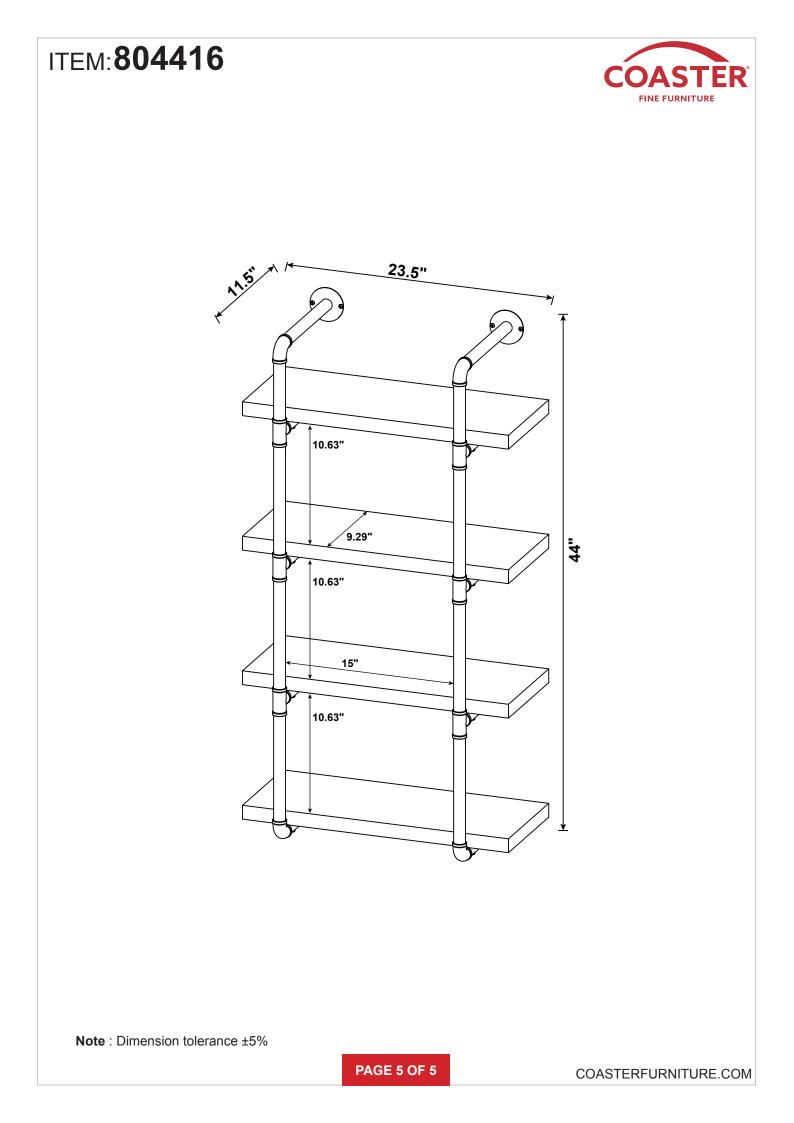

attempt to repair or modify parts that are broken or defective. Please contact the store immediately. 2. This product is for home use only and not intended for commercial establishments. ASSEMBLY TIME 30 MINUTES PARTS IDENTIFICATION SHELF 4 PCS METAL FRAME 2 PCS

### HARDWARE IDENTIFICATION

| NO | DESCRIPTION               | FIGURE         | Q'TY   |
|----|---------------------------|----------------|--------|
| 1  | BOLT<br>M6x44mm BLK       |                | 16 PCS |
| 2  | ALLEN WRENCH<br>4mm SR    |                | 1 PC   |
| 3  | WALL PLUG<br>¢6x30mm      | and the second | 8 PCS  |
| 4  | WALL SCREW<br>¢4x25mm BLK | attratta *     | 8 PCS  |

NOTE:

Phillips head screw driver is required in the assembly process; however, manufacturer does not provide this item.

PAGE 2 OF 5