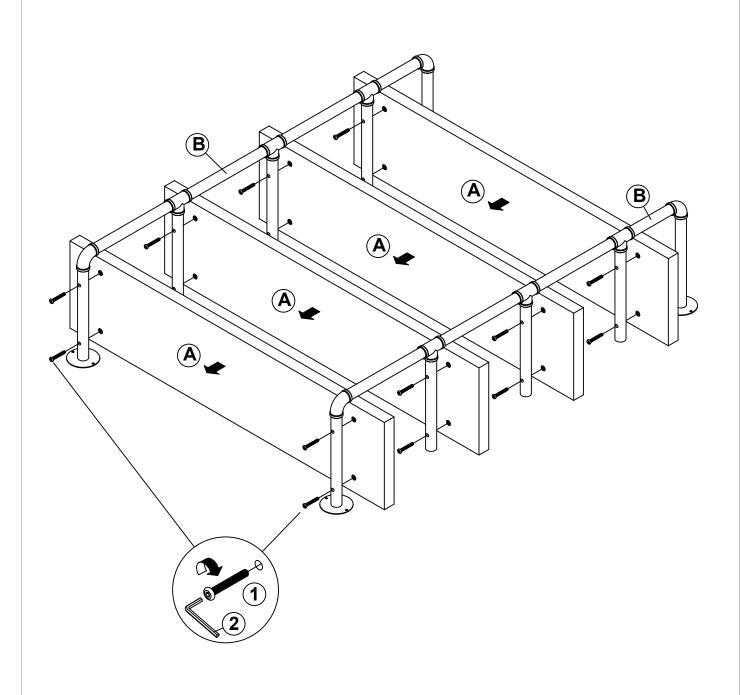

# ITEM:**804417 STEP 1**

# ITEM:**804417 STEP 2**

Note: Dimension tolerance ±5%