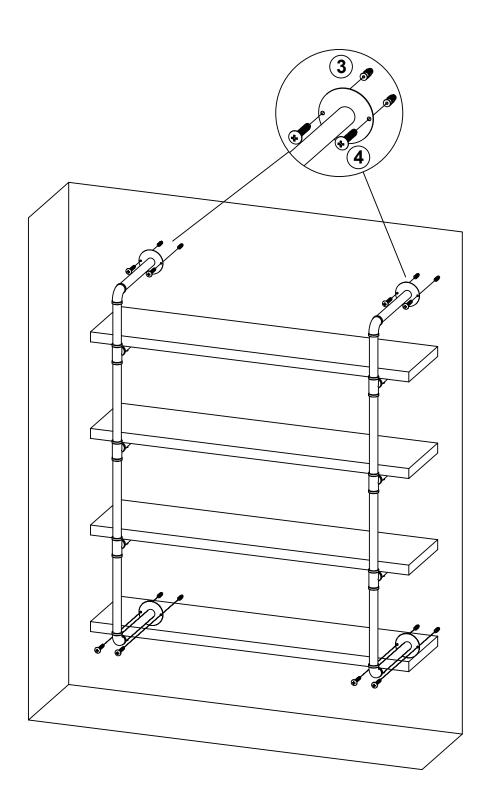

# ITEM:**804417 STEP 1**

# ITEM:**804417 STEP 2**

Note: Dimension tolerance ±5%