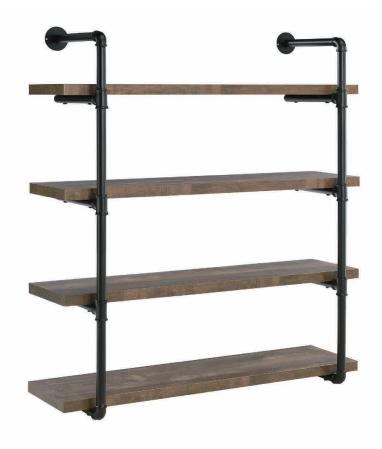

# ASSEMBLY INSTRUCTIONS COASTER FINE FURNITURE

Fine Furniture for every stage of life

804417 40"W WALL SHELF

REVISION 0 : 05/23/2019 REVISION 1 : 01/02/2020 REVISION 2 : 07/02/2022

PAGE 1 OF 5

COASTERFURNITURE.COM