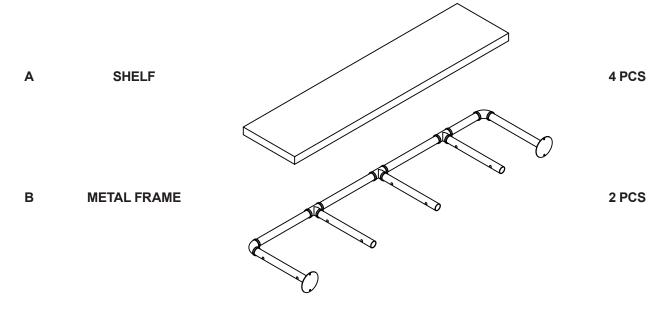

# ASSEMBLY INSTRUCTIONS COASTER FINE FURNITURE



Fine Furniture for every stage of life

804417 40"W WALL SHELF

REVISION 0 : 05/23/2019 REVISION 1 : 01/02/2020 REVISION 2 : 07/02/2022

PAGE 1 OF 5

COASTERFURNITURE.COM

# ITEM: 804417

### **ASSEMBLY INSTRUCTIONS**

### **ASSEMBLY TIPS:**

1. Remove hardware from box and sort by size.

2. Please check to see that all hardware and parts are present prior to start of assembly.

3. Please follow attached instructions in the same sequence as numbered to assure fast & easy assembly.

#### WARNING!

Don't attempt to repair or modify parts that are broken or defective. Please contact the store immediately.
This product is for home use only and not intended for commercial establishments.



30 MINUTES

## PARTS IDENTIFICATION



## HARDWARE IDENTIFICATION

| NO | DESCRIPTION            | FIGURE