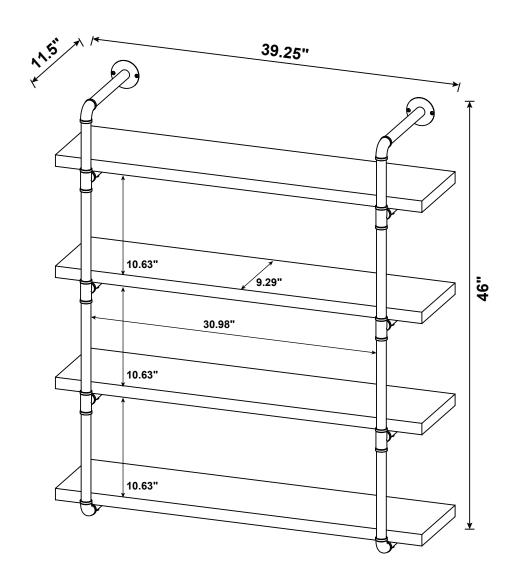

| 8 PCS  |

### NOTE:

Z

Phillips head screw driver is required in the assembly process; however, manufacturer does not provide this item.

# ITEM:**804417 STEP 1**









# ITEM:**804417 STEP 2**















Note: Dimension tolerance ±5%