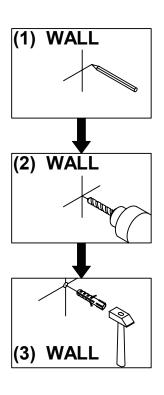

### NOTE:

Z

Phillips head screw driver is required in the assembly process; however, manufacturer does not provide this item.

# ITEM:**804417 STEP 1**

# ITEM:**804417 STEP 2**

Note: Dimension tolerance ±5%