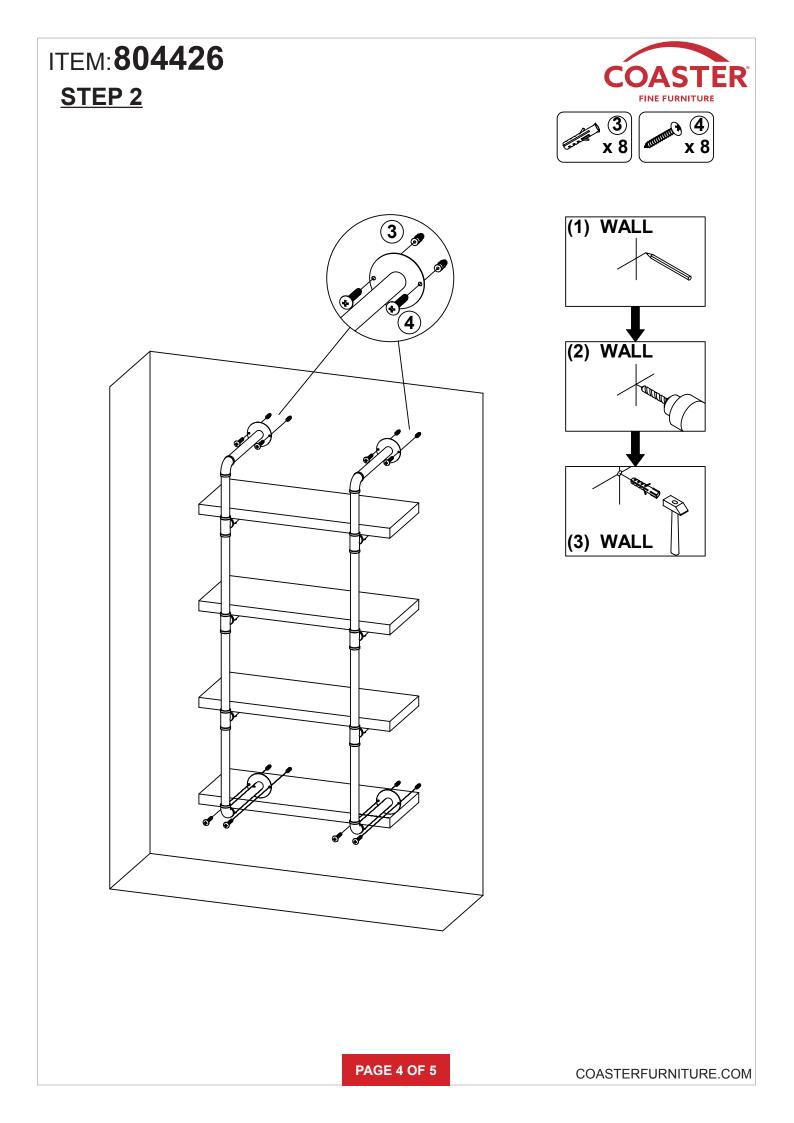

#### **ASSEMBLY TIPS:**

- 1. Remove hardware from box and sort by size.
- 2. Please check to see that all hardware and parts are present prior to start of assembly.
- 3. Please follow attached instructions in the same sequence as numbered to assure fast & easy assembly.