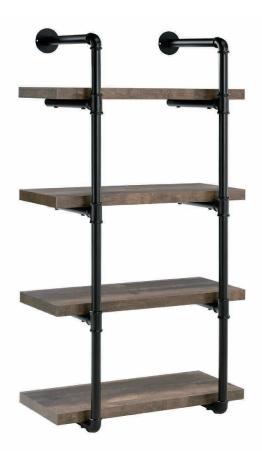

## ASSEMBLY INSTRUCTIONS COASTER FINE FURNITURE



Fine Furniture for every stage of life



REVISION 0: 05/23/2019 REVISION 1: 01/02/2020 REVISION 2: 07/02/2022

PAGE 1 OF 5

COASTERFURNITURE.COM

# ITEM:804426



### **ASSEMBLY INSTRUCTIONS**

#### **ASSEMBLY TIPS:**

- 1. Remove hardware from box and sort by size.
- 2. Please check to see that all hardware and parts are present prior to start of assembly.
- 3. Please follow attached instructions in the same sequence as numbered to assure fast & easy assembly.

# $\bigwedge$

WARNING!1. Don't attempt to repair or modify parts that are broken or defective. Please contact the store immediately.2. This product is for home use only and not intended for commercial establishments.



Phillips head screw driver is required in the assembly process; however, manufacturer does not provide this i