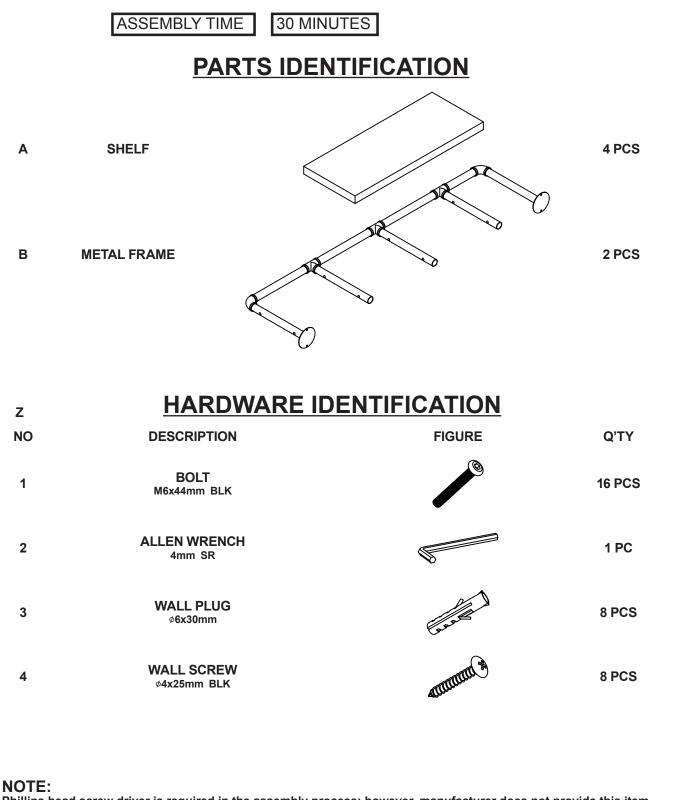

#### **ASSEMBLY TIPS:**

- 1. Remove hardware from box and sort by size.
- 2. Please check to see that all hardware and parts are present prior to start of assembly.
- 3. Please follow attached instructions in the same sequence as numbered to assure fast & easy assembly.

Phillips head screw driver is required in the assembly process; however, manufacturer does not provide this item.

PAGE 2 OF 5