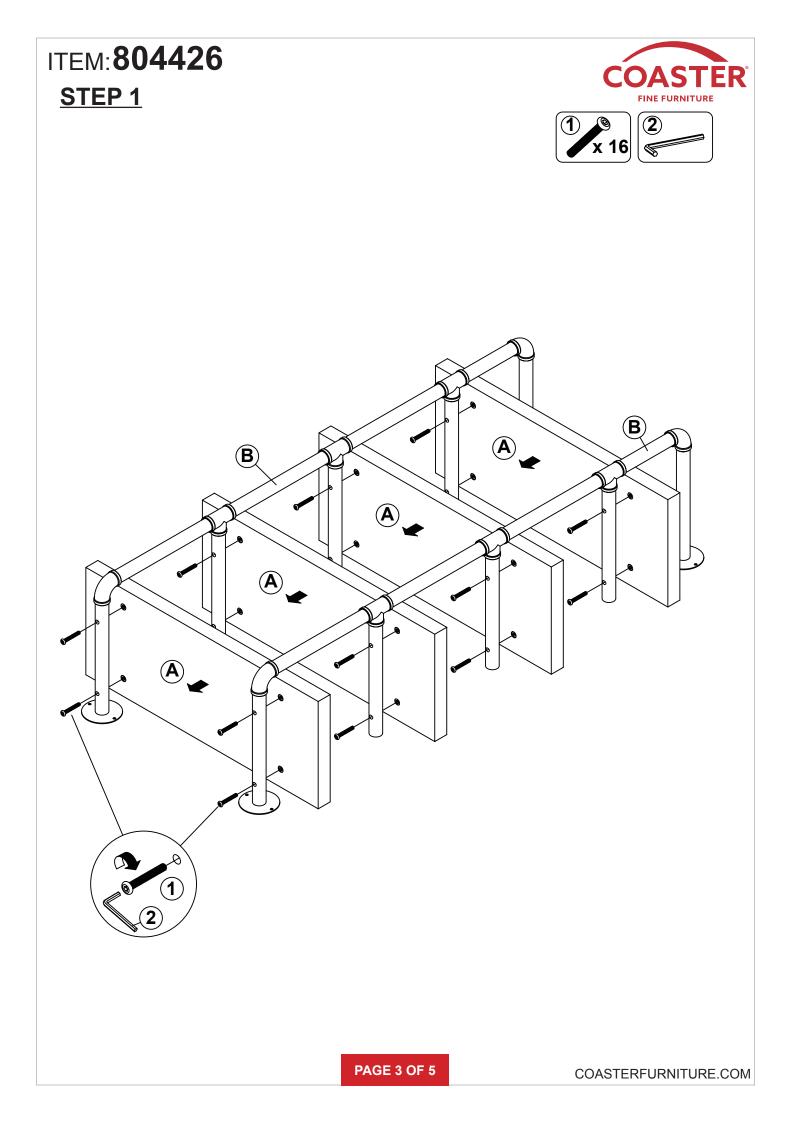

#### **ASSEMBLY TIPS:**

- 1. Remove hardware from box and sort by size.
- 2. Please check to see that all hardware and parts are present prior to start of assembly.
- 3. Please follow attached instructions in the same sequence as numbered to assure fast & easy assembly.