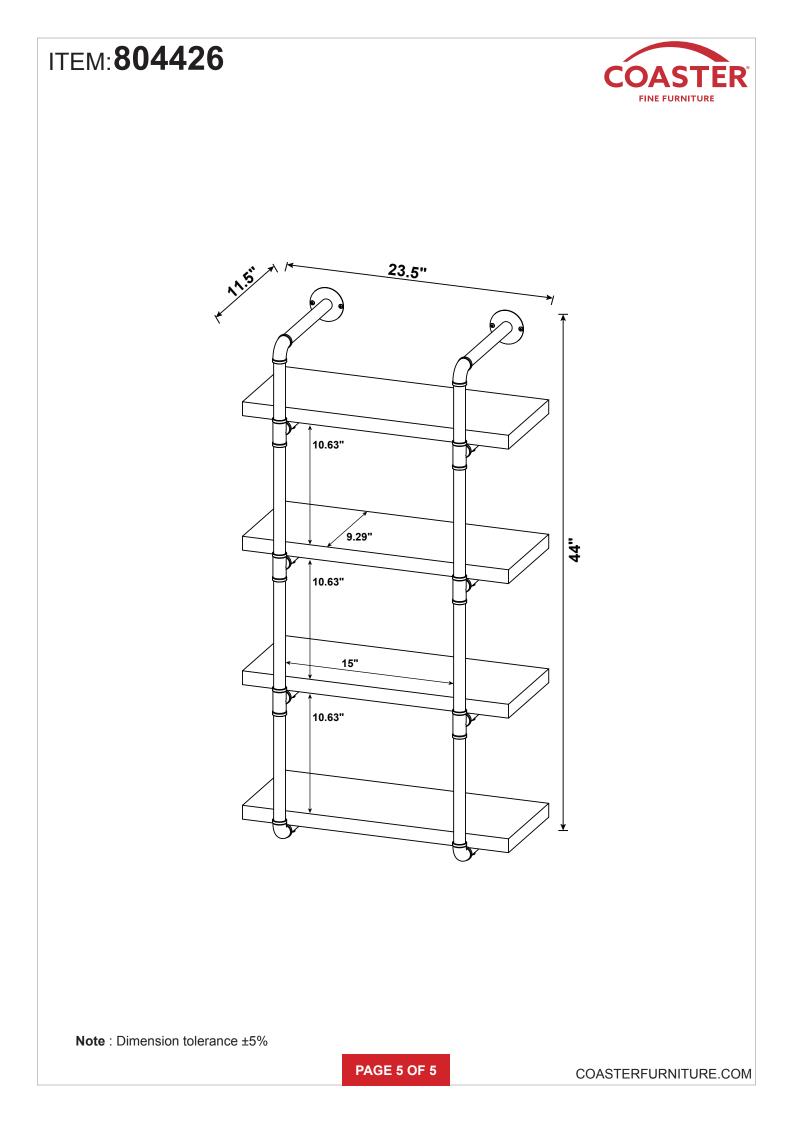

ery stage of life



REVISION 0: 05/23/2019 REVISION 1: 01/02/2020 REVISION 2: 07/02/2022

PAGE 1 OF 5

COASTERFURNITURE.COM

# ITEM:804426



### **ASSEMBLY INSTRUCTIONS**

#### **ASSEMBLY TIPS:**

- 1. Remove hardware from box and sort by size.
- 2. Please check to see that all hardware and parts are present prior to start of assembly.
- 3. Please follow attached instructions in the same sequence as numbered to assure fast & easy assembly.

# $\bigwedge$

WARNING!1. Don't attempt to repair or modify parts that are broken or defective. Please contact the store immediately.2. This product is for home use only and not intended for commercial establishments.



Phillips head screw driver is required in the assembly process; however, manufacturer does not provide this item.

PAGE 2 OF 5