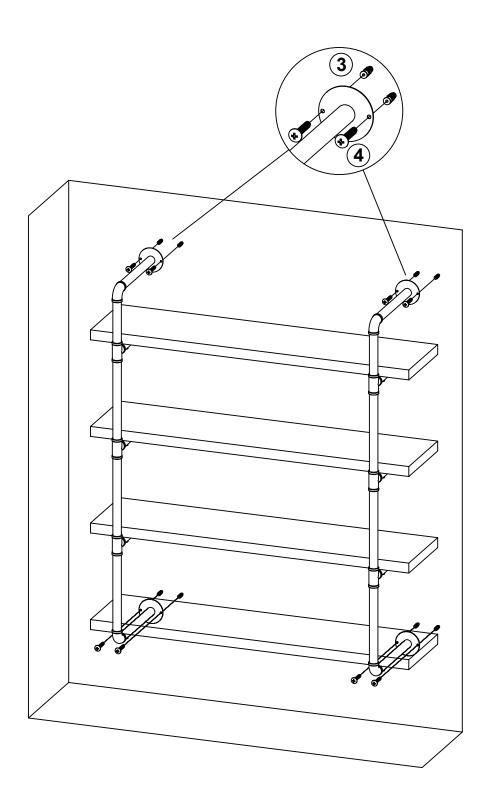

# ITEM:**804427 STEP 1**

# ITEM:**804427 STEP 2**

Note: Dimension tolerance ±5%