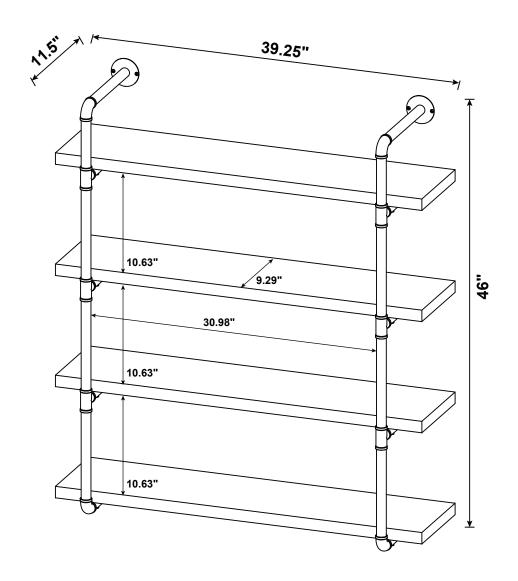

WARNING!

Don't attempt to repair or modify parts that are broken or defective. Please contact the store immediately.
This product is for home use only and not intended for commercial establishments.



30 MINUTES

## PARTS IDENTIFICATION



## **HARDWARE IDENTIFICATION**

| NO | DESCRIPTION            | FIGURE     | Q'TY   |
|----|------------------------|------------|--------|
| 1  | BOLT<br>M6x44mm BLK    |            | 16 PCS |
| 2  | ALLEN WRENCH<br>4mm SR |            | 1 PC   |
| 3  | WALL PLUG              | See See    | 8 PCS  |
| 4  | WALL SCREW             | AUTUUTUU A | 8 PCS  |

### NOTE:

Ζ

Phillips head screw driver is required in the assembly process; however, manufacturer does not provide this item.

# ITEM:**804427 STEP 1**









# ITEM:**804427 STEP 2**















Note: Dimension tolerance ±5%