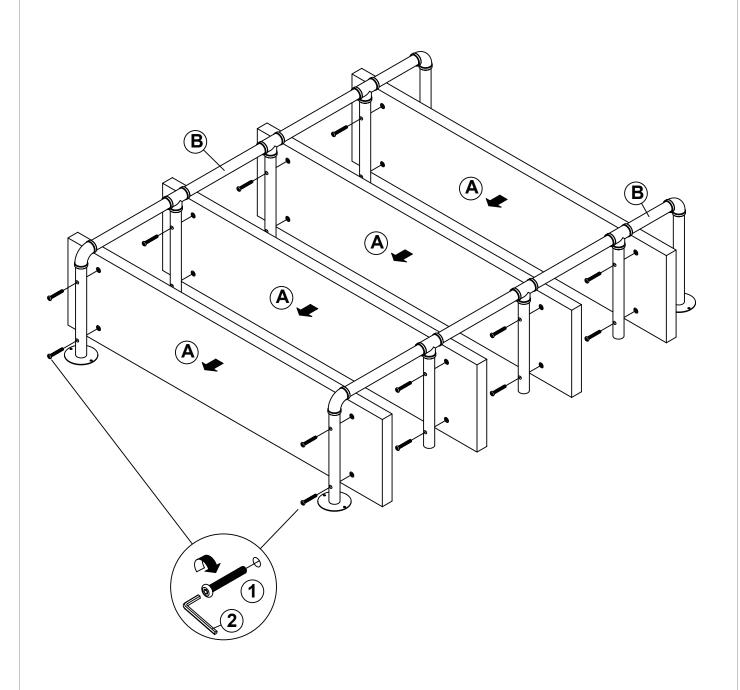

# ITEM:**804427 STEP 1**

# ITEM:**804427 STEP 2**

Note: Dimension tolerance ±5%