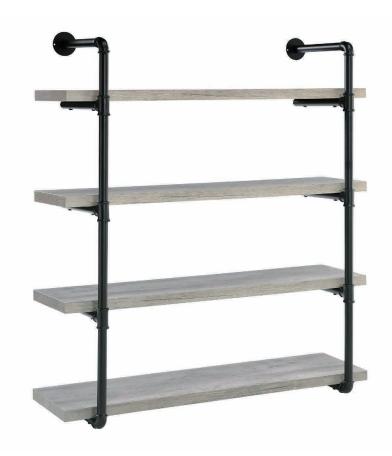

# ASSEMBLY INSTRUCTIONS COASTER FINE FURNITURE

Fine Furniture for every stage of life

804427 40"W WALL SHELF