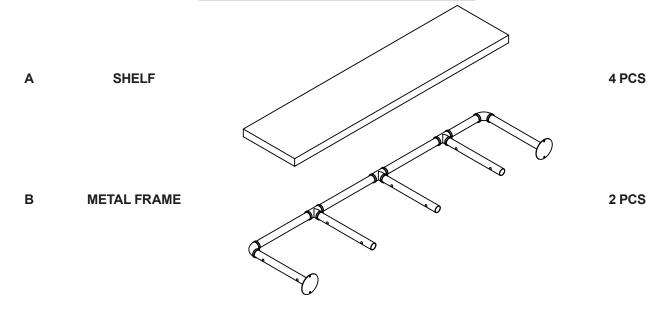

# ASSEMBLY INSTRUCTIONS COASTER FINE FURNITURE



Fine Furniture for every stage of life

804427 40"W WALL SHELF

# ITEM: 804427

### **ASSEMBLY INSTRUCTIONS**

### **ASSEMBLY TIPS:**

1. Remove hardware from box and sort by size.

2. Please check to see that all hardware and parts are present prior to start of assembly.

3. Please follow attached instructions in the same sequence as numbered to assure fast & easy assembly.

#### WARNING!

Don't attempt to repair or modify parts that are broken or defective. Please contact the store immediately.
This product is for home use only and not intended for commercial establishments.



30 MINUTES

## PARTS IDENTIFICATION



## **HARDWARE IDENTIFICATION**

| NO | DESCRIPTION            | FIGURE     | Q'TY   |
|----|------------------------|------------|--------|
| 1  | BOLT<br>M6x44mm BLK    |            | 16 PCS |
| 2  | ALLEN WRENCH<br>4mm SR |            | 1 PC   |
| 3  | WALL PLUG              | See See    | 8 PCS  |
| 4  | WALL SCREW             | AUTUUTUU A | 8 PCS  |

### NOTE:

Ζ

Phillips head screw driver is required in the assembly process; however, manufacturer does not provide this item.

# ITEM:**804427 STEP 1**









# ITEM:**804427 STEP 2**















Note: Dimension tolerance ±5%