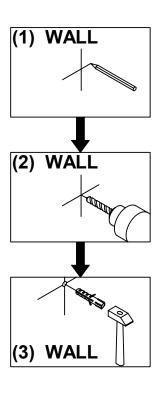

# ITEM:**804427 STEP 1**

# ITEM:**804427 STEP 2**

Note: Dimension tolerance ±5%