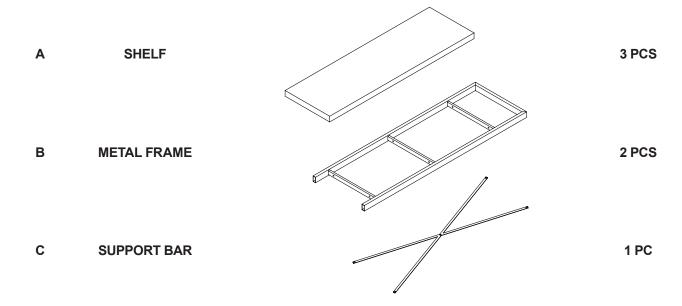

## PARTS IDENTIFICATION

| Z  | HARDWARE IDENTIFICATION |        |        |
|----|-------------------------|--------|--------|
| NO | DESCRIPTION             | FIGURE | Q'TY   |
| 1  | SCREW<br>Ø5x28mm BLK    |        | 12 PCS |
| 2  | BOLT<br>M6x15mm BLK     |        | 4 PCS  |
| 3  | ALLEN WRENCH<br>4mm SR  |        | 1 PC   |
| 4  | FLOOR PROTECTOR 30x15mm |        | 4 PCS  |