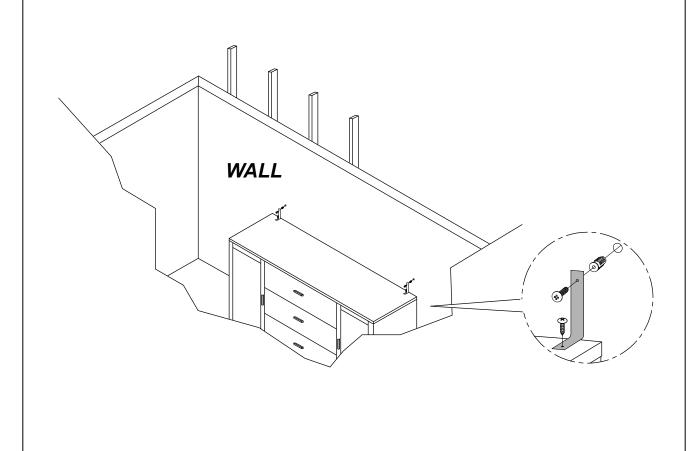

# **ANTI-TIPPING INSTALLMENT INSTRUCTIONS**

### **FURNITURE TIPPING RESTRAINT**

### **WARNING**

Injury may result from tipping furniture.

This restraint may protect against tipping furniture.

Do not allow children to climb on furniture.

This restraint is not a substitute for proper adult supervision.

Failure to detach this restraint before moving the furniture may result in injury and damage.

- 1. To attach the anti-tip strap, securely mount one end to the top of the case piece with the 5/8" screw.
- 2. Position the case piece against the wall in the desired location.
- 3. Pull the anti-tip strap taut and mark the position of where you will secure the other end on the wall.
- 4. Drill a 1-1/4" hole in the spot you marked.
- 5. Tap in plastic wall plug.
- 6. Fasten anti-tip strap with wall screw provided.

(Please install the anti-tiping kit in the middle of the case piece if only have one set of anti-tipping kit.)