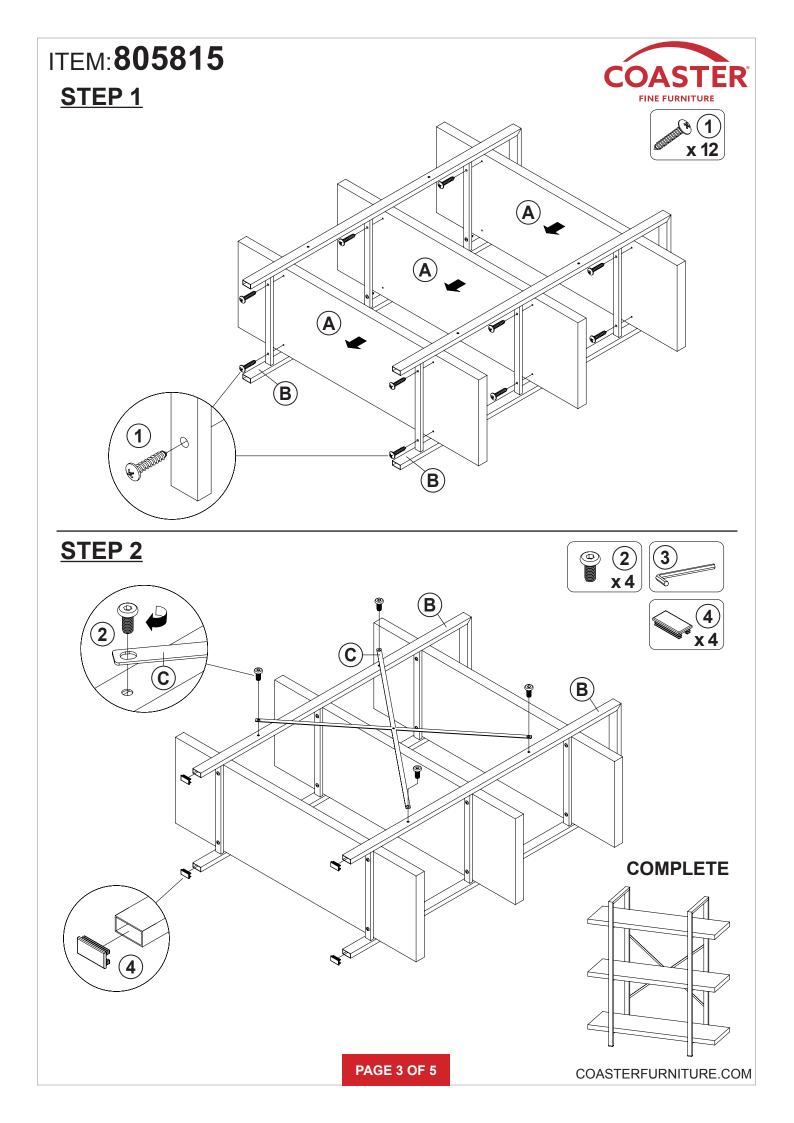

#### **ASSEMBLY TIPS:**

1. Remove hardware from box and sort by size.

Please check to see that all hardware and parts are present prior to start of assembly.
 Please follow attached instructions in the same sequence as numbered to assure fast & easy assembly.

## PARTS IDENTIFICATION

| Z  | HARDWARE IDENTIFICATION |        |        |
|----|-------------------------|--------|--------|
| NO | DESCRIPTION             | FIGURE | Q'TY   |
| 1  | SCREW<br>Ø5x28mm BLK    |        | 12 PCS |
| 2  | BOLT<br>M6x15mm BLK     |        | 4 PCS  |
| 3  | ALLEN WRENCH<br>4mm SR  |        | 1 PC   |
| 4  | FLOOR PROTECTOR 30x15mm |        | 4 PCS  |

#### NOTE:

Phillips head screw driver is required in the assembly process; however, manufacturer does not provide this item.

Note: Dimension tolerance ±5%