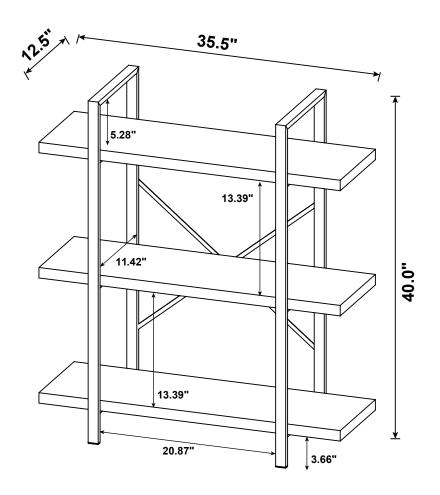

#### NOTE:

Phillips head screw driver is required in the assembly process; however, manufacturer does not provide this item.

Note: Dimension tolerance ±5%