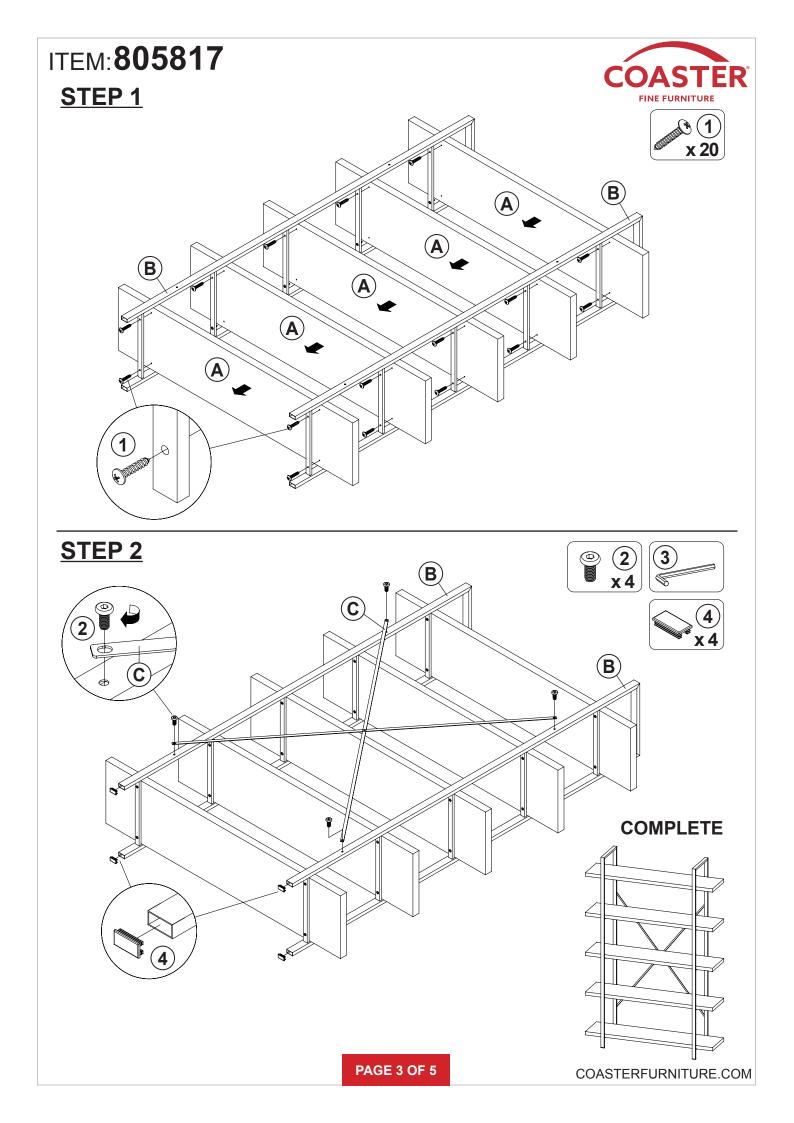

# ITEM: 805817

### **ASSEMBLY TIPS:**

1. Remove hardware from box and sort by size.

Please check to see that all hardware and parts are present prior to start of assembly.
 Please follow attached instructions in the same sequence as numbered to assure fast & easy assembly.