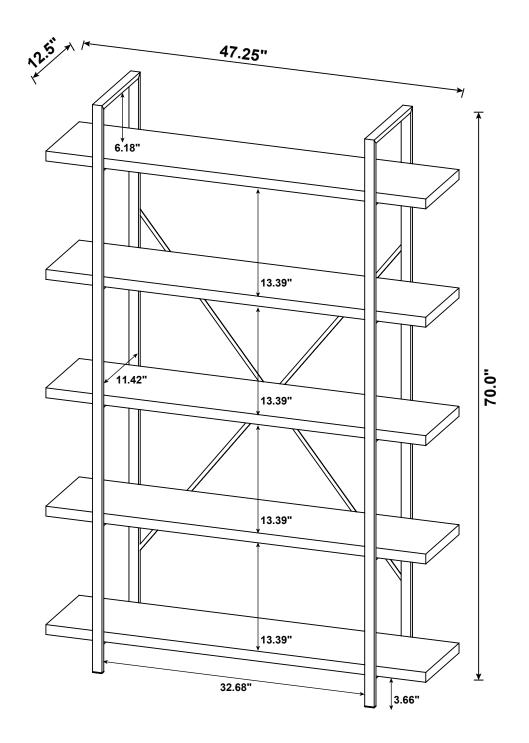

nce as numbered to assure fast & easy assembly.

#### WARNING!

Don't attempt to repair or modify parts that are broken or defective. Please contact the store immediately.
 This product is for home use only and not intended for commercial establishments.



30 MINUTES

# PARTS IDENTIFICATION



| Z  | HARDWARE IDENTIFICATION |        |        |
|----|-------------------------|--------|--------|
| NO | DESCRIPTION             | FIGURE | Q'TY   |
| 1  | SCREW<br>Ø5x28mm BLK    |        | 20 PCS |
| 2  | BOLT<br>M6x15mm BLK     |        | 4 PCS  |
| 3  | ALLEN WRENCH<br>4mm SR  |        | 1 PC   |
| 4  | FLOOR PROTECTOR 30x15mm |        | 4 PCS  |

#### NOTE:

Phillips head screw driver is required in the assembly process; however, manufacturer does not provide this item.



# ITEM:805817





Note: Dimension tolerance ±5%

# **ANTI-TIPPING INSTALLMENT INSTRUCTIONS**

## **FURNITURE TIPPING RESTRAINT**

## **WARNING**

Injury may result from tipping furniture.

This restraint may protect against tipping furniture.

Do not allow children to climb on furniture.

This restraint is not a substitute for proper adult supervision.

Failure to detach this restraint before moving the furniture may result in injury and damage.

- 1. To attach the anti-tip strap, securely mount one end to the top of the case piece with the 5/8" screw.
- 2. Position the case piece against the wall in the desired location.
- 3. Pull the anti-tip strap taut and mark the position of where you will secure the other end on the wall.
- 4. Drill a 1-1/4" hole in the spot you marked.
- 5. Tap in plastic wall plug