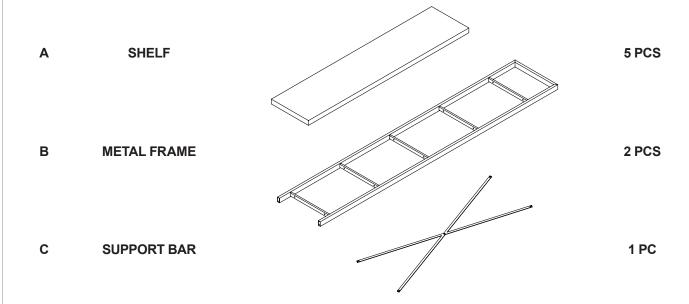

# PARTS IDENTIFICATION

| Z  | HARDWARE IDENTIFICATION |        |        |
|----|-------------------------|--------|--------|
| NO | DESCRIPTION             | FIGURE | Q'TY   |
| 1  | SCREW<br>Ø5x28mm BLK    |        | 20 PCS |
| 2  | BOLT<br>M6x15mm BLK     |        | 4 PCS  |
| 3  | ALLEN WRENCH<br>4mm SR  |        | 1 PC   |
| 4  | FLOOR PROTECTOR 30x15mm |        | 4 PCS  |