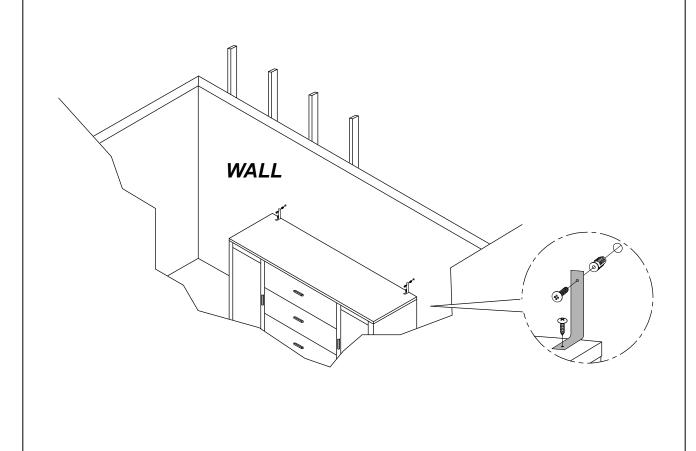

# **ANTI-TIPPING INSTALLMENT INSTRUCTIONS**

## **FURNITURE TIPPING RESTRAINT**

## **WARNING**

Injury may result from tipping furniture.

This restraint may protect against tipping furniture.

Do not allow children to climb on furniture.

This restraint is not a substitute for proper adult supervision.

Failure to detach this restraint before moving the furniture may result in injury and damage.

- 1. To attach the anti-tip strap, securely mount one end to the top of the case piece with the 5/8" screw.
- 2. Position the case piece against the wall in the desired location.
- 3. Pull the anti-tip strap taut and mark the position of where you will secure the other end on the wall.
- 4. Drill a 1-1/4" hole in the spot you marked.
- 5. Tap in plastic wall plug.
- 6. Fasten anti-tip strap with wall screw provided.

(Please install the anti-tiping kit in the middle of the case piece if only have one set of anti-tipping kit.)