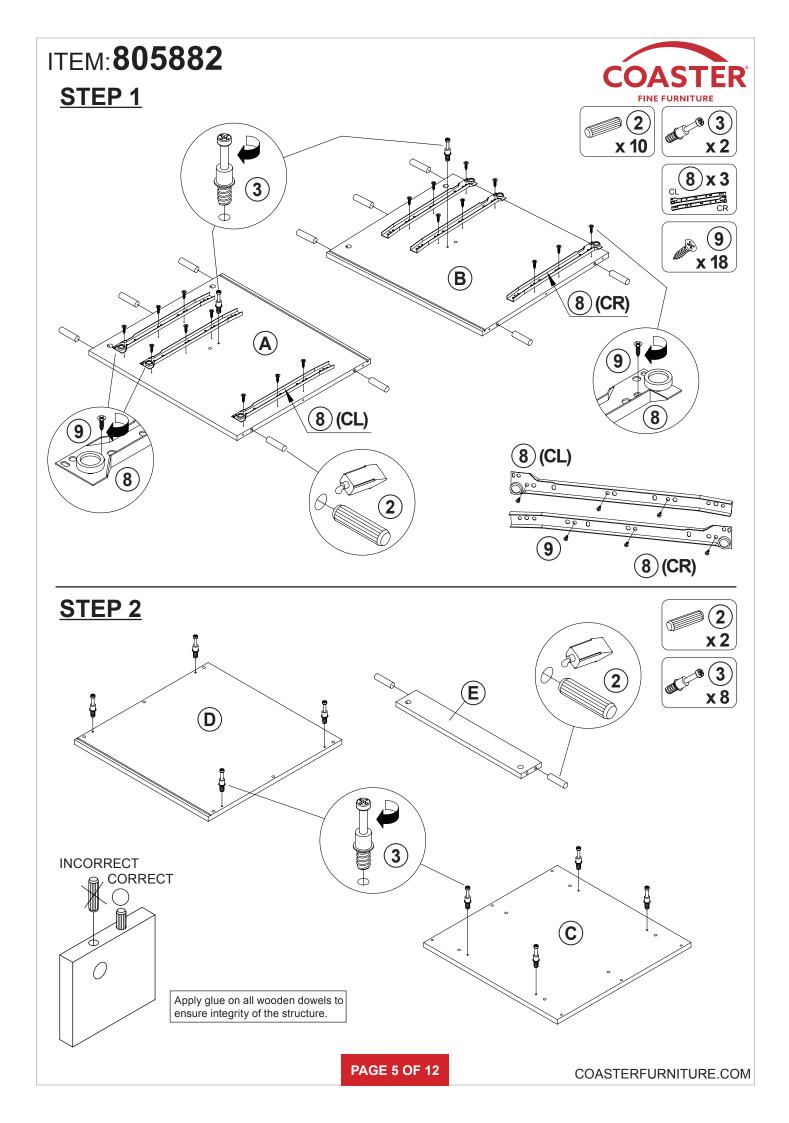

|        |

### Z8,Z10,Z14 not included in blister packaging.

NOTE:

Phillips head screw driver is required in the assembly process; however, manufacturer does not provide this item.