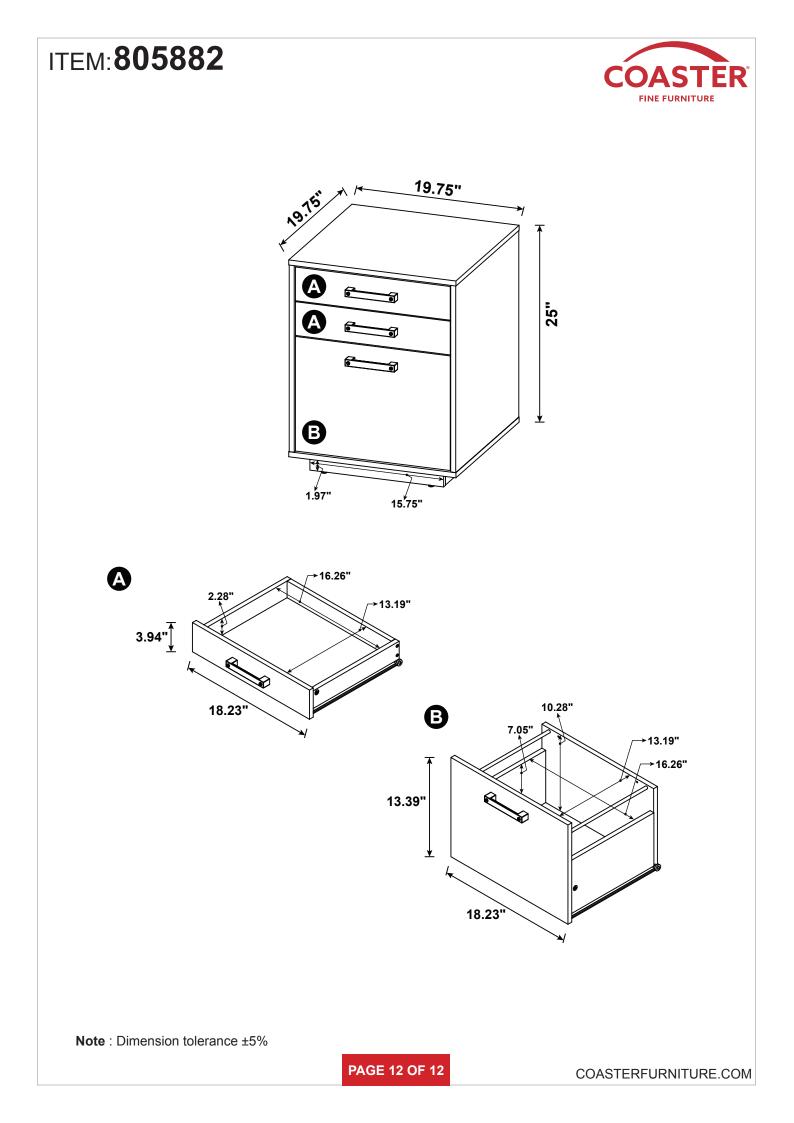

|        |

### Z8,Z10,Z14 not included in blister packaging.

NOTE:

Phillips head screw driver is required in the assembly process; however, manufacturer does not provide this item.