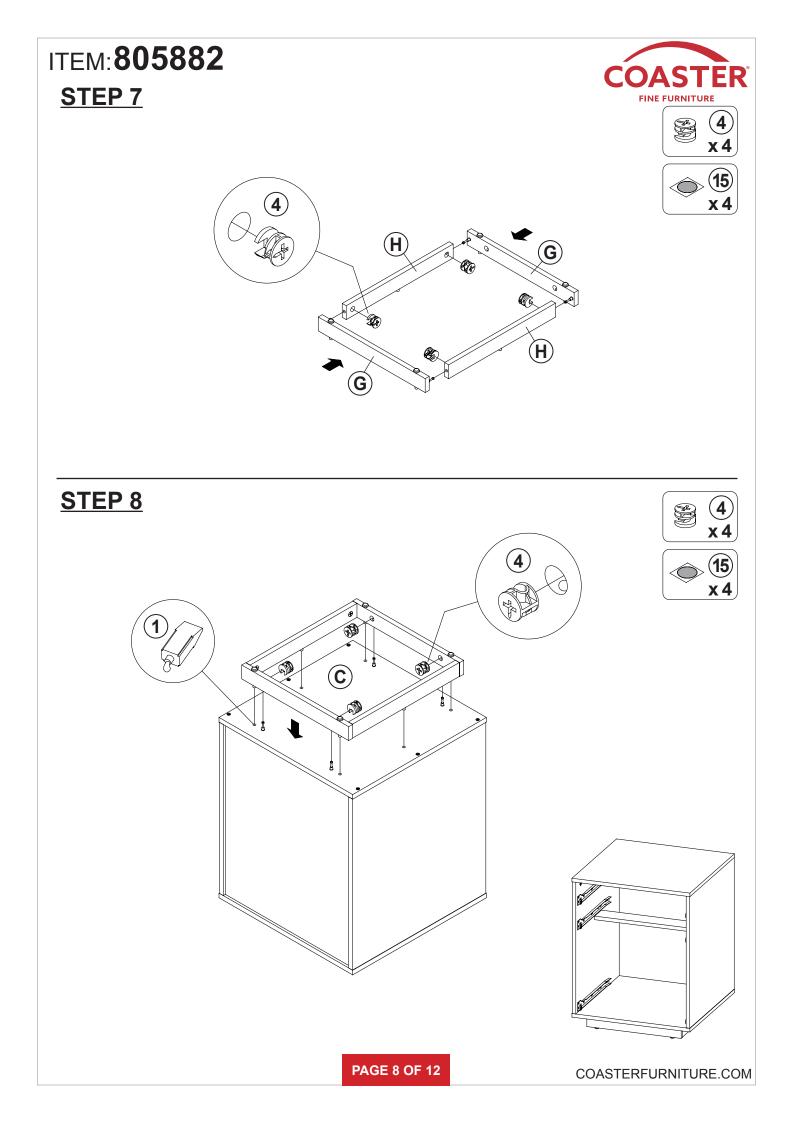

|        |

### Z8,Z10,Z14 not included in blister packaging.

NOTE:

Phillips head screw driver is required in the assembly process; however, manufacturer does not provide this item.