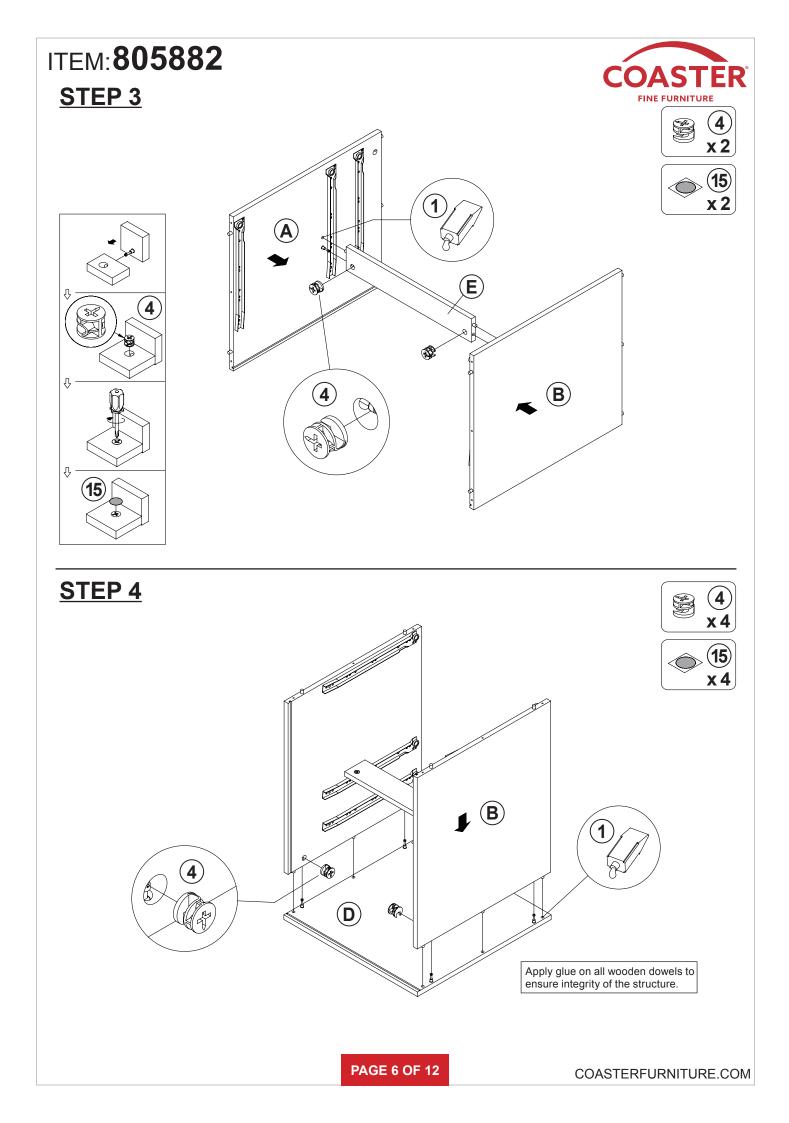

|        |

### Z8,Z10,Z14 not included in blister packaging.

NOTE:

Phillips head screw driver is required in the assembly process; however, manufacturer does not provide this item.