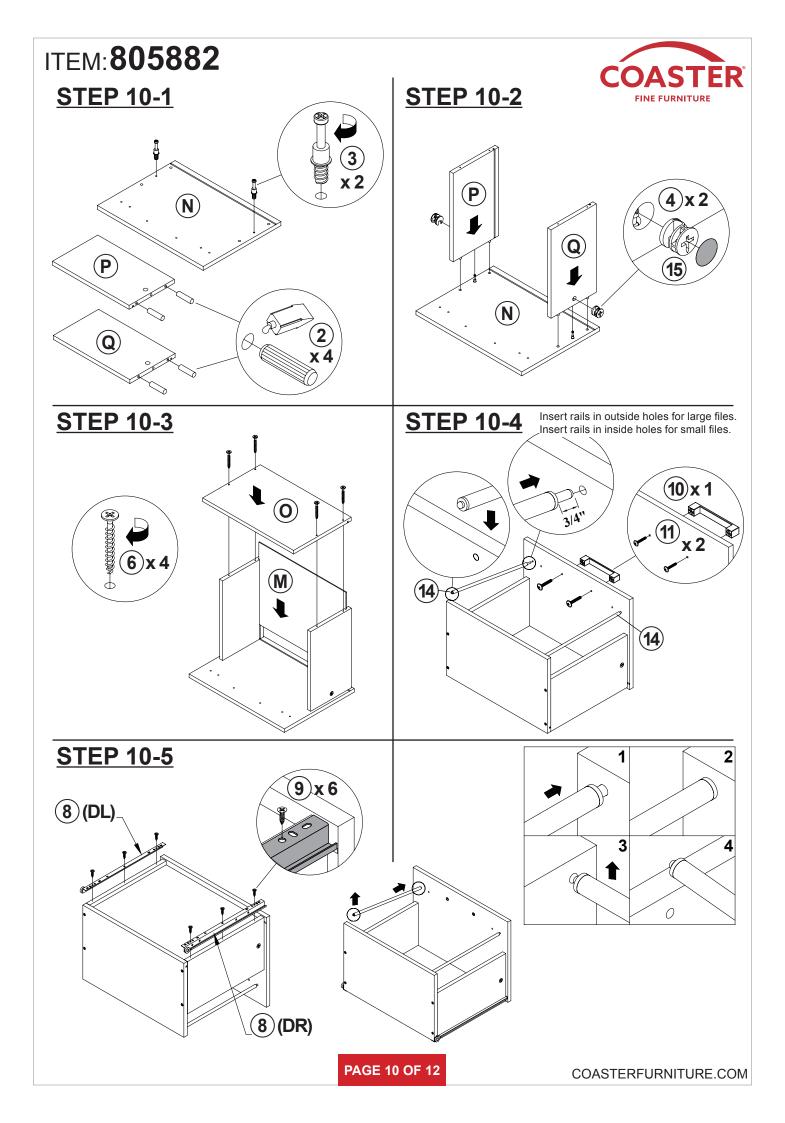

|        |

### Z8,Z10,Z14 not included in blister packaging.

NOTE:

Phillips head screw driver is required in the assembly process; however, manufacturer does not provide this item.