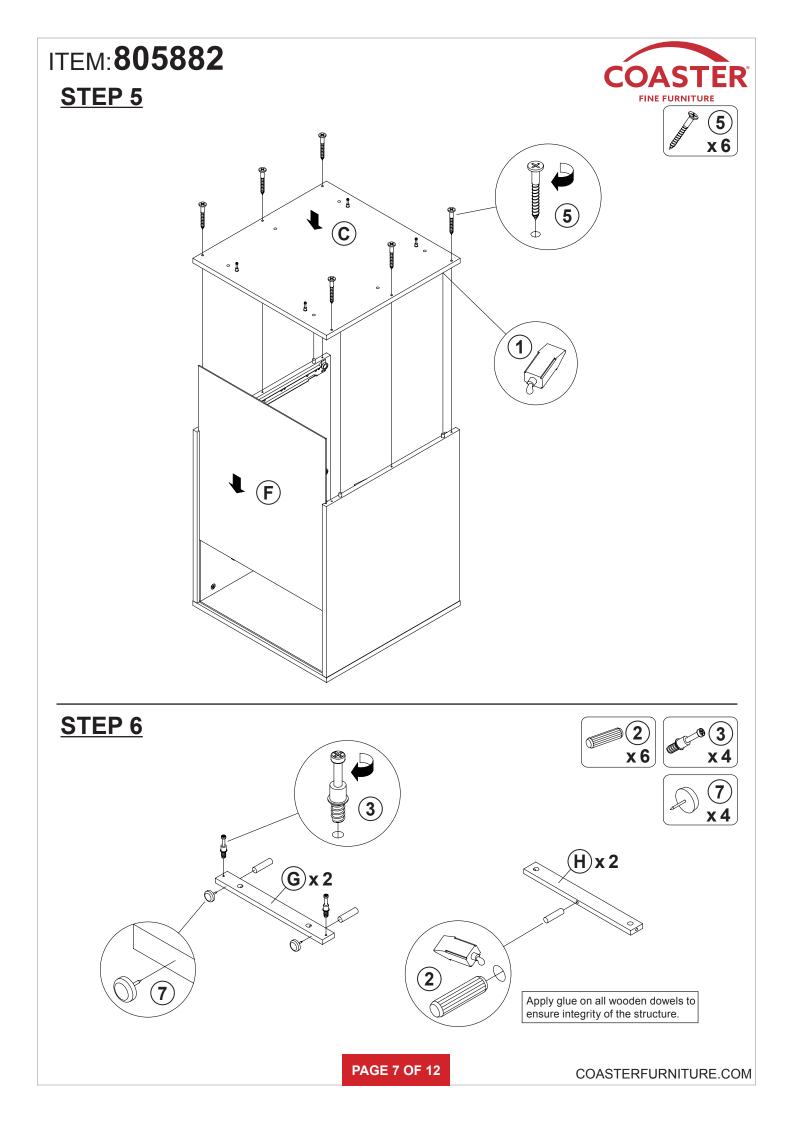

|        |

### Z8,Z10,Z14 not included in blister packaging.

NOTE:

Phillips head screw driver is required in the assembly process; however, manufacturer does not provide this item.