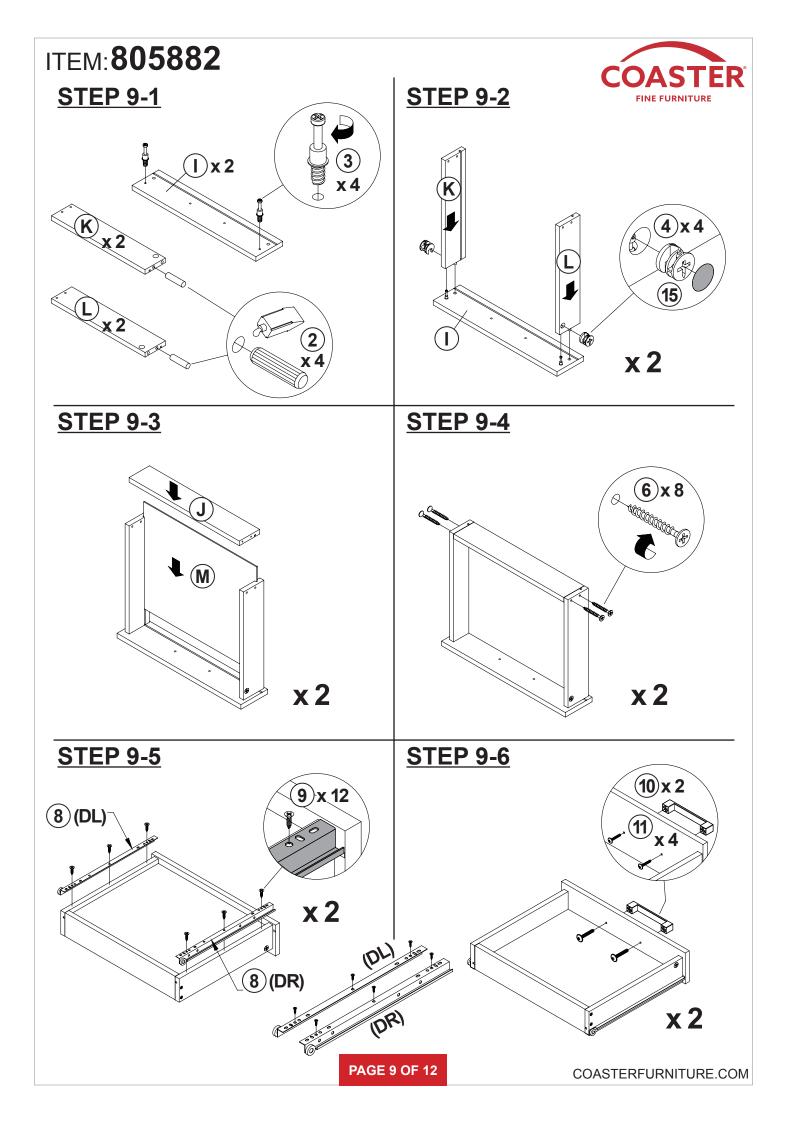

|        |

### Z8,Z10,Z14 not included in blister packaging.

NOTE:

Phillips head screw driver is required in the assembly process; however, manufacturer does not provide this item.