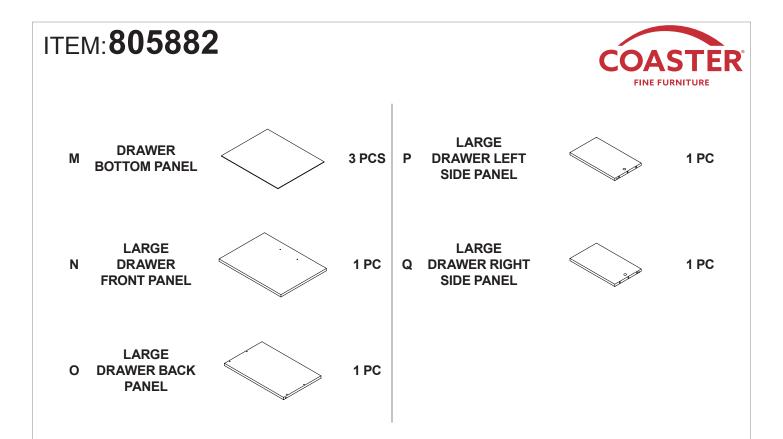

## ASSEMBLY INSTRUCTIONS COASTER FINE FURNITURE



Fine Furniture for every stage of life



REVISION 0 : 03/09/2022 REVISION 1 : 07/01/2022

PAGE 1 OF 12

COASTERFURNITURE.COM

# ITEM:805882



### **ASSEMBLY INSTRUCTIONS**

### **ASSEMBLY TIPS:**

- 1. Remove hardware from box and sort by size.
- 2. Please check to see that all hardware and parts are present prior to start of assembly.
- 3. Please follow attached instructions in the same sequence as numbered to assure fast & easy assembly.

#### WARNING! 1. Don't attem 2. This produce

Don't attempt to repair or modify parts that are broken or defective. Please contact the store immediately.
This product is for home use only and not intended for commercial establishments.





NOTE: Phillips head screw driver is required in the assembly process; however, manufacturer does not provide this item.



# ITEM:805882



## **HARDWARE IDENTIFICATION**

| z  |                          |               |        |    |                            |