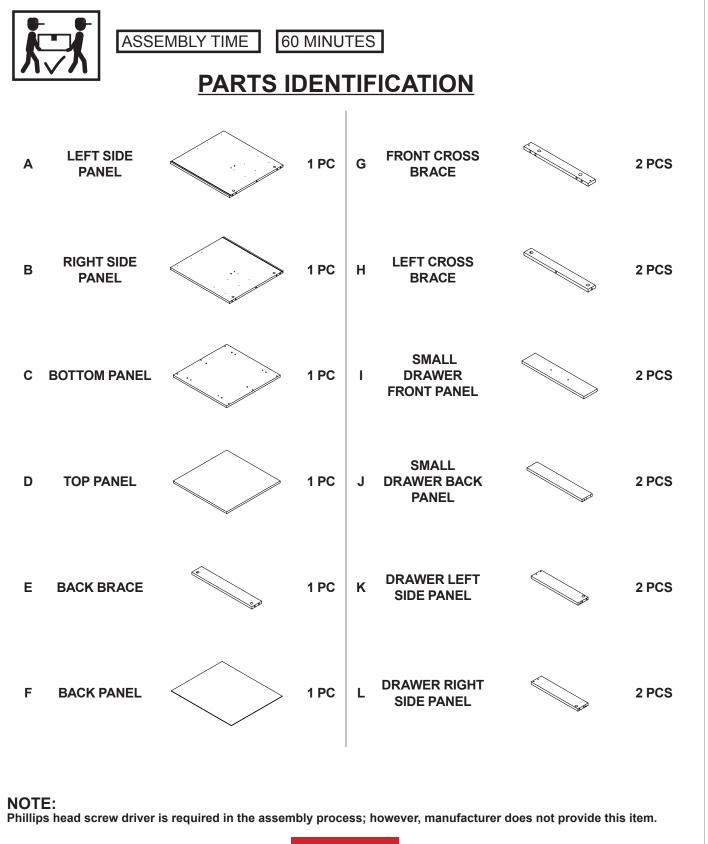

## ASSEMBLY INSTRUCTIONS COASTER FINE FURNITURE



Fine Furniture for every stage of life



REVISION 0 : 03/09/2022 REVISION 1 : 07/01/2022

PAGE 1 OF 12

COASTERFURNITURE.COM

# ITEM:805882



### **ASSEMBLY INSTRUCTIONS**

### **ASSEMBLY TIPS:**

- 1. Remove hardware from box and sort by size.
- 2. Please check to see that all hardware and parts are present prior to start of assembly.
- 3. Please follow attached instructions in the same sequence as numbered to assure fast & easy assembly.

#### WARNING! 1. Don't attem 2. This produce

Don't attempt to repair or modify parts that are broken or defective. Please contact the store immediately.
This product is for home use only and not intended for commercial establishments.





NOTE: Phillips head screw driver is required in the assembly process; however, manufacturer does not provide this item.



# ITEM:805882



## **HARDWARE IDENTIFICATION**

| z  |                          |               |        |    |                            |