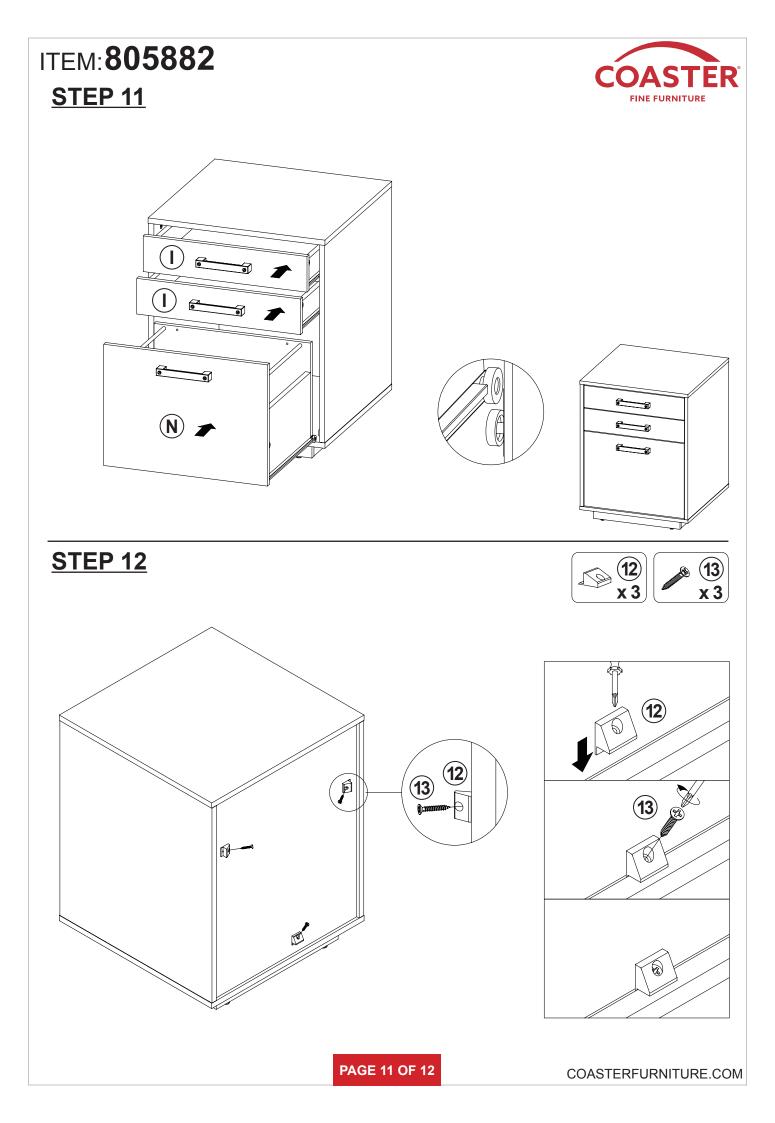

|        |

### Z8,Z10,Z14 not included in blister packaging.

NOTE:

Phillips head screw driver is required in the assembly process; however, manufacturer does not provide this item.