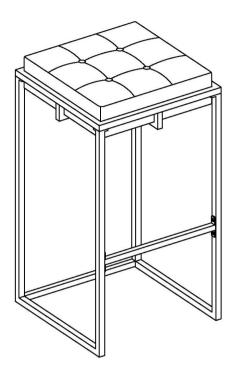

## ASSEMBLY INSTRUCTIONS COASTER FINE FURNITURE



Fine Furniture for every stage of life



# ITEM: 183646 ASSEMBLY INSTRUCTIONS



### ASSEMBLY TIPS:

- 1. Remove hardware from box and sort by size.
- 2. Please check to see that all hardware and parts are present prior to start of assembly.
- 3. Please follow attached instructions in the same sequence as numbered to assure fast & easy assembly.

#### WARNING

Don't attempt to repair or modify parts that are broken or defective. Please contact the store immediately.
This product is for home use only and not intend for commercial establishments.



# ITEM:183646 ASSEMBLY INSTRUCTIONS





### ITEM:183646