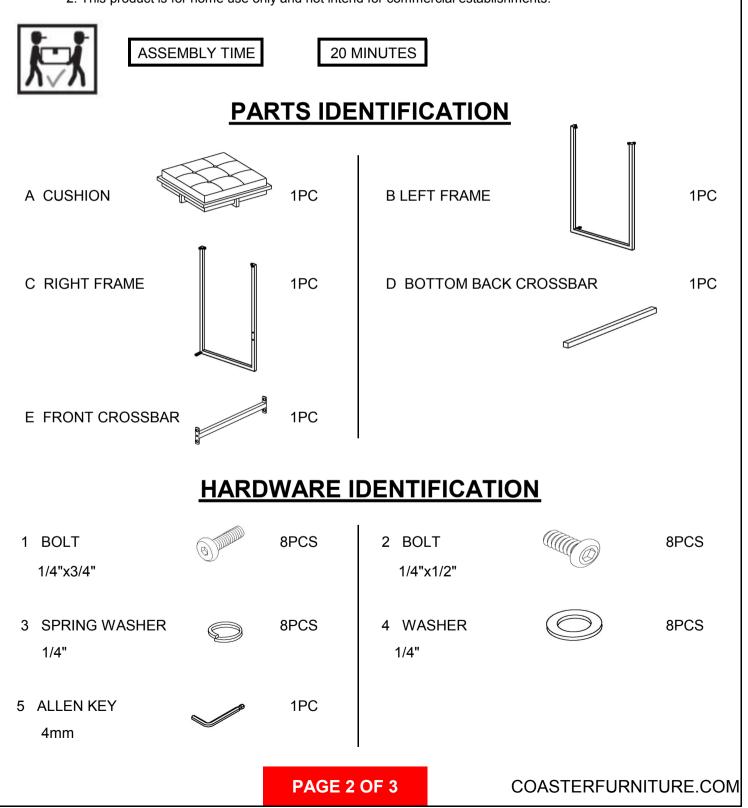

### ASSEMBLY TIPS:

- 1. Remove hardware from box and sort by size.
- 2. Please check to see that all hardware and parts are present prior to start of assembly.
- 3. Please follow attached instructions in the same sequence as numbered to assure fast & easy assembly.