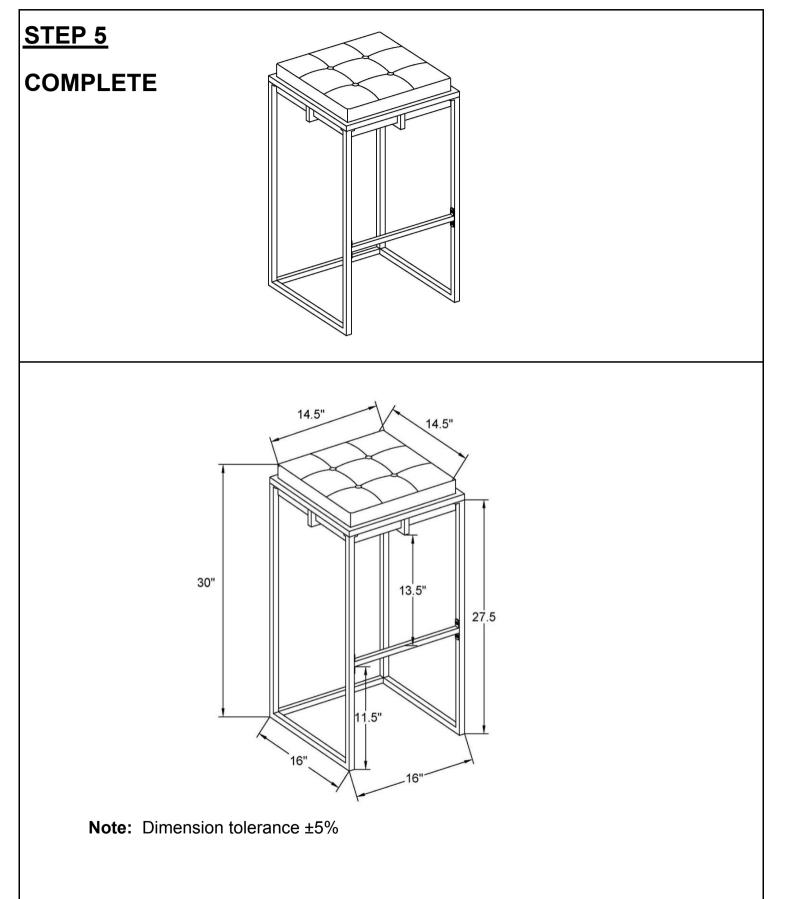

## ASSEMBLY INSTRUCTIONS COASTER FINE FURNITURE



Fine Furniture for every stage of life



# ITEM: 183646 ASSEMBLY INSTRUCTIONS



### ASSEMBLY TIPS:

- 1. Remove hardware from box and sort by size.
- 2. Please check to see that all hardware and parts are present prior to start of assembly.
- 3. Please follow attached instructions in the same sequence as numbered to assure fast & easy assembly.

#### WARNING

Don't attempt to repair or modify parts that are broken or defective. Please contact the store immediately.
This product is for home use only and not intend for commercial establishments.



# ITEM:183646 ASSEMBLY INSTRUCTIONS





### ITEM:183646