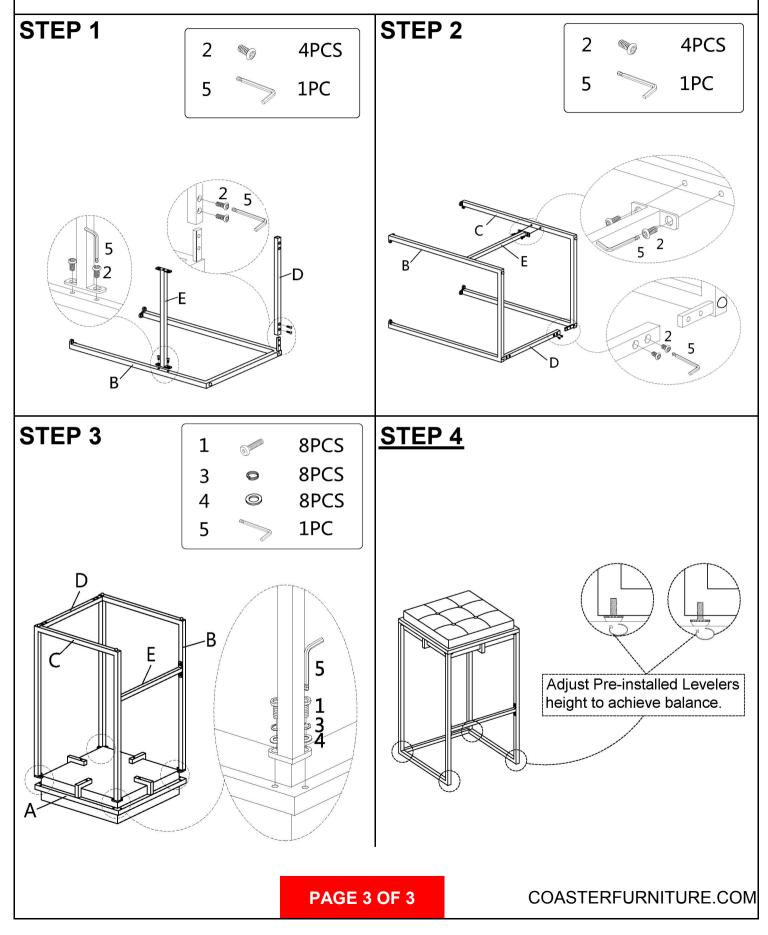

### ASSEMBLY TIPS:

- 1. Remove hardware from box and sort by size.
- 2. Please check to see that all hardware and parts are present prior to start of assembly.
- 3. Please follow attached instructions in the same sequence as numbered to assure fast & easy assembly.