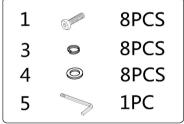

### **HARDWARE IDENTIFICATION**

1 BOLT 8PCS 2 BOLT 8PCS 1/4"x3/4" 1/4"x1/2" 8PCS 4 WASHER 8PCS 1/4" 1/4"

5 ALLEN KEY 4mm