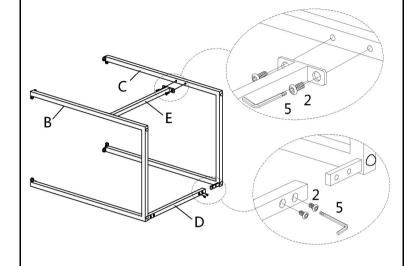

from box and sort by size.
- 2. Please check to see that all hardware and parts are present prior to start of assembly.
- 3. Please follow attached instructions in the same sequence as numbered to assure fast & easy assembly.



#### **WARNING**

- 1. Don't attempt to repair or modify parts that are broken or defective. Please contact the store immediately.
- 2. This product is for home use only and not intend for commercial establishments.



ASSEMBLY TIME

20 MINUTES

#### PARTS IDENTIFICATION

A CUSHION 1PC B LEFT FRAME 1PC

C RIGHT FRAME 1PC D BOTTOM BACK CROSSBAR 1PC

E FRONT CROSSBAR 1PC

### **HARDWARE IDENTIFICATION**

1 BOLT 8PCS 2 BOLT 8PCS 1/4"x3/4" 1/4"x1/2" 8PCS 4 WASHER 8PCS 1/4" 1/4"

5 ALLEN KEY 4mm

# ITEM: 183648

# **ASSEMBLY INSTRUCTIONS**



## STEP 1



# STEP 2







### STEP 3



# STEP 4





PAGE 3 OF 3

COASTERFURNITURE.COM

ITEM: 183648



# STEP 5

## **COMPLETE**





Note: Dimension tolerance ±5%