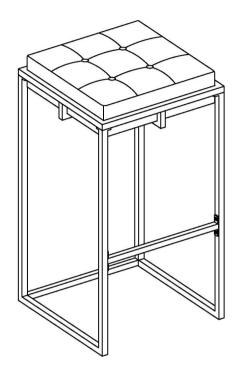

#### PARTS IDENTIFICATION

A CUSHION 1PC B LEFT FRAME 1PC

C RIGHT FRAME 1PC D BOTTOM BACK CROSSBAR 1PC

E FRONT CROSSBAR 1PC