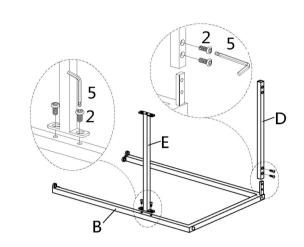

e from box and sort by size.
- 2. Please check to see that all hardware and parts are present prior to start of assembly.
- 3. Please follow attached instructions in the same sequence as numbered to assure fast & easy assembly.



#### **WARNING**

- 1. Don't attempt to repair or modify parts that are broken or defective. Please contact the store immediately.
- 2. This product is for home use only and not intend for commercial establishments.



ASSEMBLY TIME

20 MINUTES

#### PARTS IDENTIFICATION

A CUSHION 1PC B LEFT FRAME 1PC

C RIGHT FRAME 1PC D BOTTOM BACK CROSSBAR 1PC

E FRONT CROSSBAR 1PC

### **HARDWARE IDENTIFICATION**

1 BOLT 8PCS 2 BOLT 8PCS 1/4"x3/4" 1/4"x1/2" 8PCS 4 WASHER 8PCS 1/4" 1/4"

5 ALLEN KEY 4mm

# ITEM: 183648

# **ASSEMBLY INSTRUCTIONS**



## STEP 1



# STEP 2







### STEP 3



# STEP 4





PAGE 3 OF 3

COASTERFURNITURE.COM

ITEM: 183648



# STEP 5

## **COMPLETE**





Note: Dimension tolerance ±5%