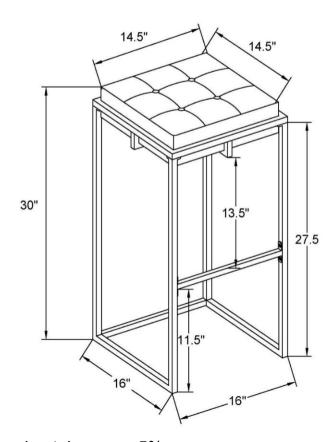

assembly.
- 3. Please follow attached instructions in the same sequence as numbered to assure fast & easy assembly.



#### **WARNING**

- 1. Don't attempt to repair or modify parts that are broken or defective. Please contact the store immediately.
- 2. This product is for home use only and not intend for commercial establishments.



ASSEMBLY TIME

20 MINUTES

#### PARTS IDENTIFICATION

A CUSHION 1PC B LEFT FRAME 1PC

C RIGHT FRAME 1PC D BOTTOM BACK CROSSBAR 1PC

E FRONT CROSSBAR 1PC

### **HARDWARE IDENTIFICATION**

1 BOLT 8PCS 2 BOLT 8PCS 1/4"x3/4" 1/4"x1/2" 8PCS 4 WASHER 8PCS 1/4" 1/4"

5 ALLEN KEY 4mm

# ITEM: 183648

# **ASSEMBLY INSTRUCTIONS**



## STEP 1



# STEP 2







### STEP 3



# STEP 4





PAGE 3 OF 3

COASTERFURNITURE.COM

ITEM: 183648



# STEP 5

## **COMPLETE**





Note: Dimension tolerance ±5%