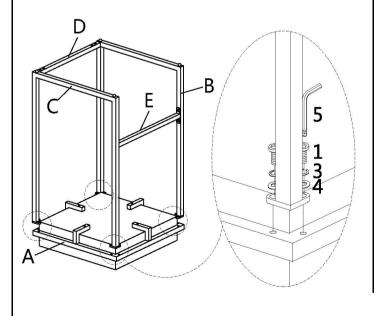

- 2. Please check to see that all hardware and parts are present prior to start of assembly.
- 3. Please follow attached instructions in the same sequence as numbered to assure fast & easy assembly.



#### **WARNING**

- 1. Don't attempt to repair or modify parts that are broken or defective. Please contact the store immediately.
- 2. This product is for home use only and not intend for commercial establishments.



ASSEMBLY TIME

20 MINUTES

#### PARTS IDENTIFICATION

A CUSHION 1PC B LEFT FRAME 1PC

C RIGHT FRAME 1PC D BOTTOM BACK CROSSBAR 1PC

E FRONT CROSSBAR 1PC

### **HARDWARE IDENTIFICATION**

1 BOLT 8PCS 2 BOLT 8PCS 1/4"x3/4" 1/4"x1/2" 8PCS 4 WASHER 8PCS 1/4" 1/4"

5 ALLEN KEY 4mm

# ITEM: 183648

# **ASSEMBLY INSTRUCTIONS**



## STEP 1



# STEP 2







### STEP 3



# STEP 4





PAGE 3 OF 3

COASTERFURNITURE.COM

ITEM: 183648



# STEP 5

## **COMPLETE**





Note: Dimension tolerance ±5%