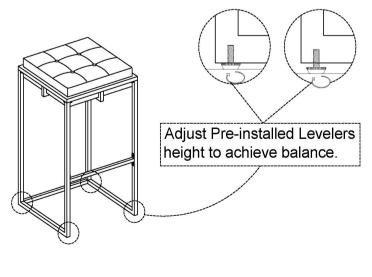

2. Please check to see that all hardware and parts are present prior to start of assembly.
- 3. Please follow attached instructions in the same sequence as numbered to assure fast & easy assembly.



#### **WARNING**

- 1. Don't attempt to repair or modify parts that are broken or defective. Please contact the store immediately.
- 2. This product is for home use only and not intend for commercial establishments.



ASSEMBLY TIME

20 MINUTES

#### PARTS IDENTIFICATION

A CUSHION 1PC B LEFT FRAME 1PC

C RIGHT FRAME 1PC D BOTTOM BACK CROSSBAR 1PC

E FRONT CROSSBAR 1PC

### **HARDWARE IDENTIFICATION**

1 BOLT 8PCS 2 BOLT 8PCS 1/4"x3/4" 1/4"x1/2" 8PCS 4 WASHER 8PCS 1/4" 1/4"

5 ALLEN KEY 4mm

# ITEM: 183648

# **ASSEMBLY INSTRUCTIONS**



## STEP 1



# STEP 2







### STEP 3



# STEP 4





PAGE 3 OF 3

COASTERFURNITURE.COM

ITEM: 183648



# STEP 5

## **COMPLETE**





Note: Dimension tolerance ±5%