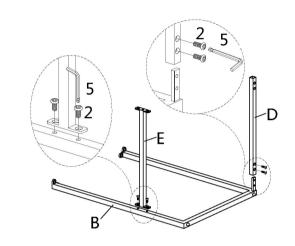

0: 06/15/2022

183649 Counter ht stool

COASTERFURNITURE.COM

## ITEM: 183649



### ASSEMBLY INSTRUCTIONS

#### **ASSEMBLY TIPS:**

- 1. Remove hardware from box and sort by size.
- 2. Please check to see that all hardware and parts are present prior to start of assembly.
- 3. Please follow attached instructions in the same sequence as numbered to assure fast & easy assembly.



#### **WARNING**

- 1. Don't attempt to repair or modify parts that are broken or defective. Please contact the store immediately.
- 2. This product is for home use only and not intend for commercial establishments.



4mm

ASSEMBLY TIME

20 MINUTES

#### **PARTS IDENTIFICATION**



#### **HARDWARE IDENTIFICATION**



# ITEM: 183649

# **ASSEMBLY INSTRUCTIONS**



#### STEP 1

2 4PCS 5 1PC STEP 2

2 % 4PCS 5 1PC





#### STEP 3

1 8PCS 3 8PCS 4 8PCS 5 1PC

# STEP 4





PAGE 3 OF 3

COASTERFURNITURE.COM

ITEM: 183649



# STEP 5

## COMPLETE





Note: Dimension tolerance ±5%