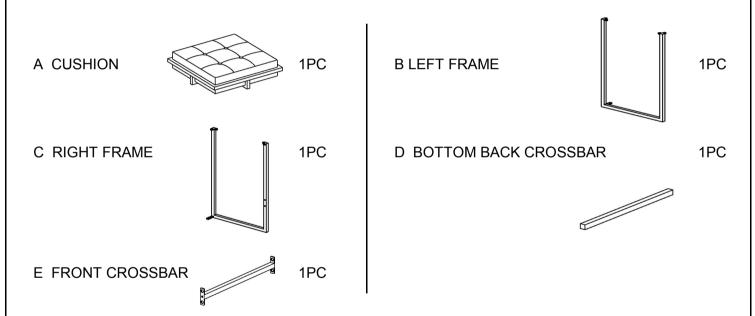

# ASSEMBLY INSTRUCTIONS COASTER FINE FURNITURE



Fine Furniture for every stage of life

REVISION 0: 06/15/2022

183649 Counter ht stool

COASTERFURNITURE.COM

## ITEM: 183649



### ASSEMBLY INSTRUCTIONS

#### **ASSEMBLY TIPS:**

- 1. Remove hardware from box and sort by size.
- 2. Please check to see that all hardware and parts are present prior to start of assembly.
- 3. Please follow attached instructions in the same sequence as numbered to assure fast & easy assembly.



#### **WARNING**

- 1. Don't attempt to repair or modify parts that are broken or defective. Please contact the store immediately.
- 2. This product is for home use only and not intend for commercial establishments.



4mm

ASSEMBLY TIME

20 MINUTES

#### **PARTS IDENTIFICATION**



#### **HARDWARE IDENTIFICATION**



# ITEM: 183649

# **ASSEMBLY INSTRUCTIONS**



#### STEP 1

2 4PCS 5 1PC STEP 2

2 % 4PCS 5 1PC





#### STEP 3

1 8PCS 3 8PCS 4 8PCS 5 1PC

# STEP 4





PAGE 3 OF 3

COASTERFURNITURE.COM

ITEM: 183649



# STEP 5

## COMPLETE





Note: Dimension tolerance ±5%