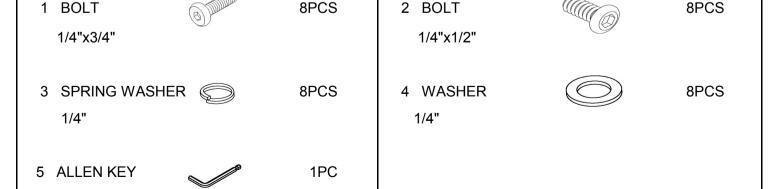

# ASSEMBLY INSTRUCTIONS COASTER FINE FURNITURE



Fine Furniture for every stage of life

REVISION 0: 06/15/2022

183649 Counter ht stool

COASTERFURNITURE.COM

## ITEM: 183649



### ASSEMBLY INSTRUCTIONS

#### **ASSEMBLY TIPS:**

- 1. Remove hardware from box and sort by size.
- 2. Please check to see that all hardware and parts are present prior to start of assembly.
- 3. Please follow attached instructions in the same sequence as numbered to assure fast & easy assembly.



#### **WARNING**

- 1. Don't attempt to repair or modify parts that are broken or defective. Please contact the store immediately.
- 2. This product is for home use only and not intend for commercial establishments.



4mm

ASSEMBLY TIME

20 MINUTES

#### **PARTS IDENTIFICATION**



#### **HARDWARE IDENTIFICATION**



# ITEM: 183649

# **ASSEMBLY INSTRUCTIONS**



#### STEP 1

2 4PCS 5 1PC STEP 2

2 % 4PCS 5 1PC





#### STEP 3

1 8PCS 3 8PCS 4 8PCS 5 1PC

# STEP 4





PAGE 3 OF 3

COASTERFURNITURE.COM

ITEM: 183649



# STEP 5

## COMPLETE





Note: Dimension tolerance ±5%