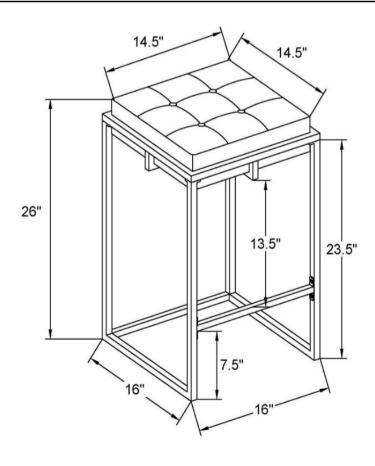

1. Remove hardware from box and sort by size.
- 2. Please check to see that all hardware and parts are present prior to start of assembly.
- 3. Please follow attached instructions in the same sequence as numbered to assure fast & easy assembly.



#### **WARNING**

- 1. Don't attempt to repair or modify parts that are broken or defective. Please contact the store immediately.
- 2. This product is for home use only and not intend for commercial establishments.



4mm

ASSEMBLY TIME

20 MINUTES

#### **PARTS IDENTIFICATION**



#### **HARDWARE IDENTIFICATION**



# ITEM: 183649

# **ASSEMBLY INSTRUCTIONS**



#### STEP 1

2 4PCS 5 1PC STEP 2

2 % 4PCS 5 1PC





#### STEP 3

1 8PCS 3 8PCS 4 8PCS 5 1PC

# STEP 4





PAGE 3 OF 3

COASTERFURNITURE.COM

ITEM: 183649



# STEP 5

## COMPLETE





Note: Dimension tolerance ±5%