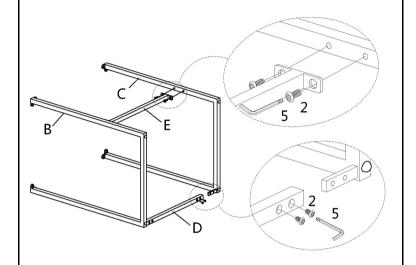

06/15/2022

183649 Counter ht stool

COASTERFURNITURE.COM

## ITEM: 183649



### ASSEMBLY INSTRUCTIONS

#### **ASSEMBLY TIPS:**

- 1. Remove hardware from box and sort by size.
- 2. Please check to see that all hardware and parts are present prior to start of assembly.
- 3. Please follow attached instructions in the same sequence as numbered to assure fast & easy assembly.



#### **WARNING**

- 1. Don't attempt to repair or modify parts that are broken or defective. Please contact the store immediately.
- 2. This product is for home use only and not intend for commercial establishments.



4mm

ASSEMBLY TIME

20 MINUTES

#### **PARTS IDENTIFICATION**



#### **HARDWARE IDENTIFICATION**



# ITEM: 183649

# **ASSEMBLY INSTRUCTIONS**



#### STEP 1

2 4PCS 5 1PC STEP 2

2 % 4PCS 5 1PC





#### STEP 3

1 8PCS 3 8PCS 4 8PCS 5 1PC

# STEP 4





PAGE 3 OF 3

COASTERFURNITURE.COM

ITEM: 183649



# STEP 5

## COMPLETE





Note: Dimension tolerance ±5%