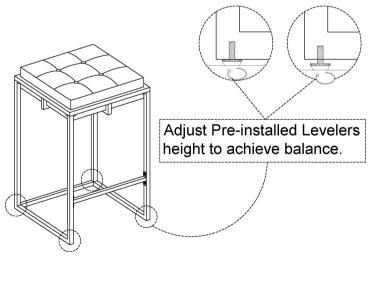

COM

## ITEM: 183649



### ASSEMBLY INSTRUCTIONS

#### **ASSEMBLY TIPS:**

- 1. Remove hardware from box and sort by size.
- 2. Please check to see that all hardware and parts are present prior to start of assembly.
- 3. Please follow attached instructions in the same sequence as numbered to assure fast & easy assembly.



#### **WARNING**

- 1. Don't attempt to repair or modify parts that are broken or defective. Please contact the store immediately.
- 2. This product is for home use only and not intend for commercial establishments.



4mm

ASSEMBLY TIME

20 MINUTES

#### **PARTS IDENTIFICATION**



#### **HARDWARE IDENTIFICATION**



# ITEM: 183649

# **ASSEMBLY INSTRUCTIONS**



#### STEP 1

2 4PCS 5 1PC STEP 2

2 % 4PCS 5 1PC





#### STEP 3

1 8PCS 3 8PCS 4 8PCS 5 1PC

# STEP 4





PAGE 3 OF 3

COASTERFURNITURE.COM

ITEM: 183649



# STEP 5

## COMPLETE





Note: Dimension tolerance ±5%