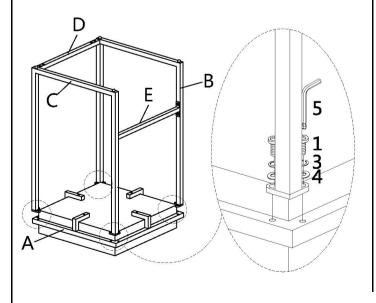

E.COM

## ITEM: 183649



### ASSEMBLY INSTRUCTIONS

#### **ASSEMBLY TIPS:**

- 1. Remove hardware from box and sort by size.
- 2. Please check to see that all hardware and parts are present prior to start of assembly.
- 3. Please follow attached instructions in the same sequence as numbered to assure fast & easy assembly.



#### **WARNING**

- 1. Don't attempt to repair or modify parts that are broken or defective. Please contact the store immediately.
- 2. This product is for home use only and not intend for commercial establishments.



4mm

ASSEMBLY TIME

20 MINUTES

#### **PARTS IDENTIFICATION**



#### **HARDWARE IDENTIFICATION**



# ITEM: 183649

# **ASSEMBLY INSTRUCTIONS**



#### STEP 1

2 4PCS 5 1PC STEP 2

2 % 4PCS 5 1PC





#### STEP 3

1 8PCS 3 8PCS 4 8PCS 5 1PC

# STEP 4





PAGE 3 OF 3

COASTERFURNITURE.COM

ITEM: 183649



# STEP 5

## COMPLETE





Note: Dimension tolerance ±5%