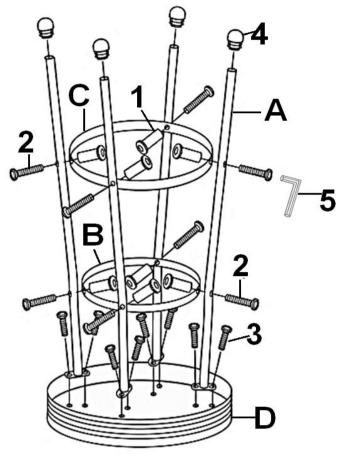

#### **PARTS IDENTIFICATION**

| Α | LEG                  |     | 4PCS |
|---|----------------------|-----|------|
| В | SMALL STRETCHER RING | o o | 1PC  |
| С | LARGE STRETCHER RING |     | 1PC  |
| D | TABLE TOP            |     | 1PC  |

### **HARDWARE IDENTIFICATION**

| 1 | BOLT NUT<br>(1/4")    | 8PCS |
|---|-----------------------|------|
| 2 | BOLT<br>(1/4" x 32mm) | 8PCS |
| 3 | BOLT<br>(1/4" x 15mm) | 8PCS |
| 4 | CAP<br>(1")           | 4PCS |
| 5 | WRENCH<br>(4mm)       | 1PC  |

# ASSEMBLY INSTRUCTIONS STEP 1

## STEP 2