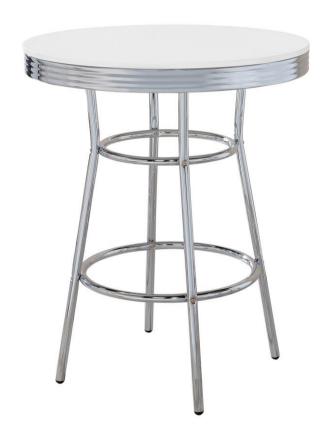

# 2300 BAR TABLE

## ITEM:2300

#### **PARTS IDENTIFICATION**

| Α | LEG                  |     | 4PCS |
|---|----------------------|-----|------|
| В | SMALL STRETCHER RING | o o | 1PC  |
| С | LARGE STRETCHER RING |     | 1PC  |
| D | TABLE TOP            |     | 1PC  |