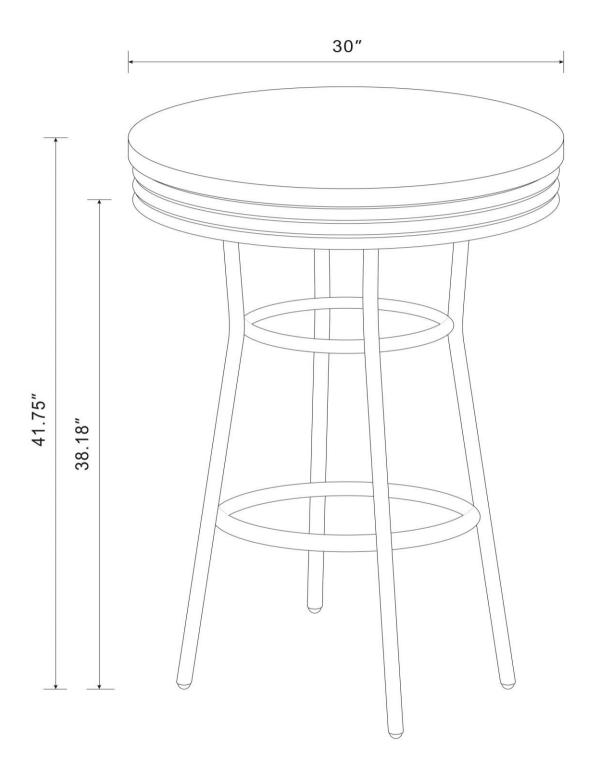

n or defective. Please contact the store immediately.
- 2. This product is for home use only and not intended for commercial establishments.

ASSEMBLY TIME

10 MINUTES

#### **PARTS IDENTIFICATION**

| Α | LEG                  |     | 4PCS |
|---|----------------------|-----|------|
| В | SMALL STRETCHER RING | o o | 1PC  |
| С | LARGE STRETCHER RING |     | 1PC  |
| D | TABLE TOP            |     | 1PC  |

### **HARDWARE IDENTIFICATION**

| 1 | BOLT NUT<br>(1/4")    | 8PCS |
|---|-----------------------|------|
| 2 | BOLT<br>(1/4" x 32mm) | 8PCS |
| 3 | BOLT<br>(1/4" x 15mm) | 8PCS |
| 4 | CAP<br>(1")           | 4PCS |
| 5 | WRENCH<br>(4mm)       | 1PC  |

# ITEM:2300



# ASSEMBLY INSTRUCTIONS STEP 1



## STEP 2

## **COMPLETE**



PAGE 3 OF 4

COASTERFURNITURE.COM

# ITEM:**2300**





Note: Dimension tolerance ±5%