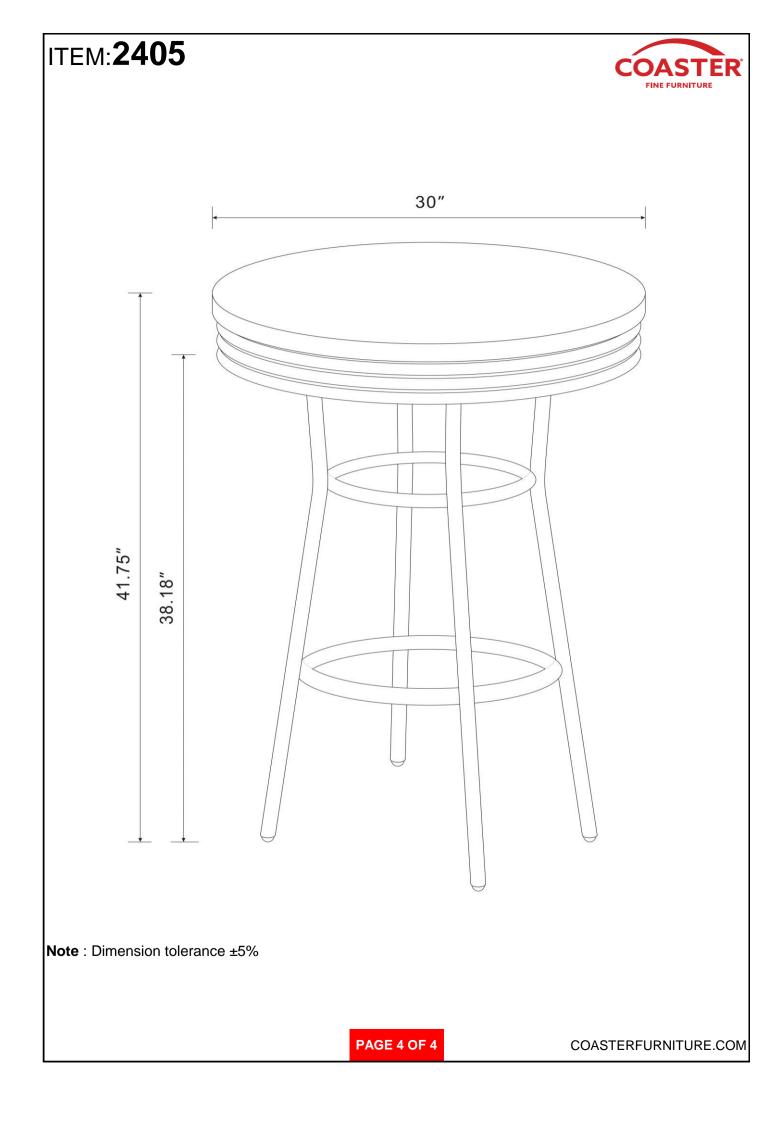

# ASSEMBLY INSTRUCTIONS COASTER FINE FURNITURE



Fine Furniture for every stage of life



REVISION 0 : 05/20/2018 REVISION 1 : 07/29/2019 REVISION 2 : 07/28/2022 PAGE 1 OF 4

COASTERFURNITURE.COM

## ITEM:2405 ASSEMBLY INSTRUCTIONS



#### **ASSEMBLY TIPS:**

- 1. Remove hardware from box and sort by size.
- 2. Please check to see that all hardware and parts are present prior to start of assembly.
- 3. Please follow attached instructions in the same sequence as numbered to assure fast & easy assembly.

#### ▲ WARNING!

Don't attempt to repair or modify parts that are broken or defective. Please contact the store immediately.
This product is for home use only and not intended for commercial establishments.



# ITEM:2405



### ASSEMBLY INSTRUCTIONS STEP 1



## STEP 2

### COMPLETE