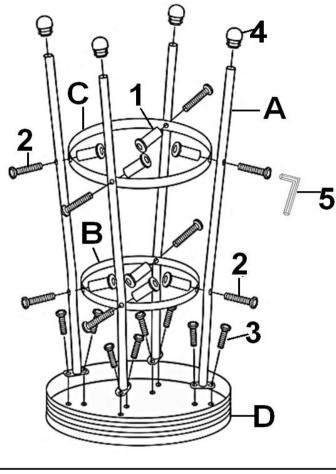

## ASSEMBLY INSTRUCTIONS COASTER FINE FURNITURE



Fine Furniture for every stage of life



REVISION 0 : 05/20/2018 REVISION 1 : 07/29/2019 REVISION 2 : 07/28/2022 PAGE 1 OF 4

COASTERFURNITURE.COM

## ITEM:2405 ASSEMBLY INSTRUCTIONS



#### **ASSEMBLY TIPS:**

- 1. Remove hardware from box and sort by size.
- 2. Please check to see that all hardware and parts are present prior to start of assembly.
- 3. Please follow attached instructions in the same sequence as numbered to assure fast & easy assembly.

#### ▲ WARNING!

Don't attempt to repair or modify parts that are broken or defective. Please contact the store immediately.
This product is for home use only and not intended for commercial establishments.



# ITEM:2405



### ASSEMBLY INSTRUCTIONS STEP 1



## STEP 2

### COMPLETE