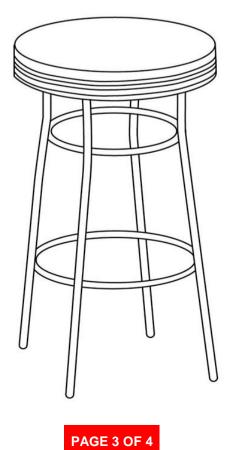

## ASSEMBLY INSTRUCTIONS COASTER FINE FURNITURE



Fine Furniture for every stage of life



REVISION 0 : 05/20/2018 REVISION 1 : 07/29/2019 REVISION 2 : 07/28/2022 PAGE 1 OF 4

COASTERFURNITURE.COM

## ITEM:2405 ASSEMBLY INSTRUCTIONS



#### **ASSEMBLY TIPS:**

- 1. Remove hardware from box and sort by size.
- 2. Please check to see that all hardware and parts are present prior to start of assembly.
- 3. Please follow attached instructions in the same sequence as numbered to assure fast & easy assembly.

#### ▲ WARNING!

Don't attempt to repair or modify parts that are broken or defective. Please contact the store immediately.
This product is for home use only and not intended for commercial establishments.



# ITEM:2405



### ASSEMBLY INSTRUCTIONS STEP 1



## STEP 2

### COMPLETE