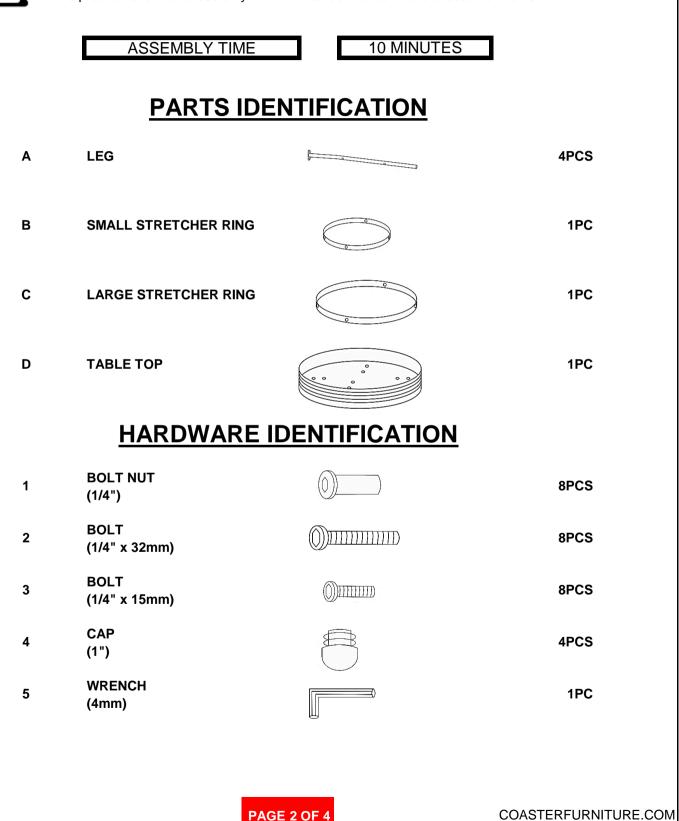

#### **ASSEMBLY TIPS:**

- 1. Remove hardware from box and sort by size.
- 2. Please check to see that all hardware and parts are present prior to start of assembly.
- 3. Please follow attached instructions in the same sequence as numbered to assure fast & easy assembly.