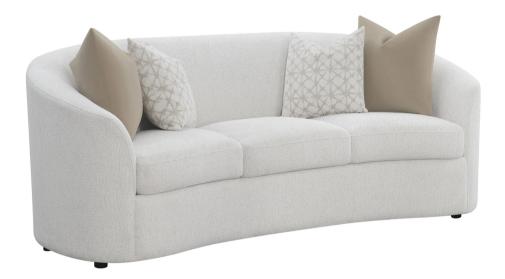

### **PARTS IDENTIFICATION**

A SOFA 1PC

B LEG 4PCS

C PLAIN PILLOW 2PCS

D PATTERNED PILLOW 2PCS

ITEM: 509171

NOTE:Dimension tolerance ±5%

COASTERFURNITURE.COM