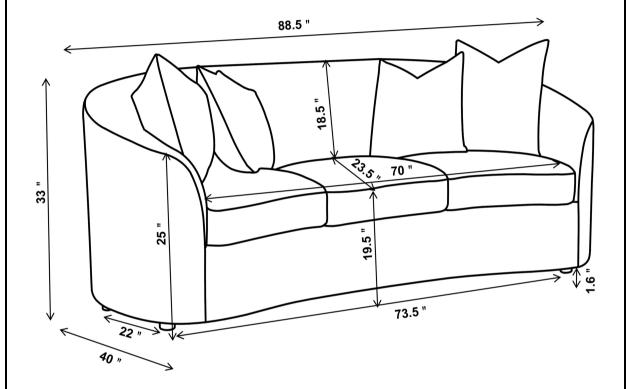

### **PARTS IDENTIFICATION**

A SOFA 1PC

B LEG 4PCS

C PLAIN PILLOW 2PCS

D PATTERNED PILLOW 2PCS

ITEM: 509171

NOTE:Dimension tolerance ±5%

COASTERFURNITURE.COM