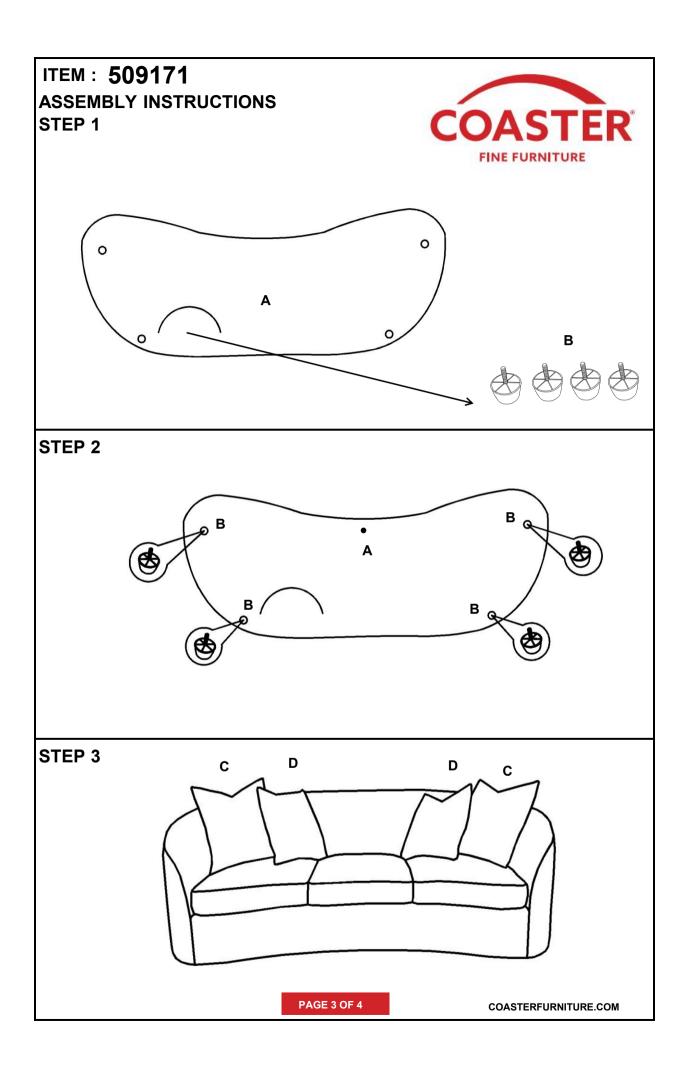

## **ASSEMBLY INSTRUCTIONS**

#### ASSEMBLY TIPS:

- 1.Remove hardware from box and sort by size.
- 2.Please check to see that all hardware and parts are present prior to start of assembly.
- 3.Please follow attached instruction in the same sequence as numbered to assure fast & easy assembly.

### **PARTS IDENTIFICATION**

A SOFA 1PC

B LEG 4PCS

C PLAIN PILLOW 2PCS

D PATTERNED PILLOW 2PCS

ITEM: 509171

NOTE:Dimension tolerance ±5%

COASTERFURNITURE.COM