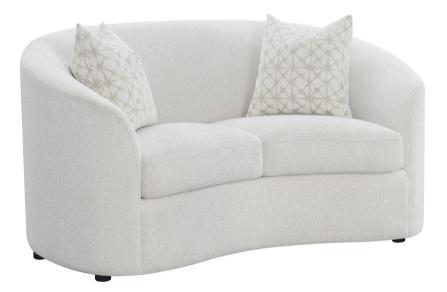

### PARTS IDENTIFICATION

A LOVESEAT

1PC

B LEG

4PCS

C PATTERNED PILLOW

2PCS

ITEM: 509172