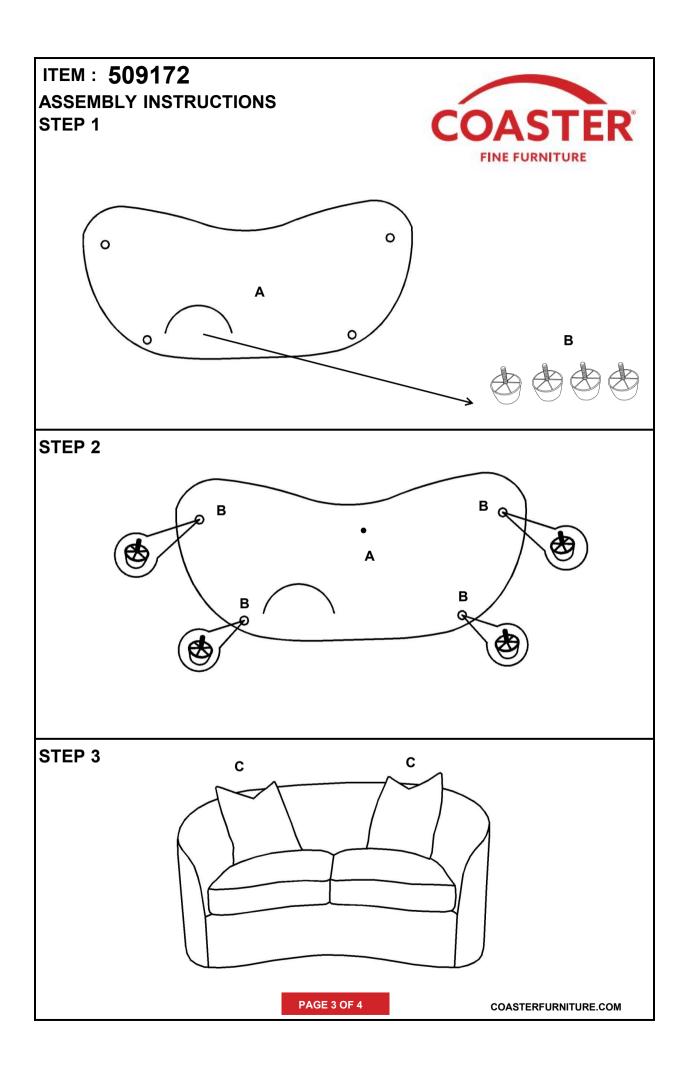

## **ASSEMBLY INSTRUCTIONS**

### PARTS IDENTIFICATION

A LOVESEAT

1PC

B LEG

4PCS

C PATTERNED PILLOW

2PCS

ITEM: 509172