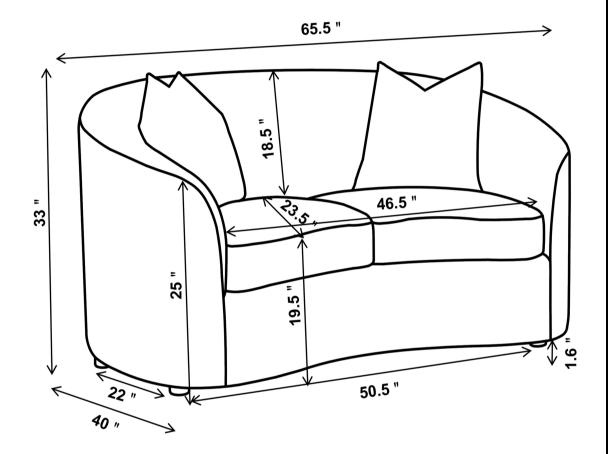

ne Furniture for every stage of life

509172

LOVESEAT

REVISION 0: 03/11/2022 REVISION 1: 07/18/2022

PAGE 1 OF 4

COASTERFURNITURE.COM

ITEM: 509172

## **ASSEMBLY INSTRUCTIONS**



#### ASSEMBLY TIPS:

- 1.Remove hardware from box and sort by size.
- 2.Please check to see that all hardware and parts are present prior to start of assembly.
- 3.Please follow attached instruction in the same sequence as numbered to assure fast & easy assembly.



#### WARNING!

- 1.Don't attempt to repair or modify parts that are broken or defective. Please contact the store immediately.
- 2. This product is for home use only and not intended for commercial establishment.



ASSEMBLY TIME

10 MINUTES

### PARTS IDENTIFICATION

A LOVESEAT



1PC

B LEG



4PCS

C PATTERNED PILLOW



2PCS



ITEM: 509172





NOTE:Dimension tolerance ±5%



COASTERFURNITURE.COM