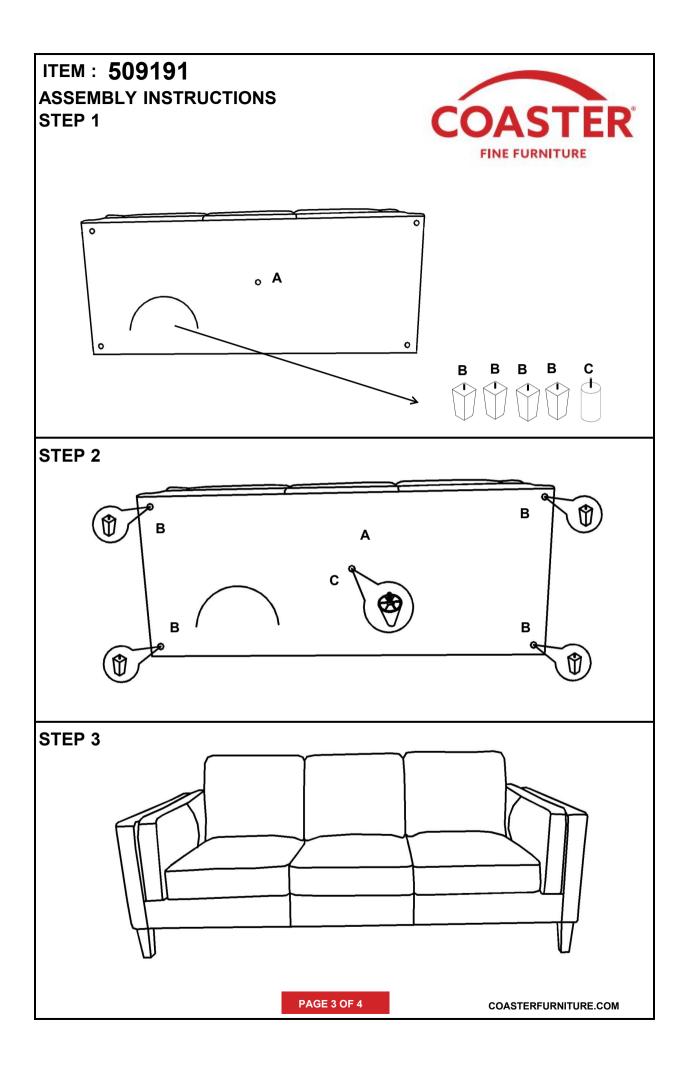

## **ASSEMBLY INSTRUCTIONS**

#### ASSEMBLY TIPS:

- 1.Remove hardware from box and sort by size.
- 2.Please check to see that all hardware and parts are present prior to start of assembly.
- 3.Please follow attached instruction in the same sequence as numbered to assure fast & easy assembly.

ASSEMBLY TIME

10 MINUTES

### **PARTS IDENTIFICATION**

A SOFA 1PC

B LEG 4PCS

C MIDDLE LEG 1PC

ITEM: 509191

NOTE:Dimension tolerance ±5%

PAGE 4 OF 4

COASTERFURNITURE.COM