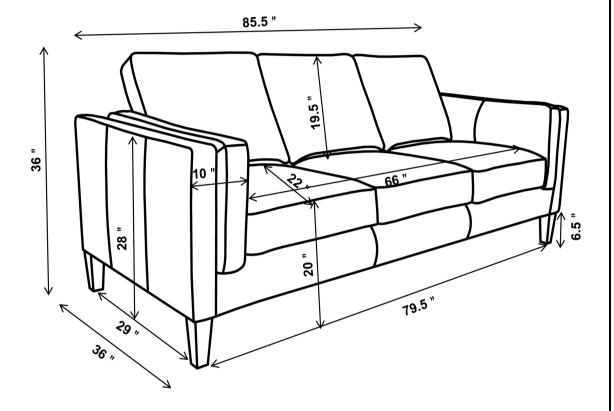

### **PARTS IDENTIFICATION**

A SOFA 1PC

B LEG 4PCS

C MIDDLE LEG 1PC

ITEM: 509191

NOTE:Dimension tolerance ±5%

PAGE 4 OF 4

COASTERFURNITURE.COM