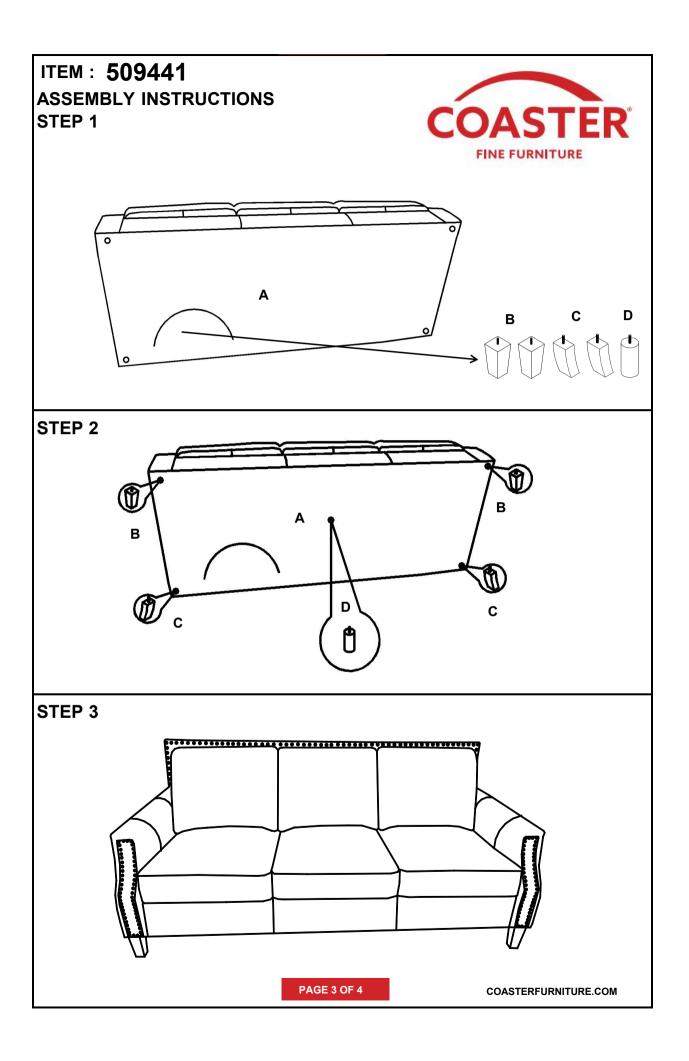

## **ASSEMBLY INSTRUCTIONS**

#### ASSEMBLY TIPS:

- 1.Remove hardware from box and sort by size.
- 2.Please check to see that all hardware and parts are present prior to start of assembly.
- 3.Please follow attached instruction in the same sequence as numbered to assure fast & easy assembly.

#### WARNING!

- 1.Don't attempt to repair or modify parts that are broken or defective. Please contact the store immediately.
- 2. This product is for home use only and not intended for commercial establishment.

ASSEMBLY TIME

10 MINUTES

### **PARTS IDENTIFICATION**

A SOFA 1PC

B FRONT LEG 2PCS

D MIDDLE LEG 1PC

PAGE 2 OF 4

COASTERFURNITURE.COM

ITEM: 509441

PAGE 4 OF 4