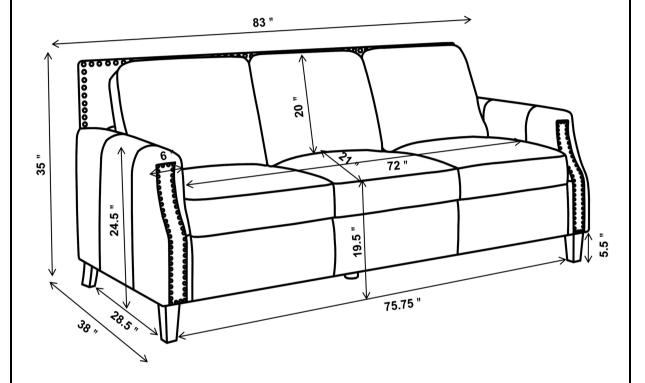

for every stage of life

509441 SOFA

REVISION 0: 04/10/2020 REVISION 1: 07/28/2022

**COASTERFURNITURE.COM** 

ITEM: 509441

## **ASSEMBLY INSTRUCTIONS**



#### ASSEMBLY TIPS:

- 1.Remove hardware from box and sort by size.
- 2.Please check to see that all hardware and parts are present prior to start of assembly.
- 3.Please follow attached instruction in the same sequence as numbered to assure fast & easy assembly.



#### WARNING!

- 1.Don't attempt to repair or modify parts that are broken or defective. Please contact the store immediately.
- 2. This product is for home use only and not intended for commercial establishment.



ASSEMBLY TIME

10 MINUTES

### **PARTS IDENTIFICATION**

A SOFA 1PC

B FRONT LEG 2PCS

D MIDDLE LEG 1PC

PAGE 2 OF 4

COASTERFURNITURE.COM



ITEM: 509441





PAGE 4 OF 4

NOTE:Dimension tolerance ±5%



COASTERFURNITURE.COM