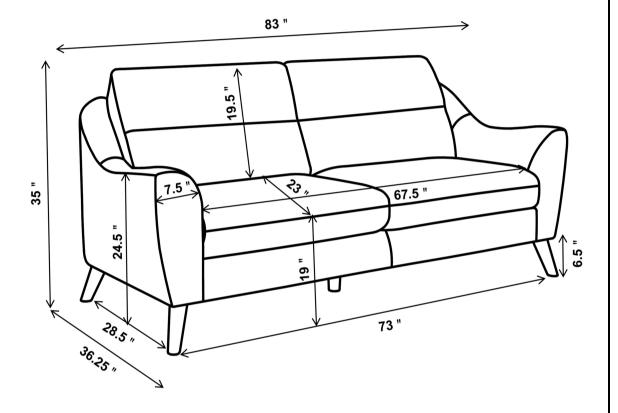

### HARDWARE IDENTIFICATION

ITEM: 509514

NOTE:Dimension tolerance ±5%

COASTERFURNITURE.COM

PAGE 4 OF 4