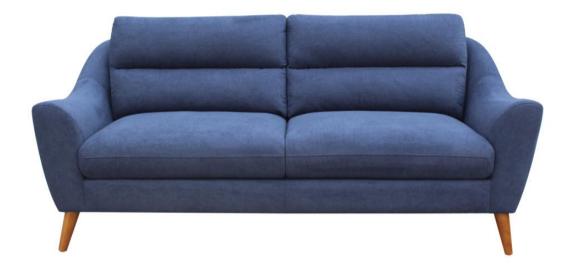

## ASSEMBLY INSTRUCTIONS COASTER FINE FURNITURE



Fine Furniture for every stage of life

509514 SOFA

REVISION 0: 04/11/2020 REVISION 1: 07/28/2022

PAGE 1 OF 4

COASTERFURNITURE.COM

ITEM: 509514

### **ASSEMBLY INSTRUCTIONS**



### ASSEMBLY TIPS:

- 1.Remove hardware from box and sort by size.
- 2.Please check to see that all hardware and parts are present prior to start of assembly.
- 3.Please follow attached instruction in the same sequence as numbered to assure fast & easy assembly.

# $\triangle$

#### WARNING!

- 1.Don't attempt to repair or modify parts that are broken or defective. Please contact the store immediately.
- 2. This product is for home use only and not intended for commercial establishment.



ASSEMBLY TIME

10 MINUTES

### **PARTS IDENTIFICATION**

A SOFA 1PC

B LEG 4PCS

C MIDDLE LEG 1PC

### HARDWARE IDENTIFIC