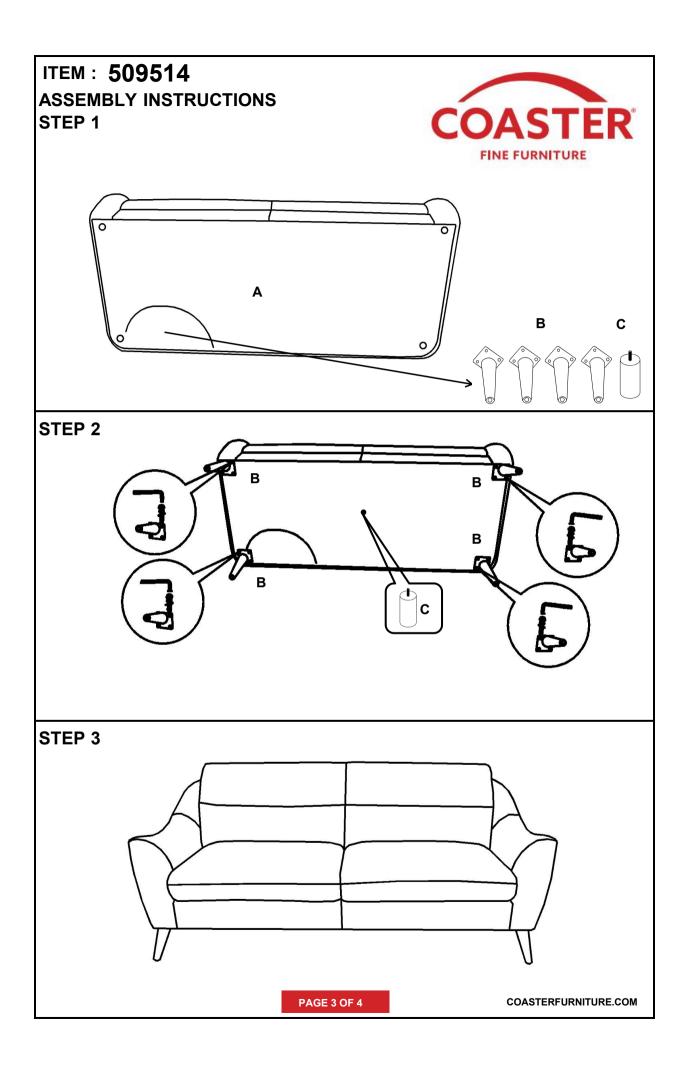

### **ASSEMBLY INSTRUCTIONS**

### **PARTS IDENTIFICATION**

A SOFA 1PC

B LEG 4PCS

C MIDDLE LEG 1PC